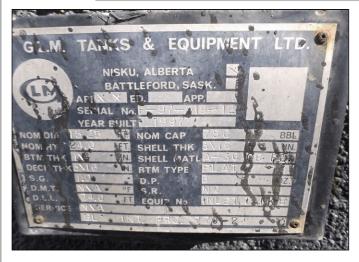

Registration #:C81055Equipment Name:ASTProvince:AlbertaDistrict:Slave LakeLSD:09-13-080-21W4Location:Barney Pads

CRN: Skid Number: BAR1 Service:

 Manway:
 Coating:
 Equipment Number:
 C81055

 MAWP (psi):
 (psi)
 Temp:
 (F)
 Serial Number:
 F-97-019-12