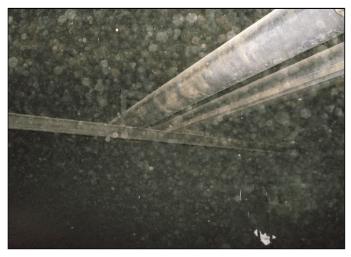

MAGNETIC FLUX LEAKAGE (MFL) REPORT

## SCOPE

MAGNETIC FLUX LEAKAGE FLOOR SCAN PERFORMED ON TANK FLOOR.
ANY AREAS OF NOTABLE UNDERSIDE CORROSION THAT ARE LOCATED SHALL BE PROVED WITH UT
THICKNESS VERIFICATION.

## **RESULTS**

NO SIGNS OF UNDERSIDE CORROSION WERE FOUND USING THE MFL AND UT SCAN.

| OWNER: CNRL           | SERIAL # F-97-019-12 | INSPECTED BY:<br>JUSTIN ORICHOWSKI |
|-----------------------|----------------------|------------------------------------|
| EQUIPMENT NAME: TANK  | NB#                  |                                    |
| REGISTRATION # C81055 | OWNER ID             | 4. Cline                           |
| EQUIPMENT # C81055    | ONCOR ID             | PAGE 2 / 2                         |