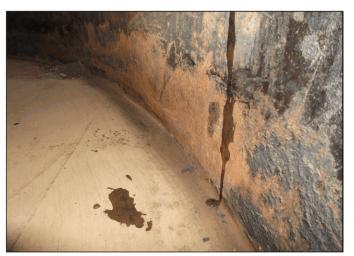

## **Internal Inspection**

| Inspection Date:    | May 23, 2013   | Inspection Interval:                                             | İ                 | Next Insp. Date: |              |        |
|---------------------|----------------|------------------------------------------------------------------|-------------------|------------------|--------------|--------|
| <u>Item</u>         | Condition      | Inspection Comments                                              |                   |                  |              |        |
| General Condition   | Accept         | GOOD CONDITION.                                                  |                   |                  |              |        |
| Insulation          | Accept         | GOOD CONDITION.                                                  |                   |                  |              |        |
| Containmen          | Accept         | GRAVEL BERM WITH POLY LINER.                                     |                   |                  |              |        |
| External Corrosion  | N/A            | INSULATED.                                                       |                   |                  |              |        |
| External Welds      | N/A            | INSULATED.                                                       |                   |                  |              |        |
| Bolted Tanks        | N/A            |                                                                  |                   |                  |              |        |
| Bolted Tanks        | N/A            |                                                                  |                   |                  |              |        |
| Manway              | Accept         | MANWAY & MANWAY DOORS IN GOOD COND                               | ITION.            |                  |              |        |
| Supports/Structural | Accept         | GOOD CONDITION.                                                  |                   |                  |              |        |
| Internal Welds      | Accept         | GOOD CONDITION.                                                  |                   |                  |              |        |
| Coating             | N/A            |                                                                  |                   |                  |              |        |
| Floor               | Accept         | PERFORMED SPOT UT & MFL FLOOR SCAN.                              |                   |                  |              |        |
|                     |                | NO DAMAGE OBSERVED.                                              |                   |                  |              |        |
| Shell               | Accept         | GOOD CONDITION.                                                  |                   |                  |              |        |
| Dark                | At             | MINOR DENT/BULGE ON SOUTHEAST SHELL R                            | OUGHLY 4" FROM FL | OOR.             |              |        |
| Roof                | Accept         | GOOD CONDITION.                                                  |                   |                  |              |        |
| Internal components | Accept         | GOOD CONDITION.                                                  |                   |                  |              |        |
| Anodes              | N/A            |                                                                  |                   |                  |              |        |
| NDE                 | Accept         | PERFORMED SPOT UT ON FLOOR & 1ST SHELL PERFORMED MFL FLOOR SCAN. | L SECTION.        |                  |              |        |
| Other               | Concern        | TWO TRANSPORTATION SKIDS OBSERVED TO                             | BE BREAKING AWAY  | FROM TANK.       |              |        |
| Recommendations:    | TANK IS FIT FO | R SERVICE.                                                       | Inspected By:     | Jamey Tanasichuk | ABSA PESL #: | 000411 |
|                     | RECOMMEND TO   | ) RE-ATTACH TRANSPORTATION                                       |                   |                  |              |        |
|                     | SKIDS BEFORE   | MOVING TANK.                                                     |                   |                  |              |        |
|                     | ·              | ·                                                                | ·                 | · ·              | · ·          | •      |