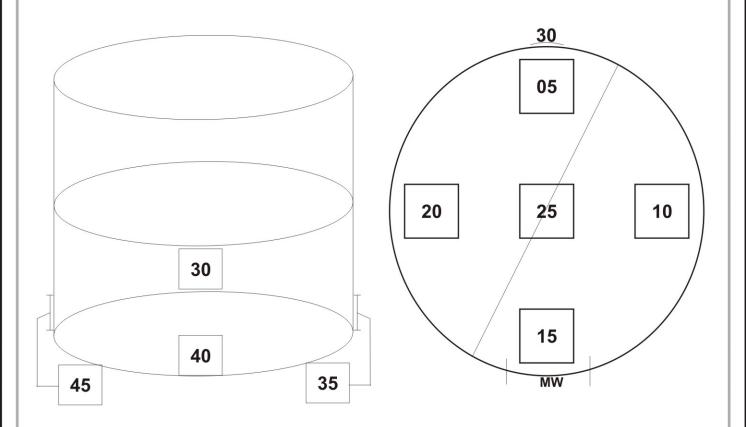

## STORAGE TANK SURVEY DRAWING

| #  | LOW   | AVG   | #  | LOW   | AVG   |
|----|-------|-------|----|-------|-------|
| 05 | 0.232 | 0.250 | 35 | 0.184 | 0.195 |
| 10 | 0.236 | 0.250 | 40 | 0.182 | 0.190 |
| 15 | 0.246 | 0.260 | 45 | 0.182 | 0.190 |
| 20 | 0.225 | 0.240 |    |       |       |
| 25 | 0.239 | 0.250 |    |       |       |
| 30 | 0.184 | 0.195 |    |       |       |

NOTE: EACH TML REPRESENTS A 12" x 12" SCANNING AREA

| OWNER: CNRL           | SERIAL # F-97-019-12 | INSPECTED BY:<br>JAMES TANASICHUK |
|-----------------------|----------------------|-----------------------------------|
| EQUIPMENT NAME: TANK  | NB#                  | 121                               |
| REGISTRATION # C81055 | OWNER ID             | Ja Call                           |
| EQUIPMENT # C81055    | ONCOR ID             | PAGE 1 / 2                        |