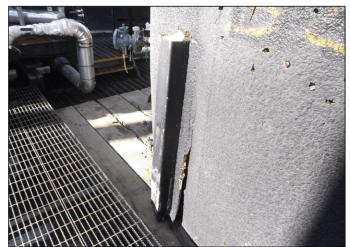

## **Internal Inspection**

| Inspection Date:    | May 23, 2013   | Inspection Interval:                                             | İ                 | Next Insp. Date: |              |        |
|---------------------|----------------|------------------------------------------------------------------|-------------------|------------------|--------------|--------|
| <u>Item</u>         | Condition      | Inspection Comments                                              |                   |                  |              |        |
| General Condition   | Accept         | GOOD CONDITION.                                                  |                   |                  |              |        |
| Insulation          | Accept         | GOOD CONDITION.                                                  |                   |                  |              |        |
| Containmen          | Accept         | GRAVEL BERM WITH POLY LINER.                                     |                   |                  |              |        |
| External Corrosion  | N/A            | INSULATED.                                                       |                   |                  |              |        |
| External Welds      | N/A            | INSULATED.                                                       |                   |                  |              |        |
| Bolted Tanks        | N/A            |                                                                  |                   |                  |              |        |
| Bolted Tanks        | N/A            |                                                                  |                   |                  |              |        |
| Manway              | Accept         | MANWAY & MANWAY DOORS IN GOOD COND                               | ITION.            |                  |              |        |
| Supports/Structural | Accept         | GOOD CONDITION.                                                  |                   |                  |              |        |
| Internal Welds      | Accept         | GOOD CONDITION.                                                  |                   |                  |              |        |
| Coating             | N/A            |                                                                  |                   |                  |              |        |
| Floor               | Accept         | PERFORMED SPOT UT & MFL FLOOR SCAN.                              |                   |                  |              |        |
|                     |                | NO DAMAGE OBSERVED.                                              |                   |                  |              |        |
| Shell               | Accept         | GOOD CONDITION.                                                  |                   |                  |              |        |
| Dark                | At             | MINOR DENT/BULGE ON SOUTHEAST SHELL R                            | OUGHLY 4" FROM FL | OOR.             |              |        |
| Roof                | Accept         | GOOD CONDITION.                                                  |                   |                  |              |        |
| Internal components | Accept         | GOOD CONDITION.                                                  |                   |                  |              |        |
| Anodes              | N/A            |                                                                  |                   |                  |              |        |
| NDE                 | Accept         | PERFORMED SPOT UT ON FLOOR & 1ST SHELL PERFORMED MFL FLOOR SCAN. | L SECTION.        |                  |              |        |
| Other               | Concern        | TWO TRANSPORTATION SKIDS OBSERVED TO                             | BE BREAKING AWAY  | FROM TANK.       |              |        |
| Recommendations:    | TANK IS FIT FO | R SERVICE.                                                       | Inspected By:     | Jamey Tanasichuk | ABSA PESL #: | 000411 |
|                     | RECOMMEND TO   | ) RE-ATTACH TRANSPORTATION                                       |                   |                  |              |        |
|                     | SKIDS BEFORE   | MOVING TANK.                                                     |                   |                  |              |        |
|                     | ·              | ·                                                                | ·                 | · ·              | · ·          | •      |