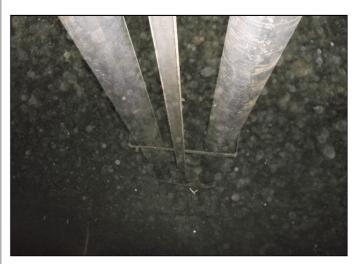

MAGNETIC FLUX LEAKAGE (MFL) REPORT

## SCOPE

MAGNETIC FLUX LEAKAGE FLOOR SCAN PERFORMED ON TANK FLOOR.
ANY AREAS OF NOTABLE UNDERSIDE CORROSION THAT ARE LOCATED SHALL BE PROVED WITH UT
THICKNESS VERIFICATION.

## **RESULTS**

NO SIGNS OF UNDERSIDE CORROSION WERE FOUND USING THE MFL AND UT SCAN.

| OWNER: CNRL           | SERIAL # F-97-019-12 | INSPECTED BY:<br>JUSTIN ORICHOWSKI |
|-----------------------|----------------------|------------------------------------|
| EQUIPMENT NAME: TANK  | NB#                  |                                    |
| REGISTRATION # C81055 | OWNER ID             | 4. Cline                           |
| EQUIPMENT # C81055    | ONCOR ID             | PAGE 2 / 2                         |