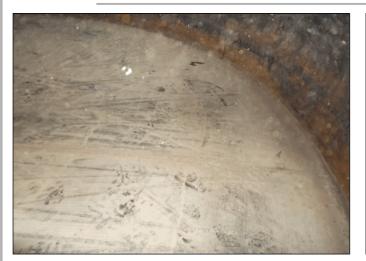

## **Internal Inspection**

| Inspection Date:    | May 23, 2013   | Inspection Interval:                                             | İ                 | Next Insp. Date: |              |        |
|---------------------|----------------|------------------------------------------------------------------|-------------------|------------------|--------------|--------|
| <u>Item</u>         | Condition      | Inspection Comments                                              |                   |                  |              |        |
| General Condition   | Accept         | GOOD CONDITION.                                                  |                   |                  |              |        |
| Insulation          | Accept         | GOOD CONDITION.                                                  |                   |                  |              |        |
| Containmen          | Accept         | GRAVEL BERM WITH POLY LINER.                                     |                   |                  |              |        |
| External Corrosion  | N/A            | INSULATED.                                                       |                   |                  |              |        |
| External Welds      | N/A            | INSULATED.                                                       |                   |                  |              |        |
| Bolted Tanks        | N/A            |                                                                  |                   |                  |              |        |
| Bolted Tanks        | N/A            |                                                                  |                   |                  |              |        |
| Manway              | Accept         | MANWAY & MANWAY DOORS IN GOOD COND                               | ITION.            |                  |              |        |
| Supports/Structural | Accept         | GOOD CONDITION.                                                  |                   |                  |              |        |
| Internal Welds      | Accept         | GOOD CONDITION.                                                  |                   |                  |              |        |
| Coating             | N/A            |                                                                  |                   |                  |              |        |
| Floor               | Accept         | PERFORMED SPOT UT & MFL FLOOR SCAN.                              |                   |                  |              |        |
|                     |                | NO DAMAGE OBSERVED.                                              |                   |                  |              |        |
| Shell               | Accept         | GOOD CONDITION.                                                  |                   |                  |              |        |
| Dark                | At             | MINOR DENT/BULGE ON SOUTHEAST SHELL R                            | OUGHLY 4" FROM FL | OOR.             |              |        |
| Roof                | Accept         | GOOD CONDITION.                                                  |                   |                  |              |        |
| Internal components | Accept         | GOOD CONDITION.                                                  |                   |                  |              |        |
| Anodes              | N/A            |                                                                  |                   |                  |              |        |
| NDE                 | Accept         | PERFORMED SPOT UT ON FLOOR & 1ST SHELL PERFORMED MFL FLOOR SCAN. | L SECTION.        |                  |              |        |
| Other               | Concern        | TWO TRANSPORTATION SKIDS OBSERVED TO                             | BE BREAKING AWAY  | FROM TANK.       |              |        |
| Recommendations:    | TANK IS FIT FO | R SERVICE.                                                       | Inspected By:     | Jamey Tanasichuk | ABSA PESL #: | 000411 |
|                     | RECOMMEND TO   | ) RE-ATTACH TRANSPORTATION                                       |                   |                  |              |        |
|                     | SKIDS BEFORE   | MOVING TANK.                                                     |                   |                  |              |        |
|                     | ·              | ·                                                                | ·                 | · ·              | · ·          | •      |