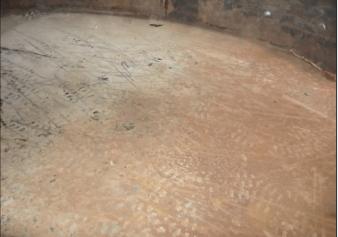

## **Internal Inspection**

| Inspection Date:    | May 23, 2013   | Inspection Interval:                                             | İ                 | Next Insp. Date: |              |        |
|---------------------|----------------|------------------------------------------------------------------|-------------------|------------------|--------------|--------|
| <u>Item</u>         | Condition      | Inspection Comments                                              |                   |                  |              |        |
| General Condition   | Accept         | GOOD CONDITION.                                                  |                   |                  |              |        |
| Insulation          | Accept         | GOOD CONDITION.                                                  |                   |                  |              |        |
| Containmen          | Accept         | GRAVEL BERM WITH POLY LINER.                                     |                   |                  |              |        |
| External Corrosion  | N/A            | INSULATED.                                                       |                   |                  |              |        |
| External Welds      | N/A            | INSULATED.                                                       |                   |                  |              |        |
| Bolted Tanks        | N/A            |                                                                  |                   |                  |              |        |
| Bolted Tanks        | N/A            |                                                                  |                   |                  |              |        |
| Manway              | Accept         | MANWAY & MANWAY DOORS IN GOOD COND                               | ITION.            |                  |              |        |
| Supports/Structural | Accept         | GOOD CONDITION.                                                  |                   |                  |              |        |
| Internal Welds      | Accept         | GOOD CONDITION.                                                  |                   |                  |              |        |
| Coating             | N/A            |                                                                  |                   |                  |              |        |
| Floor               | Accept         | PERFORMED SPOT UT & MFL FLOOR SCAN.                              |                   |                  |              |        |
|                     |                | NO DAMAGE OBSERVED.                                              |                   |                  |              |        |
| Shell               | Accept         | GOOD CONDITION.                                                  |                   |                  |              |        |
| Dark                | At             | MINOR DENT/BULGE ON SOUTHEAST SHELL R                            | OUGHLY 4" FROM FL | OOR.             |              |        |
| Roof                | Accept         | GOOD CONDITION.                                                  |                   |                  |              |        |
| Internal components | Accept         | GOOD CONDITION.                                                  |                   |                  |              |        |
| Anodes              | N/A            |                                                                  |                   |                  |              |        |
| NDE                 | Accept         | PERFORMED SPOT UT ON FLOOR & 1ST SHELL PERFORMED MFL FLOOR SCAN. | L SECTION.        |                  |              |        |
| Other               | Concern        | TWO TRANSPORTATION SKIDS OBSERVED TO                             | BE BREAKING AWAY  | FROM TANK.       |              |        |
| Recommendations:    | TANK IS FIT FO | R SERVICE.                                                       | Inspected By:     | Jamey Tanasichuk | ABSA PESL #: | 000411 |
|                     | RECOMMEND TO   | ) RE-ATTACH TRANSPORTATION                                       |                   |                  |              |        |
|                     | SKIDS BEFORE   | MOVING TANK.                                                     |                   |                  |              |        |
|                     | ·              | ·                                                                | ·                 | · ·              | · ·          | •      |