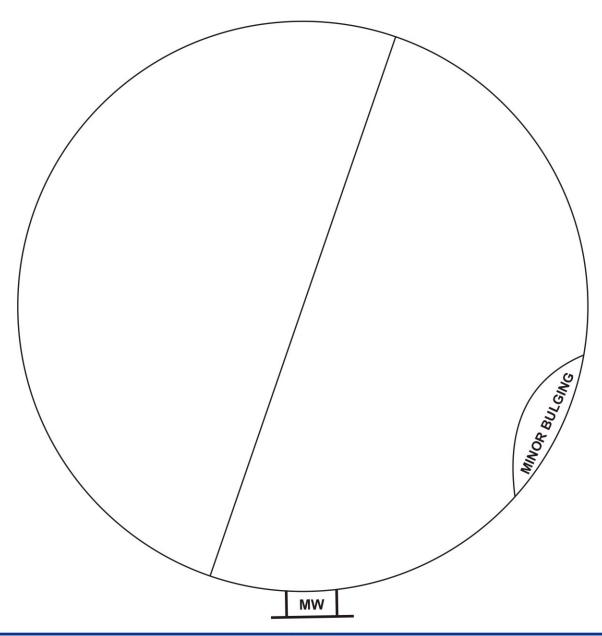

## **Internal Inspection**

| Inspection Date:    | May 23, 2013   | Inspection Interval:                                             | İ                 | Next Insp. Date: |              |        |
|---------------------|----------------|------------------------------------------------------------------|-------------------|------------------|--------------|--------|
| <u>Item</u>         | Condition      | Inspection Comments                                              |                   |                  |              |        |
| General Condition   | Accept         | GOOD CONDITION.                                                  |                   |                  |              |        |
| Insulation          | Accept         | GOOD CONDITION.                                                  |                   |                  |              |        |
| Containmen          | Accept         | GRAVEL BERM WITH POLY LINER.                                     |                   |                  |              |        |
| External Corrosion  | N/A            | INSULATED.                                                       |                   |                  |              |        |
| External Welds      | N/A            | INSULATED.                                                       |                   |                  |              |        |
| Bolted Tanks        | N/A            |                                                                  |                   |                  |              |        |
| Bolted Tanks        | N/A            |                                                                  |                   |                  |              |        |
| Manway              | Accept         | MANWAY & MANWAY DOORS IN GOOD COND                               | ITION.            |                  |              |        |
| Supports/Structural | Accept         | GOOD CONDITION.                                                  |                   |                  |              |        |
| Internal Welds      | Accept         | GOOD CONDITION.                                                  |                   |                  |              |        |
| Coating             | N/A            |                                                                  |                   |                  |              |        |
| Floor               | Accept         | PERFORMED SPOT UT & MFL FLOOR SCAN.                              |                   |                  |              |        |
|                     |                | NO DAMAGE OBSERVED.                                              |                   |                  |              |        |
| Shell               | Accept         | GOOD CONDITION.                                                  |                   |                  |              |        |
| Dark                | At             | MINOR DENT/BULGE ON SOUTHEAST SHELL R                            | OUGHLY 4" FROM FL | OOR.             |              |        |
| Roof                | Accept         | GOOD CONDITION.                                                  |                   |                  |              |        |
| Internal components | Accept         | GOOD CONDITION.                                                  |                   |                  |              |        |
| Anodes              | N/A            |                                                                  |                   |                  |              |        |
| NDE                 | Accept         | PERFORMED SPOT UT ON FLOOR & 1ST SHELL PERFORMED MFL FLOOR SCAN. | L SECTION.        |                  |              |        |
| Other               | Concern        | TWO TRANSPORTATION SKIDS OBSERVED TO                             | BE BREAKING AWAY  | FROM TANK.       |              |        |
| Recommendations:    | TANK IS FIT FO | R SERVICE.                                                       | Inspected By:     | Jamey Tanasichuk | ABSA PESL #: | 000411 |
|                     | RECOMMEND TO   | ) RE-ATTACH TRANSPORTATION                                       |                   |                  |              |        |
|                     | SKIDS BEFORE   | MOVING TANK.                                                     |                   |                  |              |        |
|                     | ·              | ·                                                                | ·                 | · ·              | · ·          | •      |