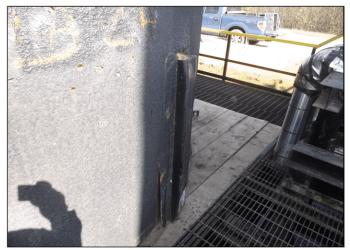

## **Internal Inspection**

| Inspection Date:    | May 23, 2013   | Inspection Interval:                                             | İ                 | Next Insp. Date: |              |        |
|---------------------|----------------|------------------------------------------------------------------|-------------------|------------------|--------------|--------|
| <u>Item</u>         | Condition      | Inspection Comments                                              |                   |                  |              |        |
| General Condition   | Accept         | GOOD CONDITION.                                                  |                   |                  |              |        |
| Insulation          | Accept         | GOOD CONDITION.                                                  |                   |                  |              |        |
| Containmen          | Accept         | GRAVEL BERM WITH POLY LINER.                                     |                   |                  |              |        |
| External Corrosion  | N/A            | INSULATED.                                                       |                   |                  |              |        |
| External Welds      | N/A            | INSULATED.                                                       |                   |                  |              |        |
| Bolted Tanks        | N/A            |                                                                  |                   |                  |              |        |
| Bolted Tanks        | N/A            |                                                                  |                   |                  |              |        |
| Manway              | Accept         | MANWAY & MANWAY DOORS IN GOOD COND                               | ITION.            |                  |              |        |
| Supports/Structural | Accept         | GOOD CONDITION.                                                  |                   |                  |              |        |
| Internal Welds      | Accept         | GOOD CONDITION.                                                  |                   |                  |              |        |
| Coating             | N/A            |                                                                  |                   |                  |              |        |
| Floor               | Accept         | PERFORMED SPOT UT & MFL FLOOR SCAN.                              |                   |                  |              |        |
|                     |                | NO DAMAGE OBSERVED.                                              |                   |                  |              |        |
| Shell               | Accept         | GOOD CONDITION.                                                  |                   |                  |              |        |
| Dark                | At             | MINOR DENT/BULGE ON SOUTHEAST SHELL R                            | OUGHLY 4" FROM FL | OOR.             |              |        |
| Roof                | Accept         | GOOD CONDITION.                                                  |                   |                  |              |        |
| Internal components | Accept         | GOOD CONDITION.                                                  |                   |                  |              |        |
| Anodes              | N/A            |                                                                  |                   |                  |              |        |
| NDE                 | Accept         | PERFORMED SPOT UT ON FLOOR & 1ST SHELL PERFORMED MFL FLOOR SCAN. | L SECTION.        |                  |              |        |
| Other               | Concern        | TWO TRANSPORTATION SKIDS OBSERVED TO                             | BE BREAKING AWAY  | FROM TANK.       |              |        |
| Recommendations:    | TANK IS FIT FO | R SERVICE.                                                       | Inspected By:     | Jamey Tanasichuk | ABSA PESL #: | 000411 |
|                     | RECOMMEND TO   | ) RE-ATTACH TRANSPORTATION                                       |                   |                  |              |        |
|                     | SKIDS BEFORE   | MOVING TANK.                                                     |                   |                  |              |        |
|                     | ·              | ·                                                                | ·                 | · ·              | · ·          | •      |