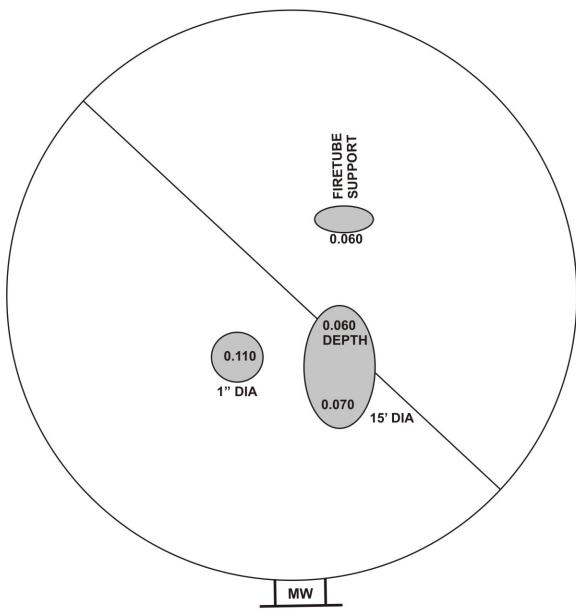

### **Internal Inspection**

| Inspection Date:    | May 23, 2013     | Inspection Interval:                                                                                | ı                  | Next Insp. Date: |              |        |
|---------------------|------------------|-----------------------------------------------------------------------------------------------------|--------------------|------------------|--------------|--------|
| <u>Item</u>         | <b>Condition</b> | Inspection Comments                                                                                 |                    |                  |              |        |
| General Condition   | Accept           | GOOD CONDITION.                                                                                     |                    |                  |              |        |
| Insulation          | Accept           | MINOR BLISTERS/HOLIDAYS OBSERVED.                                                                   |                    |                  |              |        |
| Containmen          | N/A              |                                                                                                     |                    |                  |              |        |
| External Corrosion  | N/A              | INSULATED.                                                                                          |                    |                  |              |        |
| External Welds      | N/A              | INSULATED.                                                                                          |                    |                  |              |        |
| Bolted Tanks        | N/A              |                                                                                                     |                    |                  |              |        |
| Bolted Tanks        | N/A              |                                                                                                     |                    |                  |              |        |
| Manway              | Accept           | GOOD CONDITION.                                                                                     |                    |                  |              |        |
| Supports/Structural | Accept           | GOOD CONDITION.                                                                                     |                    |                  |              |        |
| Internal Welds      | Accept           | GOOD CONDITION.                                                                                     |                    |                  |              |        |
| Coating             | N/A              |                                                                                                     |                    |                  |              |        |
| Floor               | Concern          | PERFORMED MFL FLOOR SCAN & SPOT UT. MINOR GENERAL CORROSION ON INTERNAL FL                          | OOR SURFACE OBS    | ERVED.           |              |        |
|                     |                  | DEEPEST MEASURED PIT DEPTH OF APPROXIM                                                              | ATLY 0.110" AND 1. | 0" DIAMETER.     |              |        |
| Shell               | Accept           | GOOD CONDITION.                                                                                     |                    |                  |              |        |
| Roof                | Accept           | GOOD CONDITION.                                                                                     |                    |                  |              |        |
| Internal components | Accept           | GOOD CONDITION.                                                                                     |                    |                  |              |        |
| Anodes              | N/A              |                                                                                                     |                    |                  |              |        |
| NDE                 | Accept           | PERFORMED SPOT UT ON FLOOR & 1ST SHELL PERFORMED MFL FLOOR SCAN.  NO UNDERSIDE CORROSION WAS FOUND. | SECTION.           |                  |              |        |
| Other               | N/A              |                                                                                                     |                    |                  |              |        |
| Recommendations:    | TANK IS FIT FOR  | R SERVICE.                                                                                          | Inspected By:      | Jamey Tanasichuk | ABSA PESL #: | 000411 |
|                     | RECOMMEND TO     | MONITOR CORROSION ON FLOOR.                                                                         |                    |                  |              |        |

#### **RESULTS**

NO SIGNS OF UNDERSIDE CORROSION WERE FOUND USING THE MFL AND UT SCANS. INTERNAL PITTING FOUND.

| SERIAL # TKS15S | INSPECTED BY:<br>JUSTIN ORICHOWSKI |
|-----------------|------------------------------------|
| NB#             |                                    |
| OWNER ID        | J. Clinic                          |
| ONCOR ID        | PAGE 2 / 2                         |
|                 | NB#<br>OWNER ID                    |