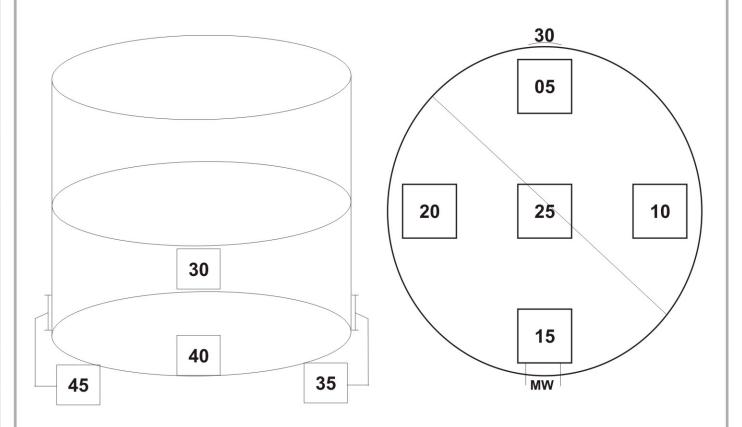

## **STORAGE TANK SURVEY DRAWING**

| #  | LOW   | AVG   | #  | LOW   | AVG   |
|----|-------|-------|----|-------|-------|
| 05 | 0.252 | 0.260 | 35 | 0.252 | 0.260 |
| 10 | 0.254 | 0.265 | 40 | 0.253 | 0.265 |
| 15 | 0.251 | 0.260 | 45 | 0.247 | 0.260 |
| 20 | 0.244 | 0.260 |    |       |       |
| 25 | 0.247 | 0.260 |    |       |       |
| 30 | 0.248 | 0.255 |    |       |       |

NOTE: EACH TML REPRESENTS A 12" x 12" SCANNING AREA

| OWNER: CNRL           | SERIAL # TKS15S | INSPECTED BY:<br>JAMES TANASICHUK |
|-----------------------|-----------------|-----------------------------------|
| EQUIPMENT NAME: TANK  | NB#             | 121                               |
| REGISTRATION # C81010 | OWNER ID        | Jan Mill                          |
| EQUIPMENT # C81010    | ONCOR ID        | PAGE 1 / 2                        |