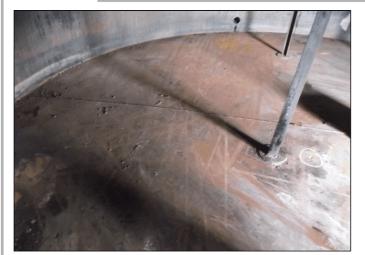

### **Internal Inspection**

| Inspection Date:    | May 23, 2013     | Inspection Interval:                                                                                | ı                  | Next Insp. Date: |              |        |
|---------------------|------------------|-----------------------------------------------------------------------------------------------------|--------------------|------------------|--------------|--------|
| <u>Item</u>         | <b>Condition</b> | Inspection Comments                                                                                 |                    |                  |              |        |
| General Condition   | Accept           | GOOD CONDITION.                                                                                     |                    |                  |              |        |
| Insulation          | Accept           | MINOR BLISTERS/HOLIDAYS OBSERVED.                                                                   |                    |                  |              |        |
| Containmen          | N/A              |                                                                                                     |                    |                  |              |        |
| External Corrosion  | N/A              | INSULATED.                                                                                          |                    |                  |              |        |
| External Welds      | N/A              | INSULATED.                                                                                          |                    |                  |              |        |
| Bolted Tanks        | N/A              |                                                                                                     |                    |                  |              |        |
| Bolted Tanks        | N/A              |                                                                                                     |                    |                  |              |        |
| Manway              | Accept           | GOOD CONDITION.                                                                                     |                    |                  |              |        |
| Supports/Structural | Accept           | GOOD CONDITION.                                                                                     |                    |                  |              |        |
| Internal Welds      | Accept           | GOOD CONDITION.                                                                                     |                    |                  |              |        |
| Coating             | N/A              |                                                                                                     |                    |                  |              |        |
| Floor               | Concern          | PERFORMED MFL FLOOR SCAN & SPOT UT. MINOR GENERAL CORROSION ON INTERNAL FL                          | OOR SURFACE OBS    | ERVED.           |              |        |
|                     |                  | DEEPEST MEASURED PIT DEPTH OF APPROXIM                                                              | ATLY 0.110" AND 1. | 0" DIAMETER.     |              |        |
| Shell               | Accept           | GOOD CONDITION.                                                                                     |                    |                  |              |        |
| Roof                | Accept           | GOOD CONDITION.                                                                                     |                    |                  |              |        |
| Internal components | Accept           | GOOD CONDITION.                                                                                     |                    |                  |              |        |
| Anodes              | N/A              |                                                                                                     |                    |                  |              |        |
| NDE                 | Accept           | PERFORMED SPOT UT ON FLOOR & 1ST SHELL PERFORMED MFL FLOOR SCAN.  NO UNDERSIDE CORROSION WAS FOUND. | SECTION.           |                  |              |        |
| Other               | N/A              |                                                                                                     |                    |                  |              |        |
| Recommendations:    | TANK IS FIT FOR  | R SERVICE.                                                                                          | Inspected By:      | Jamey Tanasichuk | ABSA PESL #: | 000411 |
|                     | RECOMMEND TO     | MONITOR CORROSION ON FLOOR.                                                                         |                    |                  |              |        |