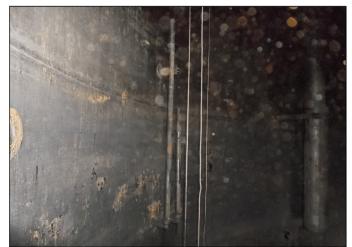

### **Internal Inspection**

| Inspection Date:    | May 23, 2013     | Inspection Interval:                                                                                | ı                  | Next Insp. Date: |              |        |
|---------------------|------------------|-----------------------------------------------------------------------------------------------------|--------------------|------------------|--------------|--------|
| <u>Item</u>         | <b>Condition</b> | Inspection Comments                                                                                 |                    |                  |              |        |
| General Condition   | Accept           | GOOD CONDITION.                                                                                     |                    |                  |              |        |
| Insulation          | Accept           | MINOR BLISTERS/HOLIDAYS OBSERVED.                                                                   |                    |                  |              |        |
| Containmen          | N/A              |                                                                                                     |                    |                  |              |        |
| External Corrosion  | N/A              | INSULATED.                                                                                          |                    |                  |              |        |
| External Welds      | N/A              | INSULATED.                                                                                          |                    |                  |              |        |
| Bolted Tanks        | N/A              |                                                                                                     |                    |                  |              |        |
| Bolted Tanks        | N/A              |                                                                                                     |                    |                  |              |        |
| Manway              | Accept           | GOOD CONDITION.                                                                                     |                    |                  |              |        |
| Supports/Structural | Accept           | GOOD CONDITION.                                                                                     |                    |                  |              |        |
| Internal Welds      | Accept           | GOOD CONDITION.                                                                                     |                    |                  |              |        |
| Coating             | N/A              |                                                                                                     |                    |                  |              |        |
| Floor               | Concern          | PERFORMED MFL FLOOR SCAN & SPOT UT. MINOR GENERAL CORROSION ON INTERNAL FL                          | OOR SURFACE OBS    | ERVED.           |              |        |
|                     |                  | DEEPEST MEASURED PIT DEPTH OF APPROXIM                                                              | ATLY 0.110" AND 1. | 0" DIAMETER.     |              |        |
| Shell               | Accept           | GOOD CONDITION.                                                                                     |                    |                  |              |        |
| Roof                | Accept           | GOOD CONDITION.                                                                                     |                    |                  |              |        |
| Internal components | Accept           | GOOD CONDITION.                                                                                     |                    |                  |              |        |
| Anodes              | N/A              |                                                                                                     |                    |                  |              |        |
| NDE                 | Accept           | PERFORMED SPOT UT ON FLOOR & 1ST SHELL PERFORMED MFL FLOOR SCAN.  NO UNDERSIDE CORROSION WAS FOUND. | SECTION.           |                  |              |        |
| Other               | N/A              |                                                                                                     |                    |                  |              |        |
| Recommendations:    | TANK IS FIT FOR  | R SERVICE.                                                                                          | Inspected By:      | Jamey Tanasichuk | ABSA PESL #: | 000411 |
|                     | RECOMMEND TO     | MONITOR CORROSION ON FLOOR.                                                                         |                    |                  |              |        |