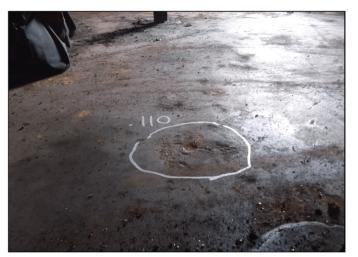

### **Internal Inspection**

| Inspection Date:    | May 23, 2013     | Inspection Interval:                                                                                | ı                  | Next Insp. Date: |              |        |
|---------------------|------------------|-----------------------------------------------------------------------------------------------------|--------------------|------------------|--------------|--------|
| <u>Item</u>         | <b>Condition</b> | Inspection Comments                                                                                 |                    |                  |              |        |
| General Condition   | Accept           | GOOD CONDITION.                                                                                     |                    |                  |              |        |
| Insulation          | Accept           | MINOR BLISTERS/HOLIDAYS OBSERVED.                                                                   |                    |                  |              |        |
| Containmen          | N/A              |                                                                                                     |                    |                  |              |        |
| External Corrosion  | N/A              | INSULATED.                                                                                          |                    |                  |              |        |
| External Welds      | N/A              | INSULATED.                                                                                          |                    |                  |              |        |
| Bolted Tanks        | N/A              |                                                                                                     |                    |                  |              |        |
| Bolted Tanks        | N/A              |                                                                                                     |                    |                  |              |        |
| Manway              | Accept           | GOOD CONDITION.                                                                                     |                    |                  |              |        |
| Supports/Structural | Accept           | GOOD CONDITION.                                                                                     |                    |                  |              |        |
| Internal Welds      | Accept           | GOOD CONDITION.                                                                                     |                    |                  |              |        |
| Coating             | N/A              |                                                                                                     |                    |                  |              |        |
| Floor               | Concern          | PERFORMED MFL FLOOR SCAN & SPOT UT. MINOR GENERAL CORROSION ON INTERNAL FL                          | OOR SURFACE OBS    | ERVED.           |              |        |
|                     |                  | DEEPEST MEASURED PIT DEPTH OF APPROXIM                                                              | ATLY 0.110" AND 1. | 0" DIAMETER.     |              |        |
| Shell               | Accept           | GOOD CONDITION.                                                                                     |                    |                  |              |        |
| Roof                | Accept           | GOOD CONDITION.                                                                                     |                    |                  |              |        |
| Internal components | Accept           | GOOD CONDITION.                                                                                     |                    |                  |              |        |
| Anodes              | N/A              |                                                                                                     |                    |                  |              |        |
| NDE                 | Accept           | PERFORMED SPOT UT ON FLOOR & 1ST SHELL PERFORMED MFL FLOOR SCAN.  NO UNDERSIDE CORROSION WAS FOUND. | SECTION.           |                  |              |        |
| Other               | N/A              |                                                                                                     |                    |                  |              |        |
| Recommendations:    | TANK IS FIT FOR  | R SERVICE.                                                                                          | Inspected By:      | Jamey Tanasichuk | ABSA PESL #: | 000411 |
|                     | RECOMMEND TO     | MONITOR CORROSION ON FLOOR.                                                                         |                    |                  |              |        |