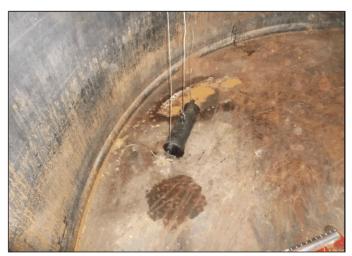

### **Internal Inspection**

| Inspection Date:    | May 23, 2013     | Inspection Interval:                                                                                | ı                  | Next Insp. Date: |              |        |
|---------------------|------------------|-----------------------------------------------------------------------------------------------------|--------------------|------------------|--------------|--------|
| <u>Item</u>         | <b>Condition</b> | Inspection Comments                                                                                 |                    |                  |              |        |
| General Condition   | Accept           | GOOD CONDITION.                                                                                     |                    |                  |              |        |
| Insulation          | Accept           | MINOR BLISTERS/HOLIDAYS OBSERVED.                                                                   |                    |                  |              |        |
| Containmen          | N/A              |                                                                                                     |                    |                  |              |        |
| External Corrosion  | N/A              | INSULATED.                                                                                          |                    |                  |              |        |
| External Welds      | N/A              | INSULATED.                                                                                          |                    |                  |              |        |
| Bolted Tanks        | N/A              |                                                                                                     |                    |                  |              |        |
| Bolted Tanks        | N/A              |                                                                                                     |                    |                  |              |        |
| Manway              | Accept           | GOOD CONDITION.                                                                                     |                    |                  |              |        |
| Supports/Structural | Accept           | GOOD CONDITION.                                                                                     |                    |                  |              |        |
| Internal Welds      | Accept           | GOOD CONDITION.                                                                                     |                    |                  |              |        |
| Coating             | N/A              |                                                                                                     |                    |                  |              |        |
| Floor               | Concern          | PERFORMED MFL FLOOR SCAN & SPOT UT. MINOR GENERAL CORROSION ON INTERNAL FL                          | OOR SURFACE OBS    | ERVED.           |              |        |
|                     |                  | DEEPEST MEASURED PIT DEPTH OF APPROXIM                                                              | ATLY 0.110" AND 1. | 0" DIAMETER.     |              |        |
| Shell               | Accept           | GOOD CONDITION.                                                                                     |                    |                  |              |        |
| Roof                | Accept           | GOOD CONDITION.                                                                                     |                    |                  |              |        |
| Internal components | Accept           | GOOD CONDITION.                                                                                     |                    |                  |              |        |
| Anodes              | N/A              |                                                                                                     |                    |                  |              |        |
| NDE                 | Accept           | PERFORMED SPOT UT ON FLOOR & 1ST SHELL PERFORMED MFL FLOOR SCAN.  NO UNDERSIDE CORROSION WAS FOUND. | SECTION.           |                  |              |        |
| Other               | N/A              |                                                                                                     |                    |                  |              |        |
| Recommendations:    | TANK IS FIT FOR  | R SERVICE.                                                                                          | Inspected By:      | Jamey Tanasichuk | ABSA PESL #: | 000411 |
|                     | RECOMMEND TO     | MONITOR CORROSION ON FLOOR.                                                                         |                    |                  |              |        |