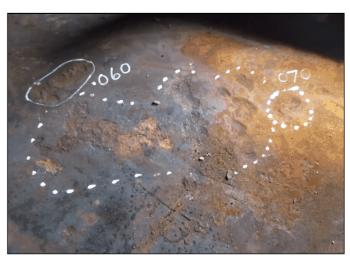

### **Internal Inspection**

| Inspection Date:    | May 23, 2013     | Inspection Interval:                                                                                | ı                  | Next Insp. Date: |              |        |
|---------------------|------------------|-----------------------------------------------------------------------------------------------------|--------------------|------------------|--------------|--------|
| <u>Item</u>         | <b>Condition</b> | Inspection Comments                                                                                 |                    |                  |              |        |
| General Condition   | Accept           | GOOD CONDITION.                                                                                     |                    |                  |              |        |
| Insulation          | Accept           | MINOR BLISTERS/HOLIDAYS OBSERVED.                                                                   |                    |                  |              |        |
| Containmen          | N/A              |                                                                                                     |                    |                  |              |        |
| External Corrosion  | N/A              | INSULATED.                                                                                          |                    |                  |              |        |
| External Welds      | N/A              | INSULATED.                                                                                          |                    |                  |              |        |
| Bolted Tanks        | N/A              |                                                                                                     |                    |                  |              |        |
| Bolted Tanks        | N/A              |                                                                                                     |                    |                  |              |        |
| Manway              | Accept           | GOOD CONDITION.                                                                                     |                    |                  |              |        |
| Supports/Structural | Accept           | GOOD CONDITION.                                                                                     |                    |                  |              |        |
| Internal Welds      | Accept           | GOOD CONDITION.                                                                                     |                    |                  |              |        |
| Coating             | N/A              |                                                                                                     |                    |                  |              |        |
| Floor               | Concern          | PERFORMED MFL FLOOR SCAN & SPOT UT. MINOR GENERAL CORROSION ON INTERNAL FL                          | OOR SURFACE OBS    | ERVED.           |              |        |
|                     |                  | DEEPEST MEASURED PIT DEPTH OF APPROXIM                                                              | ATLY 0.110" AND 1. | 0" DIAMETER.     |              |        |
| Shell               | Accept           | GOOD CONDITION.                                                                                     |                    |                  |              |        |
| Roof                | Accept           | GOOD CONDITION.                                                                                     |                    |                  |              |        |
| Internal components | Accept           | GOOD CONDITION.                                                                                     |                    |                  |              |        |
| Anodes              | N/A              |                                                                                                     |                    |                  |              |        |
| NDE                 | Accept           | PERFORMED SPOT UT ON FLOOR & 1ST SHELL PERFORMED MFL FLOOR SCAN.  NO UNDERSIDE CORROSION WAS FOUND. | SECTION.           |                  |              |        |
| Other               | N/A              |                                                                                                     |                    |                  |              |        |
| Recommendations:    | TANK IS FIT FOR  | R SERVICE.                                                                                          | Inspected By:      | Jamey Tanasichuk | ABSA PESL #: | 000411 |
|                     | RECOMMEND TO     | MONITOR CORROSION ON FLOOR.                                                                         |                    |                  |              |        |

### SCOPE

MAGNETIC FLUX LEAKAGE FLOOR SCAN PERFORMED ON TANK FLOOR.
ANY AREAS OF NOTABLE UNDERSIDE CORROSION THAT ARE LOCATED SHALL BE PROVED WITH UT
THICKNESS VERIFICATION.

#### **RESULTS**

NO SIGNS OF UNDERSIDE CORROSION WERE FOUND USING THE MFL AND UT SCANS. INTERNAL PITTING FOUND.

| SERIAL # TKS15S | INSPECTED BY:<br>JUSTIN ORICHOWSKI |
|-----------------|------------------------------------|
| NB#             |                                    |
| OWNER ID        | J. Clinic                          |
| ONCOR ID        | PAGE 2 / 2                         |
|                 | NB#<br>OWNER ID                    |