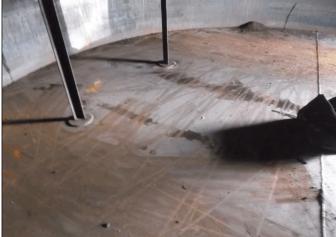

### **Internal Inspection**

| Inspection Date:    | May 23, 2013     | Inspection Interval:                                                                                | ı                  | Next Insp. Date: |              |        |
|---------------------|------------------|-----------------------------------------------------------------------------------------------------|--------------------|------------------|--------------|--------|
| <u>Item</u>         | <b>Condition</b> | Inspection Comments                                                                                 |                    |                  |              |        |
| General Condition   | Accept           | GOOD CONDITION.                                                                                     |                    |                  |              |        |
| Insulation          | Accept           | MINOR BLISTERS/HOLIDAYS OBSERVED.                                                                   |                    |                  |              |        |
| Containmen          | N/A              |                                                                                                     |                    |                  |              |        |
| External Corrosion  | N/A              | INSULATED.                                                                                          |                    |                  |              |        |
| External Welds      | N/A              | INSULATED.                                                                                          |                    |                  |              |        |
| Bolted Tanks        | N/A              |                                                                                                     |                    |                  |              |        |
| Bolted Tanks        | N/A              |                                                                                                     |                    |                  |              |        |
| Manway              | Accept           | GOOD CONDITION.                                                                                     |                    |                  |              |        |
| Supports/Structural | Accept           | GOOD CONDITION.                                                                                     |                    |                  |              |        |
| Internal Welds      | Accept           | GOOD CONDITION.                                                                                     |                    |                  |              |        |
| Coating             | N/A              |                                                                                                     |                    |                  |              |        |
| Floor               | Concern          | PERFORMED MFL FLOOR SCAN & SPOT UT. MINOR GENERAL CORROSION ON INTERNAL FL                          | OOR SURFACE OBS    | ERVED.           |              |        |
|                     |                  | DEEPEST MEASURED PIT DEPTH OF APPROXIM                                                              | ATLY 0.110" AND 1. | 0" DIAMETER.     |              |        |
| Shell               | Accept           | GOOD CONDITION.                                                                                     |                    |                  |              |        |
| Roof                | Accept           | GOOD CONDITION.                                                                                     |                    |                  |              |        |
| Internal components | Accept           | GOOD CONDITION.                                                                                     |                    |                  |              |        |
| Anodes              | N/A              |                                                                                                     |                    |                  |              |        |
| NDE                 | Accept           | PERFORMED SPOT UT ON FLOOR & 1ST SHELL PERFORMED MFL FLOOR SCAN.  NO UNDERSIDE CORROSION WAS FOUND. | SECTION.           |                  |              |        |
| Other               | N/A              |                                                                                                     |                    |                  |              |        |
| Recommendations:    | TANK IS FIT FOR  | R SERVICE.                                                                                          | Inspected By:      | Jamey Tanasichuk | ABSA PESL #: | 000411 |
|                     | RECOMMEND TO     | MONITOR CORROSION ON FLOOR.                                                                         |                    |                  |              |        |