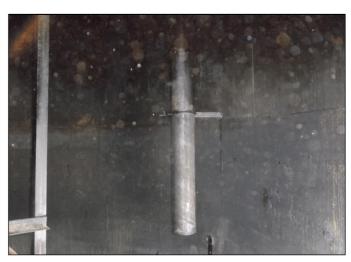

### **Internal Inspection**

| Inspection Date:    | May 23, 2013     | Inspection Interval:                                                                                | ı                  | Next Insp. Date: |              |        |
|---------------------|------------------|-----------------------------------------------------------------------------------------------------|--------------------|------------------|--------------|--------|
| <u>Item</u>         | <b>Condition</b> | Inspection Comments                                                                                 |                    |                  |              |        |
| General Condition   | Accept           | GOOD CONDITION.                                                                                     |                    |                  |              |        |
| Insulation          | Accept           | MINOR BLISTERS/HOLIDAYS OBSERVED.                                                                   |                    |                  |              |        |
| Containmen          | N/A              |                                                                                                     |                    |                  |              |        |
| External Corrosion  | N/A              | INSULATED.                                                                                          |                    |                  |              |        |
| External Welds      | N/A              | INSULATED.                                                                                          |                    |                  |              |        |
| Bolted Tanks        | N/A              |                                                                                                     |                    |                  |              |        |
| Bolted Tanks        | N/A              |                                                                                                     |                    |                  |              |        |
| Manway              | Accept           | GOOD CONDITION.                                                                                     |                    |                  |              |        |
| Supports/Structural | Accept           | GOOD CONDITION.                                                                                     |                    |                  |              |        |
| Internal Welds      | Accept           | GOOD CONDITION.                                                                                     |                    |                  |              |        |
| Coating             | N/A              |                                                                                                     |                    |                  |              |        |
| Floor               | Concern          | PERFORMED MFL FLOOR SCAN & SPOT UT. MINOR GENERAL CORROSION ON INTERNAL FL                          | OOR SURFACE OBS    | ERVED.           |              |        |
|                     |                  | DEEPEST MEASURED PIT DEPTH OF APPROXIM                                                              | ATLY 0.110" AND 1. | 0" DIAMETER.     |              |        |
| Shell               | Accept           | GOOD CONDITION.                                                                                     |                    |                  |              |        |
| Roof                | Accept           | GOOD CONDITION.                                                                                     |                    |                  |              |        |
| Internal components | Accept           | GOOD CONDITION.                                                                                     |                    |                  |              |        |
| Anodes              | N/A              |                                                                                                     |                    |                  |              |        |
| NDE                 | Accept           | PERFORMED SPOT UT ON FLOOR & 1ST SHELL PERFORMED MFL FLOOR SCAN.  NO UNDERSIDE CORROSION WAS FOUND. | SECTION.           |                  |              |        |
| Other               | N/A              |                                                                                                     |                    |                  |              |        |
| Recommendations:    | TANK IS FIT FOR  | R SERVICE.                                                                                          | Inspected By:      | Jamey Tanasichuk | ABSA PESL #: | 000411 |
|                     | RECOMMEND TO     | MONITOR CORROSION ON FLOOR.                                                                         |                    |                  |              |        |