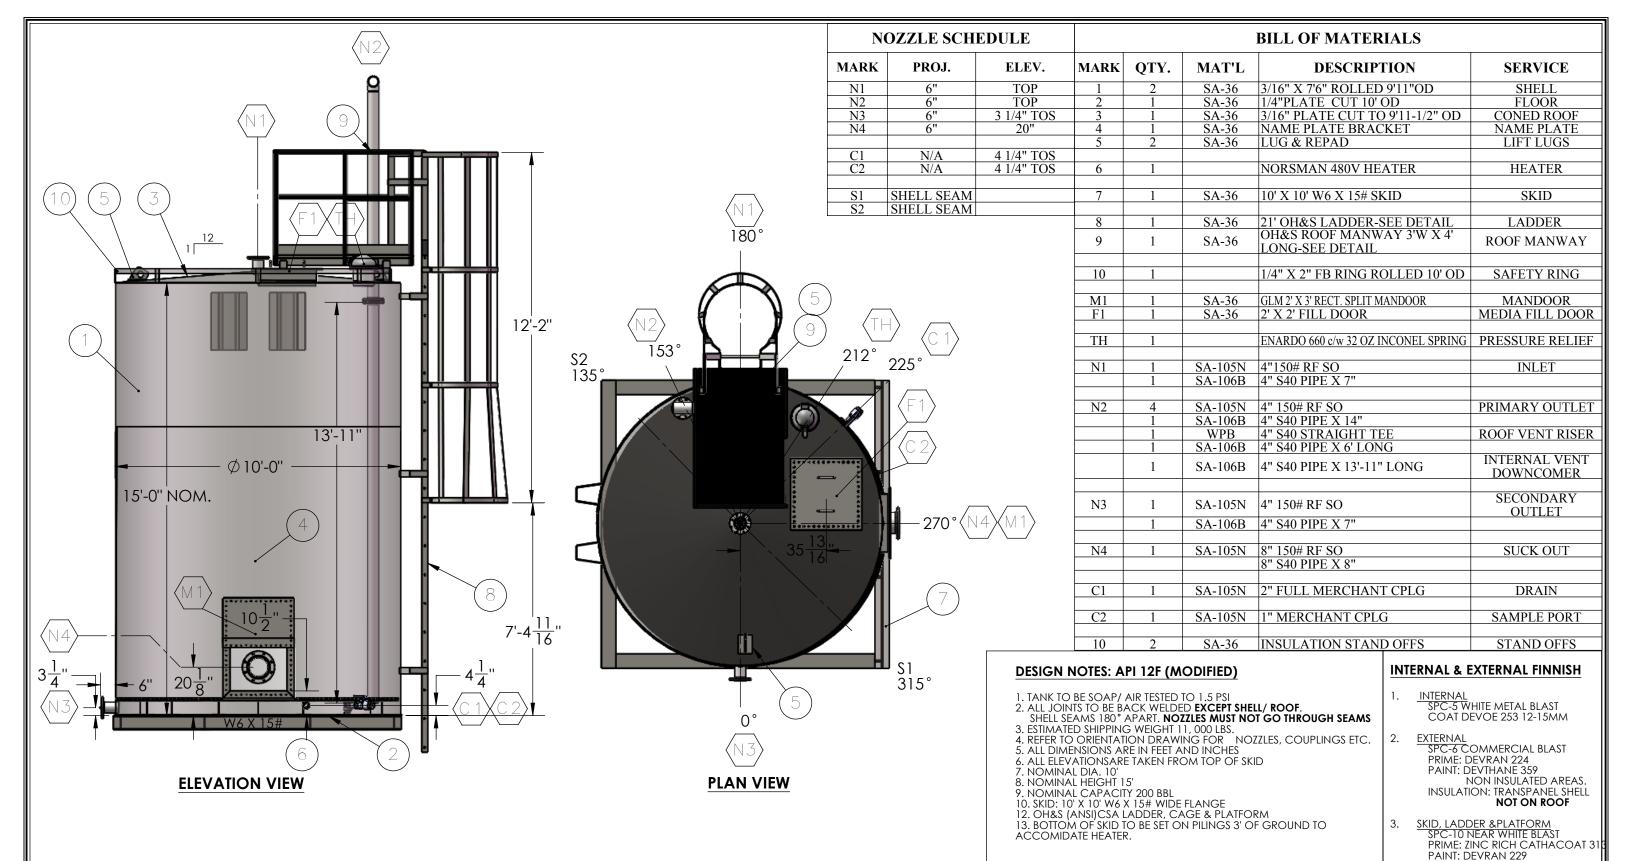

# Access Manufacturing

SHOP: 10828-269 RD. BILLING: 7904 -101<sup>ST</sup> AVE FORT ST. JOHN, BC. V1J2A3 COMMENTS:

UNLESS OTHERWISE SPECIFIED: DEPTARTMENT CHK. INITIAL DATE DIMENSIONS ARE IN INCHES TOLERANCES: FRACTIONAL± 1/16" ATERIAL SA-36

OCM. APPR. QCM. APPR. PRC. APPR. SPC-6/5 PRIME, PNT INST. APPR. VEIGHT(LBS) WELD. APPR. 10374

### **CNRL** 200 BBL DRY MEDIA SWEETENING TANK

TANK LAYOUT

DRAWN BY: TL SCALE: 1:100 CHECKED BY: TL DWG NO.: 2WST.P11045.01.R0 APPROVED BY: TL SERIAL NO.: 2SWT.P11045.01/03 SHEET 2 OF 8 REV NO.: 0

PROJECT NO.

P11045