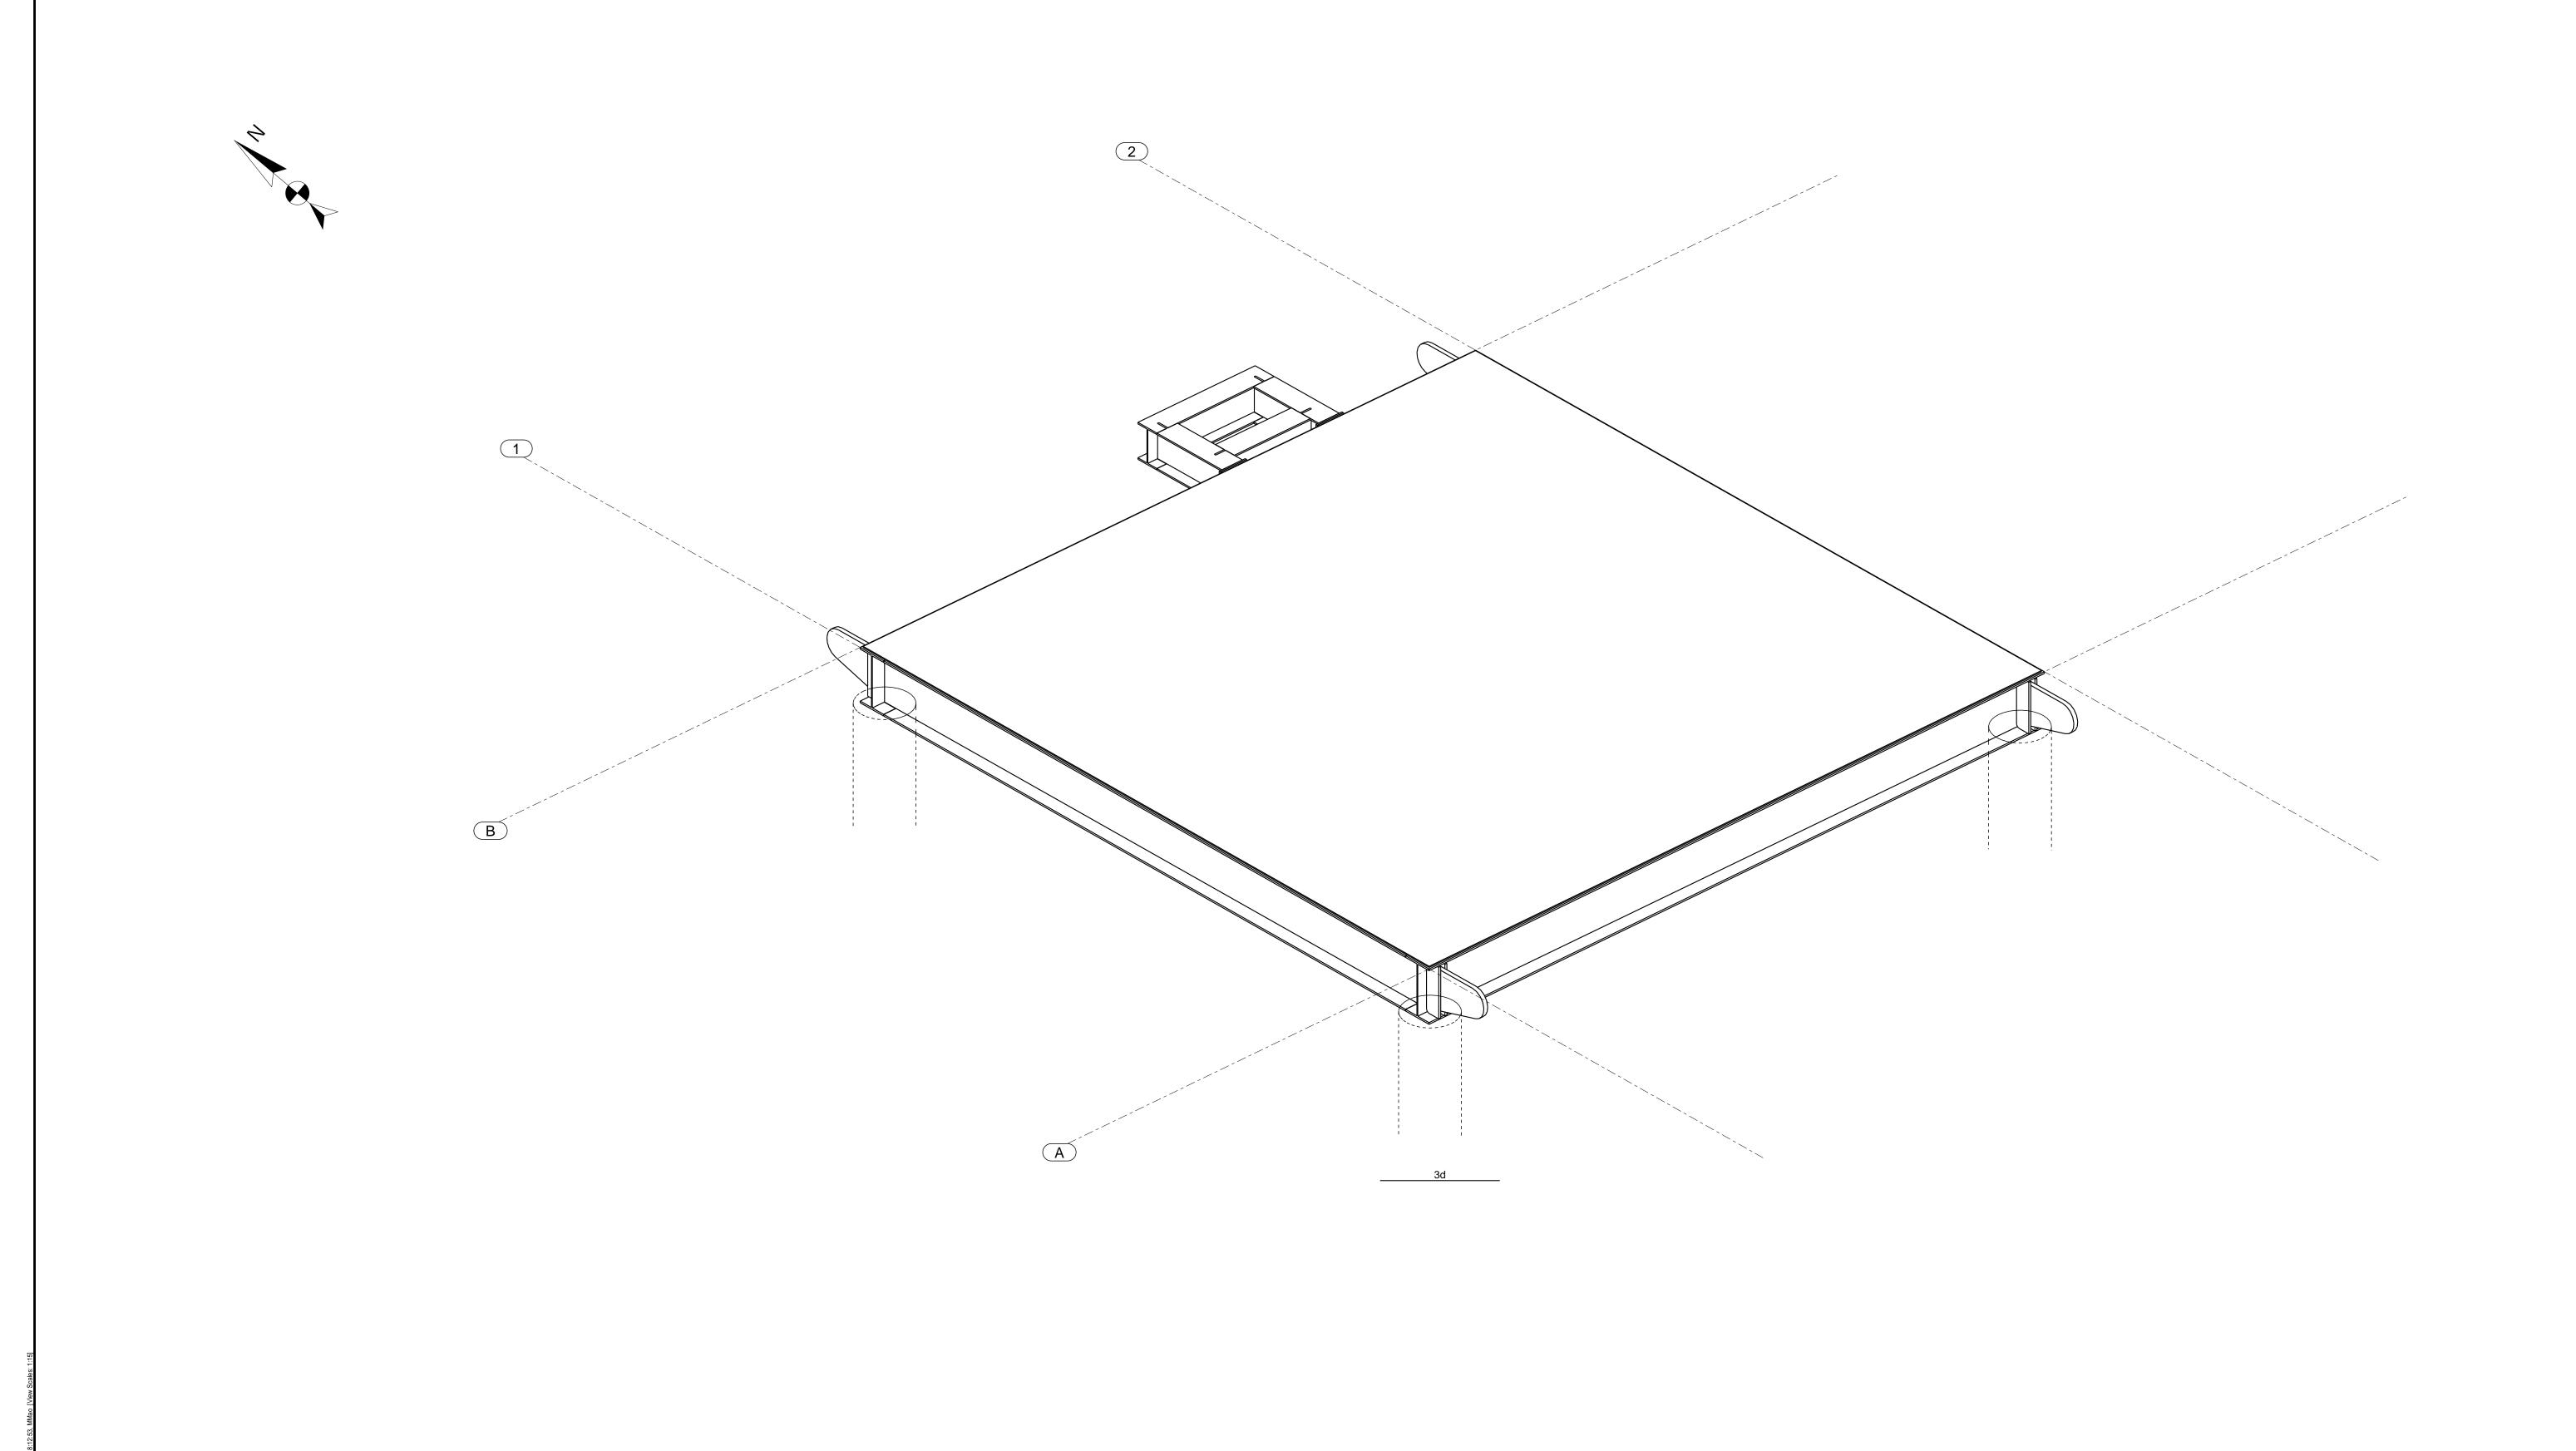

| THIS DRAWING IS COPYRIGHT AND IS THE PROPERTY OF PTW ENERGY SERVICES LTD. IT MAY NOT BE COPIED, REPRODUCED OR USED IN WHOLE OR IN PART IN ANY WAY WITHOUT WRITTEN PERMISSION OF PTW ENERGY SERVICES. USE OF THIS DRAWING IS PERMITTED ONLY FOR THE SPECIFIC PURPOSE FOR WHICH IT WAS ISSUED BY PTW ENERGY SERVICES AND IT MUST BE RETURNED IMMEDIATELY UPON REQUEST. |           |           |                        |                       |     |  |  |  |  |  |  |  |
|----------------------------------------------------------------------------------------------------------------------------------------------------------------------------------------------------------------------------------------------------------------------------------------------------------------------------------------------------------------------|-----------|-----------|------------------------|-----------------------|-----|--|--|--|--|--|--|--|
| ENGIN                                                                                                                                                                                                                                                                                                                                                                | EERING RE | ECORD     | CNRL BUILDING          |                       |     |  |  |  |  |  |  |  |
|                                                                                                                                                                                                                                                                                                                                                                      | BY        | DATE      |                        |                       |     |  |  |  |  |  |  |  |
| DRAWN                                                                                                                                                                                                                                                                                                                                                                | DS        | MAR 14/23 |                        | CMITH OH VOH BUILDING |     |  |  |  |  |  |  |  |
| CHECKED                                                                                                                                                                                                                                                                                                                                                              | ВНА       |           | SMITH OIL VRU BUILDING |                       |     |  |  |  |  |  |  |  |
| DESIGNED                                                                                                                                                                                                                                                                                                                                                             | KW        | MAR 13/23 |                        |                       |     |  |  |  |  |  |  |  |
| REVIEWED                                                                                                                                                                                                                                                                                                                                                             |           |           | ICO MEM                |                       |     |  |  |  |  |  |  |  |
|                                                                                                                                                                                                                                                                                                                                                                      |           |           | ISO VIEW               |                       |     |  |  |  |  |  |  |  |
|                                                                                                                                                                                                                                                                                                                                                                      |           |           | SCALE                  | DRAWING NUMBER        | REV |  |  |  |  |  |  |  |
| CONTRACT No.                                                                                                                                                                                                                                                                                                                                                         |           |           | NONE                   | 5003                  | В   |  |  |  |  |  |  |  |
| PROJECT No. W44129                                                                                                                                                                                                                                                                                                                                                   |           |           | NONE                   | S003                  | В   |  |  |  |  |  |  |  |
| _                                                                                                                                                                                                                                                                                                                                                                    | •         |           |                        |                       |     |  |  |  |  |  |  |  |