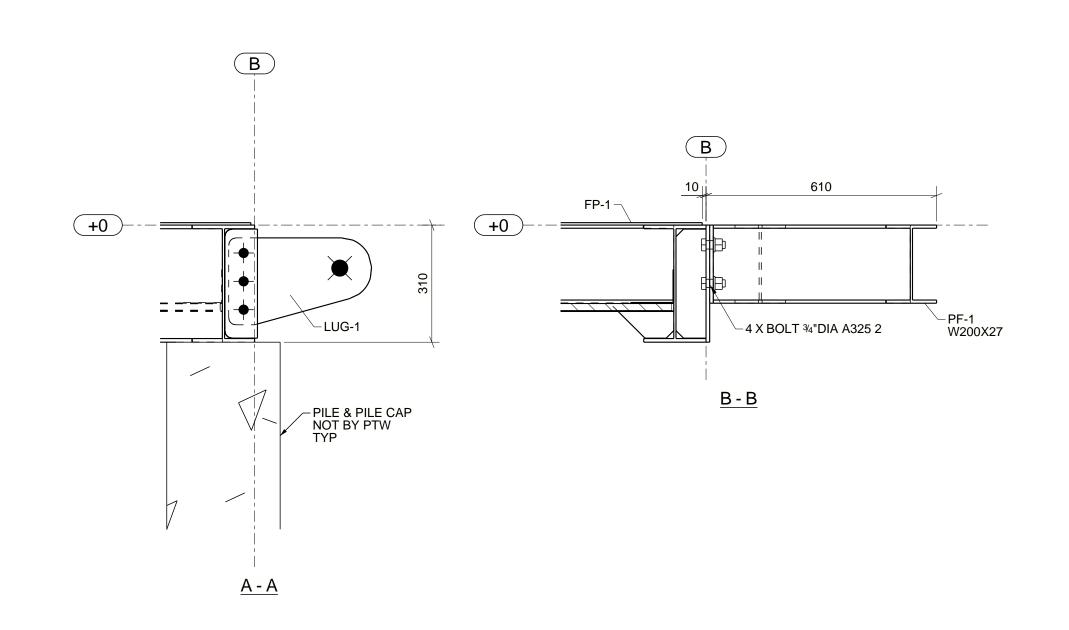

|    | GENERAL NOTES                                                                                                                                                                                                                                                                                                                            |   |
|----|------------------------------------------------------------------------------------------------------------------------------------------------------------------------------------------------------------------------------------------------------------------------------------------------------------------------------------------|---|
| 1. | "POST CONSTRUCTION DRAWINGS" ARE GENERATED FROM CONSTRUCTION CHANGE INFORMATION FORWARDED TO PTW ENERGY SERVICES LTD. BY THE OWNER'S FIELD SUPERVISORS AND OR HIRED CONTRACTORS. ANY CHANGES NOT DOCUMENTED WILL NOT APPEAR ON THE DRAWINGS AND THEREFORE THE DRAWING MAY NOT BE AN ACCURATE REPRESENTATION OF THE CONSTRUCTED FACILITY. |   |
| 2. | PRIOR TO THE COMMENCEMENT OF ANY CONSTRUCTION AND OR EXCAVATION IT SHALL BE THE RESPONSIBILITY OF THE OWNERS REPRESENTATIVE TO VERIFY THE LOCATION AND STATUS OF ANY PIPING, ELECTRICAL, EQUIPMENT OR BUILDINGS.                                                                                                                         |   |
| 3. | ANY REVISIONS MADE TO EXISTING EQUIPMENT, ELECTRICAL OR INSTRUMENTATION ON A FACILITY NOT DESIGNED BY PTW ENERGY SERVICES LTD. IS ONLY SHOWN AS A REPRESENTATION OF WHAT EXISTS AND MUST BE VERIFIED BY THE OWNER.                                                                                                                       | 5 |
|    |                                                                                                                                                                                                                                                                                                                                          |   |

www.ptwenergy.com

|                    |     | W ENERGY SERVICES LTD. IT MAY NOT E<br>VICES AND IT MUST BE RETURNED IMMED |                        | PART IN ANY WAY WITHOUT WRITTEN PERMISSION OF PTW ENERGY SERVICES. USE OF THIS DRAWING IS PERMITTED ONLY FOR THE SPE | CIFIC |
|--------------------|-----|----------------------------------------------------------------------------|------------------------|----------------------------------------------------------------------------------------------------------------------|-------|
| ENGINEERING RECORD |     |                                                                            | CNDL DIJI DINC         |                                                                                                                      |       |
|                    | BY  | DATE                                                                       | CNRL BUILDING          |                                                                                                                      |       |
| DRAWN              | DS  | MAR 14/23                                                                  | CMITH OH VIDE DITTIONS |                                                                                                                      |       |
| CHECKED            | ВНА |                                                                            | SMITH OIL VRU BUILDING |                                                                                                                      |       |
| DESIGNED           | KW  | MAR 13/23                                                                  |                        |                                                                                                                      |       |
| REVIEWED           |     | DI ATE I AVOLIT                                                            |                        |                                                                                                                      |       |
| ,                  |     | PLATE LAYOUT                                                               |                        |                                                                                                                      |       |
|                    |     | SCALE                                                                      | DRAWING NUMBER         | REV                                                                                                                  |       |
| CONTRACT No.       |     | NONE                                                                       | 5003                   |                                                                                                                      |       |
| PROJECT No. W44129 |     |                                                                            | S002                   | В                                                                                                                    |       |