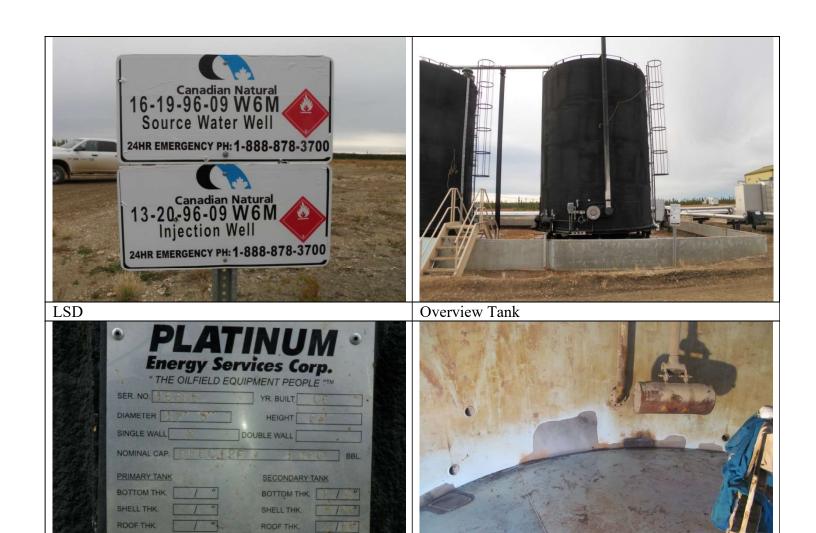

Client Signature: Consumables:                                                                                                                                                                                                                    |                               |                          |                     |                                    |    |            |     |       |   |
| *Results are an interpretation of the inspection method, not a guarantee. Client signature indicates acceptance of report, results and applicable charges.                                                                                        |                               |                          |                     |                                    |    |            |     |       |   |



Over view of patched areas

1-888-745-4647 Calgary, Alberta

Data plate