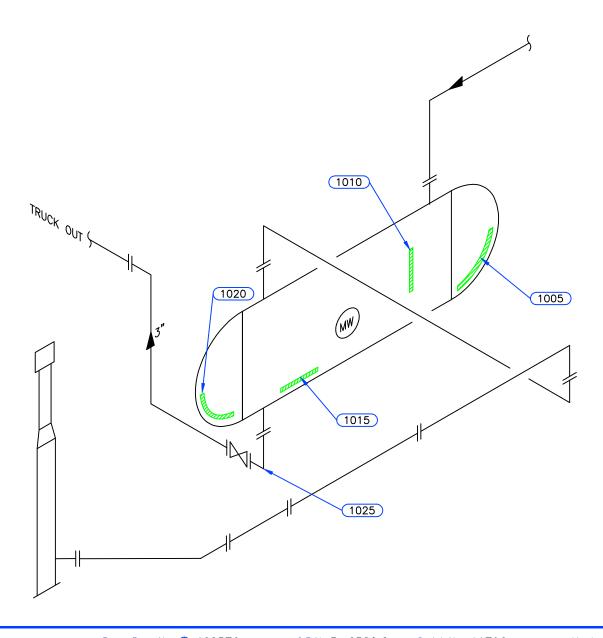

**RTD JOB #:**10.111662

**REFER TO DRAWING:** 10

| Test<br>Point |              | THICKNESS DATA | Flag | T-Min | C.A. | Nom. | Short<br>Term | Long<br>Term | Ave.<br>mm/py | Retiremen<br>Date |
|---------------|--------------|----------------|------|-------|------|------|---------------|--------------|---------------|-------------------|
| 1005          |              |                |      |       |      |      |               |              |               |                   |
| Description:  | LOWER HEAD   |                |      |       |      |      |               |              |               |                   |
|               | 2012 4       |                |      |       |      |      |               |              |               |                   |
| Min. Thick.   | 10           |                | 7.90 |       | 1.6  | 9.50 |               |              |               |                   |
| Average:      | 10.1         |                |      |       |      |      | 0             |              | 0             |                   |
| Analysis:     |              |                |      |       |      |      |               |              |               |                   |
| 1010          |              |                |      |       |      |      |               |              |               |                   |
| Description:  | MID SHELL    |                |      |       |      |      |               |              |               |                   |
|               | 2012 4       |                |      |       |      |      |               |              |               |                   |
| Min. Thick.   | 10           |                | 6.30 |       | 1.6  | 7.90 |               |              |               |                   |
| Average:      | 10.1         |                |      |       |      |      | 0             |              | 0             |                   |
| Analysis:     |              |                |      |       |      |      |               |              |               |                   |
| 1015          |              |                |      |       |      |      |               |              |               |                   |
| Description:  | BOTTOM SHELL | -              |      |       |      |      |               |              |               |                   |
|               | 2012 4       |                |      |       |      |      |               |              |               |                   |
| Min. Thick.   | 10.1         |                | 6.30 |       | 1.6  | 7.90 |               |              |               |                   |
| Average:      | 10.2         |                |      |       |      |      | 0             |              | 0             |                   |
| Analysis:     |              |                |      |       |      |      |               |              |               |                   |
| 1020          |              |                |      |       |      |      |               |              |               |                   |
| Description:  | LOWER HEAD   |                |      |       |      |      |               |              |               |                   |
|               | 2012 4       |                |      |       |      |      |               |              |               |                   |
| Min. Thick.   | 10           |                | 7.90 |       | 1.6  | 9.50 |               |              |               |                   |
| Average:      | 10.1         |                |      |       |      |      | 0             |              | 0             |                   |
| Analysis:     |              |                |      |       |      |      |               |              |               |                   |

**LOCATION:** 08-09-77-07 W6M

**RTD JOB #:**10.111662

**REFER TO DRAWING**: 10

| Γest<br>Point |              | THICKNESS DATA | Flag | T-Min | C.A. | Nom. | Short<br>Term | Long<br>Term | Ave.<br>mm/py | Retirement<br>Date |
|---------------|--------------|----------------|------|-------|------|------|---------------|--------------|---------------|--------------------|
| 1025          |              |                |      |       |      |      |               |              |               |                    |
| Description:  | 3" 90° ELBOW |                |      |       |      |      |               |              |               |                    |
|               | 2012 4       |                |      |       |      |      |               |              |               |                    |
| Min. Thick.   | 5.4          |                | 4.81 |       | .7   | 5.50 |               |              |               |                    |
| Average:      | 5.6          |                |      |       |      |      | 0             |              | 0             |                    |
| Analysis:     |              |                |      |       |      |      |               |              |               |                    |
| ,             |              |                |      |       |      |      |               |              |               |                    |
|               |              |                |      |       |      |      |               |              |               |                    |
|               |              |                |      |       |      |      |               |              |               |                    |
|               |              |                |      |       |      |      |               |              |               |                    |
|               |              |                |      |       |      |      |               |              |               |                    |
|               |              |                |      |       |      |      |               |              |               |                    |
|               |              |                |      |       |      |      |               |              |               |                    |
|               |              |                |      |       |      |      |               |              |               |                    |
|               |              |                |      |       |      |      |               |              |               |                    |
|               |              |                |      |       |      |      |               |              |               |                    |
|               |              |                |      |       |      |      |               |              |               |                    |
|               |              |                |      |       |      |      |               |              |               |                    |
|               |              |                |      |       |      |      |               |              |               |                    |
|               |              |                |      |       |      |      |               |              |               |                    |
|               |              |                |      |       |      |      |               |              |               |                    |
|               |              |                |      |       |      |      |               |              |               |                    |
|               |              |                |      |       |      |      |               |              |               |                    |
|               |              |                |      |       |      |      |               |              |               |                    |
|               |              |                |      |       |      |      |               |              |               |                    |
|               |              |                |      |       |      |      |               |              |               |                    |
|               |              |                |      |       |      |      |               |              |               |                    |
|               |              |                |      |       |      |      |               |              |               |                    |
|               |              |                |      |       |      |      |               |              |               |                    |
|               |              |                |      |       |      |      |               |              |               |                    |
|               |              |                |      |       |      |      |               |              |               |                    |
|               |              |                |      |       |      |      |               |              |               |                    |
|               |              |                |      |       |      |      |               |              |               |                    |
|               |              |                |      |       |      |      |               |              |               |                    |
|               |              |                |      |       |      |      |               |              |               |                    |
|               |              |                |      |       |      |      |               |              |               |                    |