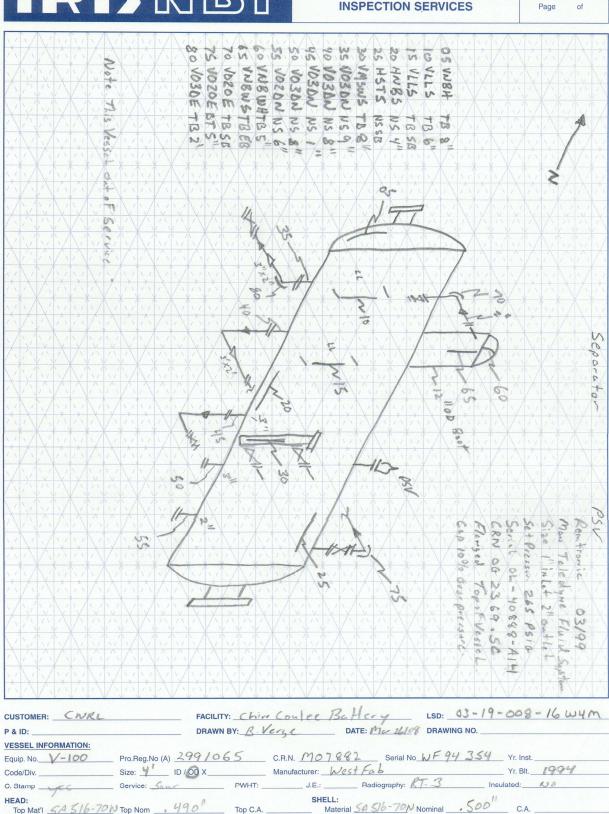

## Ultrasonic Inspection Report

| Report #:                                                                           | 125209     | -UT-BV-05                                                                                                                                                                                                                                                                                                                                                                                                                                                                                                                                                                                                                                                                                                                                                                                                                                                                                                                                                                                                                                                                                                                                                                                                                                                                                                                                                                                                                                                                                                                                                                                                                                                                                                                                                                                                                                                                                                                                                                                                                                                                                                                 | IRISN    | NDT Job #:   | 1         | 125209             | Date:             | MARCH 26, 2008    | Page           | 1 of         | 1              |
|-------------------------------------------------------------------------------------|------------|---------------------------------------------------------------------------------------------------------------------------------------------------------------------------------------------------------------------------------------------------------------------------------------------------------------------------------------------------------------------------------------------------------------------------------------------------------------------------------------------------------------------------------------------------------------------------------------------------------------------------------------------------------------------------------------------------------------------------------------------------------------------------------------------------------------------------------------------------------------------------------------------------------------------------------------------------------------------------------------------------------------------------------------------------------------------------------------------------------------------------------------------------------------------------------------------------------------------------------------------------------------------------------------------------------------------------------------------------------------------------------------------------------------------------------------------------------------------------------------------------------------------------------------------------------------------------------------------------------------------------------------------------------------------------------------------------------------------------------------------------------------------------------------------------------------------------------------------------------------------------------------------------------------------------------------------------------------------------------------------------------------------------------------------------------------------------------------------------------------------------|----------|--------------|-----------|--------------------|-------------------|-------------------|----------------|--------------|----------------|
| Client:                                                                             | CNRL       |                                                                                                                                                                                                                                                                                                                                                                                                                                                                                                                                                                                                                                                                                                                                                                                                                                                                                                                                                                                                                                                                                                                                                                                                                                                                                                                                                                                                                                                                                                                                                                                                                                                                                                                                                                                                                                                                                                                                                                                                                                                                                                                           | _        | PO/Job #:    | 16980     | 0592.5430.1        | 115-G829          | Contact:          | BRAD I         | BODNAR       |                |
| Job location:                                                                       |            |                                                                                                                                                                                                                                                                                                                                                                                                                                                                                                                                                                                                                                                                                                                                                                                                                                                                                                                                                                                                                                                                                                                                                                                                                                                                                                                                                                                                                                                                                                                                                                                                                                                                                                                                                                                                                                                                                                                                                                                                                                                                                                                           |          |              |           | 4                  |                   | Tel:              | (403) 6        | 34-2456      |                |
|                                                                                     |            | 3-19-008-16                                                                                                                                                                                                                                                                                                                                                                                                                                                                                                                                                                                                                                                                                                                                                                                                                                                                                                                                                                                                                                                                                                                                                                                                                                                                                                                                                                                                                                                                                                                                                                                                                                                                                                                                                                                                                                                                                                                                                                                                                                                                                                               | W4M      |              |           |                    |                   | Fax:              | (403) 2        | 23-8318      |                |
| Procedure(s):                                                                       |            | ICKNESS                                                                                                                                                                                                                                                                                                                                                                                                                                                                                                                                                                                                                                                                                                                                                                                                                                                                                                                                                                                                                                                                                                                                                                                                                                                                                                                                                                                                                                                                                                                                                                                                                                                                                                                                                                                                                                                                                                                                                                                                                                                                                                                   |          |              |           |                    |                   |                   |                |              |                |
| Code(s):                                                                            | ASME       | SECT VIII                                                                                                                                                                                                                                                                                                                                                                                                                                                                                                                                                                                                                                                                                                                                                                                                                                                                                                                                                                                                                                                                                                                                                                                                                                                                                                                                                                                                                                                                                                                                                                                                                                                                                                                                                                                                                                                                                                                                                                                                                                                                                                                 |          |              |           |                    |                   |                   |                |              |                |
| Item Inspected:                                                                     | Separa     | tor A299106                                                                                                                                                                                                                                                                                                                                                                                                                                                                                                                                                                                                                                                                                                                                                                                                                                                                                                                                                                                                                                                                                                                                                                                                                                                                                                                                                                                                                                                                                                                                                                                                                                                                                                                                                                                                                                                                                                                                                                                                                                                                                                               | 5        |              |           |                    | Material:         | Carbon St         | teel           |              |                |
| Method:                                                                             |            | act 🗌 Immer                                                                                                                                                                                                                                                                                                                                                                                                                                                                                                                                                                                                                                                                                                                                                                                                                                                                                                                                                                                                                                                                                                                                                                                                                                                                                                                                                                                                                                                                                                                                                                                                                                                                                                                                                                                                                                                                                                                                                                                                                                                                                                               | sion 🗆 C | Other:       |           |                    | Surface Ten       | np (C): 🛛         | < 5°           | 5°/ < 60° □  | > 60°          |
| Type:                                                                               |            | □ T/T  □ D □ T/T  □ D □ T/T □ D □ T/T □ D □ T/T □ D □ T/T □ D □ T/T □ D □ T/T □ D □ T/T □ D □ T/T □ D □ T/T □ D □ T/T □ D □ T/T □ D □ T/T □ D □ T/T □ D □ T/T □ D □ T/T □ D □ T/T □ D □ T/T □ D □ T/T □ D □ T/T □ D □ T/T □ D □ T/T □ D □ T/T □ D □ T/T □ D □ T/T □ D □ T/T □ D □ T/T □ D □ T/T □ D □ T/T □ D □ T/T □ D □ T/T □ D □ T/T □ D □ T/T □ D □ T/T □ D □ T/T □ D □ T/T □ D □ T/T □ D □ T/T □ D □ T/T □ D □ T/T □ D □ T/T □ D □ T/T □ D □ T/T □ D □ T/T □ D □ T/T □ D □ T/T □ D □ T/T □ D □ T/T □ D □ T/T □ D □ T/T □ D □ T/T □ D □ T/T □ D □ T/T □ D □ T/T □ D □ T/T □ D □ T/T □ D □ T/T □ D □ T/T □ D □ T/T □ D □ T/T □ D □ T/T □ D □ T/T □ D □ T/T □ D □ T/T □ D □ T/T □ D □ T/T □ D □ T/T □ D □ T/T □ D □ T/T □ D □ T/T □ D □ T/T □ D □ T/T □ D □ T/T □ D □ T/T □ D □ T/T □ D □ T/T □ D □ T/T □ D □ T/T □ D □ T/T □ D □ T/T □ D □ T/T □ D □ T/T □ D □ T/T □ D □ T/T □ D □ T/T □ D □ T/T □ D □ T/T □ D □ T/T □ D □ T/T □ D □ T/T □ D □ T/T □ D □ T/T □ D □ T/T □ D □ T/T □ D □ T/T □ D □ T/T □ D □ T/T □ D □ T/T □ D □ T/T □ D □ T/T □ D □ T/T □ D □ T/T □ D □ T/T □ D □ T/T □ D □ T/T □ D □ T/T □ D □ T/T □ D □ T/T □ D □ T/T □ D □ T/T □ D □ T/T □ D □ T/T □ D □ T/T □ D □ T/T □ D □ T/T □ D □ T/T □ D □ T/T □ D □ T/T □ D □ T/T □ D □ T/T □ D □ T/T □ D □ T/T □ D □ T/T □ D □ T/T □ D □ T/T □ D □ T/T □ D □ T/T □ D □ T/T □ D □ T/T □ D □ T/T □ D □ T/T □ D □ T/T □ D □ T/T □ D □ T/T □ D □ T/T □ D □ T/T □ D □ T/T □ D □ T/T □ D □ T/T □ D □ T/T □ D □ T/T □ D □ T/T □ D □ T/T □ D □ T/T □ D □ T/T □ D □ T/T □ D □ T/T □ D □ T/T □ D □ T/T □ D □ T/T □ D □ T/T □ D □ T/T □ D □ T/T □ D □ T/T □ D □ T/T □ D □ T/T □ D □ T/T □ D □ T/T □ D □ T/T □ D □ T/T □ D □ T/T □ D □ T/T □ D □ T/T □ D □ T/T □ D □ T/T □ D □ T/T □ D □ T/T □ D □ T/T □ D □ T/T □ D □ T/T □ D □ T/T □ D □ T/T □ D □ T/T □ D □ T/T □ D □ T/T □ D □ T/T □ D □ T/T □ D □ T/T □ D □ T/T □ D □ T/T □ D □ T/T □ D □ T/T □ D □ T/T □ D □ T/T □ D □ T/T □ D □ T/T □ D □ T/T □ D □ T/T □ D □ T/T □ D □ T/T □ D □ T/T □ D □ T/T □ D □ T/T □ D □ T/T □ D □ T/T □ D □ T/T □ D □ T/T □ D □ T/T □ D □ T/T □ D □ T/T □ D □ T/T □ D □ T/T □ D □ T/T □ D |          |              | ☐ TOFE    | )                  | Scanning Su       | <del></del>       | OD 🗆 ID        | Other:       |                |
| Application:                                                                        | ☐ Lami     | nar   Shear                                                                                                                                                                                                                                                                                                                                                                                                                                                                                                                                                                                                                                                                                                                                                                                                                                                                                                                                                                                                                                                                                                                                                                                                                                                                                                                                                                                                                                                                                                                                                                                                                                                                                                                                                                                                                                                                                                                                                                                                                                                                                                               | Wave [   | ] Volumetric | ⊠ Thi     | ckness             | Surface Co        | ndition: <u>G</u> | ood            |              |                |
| Instrumentation                                                                     | n: Manu    | facturer: Kı                                                                                                                                                                                                                                                                                                                                                                                                                                                                                                                                                                                                                                                                                                                                                                                                                                                                                                                                                                                                                                                                                                                                                                                                                                                                                                                                                                                                                                                                                                                                                                                                                                                                                                                                                                                                                                                                                                                                                                                                                                                                                                              | autkran  | ner          | Туре:     | DMS-2              |                   | Instrument        | t Ser. #: 3    | 31530        |                |
| Calibration:                                                                        | Date:      | Jan 10, 200                                                                                                                                                                                                                                                                                                                                                                                                                                                                                                                                                                                                                                                                                                                                                                                                                                                                                                                                                                                                                                                                                                                                                                                                                                                                                                                                                                                                                                                                                                                                                                                                                                                                                                                                                                                                                                                                                                                                                                                                                                                                                                               | 8        | Reference F  | law Size: |                    |                   | IRIS              | NDT #: _3      | 31530        |                |
| Calibration Blo                                                                     | ock(s):    | Type: Step                                                                                                                                                                                                                                                                                                                                                                                                                                                                                                                                                                                                                                                                                                                                                                                                                                                                                                                                                                                                                                                                                                                                                                                                                                                                                                                                                                                                                                                                                                                                                                                                                                                                                                                                                                                                                                                                                                                                                                                                                                                                                                                | Wedge    | - I IRISN    | NDT #: _  | 125214             | Type:             |                   |                | RISNDT #:    |                |
|                                                                                     |            | Туре:                                                                                                                                                                                                                                                                                                                                                                                                                                                                                                                                                                                                                                                                                                                                                                                                                                                                                                                                                                                                                                                                                                                                                                                                                                                                                                                                                                                                                                                                                                                                                                                                                                                                                                                                                                                                                                                                                                                                                                                                                                                                                                                     |          | IRISN        | NDT #: _  |                    | Type:             |                   | I              | RISNDT #: _  |                |
| Couplant: Br                                                                        | and: Ec    | hogel                                                                                                                                                                                                                                                                                                                                                                                                                                                                                                                                                                                                                                                                                                                                                                                                                                                                                                                                                                                                                                                                                                                                                                                                                                                                                                                                                                                                                                                                                                                                                                                                                                                                                                                                                                                                                                                                                                                                                                                                                                                                                                                     | Type:    | 971          |           | Cable:             | Type:             | Coaxial           |                | Length: _    | 36"            |
|                                                                                     |            | PROBE                                                                                                                                                                                                                                                                                                                                                                                                                                                                                                                                                                                                                                                                                                                                                                                                                                                                                                                                                                                                                                                                                                                                                                                                                                                                                                                                                                                                                                                                                                                                                                                                                                                                                                                                                                                                                                                                                                                                                                                                                                                                                                                     |          |              |           |                    | Settings - dl     | 3                 |                | E - 🗌 INCHES | S □ MM         |
| Manufacturer                                                                        | Туре       | Serial #                                                                                                                                                                                                                                                                                                                                                                                                                                                                                                                                                                                                                                                                                                                                                                                                                                                                                                                                                                                                                                                                                                                                                                                                                                                                                                                                                                                                                                                                                                                                                                                                                                                                                                                                                                                                                                                                                                                                                                                                                                                                                                                  | Angle    | Frequency    | Size      | Reference<br>Level | Scanning<br>Level | Transfer<br>Value | Screen<br>Size | Skip Value   | Beam<br>Travel |
| Krautkramer                                                                         | Dual       | 01F988                                                                                                                                                                                                                                                                                                                                                                                                                                                                                                                                                                                                                                                                                                                                                                                                                                                                                                                                                                                                                                                                                                                                                                                                                                                                                                                                                                                                                                                                                                                                                                                                                                                                                                                                                                                                                                                                                                                                                                                                                                                                                                                    | 0        | 8.0 MHz      | 0.250     | 55dB               | +6 dB             |                   |                |              |                |
|                                                                                     |            |                                                                                                                                                                                                                                                                                                                                                                                                                                                                                                                                                                                                                                                                                                                                                                                                                                                                                                                                                                                                                                                                                                                                                                                                                                                                                                                                                                                                                                                                                                                                                                                                                                                                                                                                                                                                                                                                                                                                                                                                                                                                                                                           |          |              |           |                    |                   |                   |                |              |                |
|                                                                                     |            |                                                                                                                                                                                                                                                                                                                                                                                                                                                                                                                                                                                                                                                                                                                                                                                                                                                                                                                                                                                                                                                                                                                                                                                                                                                                                                                                                                                                                                                                                                                                                                                                                                                                                                                                                                                                                                                                                                                                                                                                                                                                                                                           |          |              |           |                    |                   |                   |                |              |                |
|                                                                                     |            |                                                                                                                                                                                                                                                                                                                                                                                                                                                                                                                                                                                                                                                                                                                                                                                                                                                                                                                                                                                                                                                                                                                                                                                                                                                                                                                                                                                                                                                                                                                                                                                                                                                                                                                                                                                                                                                                                                                                                                                                                                                                                                                           |          |              |           |                    |                   |                   |                |              |                |
|                                                                                     |            |                                                                                                                                                                                                                                                                                                                                                                                                                                                                                                                                                                                                                                                                                                                                                                                                                                                                                                                                                                                                                                                                                                                                                                                                                                                                                                                                                                                                                                                                                                                                                                                                                                                                                                                                                                                                                                                                                                                                                                                                                                                                                                                           |          |              |           |                    |                   |                   |                |              |                |
|                                                                                     |            |                                                                                                                                                                                                                                                                                                                                                                                                                                                                                                                                                                                                                                                                                                                                                                                                                                                                                                                                                                                                                                                                                                                                                                                                                                                                                                                                                                                                                                                                                                                                                                                                                                                                                                                                                                                                                                                                                                                                                                                                                                                                                                                           |          | _            |           | ON DETAILS         |                   |                   |                |              |                |
|                                                                                     |            | Examination Examination Serity for Serity                                                                                                                                                                                                                                                                                                                                                                                                                                                                                                                                                                                                                                                                                                                                                                                                                                                                                                                                                                                                                                                                                                                                                                                                                                                                                                                                                                                                                                                                                                                                                                                                                                                                                                                                                                                                                                                                                                                                                                                                                                                                                 |          |              |           |                    |                   |                   |                |              | ozzles to      |
| Vern                                                                                | ty the mit | egitty for ser                                                                                                                                                                                                                                                                                                                                                                                                                                                                                                                                                                                                                                                                                                                                                                                                                                                                                                                                                                                                                                                                                                                                                                                                                                                                                                                                                                                                                                                                                                                                                                                                                                                                                                                                                                                                                                                                                                                                                                                                                                                                                                            | vice and | ridentity a  | ny arcas  | or concern         | i . Lamma         | tion i e veare    | d the follo    | owing.       |                |
|                                                                                     |            |                                                                                                                                                                                                                                                                                                                                                                                                                                                                                                                                                                                                                                                                                                                                                                                                                                                                                                                                                                                                                                                                                                                                                                                                                                                                                                                                                                                                                                                                                                                                                                                                                                                                                                                                                                                                                                                                                                                                                                                                                                                                                                                           |          |              |           |                    |                   |                   |                |              |                |
|                                                                                     |            |                                                                                                                                                                                                                                                                                                                                                                                                                                                                                                                                                                                                                                                                                                                                                                                                                                                                                                                                                                                                                                                                                                                                                                                                                                                                                                                                                                                                                                                                                                                                                                                                                                                                                                                                                                                                                                                                                                                                                                                                                                                                                                                           |          |              |           | 1000               |                   |                   |                |              |                |
|                                                                                     |            | ion was carr<br>aximum and                                                                                                                                                                                                                                                                                                                                                                                                                                                                                                                                                                                                                                                                                                                                                                                                                                                                                                                                                                                                                                                                                                                                                                                                                                                                                                                                                                                                                                                                                                                                                                                                                                                                                                                                                                                                                                                                                                                                                                                                                                                                                                |          |              |           |                    |                   |                   | adings pe      | r band/loca  | tion.          |
| 171111                                                                              | , 1416     | iamum unu                                                                                                                                                                                                                                                                                                                                                                                                                                                                                                                                                                                                                                                                                                                                                                                                                                                                                                                                                                                                                                                                                                                                                                                                                                                                                                                                                                                                                                                                                                                                                                                                                                                                                                                                                                                                                                                                                                                                                                                                                                                                                                                 | niver ag | e seams wer  | c taken   | in caen ioc        | ation and i       | corucu.           |                |              |                |
|                                                                                     |            | were found t                                                                                                                                                                                                                                                                                                                                                                                                                                                                                                                                                                                                                                                                                                                                                                                                                                                                                                                                                                                                                                                                                                                                                                                                                                                                                                                                                                                                                                                                                                                                                                                                                                                                                                                                                                                                                                                                                                                                                                                                                                                                                                              |          |              |           |                    | ,                 |                   |                |              |                |
| No areas of concern were found at the time of inspection. Vessel is out of service. |            |                                                                                                                                                                                                                                                                                                                                                                                                                                                                                                                                                                                                                                                                                                                                                                                                                                                                                                                                                                                                                                                                                                                                                                                                                                                                                                                                                                                                                                                                                                                                                                                                                                                                                                                                                                                                                                                                                                                                                                                                                                                                                                                           |          |              |           |                    |                   |                   |                |              |                |
|                                                                                     |            | tions: Carry                                                                                                                                                                                                                                                                                                                                                                                                                                                                                                                                                                                                                                                                                                                                                                                                                                                                                                                                                                                                                                                                                                                                                                                                                                                                                                                                                                                                                                                                                                                                                                                                                                                                                                                                                                                                                                                                                                                                                                                                                                                                                                              |          |              | al inspec | ction at the       | next oppor        | tunity and        | also conti     | nue to carry | y out UT       |
|                                                                                     |            | rvey at the redrawing, pic                                                                                                                                                                                                                                                                                                                                                                                                                                                                                                                                                                                                                                                                                                                                                                                                                                                                                                                                                                                                                                                                                                                                                                                                                                                                                                                                                                                                                                                                                                                                                                                                                                                                                                                                                                                                                                                                                                                                                                                                                                                                                                |          |              | for loce  | otions and         | thicknesses       | recorded          |                |              |                |
| 566 2                                                                               | attaciicu  | urawing, pic                                                                                                                                                                                                                                                                                                                                                                                                                                                                                                                                                                                                                                                                                                                                                                                                                                                                                                                                                                                                                                                                                                                                                                                                                                                                                                                                                                                                                                                                                                                                                                                                                                                                                                                                                                                                                                                                                                                                                                                                                                                                                                              | tures an | u O I WI III | 101 100   | mons and           | uncknesses        | i ecoi ucu.       |                |              |                |
|                                                                                     | l Comme    |                                                                                                                                                                                                                                                                                                                                                                                                                                                                                                                                                                                                                                                                                                                                                                                                                                                                                                                                                                                                                                                                                                                                                                                                                                                                                                                                                                                                                                                                                                                                                                                                                                                                                                                                                                                                                                                                                                                                                                                                                                                                                                                           |          |              |           |                    |                   |                   |                |              |                |
| -                                                                                   | rator A2   | 991065 is fit                                                                                                                                                                                                                                                                                                                                                                                                                                                                                                                                                                                                                                                                                                                                                                                                                                                                                                                                                                                                                                                                                                                                                                                                                                                                                                                                                                                                                                                                                                                                                                                                                                                                                                                                                                                                                                                                                                                                                                                                                                                                                                             | tor serv | ice.         |           | т. 1               | Dr 7              | Unner             |                |              |                |
| Assistant:                                                                          | Γ UT Leve  | el: 🔲 I 🔠 II                                                                                                                                                                                                                                                                                                                                                                                                                                                                                                                                                                                                                                                                                                                                                                                                                                                                                                                                                                                                                                                                                                                                                                                                                                                                                                                                                                                                                                                                                                                                                                                                                                                                                                                                                                                                                                                                                                                                                                                                                                                                                                              |          | No.#:        |           |                    | n: BLAIR S        |                   |                | III No.#:    | 5586           |
| Unit: <b>393</b>                                                                    | Km:        |                                                                                                                                                                                                                                                                                                                                                                                                                                                                                                                                                                                                                                                                                                                                                                                                                                                                                                                                                                                                                                                                                                                                                                                                                                                                                                                                                                                                                                                                                                                                                                                                                                                                                                                                                                                                                                                                                                                                                                                                                                                                                                                           |          | el Time:     |           | Signatur           |                   | Level. 🔲 I        | □ 11 □         |              | 3300           |
| Start:                                                                              | - Stop:    |                                                                                                                                                                                                                                                                                                                                                                                                                                                                                                                                                                                                                                                                                                                                                                                                                                                                                                                                                                                                                                                                                                                                                                                                                                                                                                                                                                                                                                                                                                                                                                                                                                                                                                                                                                                                                                                                                                                                                                                                                                                                                                                           | -        | ork hrs:     |           | Signatui           |                   |                   |                |              |                |
| OT Meal                                                                             | _          | stence required                                                                                                                                                                                                                                                                                                                                                                                                                                                                                                                                                                                                                                                                                                                                                                                                                                                                                                                                                                                                                                                                                                                                                                                                                                                                                                                                                                                                                                                                                                                                                                                                                                                                                                                                                                                                                                                                                                                                                                                                                                                                                                           |          | otal hrs:    |           | Client Na          | ame·              |                   |                |              |                |
| Consumables:                                                                        |            | stance required                                                                                                                                                                                                                                                                                                                                                                                                                                                                                                                                                                                                                                                                                                                                                                                                                                                                                                                                                                                                                                                                                                                                                                                                                                                                                                                                                                                                                                                                                                                                                                                                                                                                                                                                                                                                                                                                                                                                                                                                                                                                                                           | 10       |              |           | Signa              |                   |                   |                |              |                |
| — — — — — — — — — — — — — — — — — — —                                               |            |                                                                                                                                                                                                                                                                                                                                                                                                                                                                                                                                                                                                                                                                                                                                                                                                                                                                                                                                                                                                                                                                                                                                                                                                                                                                                                                                                                                                                                                                                                                                                                                                                                                                                                                                                                                                                                                                                                                                                                                                                                                                                                                           |          |              |           | Sigila             |                   |                   |                |              |                |