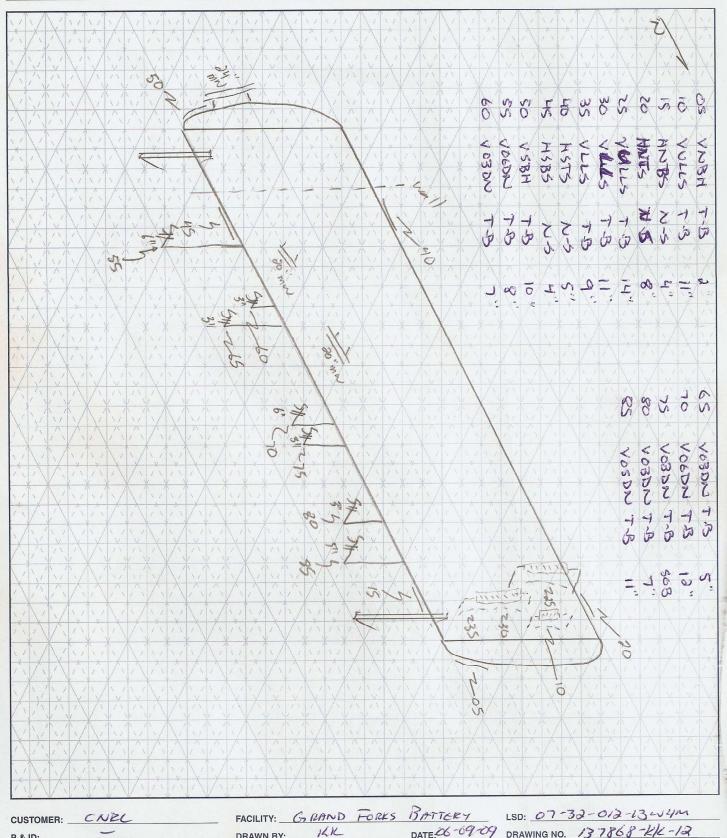

## Ultrasonic Inspection Report

Report #: 137868-KK-12
Date: 06/10/2009
Page: 1 of 3
IRISNDT 137868

| Cliante                                                                              | CNDI                       |                |                           | PO/Job #:     |                                                                                                 | N/A                           |                          | Conta                      | at.                                                                                  |                         |           |  |
|--------------------------------------------------------------------------------------|----------------------------|----------------|---------------------------|---------------|-------------------------------------------------------------------------------------------------|-------------------------------|--------------------------|----------------------------|--------------------------------------------------------------------------------------|-------------------------|-----------|--|
|                                                                                      | ient: CNRL                 |                |                           | r O/J00 #1    |                                                                                                 | IVA                           |                          |                            |                                                                                      |                         |           |  |
| Job location: Grand Forks                                                            |                            |                |                           |               | Tel:                                                                                            |                               |                          |                            |                                                                                      |                         |           |  |
| <b>07-32-012-13W4M</b> Fax:                                                          |                            |                |                           |               |                                                                                                 |                               |                          |                            |                                                                                      |                         |           |  |
| Procedure(s): IRISNDT 19.0 UT Thickness Corrosion Survey / Client specifications     |                            |                |                           |               |                                                                                                 |                               |                          |                            |                                                                                      |                         |           |  |
| Code(s): ASTM SE 797                                                                 |                            |                |                           |               |                                                                                                 |                               |                          |                            |                                                                                      |                         |           |  |
| T. T. 1                                                                              | 10000                      | 10 E 111       | <b>T</b> 7                |               |                                                                                                 |                               | 3.6 1                    | C 1 6                      |                                                                                      |                         |           |  |
| Item Inspected:                                                                      |                            |                |                           |               |                                                                                                 |                               | Material:                |                            |                                                                                      |                         |           |  |
| Method:                                                                              |                            | et 🗌 Immers    | sion 🔲 C                  | other:        | Surface Temp (C): $\square < 5^{\circ} \square > 5^{\circ} / < 60^{\circ} \square > 60^{\circ}$ |                               |                          |                            |                                                                                      |                         |           |  |
| Type:                                                                                | □ P/E                      | ☐ T/T  ☐ D     | ual 🔲 A                   | utomated      | ☐ TOFD                                                                                          | S                             | canning Sur              | face: 🛛                    | $\mathrm{OD} \ \ \square  \mathrm{ID}$                                               | Other:                  |           |  |
| Application: ☐ Laminar ☐ Shear Wave ☐ Volumetric ☐ Thickness Surface Condition: Good |                            |                |                           |               |                                                                                                 |                               |                          |                            |                                                                                      |                         |           |  |
|                                                                                      |                            |                |                           |               |                                                                                                 |                               |                          |                            |                                                                                      |                         |           |  |
|                                                                                      |                            |                |                           |               |                                                                                                 | DMS 2                         |                          |                            | ent Ser. #: <u>0</u>                                                                 |                         |           |  |
| Calibration:                                                                         |                            | Nov. 21, 20    |                           | Reference l   |                                                                                                 |                               |                          | IR                         | ISNDT #: <u>3</u>                                                                    |                         |           |  |
| Calibration Blo                                                                      | ock(s):                    | Type: Step     | Wedge -                   | · I IRIS      | NDT #: _3                                                                                       | 32983                         | Type:                    |                            | · ·                                                                                  | IRISNDT #: _            |           |  |
|                                                                                      |                            | Type:          |                           | IRIS          | NDT #:                                                                                          |                               | Type:                    |                            |                                                                                      | IRISNDT #:              |           |  |
| Couplant: Bi                                                                         | rand: Son                  | otest          | Type:                     | 1451          |                                                                                                 | Cable: Type: Dual Length: 36" |                          |                            |                                                                                      |                         | 36"       |  |
| 1                                                                                    |                            |                |                           |               |                                                                                                 | 1                             |                          |                            |                                                                                      |                         | •         |  |
|                                                                                      |                            | Probe          |                           |               |                                                                                                 | Si                            | ETTINGS - dI             | 3                          | RANG                                                                                 | E - X INCHES            | MM        |  |
| Manufacturer                                                                         | Туре                       | Serial #       | Angle                     | Frequency     | Size                                                                                            | Reference                     | Scanning                 | Transfer                   | Screen                                                                               | Skip Value              | Beam      |  |
|                                                                                      |                            |                |                           |               |                                                                                                 | Level                         | Level                    | Value                      | Size                                                                                 |                         | Travel    |  |
| Krautkramer                                                                          | Dual                       | 01MRC3         | 0                         | 8.0 MHz       | 0.312                                                                                           | 48                            | +6 dB                    | N/A                        | 1.0                                                                                  | N/A                     | N/A       |  |
|                                                                                      |                            |                |                           |               |                                                                                                 |                               |                          |                            |                                                                                      | 1                       |           |  |
|                                                                                      |                            |                |                           |               |                                                                                                 |                               |                          |                            |                                                                                      |                         |           |  |
|                                                                                      |                            |                |                           |               |                                                                                                 |                               |                          |                            |                                                                                      |                         |           |  |
|                                                                                      |                            |                |                           | In            | NSPECTIO                                                                                        | N DETAILS                     |                          |                            |                                                                                      |                         |           |  |
| Caamar                                                                               |                            |                |                           | _             |                                                                                                 | -                             |                          |                            |                                                                                      |                         |           |  |
| Scope:                                                                               |                            |                |                           |               |                                                                                                 |                               |                          |                            |                                                                                      |                         |           |  |
| As per                                                                               | r client red               | quest and spe  | cification                | s: an ultraso | onic corre                                                                                      | sion thickne                  | ss survev wa             | s performe                 | ed on A2698                                                                          | 238 Free Wat            | er Knock- |  |
| Out.                                                                                 |                            | 1              |                           |               |                                                                                                 |                               |                          |                            |                                                                                      |                         |           |  |
|                                                                                      |                            |                |                           |               |                                                                                                 |                               |                          |                            |                                                                                      |                         |           |  |
| Isome                                                                                | etric sketch               | ies were crea  | ted, and a                | are attached  | to this re                                                                                      | port for refe                 | rence to thic            | kness mea                  | surement lo                                                                          | cations.                |           |  |
|                                                                                      |                            |                |                           |               |                                                                                                 |                               |                          |                            |                                                                                      |                         |           |  |
|                                                                                      |                            |                |                           |               |                                                                                                 |                               |                          |                            |                                                                                      |                         |           |  |
|                                                                                      |                            |                |                           |               |                                                                                                 |                               |                          |                            |                                                                                      |                         |           |  |
|                                                                                      |                            |                |                           |               |                                                                                                 |                               |                          |                            |                                                                                      |                         |           |  |
|                                                                                      |                            |                |                           |               |                                                                                                 |                               |                          |                            |                                                                                      |                         |           |  |
|                                                                                      |                            |                |                           |               |                                                                                                 |                               |                          |                            |                                                                                      |                         |           |  |
|                                                                                      |                            |                |                           |               |                                                                                                 |                               |                          |                            |                                                                                      |                         |           |  |
| Results:                                                                             |                            |                |                           |               |                                                                                                 |                               |                          |                            |                                                                                      |                         |           |  |
|                                                                                      | ickness va                 | lues recorded  | l were fou                | ınd to be acc | ceptable a                                                                                      | t the time of                 | the inspecti             | on.                        |                                                                                      |                         |           |  |
|                                                                                      |                            |                |                           |               | •                                                                                               |                               | •                        |                            |                                                                                      |                         |           |  |
| _                                                                                    |                            | _              |                           |               |                                                                                                 |                               |                          |                            |                                                                                      | _                       |           |  |
| See at                                                                               | tached pa                  | ges for compl  | ete thick                 | ness values v | with refer                                                                                      | encing attacl                 | iments for t             | hickness m                 | easurement                                                                           | location.               |           |  |
|                                                                                      |                            |                |                           |               |                                                                                                 |                               |                          |                            |                                                                                      |                         |           |  |
|                                                                                      |                            |                |                           |               |                                                                                                 |                               |                          |                            |                                                                                      |                         |           |  |
| Assistant:                                                                           |                            |                |                           |               | Technician: Kris Katryniuk                                                                      |                               |                          |                            |                                                                                      |                         |           |  |
| CGSB SNT UT Level: I III No.#:                                                       |                            |                |                           |               | □ CGSB    □ SNT UT Level:    □ I    □ III    □ III    No.#: 12095                               |                               |                          |                            |                                                                                      |                         |           |  |
|                                                                                      |                            |                |                           |               |                                                                                                 | <b>-</b>   '                  |                          | to A                       | Digitally signed by Kris Kri<br>DN: CN = Kris Katryniuk,<br>Date: 2009.11.13 16:56:2 |                         | 12073     |  |
| Unit:                                                                                | Km:                        |                | 1 rav                     | el Time:      |                                                                                                 | Signatur                      | e:                       |                            | Date: 2009.11.13 16:56:2                                                             | 5-07'00'                |           |  |
| Start:                                                                               | Stop:                      |                | <u> </u>                  | Vork hrs:     |                                                                                                 |                               |                          |                            |                                                                                      |                         |           |  |
| OT Meal                                                                              | Subsis                     | tence required | 7                         | Γotal hrs:    | _                                                                                               | Client Na                     | ime:                     |                            |                                                                                      |                         |           |  |
| Consumables: (                                                                       | Cold surfs                 | ice counlant   | - isome                   | tric paner    |                                                                                                 | Signat                        | ure:                     |                            |                                                                                      |                         |           |  |
|                                                                                      | - J. W. Delli              | coupinn        |                           | paper         |                                                                                                 | Jigina                        |                          |                            |                                                                                      |                         |           |  |
|                                                                                      |                            |                |                           |               |                                                                                                 | <u> </u>                      |                          |                            |                                                                                      |                         |           |  |
| Edmonton                                                                             | (780) 437-4                |                | Fort McMur                | •             | 743-1536                                                                                        |                               | Cold Lake                | (780) 594-1                |                                                                                      | Mailing Add             | 1         |  |
| Calgary                                                                              | (403) 279-6                |                | Grande Prair              | , ,           | 532-2283                                                                                        |                               | Red Deer                 | (403) 347-1                |                                                                                      | 5311 – 86 St            | 1         |  |
| Nisku<br>Barrhead                                                                    | (780) 955-7<br>(780) 674-3 |                | High Level<br>Lloydminste | . ,           | 841-0470<br>875-6455                                                                            |                               | Tulsa, OK<br>Houston, TX | (918) 446-8<br>(281) 476-4 |                                                                                      | Edmonton, Al<br>T6E 5T8 | l l       |  |

## CORROSION INSPECTION SERVICES

Page o

| CUSTOMER: CNEC         |                                               | 1: GRAND FORKS BY: ILK |                             |             | -012-13-24M<br>-7868-KK-12 |
|------------------------|-----------------------------------------------|------------------------|-----------------------------|-------------|----------------------------|
| VESSEL INFORMATION: FE | CE OU TIETE TO CE                             | 70 1/30                | 100                         | 500 - 0 0   |                            |
| Equip. No.             | Pro.Reg.No (A) 126982<br>Size: 120 10 1003 36 | 038 C.R.N. K 325       | Serial No                   | P90-003-A   | _ Yr. Inst                 |
| - INCHA HARE           | 3 . 1201 2 2                                  | / /                    | DONNER Indus                | ties        | Vr Blt 1991                |
| Code/Div.              | Size: NO ID (OD)                              | Manufacturer:          | FRUCESS THOV                | 2           | 11.01.                     |
| C. Stamp               | Service:                                      | PWHT: J.E.:            | Radiography:                | Ict-2 Insi  | ulated: Porticel.          |
| HEAD: Top Mat'l 5/6つ0  |                                               | Top C.AO6 2 Ma         | L:<br>aterial <u>576-70</u> | Nominal 375 | _ C.A                      |
| Btm Mat'l              | Btm Nom:607''                                 | Btm C.A                |                             |             |                            |
| BOOT:                  |                                               | CHAN                   | NEL:                        |             |                            |