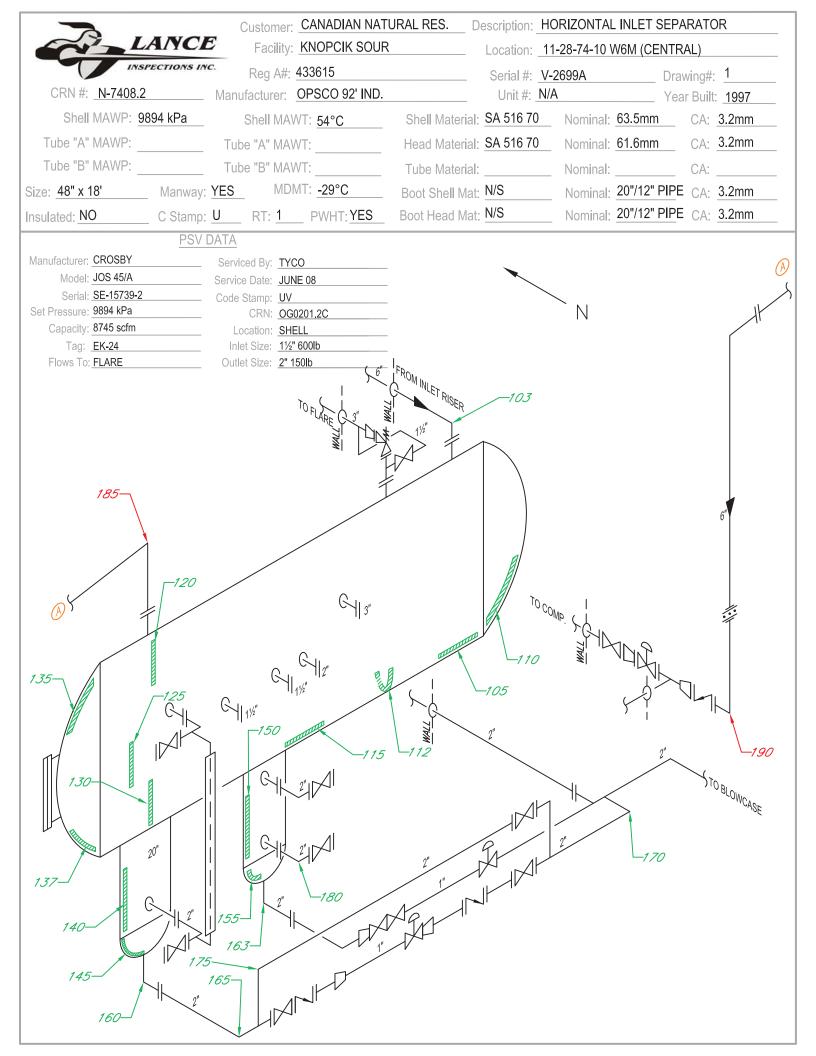

Client: Canadian Natural Resources Facility: Knopcik Sour LSD: 11-28-74-10 w6m (Central) Equip Description: Horizontal Inlet Separator

Reg A#: **433615** Drawing #: **1** 

| 103         Description: 6" 90° Elbow           Date:         Oct 2, 08         Jan 25, 10         Nov 15, 11           Minimum:         10.2         10.0         10.0           Average:         11.0         10.8         10.8           Description:         Bottom Shell         0.0         0.0           Description:         Bottom Shell         0.8.9         63.9           Average:         64.0         64.0         64.0           Comments:         0.0         10.0         10.1           Minimum:         62.2         62.2         62.2           Average:         63.3         63.3         63.3           Comments:         Min scan at top of band.         10           Date:         Oct 2, 08         Jan 25, 10         Nov 15, 11           Minimum:         64.0         63.7         63.7           Comments:         Min scan at top of band.         112           Description:         Bottom Shell         53.7           Average:         64.1         64.0         64.0           Comments:         10         10         10           Date:         Oct 2, 08         Jan 25, 10         Nov 15, 11           Minimum:                                                                                                                                                                                                                                                                                                                                                                                                                                                                                                                                                                                                                                                                                                 | Nominal           | Corrosion         | Flag              |
|------------------------------------------------------------------------------------------------------------------------------------------------------------------------------------------------------------------------------------------------------------------------------------------------------------------------------------------------------------------------------------------------------------------------------------------------------------------------------------------------------------------------------------------------------------------------------------------------------------------------------------------------------------------------------------------------------------------------------------------------------------------------------------------------------------------------------------------------------------------------------------------------------------------------------------------------------------------------------------------------------------------------------------------------------------------------------------------------------------------------------------------------------------------------------------------------------------------------------------------------------------------------------------------------------------------------------------------------------------------------------------------------------------------------------------------------------------------------------------------------------------------------------------------------------------------------------------------------------------------------------------------------------------------------------------------------------------------------------------------------------------------------------------------------------------------------------------------------------------|-------------------|-------------------|-------------------|
| Description:         6" 90" Elbow<br>Date:         Oct 2, 08<br>Oct 2, 08<br>Jan 25, 10<br>Job<br>Average:         Nov 15, 11<br>Job<br>Job<br>Secription:         Nov 15, 11<br>Job<br>Secription:           105         Description:         Bottom Shell<br>Date:         Oct 2, 08<br>San 25, 10<br>Job<br>Comments:         Nov 15, 11<br>Mov 15, 11<br>Minimum:         San 25, 10<br>Gas 20, 20           106         Date:         Oct 2, 08<br>San 25, 10<br>Comments:         Nov 15, 11<br>Mov 15, 11<br>Minimum:         San 25, 10<br>Gas 20, 20         Nov 15, 11<br>Minimum:         Nov 15, 11<br>Minimum:         San 25, 10<br>Gas 20, 20         Nov 15, 11<br>Minimum:         San 25, 10<br>Gas 20, 20         Nov 15, 11<br>Minimum:         San 25, 10<br>Gas 20, 20         Nov 15, 11<br>Minimum:         Nov 15, 11<br>Minimum:         San 25, 10<br>Gas 20, 20         Nov 15, 11<br>Minimum:         San 25, 10<br>Gas 20, 20         Nov 15, 11<br>Minimum:         Nov 15, 11<br>Minimum:         San 25, 10<br>Gas 20, 20         Nov 15, 11<br>Minimum:         Nov 15, 11<br>Minimum:         San 25, 10<br>Gas 20, 20         Nov 15, 11<br>Minimum:         Nov 15, 11<br>Minimum:         Nov 15, 11<br>Minimum:         San 25, 10<br>Gas 20, 20         Nov 15, 11<br>Minimum:         San 25, 10<br>Gas 20, 20         Nov 15, 11<br>Minimum:         San 25, 10<br>Gas 20, 20 <td< th=""><th>Thickness<br/>(mm)</th><th>Allowance<br/>(mm)</th><th>Thickness<br/>(mm)</th></td<> | Thickness<br>(mm) | Allowance<br>(mm) | Thickness<br>(mm) |
| Date:         Oct 2, 08         Jan 25, 10         Nov 15, 11           Minimum:         10.2         10.0         10.0           Average:         11.0         10.8         10.8           Comments:         05         Description:         Bottom Shell         10.0           Date:         Oct 2, 08         Jan 25, 10         Nov 15, 11         Minimum:           63.9         63.9         63.9         63.9         Average:           70         Description:         Lower East Head         Date:         Oct 2, 08         Jan 25, 10         Nov 15, 11           Minimum:         62.2         62.2         62.2         Average:         63.3         63.3           Comments:         Min scan at top of band.         Image:         Gate:         Oct 2, 08         Jan 25, 10         Nov 15, 11           Minimum:         64.0         63.7         63.7         Gate:                                                                                                                                                                                                                                                                                                                                                                                                                                                                                                                                                                                                                           |                   |                   |                   |
| Minimum:       10.2       10.0       10.0         Average:       11.0       10.8       10.8         05       Description:       Bottom Shell       03.9         Minimum:       63.9       63.9       63.9         Average:       64.0       64.0       64.0         Comments:       Comments:       62.2       62.2       62.2         Average:       63.3       63.3       63.3       63.3         Comments:       Minimum:       62.2       62.2       62.2         Average:       63.3       63.3       63.3       63.3         Comments:       Minimum:       64.0       63.7       63.7         Description:       Bottom Shell       0       64.0       64.0         Date:       Oct 2, 08       Jan 25, 10       Nov 15, 11       Minimum:         May arge:       64.1       64.0       64.0       64.0       64.0         Comments:       Date:       Oct 2, 08       Jan 25, 10       Nov 15, 11         Minimum:       64.7       64.5       64.5       64.5         Description:       Bottom Shell       Date:       Oct 2, 08       Jan 25, 10       Nov 15, 11         Mini                                                                                                                                                                                                                                                                                                                                                                                                                                                                                                                                                                                                                                                                                                                                                                 | 11.0              | 1.4               | 9.6               |
| Average:       11.0       10.8       10.8         Comments:       05         Description:       Bottom Shell       Nov 15, 11         Minimum:       63.9       63.9       63.9         Average:       64.0       64.0       64.0         Comments:       Oc       Comments:       62.2       62.2         10       Description:       Lower East Head       63.3       63.3         Date:       Oct 2, 08       Jan 25, 10       Nov 15, 11         Minimum:       62.2       62.2       62.2         Average:       63.3       63.3       63.3         Comments:       Min scan at top of band.       Nov 15, 11         Minimum:       64.0       64.0       64.0         Comments:       Min scan at top of band.       63.7       63.7         12       Description:       Bottom Shell       Date:       Oct 2, 08       Jan 25, 10       Nov 15, 11         Minimum:       64.7       64.5       64.5       Average:       64.8       64.7       64.7         Description:       Upper Shell       Date:       Oct 2, 08       Jan 25, 10       Nov 15, 11       Minimum:       64.6       64.9       64.9       64.9<                                                                                                                                                                                                                                                                                                                                                                                                                                                                                                                                                                                                                                                                                                                              |                   |                   |                   |
| Comments:           05           Description: Bottom Shell           Date:         Cot 2, 08         Jan 25, 10         Nov 15, 11           Minimum:         63.9         63.9         63.9           Average:         64.0         64.0         64.0           Comments:         Comments:         Description:         Lower East Head           Date:         Oct 2, 08         Jan 25, 10         Nov 15, 11           Minimum:         62.2         62.2         62.2           Average:         63.3         63.3         63.3           Comments:         Min scan at top of band.         Description:         Bottom Shell           Date:         Oct 2, 08         Jan 25, 10         Nov 15, 11           Minimum:         64.1         64.0         63.7           Average:         64.1         64.0           Comments:         Date:         Oct 2, 08         Jan 25, 10         Nov 15, 11           Minimum:         64.7         64.5         64.5         Average:         64.8         64.7         64.7           Description: Bottom Shell         Date:         Oct 2, 08         Jan 25, 10         Nov 15, 11         <                                                                                                                                                                                                                                                                                                                                                                                                                                                                                                                                                                                                                                                                                                        |                   |                   |                   |
| Comments:           05           Description: Bottom Shell           Date:         Cot 2, 08         Jan 25, 10         Nov 15, 11           Minimum:         63.9         63.9         63.9           Average:         64.0         64.0         64.0           Comments:         Comments:         Description:         Lower East Head           Date:         Oct 2, 08         Jan 25, 10         Nov 15, 11           Minimum:         62.2         62.2         62.2           Average:         63.3         63.3         63.3           Comments:         Min scan at top of band.         Description:         Bottom Shell           Date:         Oct 2, 08         Jan 25, 10         Nov 15, 11           Minimum:         64.1         64.0         63.7           Average:         64.1         64.0           Comments:         Date:         Oct 2, 08         Jan 25, 10         Nov 15, 11           Minimum:         64.7         64.5         64.5         Average:         64.8         64.7         64.7           Description: Bottom Shell         Date:         Oct 2, 08         Jan 25, 10         Nov 15, 11         <                                                                                                                                                                                                                                                                                                                                                                                                                                                                                                                                                                                                                                                                                                        |                   |                   |                   |
| Description:         Bottom Shell           Date:         Oct 2, 08         Jan 25, 10         Nov 15, 11           Minimum: $63.9$ $63.9$ $63.9$ Average: $64.0$ $64.0$ $64.0$ Description:         Lower East Head         Date:         Oct 2, 08         Jan 25, 10         Nov 15, 11           Minimum: $62.2$ $62.2$ $62.2$ $63.3$ $63.3$ Comments: $Min scan at top of band.$ Comments: $Min scan at top of band.$ 12         Description:         Bottom Shell         Date:         Oct 2, 08         Jan 25, 10         Nov 15, 11           Date:         Oct 2, 08         Jan 25, 10         Nov 15, 11         Minimum: $64.7$ $64.7$ $64.7$ Average: $64.1$ $64.0$ $64.7$ $64.7$ $64.7$ $64.7$ Description:         Bottom Shell         Date:         Oct 2, 08         Jan 25, 10         Nov 15, 11           Minimum: $64.7$ $64.7$ $64.7$ $64.7$ $64.9$ Description:         Upper Shell         Date:         Oct 2, 08                                                                                                                                                                                                                                                                                                                                                                                                                                                                                                                                                                                                                                                                                                                                                                                                                                                                                                              |                   |                   |                   |
| Date:         Oct 2, 08         Jan 25, 10         Nov 15, 11           Minimum:         63.9         63.9         63.9           Average:         64.0         64.0         64.0           Comments:         Description:         Lower East Head         0           Description:         Lower East Head         0         63.3         63.3           Comments:         Minimum:         62.2         62.2         62.2           Average:         63.3         63.3         63.3         63.3           Comments:         Minimum:         64.0         63.7         63.7           Description:         Bottom Shell         0         64.0         64.0           Comments:         64.1         64.0         64.0         64.0           Comments:         64.7         64.0         64.7         64.0           Description:         Bottom Shell         0         0         0         0           Description:         Bottom Shell         0         0         0         0         0           Description:         Bottom Shell         0         0         0         0         0         0         0         0         0         0         0 <td></td> <td></td> <td></td>                                                                                                                                                                                                                                                                                                                                                                                                                                                                                                                                                                                                                                                                   |                   |                   |                   |
| Minimum: $63.9$ $63.9$ $63.9$ Average: $64.0$ $64.0$ Comments: $64.0$ $64.0$ Description:       Lower East Head       Nov 15, 11         Date: $Oct 2, 08$ Jan 25, 10       Nov 15, 11         Minimum: $62.2$ $62.2$ $62.2$ Average: $63.3$ $63.3$ $63.3$ Comments:       Min scan at top of band. $10$ Description:       Bottom Shell       Date: $Oct 2, 08$ Jan 25, 10       Nov 15, 11         Minimum: $64.0$ $63.7$ $63.7$ $63.7$ $63.7$ Average: $64.1$ $64.0$ $64.0$ $64.0$ Comments:       Date: $Oct 2, 08$ Jan 25, 10       Nov 15, 11         Minimum: $64.7$ $64.7$ $64.7$ $64.7$ Comments:       Date: $Oct 2, 08$ Jan 25, 10       Nov 15, 11         Minimum: $64.7$ $64.7$ $64.7$ $64.7$ Zo       Date: $Oct 2, 08$ Jan 25, 10       Nov 15, 11         Minimum: $64.6$                                                                                                                                                                                                                                                                                                                                                                                                                                                                                                                                                                                                                                                                                                                                                                                                                                                                                                                                                                                                                                                                 | 63.5              | 3.2               | 60.3              |
| Minimum:       63.9       63.9       63.9         Average:       64.0       64.0       64.0         Comments:       Description:       Lower East Head       Date:       Oct 2, 08       Jan 25, 10       Nov 15, 11         Minimum:       62.2       62.2       62.2       Average:       63.3       63.3         Comments:       Min scan at top of band.       Comments:       Minimum:       64.0       64.0         Date:       Oct 2, 08       Jan 25, 10       Nov 15, 11       Minimum:       64.0       63.7         12       Description:       Bottom Shell       Date:       Oct 2, 08       Jan 25, 10       Nov 15, 11         Minimum:       64.0       63.7       63.7       63.7       Average:       64.1         Comments:       64.1       64.0       64.0       64.0       Comments:       Date:       Oct 2, 08       Jan 25, 10       Nov 15, 11       Minimum:       64.7       64.7         20       Date:       Oct 2, 08       Jan 25, 10       Nov 15, 11       Minimum:       64.7       64.7         25       Description:       Mid Shell       Date:       Oct 2, 08       Jan 25, 10       Nov 15, 11         Minimum:       64.6 <td></td> <td></td> <td></td>                                                                                                                                                                                                                                                                                                                                                                                                                                                                                                                                                                                                                                                          |                   |                   |                   |
| Average:       64.0       64.0       64.0         Comments:       Description:       Lower East Head       Date:       Oct 2, 08       Jan 25, 10       Nov 15, 11         Minimum:       62.2       62.2       62.2       Average:       63.3       63.3         Comments:       Minimum:       64.0       63.7       63.7       63.7         Description:       Bottom Shell       Date:       Oct 2, 08       Jan 25, 10       Nov 15, 11         Minimum:       64.0       63.7       63.7       63.7         Average:       64.1       64.0       64.0         Comments:       Comments:       Date:       Oct 2, 08       Jan 25, 10       Nov 15, 11         Minimum:       64.7       64.5       64.0       Comments:         15       Date:       Oct 2, 08       Jan 25, 10       Nov 15, 11         Minimum:       64.7       64.7       64.7       64.7         Average:       64.3       64.7       64.7       64.9         Comments:       Date:       Oct 2, 08       Jan 25, 10       Nov 15, 11         Minimum:       64.7       64.7       64.9       G4.9         Comments:       Date:       Oct 2, 08<                                                                                                                                                                                                                                                                                                                                                                                                                                                                                                                                                                                                                                                                                                                               |                   |                   |                   |
| Comments:         10         Description: Lower East Head         Date:       Oct 2, 08       Jan 25, 10       Nov 15, 11         Minimum:       62.2       62.2       62.2         Average: 63.3       63.3       63.3         Comments: Min scan at top of band.         12         Description:         Bottom Shell         Date:       Oct 2, 08       Jan 25, 10       Nov 15, 11         Minimum:       64.0       63.7       63.7       63.7         Average:       64.1       64.0       64.0         Comments:         15         Description:       Bottom Shell         Date:       Oct 2, 08       Jan 25, 10       Nov 15, 11         Minimum:       64.7       64.7       64.7         Average:       64.9       64.9         O         Date:       Oct 2, 08       Jan 25, 10       Nov 15, 11         Minimum:       64.7       64.7       64.9       64.9         Comments:         Date:                                                                                                                                                                                                                                                                                                                                                                                                                                                                                                                                                                                                                                                                                                                                                                                                                                                                                                                                                |                   |                   |                   |
| Description:         Lower East Head<br>Date:         Oct 2, 08<br>(2.2)         Jan 25, 10<br>(3.3)         Nov 15, 11<br>(Minimum:           Minimum:         62.2<br>(63.3)         63.3<br>(63.3)         63.3<br>(63.3)         63.3<br>(63.3)           Comments:         Min scan at top of band.         12           Description:         Bottom Shell<br>Date:         Nov 15, 11<br>(Minimum:         64.0<br>(64.0)           Comments:         Oct 2, 08<br>(20)         Jan 25, 10<br>(20)         Nov 15, 11<br>(Minimum:         64.7<br>(20)           20<br>Description:         Upper Shell<br>Date:         Oct 2, 08<br>(2.0)         Jan 25, 10<br>(2.0)         Nov 15, 11<br>(2.0)           20<br>Description:         Upper Shell<br>Date:         Oct 2, 08<br>(2.0)         Jan 25, 10<br>(2.0)         Nov 15, 11<br>(2.0)           20<br>Description:         Upper Shell<br>Date:         Oct 2, 08<br>(2.0)         Jan 25, 10<br>(2.0)         Nov 15, 11<br>(2.0)           25<br>Description:         Mid Shell<br>Date:         Oct 2, 08<br>(2.0)         Jan 25, 10<br>(2.0)         Nov 15, 11<br>(2.0)           Date:         Oct 2, 08<br>(2.0)         Jan 25, 10<br>(2.0)         Nov 15, 11<br>(2.0)         Nov 15, 11<br>(2.0)           Minimum:         64.6<br>(2.0)         64.7<br>(2.0)         64.7<br>(2.0)         64.7<br>(2.0)                                                                                                                                                                                                                                                                                                                                                                                                                                                                  |                   |                   |                   |
| Date:       Oct 2, 08       Jan 25, 10       Nov 15, 11         Minimum:       62.2       62.2       62.2         Average:       63.3       63.3       63.3         Comments:       Min scan at top of band.       63.3       63.3         Image: 63.3       63.3       63.3         Comments: Min scan at top of band.         Image: 64.0       63.7       63.7         Average: 64.1       64.0       64.0         Comments:         Information Shell         Description: Bottom Shell         Description: Bottom Shell         Description: Bottom Shell         Description: Bottom Shell         Description: Upper Shell         Description: Upper Shell         Date:       Oct 2, 08       Jan 25, 10       Nov 15, 11         Minimum:       64.7       64.7       64.7         Average: 64.9       64.9         Comments:         Description: Upper Shell         Date:       Oct 2, 08       Jan 25, 10       Nov 15, 11         Minimum:       64.6       64.6       64.6                                                                                                                                                                                                                                                                                                                                                                                                                                                                                                                                                                                                                                                                                                                                                                                                                                                                |                   |                   |                   |
| Minimum:       62.2       62.2       62.2         Average:       63.3       63.3       63.3         Comments:       Min scan at top of band.         12       Description:       Bottom Shell         Date:       Oct 2, 08       Jan 25, 10       Nov 15, 11         Minimum:       64.0       63.7       63.7         Average:       64.1       64.0       64.0         Comments:       64.1       64.0       64.0         Comments:       Oct 2, 08       Jan 25, 10       Nov 15, 11         Minimum:       64.7       64.5       64.5         Average:       64.8       64.7       64.7         Comments:       O       Description:       Upper Shell       Date:         Date:       Oct 2, 08       Jan 25, 10       Nov 15, 11         Minimum:       64.7       64.7       64.7         O       Comments:       O       Get.9       Get.9         20       Description:       Upper Shell       Description:       Get.9       Get.9         Comments:       O       Get.9       Get.9       Get.9       Get.9       Get.9         Description:       Mid Shell       Date: <td< td=""><td>61.6</td><td>3.2</td><td>58.4</td></td<>                                                                                                                                                                                                                                                                                                                                                                                                                                                                                                                                                                                                                                                                                                              | 61.6              | 3.2               | 58.4              |
| Minimum:       62.2       62.2       62.2         Average:       63.3       63.3       63.3         Comments:       Min scan at top of band.         112         Description:       Bottom Shell         Date:       Oct 2, 08       Jan 25, 10       Nov 15, 11         Minimum:       64.0       63.7       63.7         Average:       64.1       64.0       64.0         Comments:       64.1       64.0       64.0         Comments:       Oct 2, 08       Jan 25, 10       Nov 15, 11         Minimum:       64.7       64.5       64.5         Average:       64.8       64.7       64.7         Comments:       Ottop Shell       Description:       Upper Shell         Date:       Oct 2, 08       Jan 25, 10       Nov 15, 11         Minimum:       64.7       64.7       64.7         Comments:       Ott 2, 08       Jan 25, 10       Nov 15, 11         Minimum:       64.9       64.9       64.9         Comments:       Ott 2, 08       Jan 25, 10       Nov 15, 11         Description:       Mid Shell       Date:       Oct 2, 08       Jan 25, 10         Dett:                                                                                                                                                                                                                                                                                                                                                                                                                                                                                                                                                                                                                                                                                                                                                                       |                   |                   |                   |
| Comments: Min scan at top of band.         112         Description: Bottom Shell         Date: Oct 2, 08 Jan 25, 10 Nov 15, 11         Minimum:       64.0       63.7       63.7         Average:       64.1       64.0       64.0         Comments:         Tis         Description:       Bottom Shell         Date:       Oct 2, 08       Jan 25, 10       Nov 15, 11         Minimum:       64.7       64.5       64.5         Average:       64.8       64.7       64.7         Comments:       Comments:       Comments:       Comments:         20         Description:       Upper Shell       Date:       Oct 2, 08       Jan 25, 10       Nov 15, 11         Minimum:       64.7       64.7       64.7       64.9       Comments:         25         Date: Oct 2, 08       Jan 25, 10       Nov 15, 11         Minimum:       64.6       64.6       64.6         Average:       64.7       64.7       64.7         Date: Oct 2, 08       Jan 25, 10       Nov 15, 11         Minimum:       64.6       64.                                                                                                                                                                                                                                                                                                                                                                                                                                                                                                                                                                                                                                                                                                                                                                                                                                       |                   |                   |                   |
| Comments: Min scan at top of band.         112         Description: Bottom Shell         Date: Oct 2, 08 Jan 25, 10 Nov 15, 11         Minimum:       64.0       63.7       63.7         Average:       64.1       64.0       64.0         Comments:         Tis         Description:       Bottom Shell         Date:       Oct 2, 08       Jan 25, 10       Nov 15, 11         Minimum:       64.7       64.5       64.5         Average:       64.8       64.7       64.7         Comments:       Ott 2, 08       Jan 25, 10       Nov 15, 11         Minimum:       64.7       64.7       64.7         Cott 2, 08       Jan 25, 10       Nov 15, 11         Minimum:       64.7       64.7       64.9         Cott 2, 08       Jan 25, 10       Nov 15, 11         Minimum:       64.9       64.9       64.9         Comments:         Date: Oct 2, 08       Jan 25, 10       Nov 15, 11         Date: Oct 2, 08       Jan 25, 10       Nov 15, 11         Date: Oct 2, 08       Jan 25, 10       Nov 15, 11                                                                                                                                                                                                                                                                                                                                                                                                                                                                                                                                                                                                                                                                                                                                                                                                                                           |                   |                   |                   |
| Description:         Bottom Shell           Date:         Oct 2, 08         Jan 25, 10         Nov 15, 11           Minimum:         64.0         63.7         63.7           Average:         64.1         64.0         64.0           Comments:         Comments:         0         64.0           15         Description:         Bottom Shell         0           Date:         Oct 2, 08         Jan 25, 10         Nov 15, 11           Minimum:         64.7         64.5         64.5           Average:         64.8         64.7         64.7           Comments:         Comments:         0         0         0           120         Description:         Upper Shell         Date:         Oct 2, 08         Jan 25, 10         Nov 15, 11           Minimum:         64.7         64.7         64.7         64.7           Average:         64.9         64.9         64.9         64.9           Comments:         Description:         Mid Shell         Date:         Oct 2, 08         Jan 25, 10         Nov 15, 11           Minimum:         64.6         64.6         64.6         64.6         64.6           Average:         64.7         64.7<                                                                                                                                                                                                                                                                                                                                                                                                                                                                                                                                                                                                                                                                                  |                   |                   |                   |
| Date:       Oct 2, 08       Jan 25, 10       Nov 15, 11         Minimum: $64.0$ $63.7$ $63.7$ Average: $64.1$ $64.0$ $64.0$ Comments: <b>15</b> Description:       Bottom Shell         Date:       Oct 2, 08       Jan 25, 10       Nov 15, 11         Minimum: $64.7$ $64.5$ $64.5$ Average: $64.8$ $64.7$ $64.7$ Comments:       Date:       Oct 2, 08       Jan 25, 10       Nov 15, 11         Minimum:       64.7       64.7         O         Description: Upper Shell         Date:       Oct 2, 08       Jan 25, 10       Nov 15, 11         Minimum: $64.7$ $64.9$ $64.9$ $64.9$ Comments:         Description:       Mid Shell         Date:       Oct 2, 08       Jan 25, 10       Nov 15, 11         Minimum:       64.6       64.6         Auerage:       64.7       64.7       64.7                                                                                                                                                                                                                                                                                                                                                                                                                                                                                                                                                                                                                                                                                                                                                                                                                                                                                                                                                                                                                                                         |                   |                   |                   |
| Minimum: $64.0$ $63.7$ $63.7$ $63.7$ Average: $64.1$ $64.0$ $64.0$ Comments:       Description:       Bottom Shell       Date:       Oct 2, 08       Jan 25, 10       Nov 15, 11         Minimum: $64.7$ $64.5$ $64.5$ $64.7$ $64.7$ $64.7$ Average: $64.8$ $64.7$ $64.7$ $64.7$ $64.7$ Comments:       Date:       Oct 2, 08       Jan 25, 10       Nov 15, 11         Date:       Oct 2, 08       Jan 25, 10       Nov 15, 11         Minimum: $64.7$ $64.7$ $64.7$ Average: $64.9$ $64.9$ $64.9$ Comments:       Date:       Oct 2, 08       Jan 25, 10       Nov 15, 11         Minimum: $64.6$ $64.6$ $64.6$ $64.6$ Comments:       Date:       Oct 2, 08       Jan 25, 10       Nov 15, 11         Minimum: $64.6$ $64.6$ $64.6$ $64.6$ Average: $64.7$ $64.7$ $64.7$ $64.7$ Comments:       Oct 2, 08       Jan 25, 10       Nov 15, 11                                                                                                                                                                                                                                                                                                                                                                                                                                                                                                                                                                                                                                                                                                                                                                                                                                                                                                                                                                                                             | 63.5              | 3.2               | 60.3              |
| Average:       64.1       64.0       64.0         Comments:       15       Description:       Bottom Shell       Date:       Oct 2, 08       Jan 25, 10       Nov 15, 11         Minimum:       64.7       64.5       64.5       A.5       A.5         Average:       64.8       64.7       64.7       64.7         Comments:       0       0       0       0         Description:       Upper Shell       Date:       Oct 2, 08       Jan 25, 10       Nov 15, 11         Minimum:       64.7       64.7       64.7       64.7         Average:       64.9       64.9       64.9         Comments:       0       0       0       0         25       0       0       0       0       0         Date:       Oct 2, 08       Jan 25, 10       Nov 15, 11       0       0         Minimum:       64.6       64.6       64.6       64.6       64.6       64.7       64.7       64.7       64.7       64.7       64.7       64.7       64.7       64.7       64.7       64.7       64.7       64.7       64.7       64.7       64.7       64.7       64.7       64.7       64.7       64.7                                                                                                                                                                                                                                                                                                                                                                                                                                                                                                                                                                                                                                                                                                                                                                      |                   |                   |                   |
| Comments:         15       Description: Bottom Shell         Date:       Oct 2, 08       Jan 25, 10       Nov 15, 11         Minimum:       64.7       64.5       64.5         Average:       64.8       64.7       64.7         Comments:       Comments:       0       0         20       Description:       Upper Shell       0         Date:       Oct 2, 08       Jan 25, 10       Nov 15, 11         Minimum:       64.7       64.7       64.7         Average:       64.9       64.9       64.9         Comments:       0       0       0         25       Description:       Mid Shell       0         Date:       Oct 2, 08       Jan 25, 10       Nov 15, 11         Minimum:       64.6       64.6       64.6         Average:       64.7       64.7       64.7         Comments:       0       0       0       0                                                                                                                                                                                                                                                                                                                                                                                                                                                                                                                                                                                                                                                                                                                                                                                                                                                                                                                                                                                                                               |                   |                   |                   |
| Comments:         15       Description: Bottom Shell       Date:       Oct 2, 08       Jan 25, 10       Nov 15, 11         Minimum:       64.7       64.5       64.5         Average:       64.8       64.7       64.7         Average:       64.8       64.7       64.7         Comments:       0       0       0         20       Description:       Upper Shell       0         Date:       Oct 2, 08       Jan 25, 10       Nov 15, 11         Minimum:       64.7       64.7       64.7         Average:       64.9       64.9       64.9         Comments:       0       0       0       0         25       0       Date:       Oct 2, 08       Jan 25, 10       Nov 15, 11         Minimum:       64.6       64.6       64.6       64.6         Average:       64.7       64.7       64.7       64.7         Comments:       0       0       0       0       0                                                                                                                                                                                                                                                                                                                                                                                                                                                                                                                                                                                                                                                                                                                                                                                                                                                                                                                                                                                      |                   |                   |                   |
| Description:         Bottom Shell           Date:         Oct 2, 08         Jan 25, 10         Nov 15, 11           Minimum:         64.7         64.5         64.5           Average:         64.8         64.7         64.7           Comments:         Comments:         0         0           Description:         Upper Shell         0         0           Date:         Oct 2, 08         Jan 25, 10         Nov 15, 11           Minimum:         64.7         64.7         64.7           Average:         64.9         64.9         64.9           Comments:         Comments:         0         0         0           25         Description:         Mid Shell         Date:         Oct 2, 08         Jan 25, 10         Nov 15, 11           Minimum:         64.6         64.6         64.6         64.6           Average:         64.7         64.7         64.7         64.7                                                                                                                                                                                                                                                                                                                                                                                                                                                                                                                                                                                                                                                                                                                                                                                                                                                                                                                                                             |                   |                   |                   |
| Date:       Oct 2, 08       Jan 25, 10       Nov 15, 11         Minimum:       64.7       64.5       64.5         Average:       64.8       64.7       64.7         Comments:       64.7       64.7       64.7         Description:       Upper Shell       Date:       Oct 2, 08       Jan 25, 10       Nov 15, 11         Minimum:       64.7       64.7       64.7       64.7         Average:       64.9       64.9       64.9         Comments:       64.9       64.9       64.9         Image:       64.9       64.9       64.9         Comments:       64.9       64.9       64.9         Description:       Mid Shell       Date:       Oct 2, 08       Jan 25, 10       Nov 15, 11         Minimum:       64.6       64.6       64.6       64.6         Average:       64.7       64.7       64.7         Comments:       0ct 2, 08       Jan 25, 10       Nov 15, 11         Minimum:       64.6       64.6       64.6         Average:       64.7       64.7       64.7         Comments:       0ct 2, 08       Jan 25, 10       Nov 15, 11                                                                                                                                                                                                                                                                                                                                                                                                                                                                                                                                                                                                                                                                                                                                                                                                     |                   |                   |                   |
| Date:       Oct 2, 08       Jan 25, 10       Nov 15, 11         Minimum:       64.7       64.5       64.5         Average:       64.8       64.7       64.7         Comments:       64.7       64.7       64.7         Description:       Upper Shell       Date:       Oct 2, 08       Jan 25, 10       Nov 15, 11         Minimum:       64.7       64.7       64.7       64.7         Average:       64.9       64.9       64.9         Comments:       64.9       64.9       64.9         Comments:       64.9       64.9       64.9         Description:       Mid Shell       Date:       Oct 2, 08       Jan 25, 10       Nov 15, 11         Minimum:       64.6       64.6       64.6       64.6         Average:       64.7       64.7       64.7         Comments:       0       Nov 15, 11       Minimum:       64.6       64.6         Average:       64.7       64.7       64.7       64.7         Comments:       0       Nov 15, 11       Minimum:       64.6       64.6                                                                                                                                                                                                                                                                                                                                                                                                                                                                                                                                                                                                                                                                                                                                                                                                                                                                    | 63.5              | 3.2               | 60.3              |
| Minimum:       64.7       64.5       64.5         Average:       64.8       64.7       64.7         Comments:       64.7       64.7       64.7         Description:       Upper Shell       Date:       Oct 2, 08       Jan 25, 10       Nov 15, 11         Minimum:       64.7       64.7       64.7       64.7         Average:       64.9       64.9       64.9         Comments:       64.9       64.9       64.9         Description:       Mid Shell       Date:       Oct 2, 08       Jan 25, 10       Nov 15, 11         Description:       Mid Shell       Date:       Oct 2, 08       Jan 25, 10       Nov 15, 11         Minimum:       64.6       64.6       64.6       64.6         Average:       64.7       64.7       64.7         Comments:       Comments:       Date:       Oct 2, 08       Jan 25, 10       Nov 15, 11         Minimum:       64.6       64.6       64.6       64.7       64.7         Comments:       Gate:       Gate:       Gate:       Gate:       Gate:       Gate:         Comments:       Gate:       Gate:       Gate:       Gate:       Gate:       Gate: <t< td=""><td></td><td></td><td></td></t<>                                                                                                                                                                                                                                                                                                                                                                                                                                                                                                                                                                                                                                                                                                          |                   |                   |                   |
| Average:       64.8       64.7       64.7         Comments:       120         Description:       Upper Shell         Date:       Oct 2, 08       Jan 25, 10       Nov 15, 11         Minimum:       64.7       64.7       64.7         Average:       64.9       64.9       64.9         Comments:       0       0       0         125       Description:       Mid Shell       0         Date:       Oct 2, 08       Jan 25, 10       Nov 15, 11         Minimum:       64.6       64.6       64.6         Average:       64.7       64.7       64.7         Comments:       0       0       0       0                                                                                                                                                                                                                                                                                                                                                                                                                                                                                                                                                                                                                                                                                                                                                                                                                                                                                                                                                                                                                                                                                                                                                                                                                                                    |                   |                   |                   |
| Comments:         20         Description:       Upper Shell         Date:       Oct 2, 08       Jan 25, 10       Nov 15, 11         Minimum:       64.7       64.7       64.7         Average:       64.9       64.9       64.9         Comments:       25       Description:       Mid Shell         Date:       Oct 2, 08       Jan 25, 10       Nov 15, 11         Minimum:       64.6       64.6       64.6         Average:       64.7       64.7       64.7         Comments:       Optimized for the state of the stat                                                                                                                                                                                                                                                           |                   |                   |                   |
| Description:         Upper Shell           Date:         Oct 2, 08         Jan 25, 10         Nov 15, 11           Minimum:         64.7         64.7         64.7           Average:         64.9         64.9         64.9           Comments:         0         0         0         0           S           Description:         Mid Shell           Date:         Oct 2, 08         Jan 25, 10         Nov 15, 11           Minimum:         64.6         64.6         64.6           Average:         64.7         64.7         64.7           Comments:         0         0         0         0                                                                                                                                                                                                                                                                                                                                                                                                                                                                                                                                                                                                                                                                                                                                                                                                                                                                                                                                                                                                                                                                                                                                                                                                                                                      |                   |                   |                   |
| Date:       Oct 2, 08       Jan 25, 10       Nov 15, 11         Minimum:       64.7       64.7       64.7         Average:       64.9       64.9       64.9         Comments:       64.9       64.9       64.9         Description: Mid Shell         Date:       Oct 2, 08       Jan 25, 10       Nov 15, 11         Minimum:       64.6       64.6       64.6         Average:       64.7       64.7       64.7         Comments:       64.6       64.6       64.6                                                                                                                                                                                                                                                                                                                                                                                                                                                                                                                                                                                                                                                                                                                                                                                                                                                                                                                                                                                                                                                                                                                                                                                                                                                                                                                                                                                       |                   |                   |                   |
| Minimum:       64.7       64.7       64.7         Average:       64.9       64.9       64.9         Comments:       64.9       64.9       64.9         25       Description:       Mid Shell       Date:       Oct 2, 08       Jan 25, 10       Nov 15, 11         Minimum:       64.6       64.6       64.6       64.7         Average:       64.7       64.7       64.7         Comments:       64.7       64.7       64.7                                                                                                                                                                                                                                                                                                                                                                                                                                                                                                                                                                                                                                                                                                                                                                                                                                                                                                                                                                                                                                                                                                                                                                                                                                                                                                                                                                                                                               | 63.5              | 3.2               | 60.3              |
| Average:       64.9       64.9         Comments:       64.9       64.9         I25       Description:       Mid Shell         Date:       Oct 2, 08       Jan 25, 10       Nov 15, 11         Minimum:       64.6       64.6       64.6         Average:       64.7       64.7       64.7         Comments:       64.7       64.7       64.7                                                                                                                                                                                                                                                                                                                                                                                                                                                                                                                                                                                                                                                                                                                                                                                                                                                                                                                                                                                                                                                                                                                                                                                                                                                                                                                                                                                                                                                                                                               |                   |                   |                   |
| Average:       64.9       64.9         Comments:       64.9       64.9         25       Description:       Mid Shell         Date:       Oct 2, 08       Jan 25, 10       Nov 15, 11         Minimum:       64.6       64.6       64.6         Average:       64.7       64.7       64.7         Comments:       64.7       64.7       64.7                                                                                                                                                                                                                                                                                                                                                                                                                                                                                                                                                                                                                                                                                                                                                                                                                                                                                                                                                                                                                                                                                                                                                                                                                                                                                                                                                                                                                                                                                                                |                   |                   |                   |
| Z5         Description:         Mid Shell           Date:         Oct 2, 08         Jan 25, 10         Nov 15, 11           Minimum:         64.6         64.6         64.6           Average:         64.7         64.7         64.7           Comments:         Optimized Structure         000000000000000000000000000000000000                                                                                                                                                                                                                                                                                                                                                                                                                                                                                                                                                                                                                                                                                                                                                                                                                                                                                                                                                                                                                                                                                                                                                                                                                                                                                                                                                                                                                                                                                                                         |                   |                   |                   |
| Description:         Mid Shell           Date:         Oct 2, 08         Jan 25, 10         Nov 15, 11           Minimum:         64.6         64.6         64.6           Average:         64.7         64.7         64.7           Comments:         Image: 64.7         64.7         64.7                                                                                                                                                                                                                                                                                                                                                                                                                                                                                                                                                                                                                                                                                                                                                                                                                                                                                                                                                                                                                                                                                                                                                                                                                                                                                                                                                                                                                                                                                                                                                               |                   |                   |                   |
| Date:         Oct 2, 08         Jan 25, 10         Nov 15, 11           Minimum:         64.6         64.6         64.6           Average:         64.7         64.7         64.7           Comments:         64.7         64.7         64.7                                                                                                                                                                                                                                                                                                                                                                                                                                                                                                                                                                                                                                                                                                                                                                                                                                                                                                                                                                                                                                                                                                                                                                                                                                                                                                                                                                                                                                                                                                                                                                                                               |                   |                   |                   |
| Minimum:         64.6         64.6         64.6           Average:         64.7         64.7         64.7           Comments:         64.7         64.7         64.7                                                                                                                                                                                                                                                                                                                                                                                                                                                                                                                                                                                                                                                                                                                                                                                                                                                                                                                                                                                                                                                                                                                                                                                                                                                                                                                                                                                                                                                                                                                                                                                                                                                                                       | 63.5              | 3.2               | 60.3              |
| Minimum:         64.6         64.6         64.6           Average:         64.7         64.7         64.7           Comments:         64.7         64.7         64.7                                                                                                                                                                                                                                                                                                                                                                                                                                                                                                                                                                                                                                                                                                                                                                                                                                                                                                                                                                                                                                                                                                                                                                                                                                                                                                                                                                                                                                                                                                                                                                                                                                                                                       |                   |                   |                   |
| Average:         64.7         64.7           Comments:         64.7         64.7                                                                                                                                                                                                                                                                                                                                                                                                                                                                                                                                                                                                                                                                                                                                                                                                                                                                                                                                                                                                                                                                                                                                                                                                                                                                                                                                                                                                                                                                                                                                                                                                                                                                                                                                                                           |                   |                   |                   |
| Comments:                                                                                                                                                                                                                                                                                                                                                                                                                                                                                                                                                                                                                                                                                                                                                                                                                                                                                                                                                                                                                                                                                                                                                                                                                                                                                                                                                                                                                                                                                                                                                                                                                                                                                                                                                                                                                                                  |                   |                   |                   |
| 30                                                                                                                                                                                                                                                                                                                                                                                                                                                                                                                                                                                                                                                                                                                                                                                                                                                                                                                                                                                                                                                                                                                                                                                                                                                                                                                                                                                                                                                                                                                                                                                                                                                                                                                                                                                                                                                         |                   |                   |                   |
|                                                                                                                                                                                                                                                                                                                                                                                                                                                                                                                                                                                                                                                                                                                                                                                                                                                                                                                                                                                                                                                                                                                                                                                                                                                                                                                                                                                                                                                                                                                                                                                                                                                                                                                                                                                                                                                            |                   |                   |                   |
| Description: Lower Shell                                                                                                                                                                                                                                                                                                                                                                                                                                                                                                                                                                                                                                                                                                                                                                                                                                                                                                                                                                                                                                                                                                                                                                                                                                                                                                                                                                                                                                                                                                                                                                                                                                                                                                                                                                                                                                   | 63.5              | 3.2               | 60.3              |
| Date: Oct 2, 08 Jan 25, 10 Nov 15, 11                                                                                                                                                                                                                                                                                                                                                                                                                                                                                                                                                                                                                                                                                                                                                                                                                                                                                                                                                                                                                                                                                                                                                                                                                                                                                                                                                                                                                                                                                                                                                                                                                                                                                                                                                                                                                      |                   |                   |                   |
| Minimum: 64.4 64.4 64.4                                                                                                                                                                                                                                                                                                                                                                                                                                                                                                                                                                                                                                                                                                                                                                                                                                                                                                                                                                                                                                                                                                                                                                                                                                                                                                                                                                                                                                                                                                                                                                                                                                                                                                                                                                                                                                    |                   |                   |                   |
| Average: 64.6 64.6 64.6                                                                                                                                                                                                                                                                                                                                                                                                                                                                                                                                                                                                                                                                                                                                                                                                                                                                                                                                                                                                                                                                                                                                                                                                                                                                                                                                                                                                                                                                                                                                                                                                                                                                                                                                                                                                                                    |                   |                   |                   |
| Comments:                                                                                                                                                                                                                                                                                                                                                                                                                                                                                                                                                                                                                                                                                                                                                                                                                                                                                                                                                                                                                                                                                                                                                                                                                                                                                                                                                                                                                                                                                                                                                                                                                                                                                                                                                                                                                                                  |                   |                   |                   |