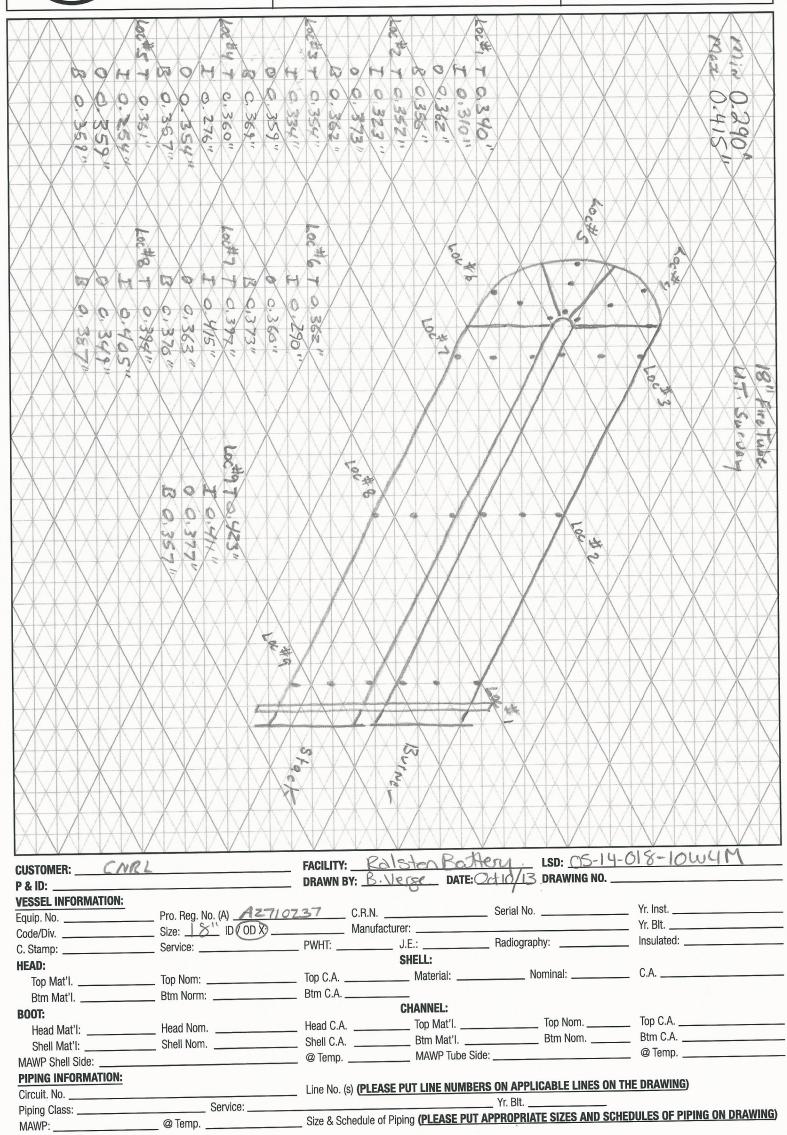

## **Ultrasonic Inspection Report**

Job #: Report #: Inspection Date:
- --UT-BV-1 September 9, 2014

| Clie                                                                                                                                                                                                                                                                                                                                                                                                                                                                                                                                                                                                                                                                                                                                                                                           | nt: CN                                           | IRL                     |                                                          |       |           | L                  | ocation:                                   | Ralston E                 | Battery           |                       |               |                |  |
|------------------------------------------------------------------------------------------------------------------------------------------------------------------------------------------------------------------------------------------------------------------------------------------------------------------------------------------------------------------------------------------------------------------------------------------------------------------------------------------------------------------------------------------------------------------------------------------------------------------------------------------------------------------------------------------------------------------------------------------------------------------------------------------------|--------------------------------------------------|-------------------------|----------------------------------------------------------|-------|-----------|--------------------|--------------------------------------------|---------------------------|-------------------|-----------------------|---------------|----------------|--|
| Procedu                                                                                                                                                                                                                                                                                                                                                                                                                                                                                                                                                                                                                                                                                                                                                                                        | re: UT                                           | -0001                   | Item Inspected: Firetube from Group Treater A2710237     |       |           |                    |                                            |                           |                   |                       |               |                |  |
| Cod                                                                                                                                                                                                                                                                                                                                                                                                                                                                                                                                                                                                                                                                                                                                                                                            | de: AS                                           | ASME Section VIII Div 1 |                                                          |       |           |                    |                                            |                           |                   |                       |               |                |  |
| Surface Condition:                                                                                                                                                                                                                                                                                                                                                                                                                                                                                                                                                                                                                                                                                                                                                                             |                                                  |                         | Painted $oximes$ Sandb<br>Weldment $oximes$              |       |           | ndblasted<br>Other | sted                                       |                           | П A               | s Cast 🗌<br>Material: | As<br>C.S.    | Forged         |  |
| Scanning Surface:                                                                                                                                                                                                                                                                                                                                                                                                                                                                                                                                                                                                                                                                                                                                                                              |                                                  |                         | OD ⊠ ID □                                                |       |           |                    | er: <b>Surface Temp (°C):</b> > 5° / < 60° |                           |                   |                       |               |                |  |
| Method:                                                                                                                                                                                                                                                                                                                                                                                                                                                                                                                                                                                                                                                                                                                                                                                        |                                                  |                         |                                                          | Co    | ontact 🛚  |                    | Immersion Other                            |                           |                   |                       |               |                |  |
| Туре:                                                                                                                                                                                                                                                                                                                                                                                                                                                                                                                                                                                                                                                                                                                                                                                          |                                                  |                         |                                                          | P/E   |           | T/T                |                                            | Dual ☑ Automated ☐ TOFD ☐ |                   |                       |               |                |  |
| Application:                                                                                                                                                                                                                                                                                                                                                                                                                                                                                                                                                                                                                                                                                                                                                                                   |                                                  |                         |                                                          | La    | minar 🛚   | S                  | hear Wave                                  | Volumetric ☐ Thickness ☐  |                   |                       |               |                |  |
| Instrumentation:                                                                                                                                                                                                                                                                                                                                                                                                                                                                                                                                                                                                                                                                                                                                                                               |                                                  |                         | Mfg: G.E. Type: Krautkramer Equip #: DMS2 Serial #: 0202 |       |           |                    |                                            |                           |                   |                       |               | #: 020XP6      |  |
| Calibration:                                                                                                                                                                                                                                                                                                                                                                                                                                                                                                                                                                                                                                                                                                                                                                                   |                                                  |                         | Date: 01/12/2013 Reference Flaw Size: Backwall           |       |           |                    |                                            |                           |                   |                       |               |                |  |
| Calibration Block (s):                                                                                                                                                                                                                                                                                                                                                                                                                                                                                                                                                                                                                                                                                                                                                                         |                                                  |                         | Type: Block#:                                            |       |           |                    | Type:                                      |                           |                   | Block#:               |               |                |  |
|                                                                                                                                                                                                                                                                                                                                                                                                                                                                                                                                                                                                                                                                                                                                                                                                |                                                  |                         | Type: .5" Stepwedge Block                                |       |           |                    | : 10-2192 Type:                            |                           |                   | Block#:               |               |                |  |
| Couplant:                                                                                                                                                                                                                                                                                                                                                                                                                                                                                                                                                                                                                                                                                                                                                                                      |                                                  |                         | Brand: Sono Tech Ty                                      |       |           | ype: Echo          | gel                                        | Cable: Type: C            |                   | oaxial Length: 36"    |               | 6"             |  |
|                                                                                                                                                                                                                                                                                                                                                                                                                                                                                                                                                                                                                                                                                                                                                                                                |                                                  |                         | PROBE                                                    |       |           |                    | Settings - dB                              |                           |                   | Range - 🗌 IN. 🔲 MM    |               | ] мм           |  |
| Manufacturer                                                                                                                                                                                                                                                                                                                                                                                                                                                                                                                                                                                                                                                                                                                                                                                   | Туре                                             | Se                      | rial #                                                   | Angle | Frequency | Size               | Ref<br>Level                               | Scan<br>Level             | Transfer<br>Value | Screen<br>Size        | Skip<br>Value | Beam<br>Travel |  |
| G.E.                                                                                                                                                                                                                                                                                                                                                                                                                                                                                                                                                                                                                                                                                                                                                                                           | Dual                                             | 02                      | 200LL                                                    | 0     | 7.5Mhz    | 0                  | 6db                                        |                           |                   |                       |               |                |  |
|                                                                                                                                                                                                                                                                                                                                                                                                                                                                                                                                                                                                                                                                                                                                                                                                |                                                  |                         |                                                          |       |           |                    |                                            |                           |                   |                       |               |                |  |
|                                                                                                                                                                                                                                                                                                                                                                                                                                                                                                                                                                                                                                                                                                                                                                                                |                                                  |                         |                                                          |       |           | -                  |                                            |                           |                   |                       |               |                |  |
|                                                                                                                                                                                                                                                                                                                                                                                                                                                                                                                                                                                                                                                                                                                                                                                                |                                                  |                         |                                                          |       |           |                    |                                            |                           |                   |                       |               |                |  |
| Scope and Ins                                                                                                                                                                                                                                                                                                                                                                                                                                                                                                                                                                                                                                                                                                                                                                                  | spection                                         | Posi                    | ılte                                                     |       |           |                    | <u> </u>                                   |                           |                   |                       |               |                |  |
| Carry out UT examination of 18" Internal Firetube from Group Treater at LSD: 05-14-018-10W4M. Check for corrosion of the shell to verify integrity for service and identify any areas of concern.  Results: UT examination was carried out; all readings taken were point type readings with four readings per TML location/band. Top shell, Inner-shell, outer-shell and bottom. Minimum readings were taken and recorded in each location. No changes in the UT Readings from October 2013. Minimum Reading recorded: 0.290" and maximum 0.415". See attached drawing for locations and thicknesses recorded.  Recommendation: Continue to carry out UT corrosion survey and Visual inspections at the required inspection frequency.  Final Comment: Firetube is fit for continued service. |                                                  |                         |                                                          |       |           |                    |                                            |                           |                   |                       |               |                |  |
| Inspection Limitation(s): None Time and Billing Information:                                                                                                                                                                                                                                                                                                                                                                                                                                                                                                                                                                                                                                                                                                                                   |                                                  |                         |                                                          |       |           |                    |                                            |                           |                   |                       |               |                |  |
|                                                                                                                                                                                                                                                                                                                                                                                                                                                                                                                                                                                                                                                                                                                                                                                                |                                                  | TORM                    |                                                          | _     |           | _                  | T I-                                       | .   5:                    | i - 1/            |                       | ONT TO 1      |                |  |
| Vehicle #:                                                                                                                                                                                                                                                                                                                                                                                                                                                                                                                                                                                                                                                                                                                                                                                     | 001                                              | +                       | Km                                                       | -     | Hr        | S                  | Tech. (Nam                                 | -                         | ir Verge          |                       | SNT-TC-1A:    | + -            |  |
| Time In:                                                                                                                                                                                                                                                                                                                                                                                                                                                                                                                                                                                                                                                                                                                                                                                       | 00:00                                            |                         | Time Ou                                                  |       | 0:00      |                    | Tech. (Sig                                 |                           |                   |                       | CGSB Level:   |                |  |
| Time In:                                                                                                                                                                                                                                                                                                                                                                                                                                                                                                                                                                                                                                                                                                                                                                                       | 00:00                                            |                         | Fime Ou                                                  |       | 0:00      |                    | Client (Nam                                |                           |                   |                       | CGSB #:       | 5586           |  |
|                                                                                                                                                                                                                                                                                                                                                                                                                                                                                                                                                                                                                                                                                                                                                                                                | Personnel: Cody Verge Blair Verge Client (Sign): |                         |                                                          |       |           |                    |                                            |                           |                   |                       |               |                |  |
| Additional Bill                                                                                                                                                                                                                                                                                                                                                                                                                                                                                                                                                                                                                                                                                                                                                                                | ing Info                                         | ormat                   | ion:                                                     | :     | -         |                    |                                            |                           |                   |                       |               |                |  |