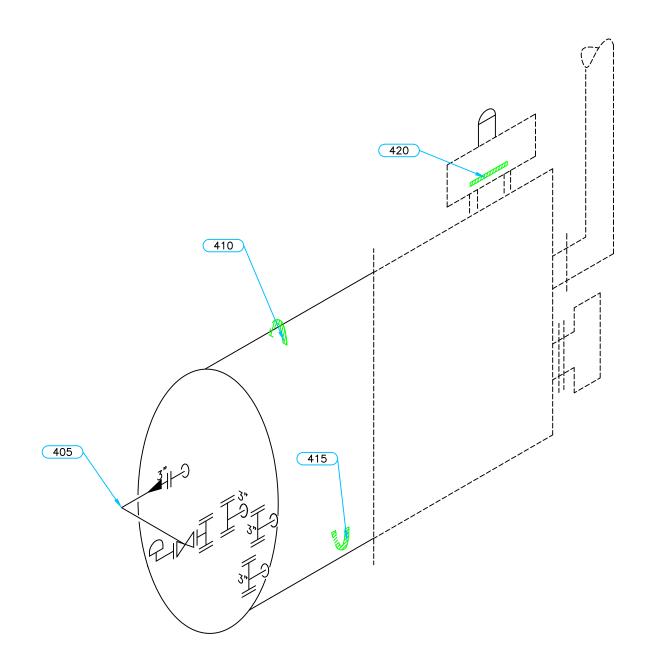

**RTD JOB #:**10.113498

**REFER TO DRAWING:** 65

| Test<br>Point | THICKNESS DATA    | Flag | T-Min | C.A. | Nom. | Short<br>Term | Long<br>Term | Ave.<br>mm/py | Retirement<br>Date |
|---------------|-------------------|------|-------|------|------|---------------|--------------|---------------|--------------------|
| 410           |                   |      |       |      |      |               |              |               |                    |
| Description:  | TOP SHELL         |      |       |      |      |               |              |               |                    |
|               | 2013 10           |      |       |      |      |               |              |               |                    |
| Min. Thick.   | 7                 | 3.20 |       | 3.2  | 6.40 |               |              |               |                    |
| Average:      | 7.1               |      |       |      |      | 0             | (            | 0             |                    |
| Analysis:     |                   |      |       |      |      |               |              |               |                    |
| 415           |                   |      |       |      |      |               |              |               |                    |
| Description:  | BOTTOM SHELL      |      |       |      |      |               |              |               |                    |
|               | 2013 10           |      |       |      |      |               |              |               |                    |
| Min. Thick.   | 6.8               | 3.20 |       | 3.2  | 6.40 |               |              |               |                    |
| Average:      | 7                 |      |       |      |      | 0             | (            | 0             |                    |
| Analysis:     |                   |      |       |      |      |               |              |               |                    |
| 420           |                   |      |       |      |      |               |              |               |                    |
| Description:  | BOTTOM SIDE SHELL |      |       |      |      |               |              |               |                    |
|               | 2013 10           |      |       |      |      |               |              |               |                    |
| Min. Thick.   | 6.3               | 3.20 |       | 3.2  | 6.40 |               |              |               |                    |
| Average:      | 6.4               |      |       |      |      | 0             | (            | 0             |                    |
| Analysis:     |                   |      |       |      |      |               |              |               |                    |

SERVICE: SOUR

**LOCATION:** 03-06-61-19 W5M

**RTD JOB #:**10.113498

**REFER TO DRAWING:** 65

| Test<br>Point |              | THICKNESS DATA | Flag | T-Min | C.A. | Nom. | Short<br>Term | Long<br>Term | Ave.<br>mm/py | Retirement<br>Date |
|---------------|--------------|----------------|------|-------|------|------|---------------|--------------|---------------|--------------------|
| 405           |              |                |      |       |      |      |               |              |               |                    |
| Description:  | 3" 90° ELBOW |                |      |       |      |      |               |              |               |                    |
|               | 2013 10      |                |      |       |      |      |               |              |               |                    |
| Min. Thick.   | 7.3          |                | 6.65 |       | 1.1  | 7.60 |               |              |               |                    |
| Average:      | 7.5          |                |      |       |      |      | 0             |              | 0             |                    |
| Analysis:     |              |                |      |       |      |      |               |              |               |                    |
|               |              |                |      |       |      |      |               |              |               |                    |
|               |              |                |      |       |      |      |               |              |               |                    |
|               |              |                |      |       |      |      |               |              |               |                    |
|               |              |                |      |       |      |      |               |              |               |                    |
|               |              |                |      |       |      |      |               |              |               |                    |
|               |              |                |      |       |      |      |               |              |               |                    |
|               |              |                |      |       |      |      |               |              |               |                    |
|               |              |                |      |       |      |      |               |              |               |                    |
|               |              |                |      |       |      |      |               |              |               |                    |
|               |              |                |      |       |      |      |               |              |               |                    |
|               |              |                |      |       |      |      |               |              |               |                    |
|               |              |                |      |       |      |      |               |              |               |                    |
|               |              |                |      |       |      |      |               |              |               |                    |
|               |              |                |      |       |      |      |               |              |               |                    |
|               |              |                |      |       |      |      |               |              |               |                    |
|               |              |                |      |       |      |      |               |              |               |                    |
|               |              |                |      |       |      |      |               |              |               |                    |
|               |              |                |      |       |      |      |               |              |               |                    |
|               |              |                |      |       |      |      |               |              |               |                    |
|               |              |                |      |       |      |      |               |              |               |                    |
|               |              |                |      |       |      |      |               |              |               |                    |
|               |              |                |      |       |      |      |               |              |               |                    |
|               |              |                |      |       |      |      |               |              |               |                    |
|               |              |                |      |       |      |      |               |              |               |                    |
|               |              |                |      |       |      |      |               |              |               |                    |
|               |              |                |      |       |      |      |               |              |               |                    |
|               |              |                |      |       |      |      |               |              |               |                    |