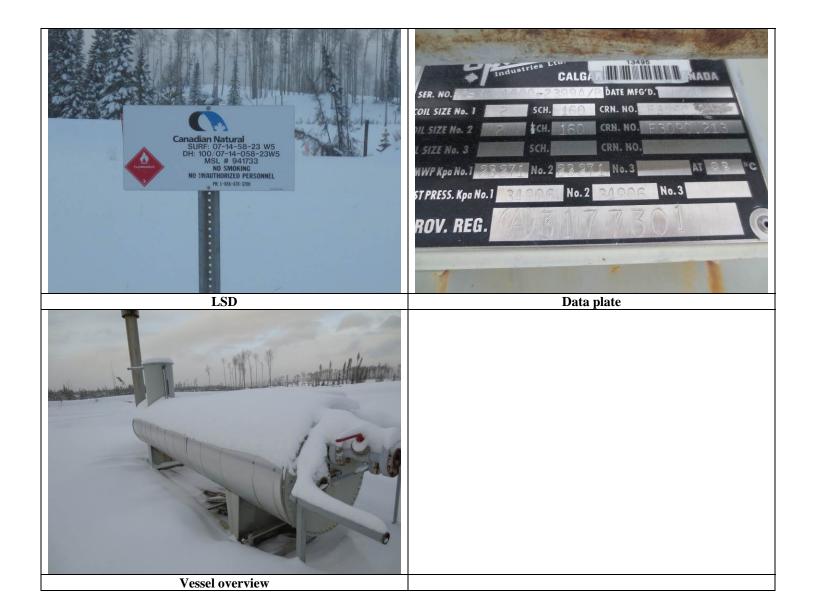

| GENERAL PRESSURE VESSEL INFORMATION Jo               |                                 |                             |                |                                 |            |                |            |          | ob 10.115386         |  |
|------------------------------------------------------|---------------------------------|-----------------------------|----------------|---------------------------------|------------|----------------|------------|----------|----------------------|--|
| District: Edson, Ab                                  |                                 |                             |                | Skid No.                        |            |                |            |          |                      |  |
| Facility: Cecilia Gas Gathering                      |                                 |                             |                | Location (LSD): 07-14-58-23 W5M |            |                |            |          |                      |  |
| Vessel Name Equipment Number: Line Heater            |                                 |                             |                |                                 |            |                |            |          |                      |  |
| Orientation: Hor                                     | rizontal                        |                             |                |                                 |            |                |            |          |                      |  |
| Status: Out                                          | Inventory Inspection            |                             |                |                                 |            |                |            |          |                      |  |
| PRESSURE VESSEL NAMEPLATE DATA                       |                                 |                             |                |                                 |            |                |            |          |                      |  |
| "A" or "G" or "S" (Sask.) or BC Registration Number. |                                 |                             |                | CRN Number:                     |            |                |            |          |                      |  |
| A3177301                                             |                                 |                             |                |                                 | F 3090.213 |                |            |          |                      |  |
| Vessel serial number: HC-36-1000-2399A/B             |                                 |                             |                |                                 | Size:      |                |            |          |                      |  |
| Shell thickness:                                     |                                 |                             |                | Shell material: SA-             |            |                |            |          |                      |  |
| Head thickness:                                      |                                 |                             |                | Head material: SA-              |            |                |            |          |                      |  |
| Tube wall thickness:                                 |                                 |                             |                | Tube material:                  |            |                |            |          |                      |  |
| Tube diameter: 2inch                                 |                                 |                             |                | Tube length:                    |            |                |            |          |                      |  |
| Channel thickness:                                   |                                 |                             |                | Channel material:               |            |                |            |          |                      |  |
| Design pressure                                      | Shell: 23271 kpa                |                             |                | Operating pressure              |            | e              | Shell:     |          |                      |  |
|                                                      | Tubes:                          |                             |                |                                 |            |                | Tubes:     |          |                      |  |
| Design Temp.                                         | Shell: 93°C                     |                             |                | Operating temperature           |            | ture           | Shell:     |          |                      |  |
|                                                      | Tubes:                          |                             |                |                                 |            |                | Tubes:     |          |                      |  |
| X-ray: Nil                                           |                                 |                             |                | Heat treatment: no              |            |                |            |          |                      |  |
| Code parameters: ASME B31.3                          |                                 |                             |                | Coated: unknown                 |            |                |            |          |                      |  |
| Manufacturer: Opsco Industries                       |                                 |                             |                | Year built: 1998                |            |                |            |          |                      |  |
| Corrosion allowance: Nil                             |                                 |                             |                | Manway: No                      |            |                |            |          |                      |  |
| PRESSURE SAFETY VALVE NAMEPLATE DATA                 |                                 |                             |                |                                 |            |                |            |          |                      |  |
| PSV Tag #                                            | Manufacture / Model /<br>Serial | Set Pressure<br>(PSI / kPa) | Capao<br>(scfr |                                 | Size       | Block<br>Valve |            | Location | Service by /<br>Date |  |
|                                                      |                                 |                             |                |                                 |            |                |            |          |                      |  |
| SERVICE CONDITIONS-INDICATE ALL THAT APPLY           |                                 |                             |                |                                 |            |                |            |          |                      |  |
|                                                      | BERVIC                          | <u>DE COMBILION</u>         |                | 01111                           |            | 11112          |            |          | <u> </u>             |  |
| Sweet                                                | Sour                            |                             | Oil            |                                 |            | Gas            |            | Water    |                      |  |
| Amine                                                | LPG Con                         |                             |                | densate                         |            |                | Air Glycol |          |                      |  |
| Other (Describe):                                    | :                               |                             |                |                                 |            |                |            |          |                      |  |
| Inspection Interval                                  |                                 |                             |                |                                 |            |                |            |          |                      |  |