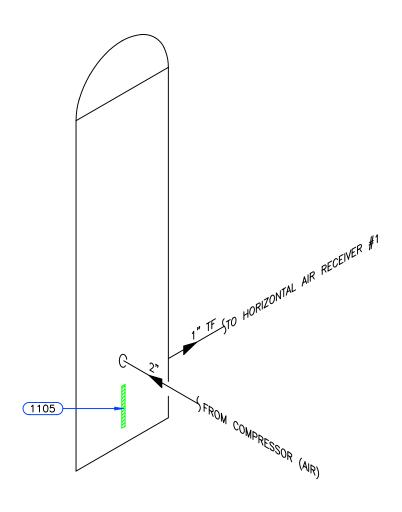

## **UTS DATA**

**CLIENT** CANADIAN NATURAL RESOURCES

**EQUIPMENT** AIR RECEIVER

**CRNi** E-1560.2 **PROV REG** A 176479

FACILITY SOUTH BUICK COMPRESSOR STATION

 SERVICE
 SWEET AIR

 LOCATION
 d-78-I/94-A-11

 RTD JOB #
 05.000082

| TESTEL ON STREAM |      |         | REFER TO DRAWIN( 5-11 |      |      |      |      |               |              |               |              |
|------------------|------|---------|-----------------------|------|------|------|------|---------------|--------------|---------------|--------------|
| Test<br>Point    |      |         | THICKNESS DATA        | Flag | Crit | C.A. | Nom. | Short<br>Term | Long<br>Term | Ave.<br>mm/py | Flag<br>Date |
| 1105             |      |         |                       |      |      |      |      |               |              |               |              |
| Description:     | LOWE | R SHELL |                       |      |      |      |      |               |              |               |              |
|                  | 2007 | 3       |                       |      |      |      |      |               |              |               |              |
| Min. Thick.      | 9.5  |         |                       | 7.9  |      | 1.6  | 9.5  |               |              | L             |              |
| Average:         | 9.6  |         |                       |      |      |      |      | 0             | 0            | L             |              |
| Analysis:        |      |         |                       |      |      |      |      |               |              |               |              |
|                  |      |         |                       |      |      |      |      |               |              |               |              |
|                  |      |         |                       |      |      |      |      |               |              |               |              |
|                  |      |         |                       |      |      |      |      |               |              |               |              |
|                  |      |         |                       |      |      |      |      |               |              |               |              |
|                  |      |         |                       |      |      |      |      |               |              |               |              |
|                  |      |         |                       |      |      |      |      |               |              |               |              |
|                  |      |         |                       |      |      |      |      |               |              |               |              |
|                  |      |         |                       |      |      |      |      |               |              |               |              |
|                  |      |         |                       |      |      |      |      |               |              |               |              |
|                  |      |         |                       |      |      |      |      |               |              |               |              |
|                  |      |         |                       |      |      |      |      |               |              |               |              |
|                  |      |         |                       |      |      |      |      |               |              |               |              |
|                  |      |         |                       |      |      |      |      |               |              |               |              |
|                  |      |         |                       |      |      |      |      |               |              |               |              |
|                  |      |         |                       |      |      |      |      |               |              |               |              |
|                  |      |         |                       |      |      |      |      |               |              |               |              |
|                  |      |         |                       |      |      |      |      |               |              |               |              |
|                  |      |         |                       |      |      |      |      |               |              |               |              |
|                  |      |         |                       |      |      |      |      |               |              |               |              |
|                  |      |         |                       |      |      |      |      |               |              |               |              |
|                  |      |         |                       |      |      |      |      |               |              |               |              |