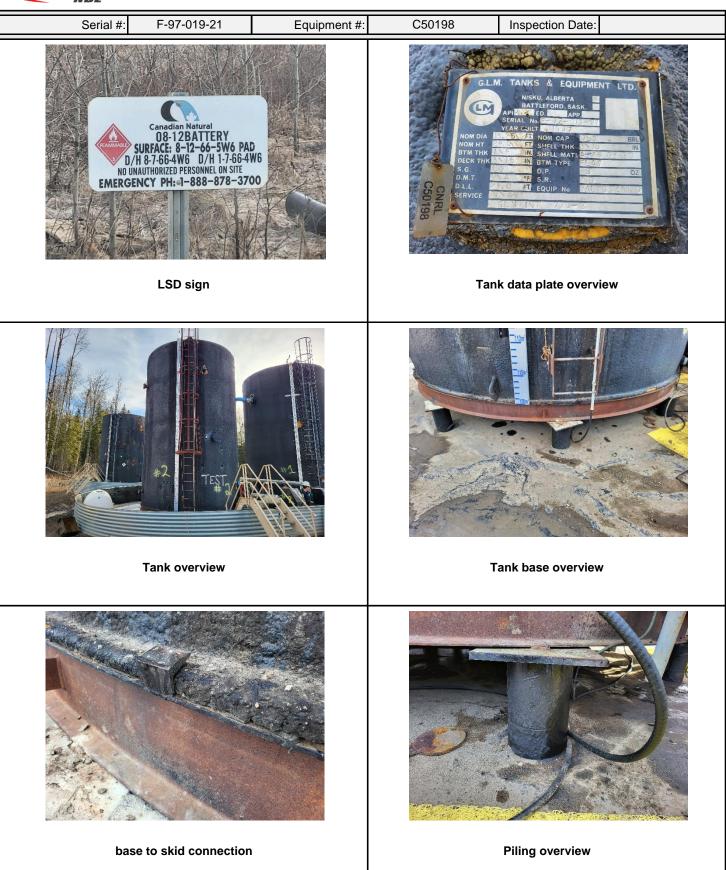

# **Tank External Inspection Report**

| Client:                                                                                                                                                                                                                                                                                                                                                                                                            | CNRL                  | District:              | Karr                        | Date:               | 16-Apr-2023 |  |
|--------------------------------------------------------------------------------------------------------------------------------------------------------------------------------------------------------------------------------------------------------------------------------------------------------------------------------------------------------------------------------------------------------------------|-----------------------|------------------------|-----------------------------|---------------------|-------------|--|
| Surface LSD:                                                                                                                                                                                                                                                                                                                                                                                                       | 08-12-66-05 W6M       | Downhole LSD:          | 8-7/1-7-66-4 W6M            | Skid #:             | N/A         |  |
| Description:                                                                                                                                                                                                                                                                                                                                                                                                       | 750 BBL Sales Tank    |                        |                             |                     |             |  |
| Serial #:                                                                                                                                                                                                                                                                                                                                                                                                          | F-97-019-21           | Equipment #:           | C50198                      | Status:             | Operating   |  |
| MFR:                                                                                                                                                                                                                                                                                                                                                                                                               | G.L.M. Tanks & Equipr | ment                   |                             | Year Built:         | 1997        |  |
| Height / Length:                                                                                                                                                                                                                                                                                                                                                                                                   | 24 ft                 | Diameter:              | 15.25 ft                    | Volume:             | 750 BBL     |  |
| AST / UST:                                                                                                                                                                                                                                                                                                                                                                                                         | AST                   | Single / Double Wall:  | Single                      | Open / Closed:      | Closed      |  |
| External Insulation:                                                                                                                                                                                                                                                                                                                                                                                               | Yes                   | Internal Coating:      | Yes                         | # of Courses:       | 4           |  |
| Tank Type:                                                                                                                                                                                                                                                                                                                                                                                                         | Welded                | Manway Present:        | Yes                         | Manway Size         | 3 ft        |  |
| Tank Floor Elevated:                                                                                                                                                                                                                                                                                                                                                                                               | Yes                   | Tank Placement:        | Pilings                     | Interstitial Space: | N/A         |  |
| Underside Visible:                                                                                                                                                                                                                                                                                                                                                                                                 | Yes                   |                        |                             |                     |             |  |
| FLO                                                                                                                                                                                                                                                                                                                                                                                                                | OR:                   | SI                     | HELL:                       | DECK:               |             |  |
| Material:                                                                                                                                                                                                                                                                                                                                                                                                          | SA-36                 | Material:              | SA-36                       | Material:           | SA-36       |  |
| Nominal:                                                                                                                                                                                                                                                                                                                                                                                                           | 0.250 in              | Nominal:               | 0.188 in                    | Nominal:            | 0.188 in    |  |
| Comments:                                                                                                                                                                                                                                                                                                                                                                                                          | Design Pressure = 8 o | Z.                     |                             |                     |             |  |
|                                                                                                                                                                                                                                                                                                                                                                                                                    |                       | External In            | spection                    |                     |             |  |
| ITEM:                                                                                                                                                                                                                                                                                                                                                                                                              |                       | CONDITION:             | ITEM:                       |                     | CONDITION:  |  |
| Tank Nameplate:                                                                                                                                                                                                                                                                                                                                                                                                    |                       | Good                   | Bolting:                    |                     | Good        |  |
| Tank Shell:                                                                                                                                                                                                                                                                                                                                                                                                        |                       | Good                   | Manway:                     |                     | Good        |  |
| Tank Floor:                                                                                                                                                                                                                                                                                                                                                                                                        |                       | Good                   | Anodes:                     |                     | N/A         |  |
| Tank Deck:                                                                                                                                                                                                                                                                                                                                                                                                         |                       | Good                   | Heating System:             |                     | N/A         |  |
| Insulation:                                                                                                                                                                                                                                                                                                                                                                                                        |                       | Good                   | Overflow Venting:           |                     | Good        |  |
| Tank Coating:                                                                                                                                                                                                                                                                                                                                                                                                      |                       | N/A                    | Theif Hatch:                |                     | N/A         |  |
| Leakage:                                                                                                                                                                                                                                                                                                                                                                                                           |                       | Good                   | PVRV:                       |                     | N/A         |  |
| Nozzles:                                                                                                                                                                                                                                                                                                                                                                                                           |                       | Good                   | Interstitial Space Monito   | or:                 | N/A         |  |
| Foundation:                                                                                                                                                                                                                                                                                                                                                                                                        |                       | Good                   | Piping:                     |                     | Good        |  |
| Ladders / Platforms:                                                                                                                                                                                                                                                                                                                                                                                               |                       | Good                   | Piping Coating:             |                     | Good        |  |
| Anchors:                                                                                                                                                                                                                                                                                                                                                                                                           |                       | Good                   | Flanges / Bolting per Code: |                     | Good        |  |
| Instrumentation:                                                                                                                                                                                                                                                                                                                                                                                                   |                       | N/A                    | Piping Supports:            |                     | Good        |  |
| High / Low Level Shutdo                                                                                                                                                                                                                                                                                                                                                                                            | owns:                 | Good                   | Piping Insulation:          |                     | Good        |  |
| Gauges:                                                                                                                                                                                                                                                                                                                                                                                                            |                       | Good                   | Truck-out Installation:     |                     | Good        |  |
|                                                                                                                                                                                                                                                                                                                                                                                                                    | * Fair and Poor condi | tions require comment. | Additional comments on pag  | ge 2 as required.   |             |  |
| External Inspection Comments: Sales Tank in good overall condition. Shell is 100% spray foam insulated - good condition - no exposed metal. Piping in good condition - no deflections. Insulation in good condition - no open or torn sections. Tank base is welded/clamped to steel base structure - no corrosion. Tank sits level. Ladder is securely attached to shell - no corrosion. Tank is fit for service. |                       |                        |                             |                     |             |  |
| Secondary Containment Inspection                                                                                                                                                                                                                                                                                                                                                                                   |                       |                        |                             |                     |             |  |
| Containment Type:                                                                                                                                                                                                                                                                                                                                                                                                  | Metal Ring with Liner |                        |                             |                     |             |  |
| Length:                                                                                                                                                                                                                                                                                                                                                                                                            |                       | Width:                 |                             | Height:             | 2.5 ft      |  |
| Item:                                                                                                                                                                                                                                                                                                                                                                                                              |                       | Condition:             |                             | Comments:           |             |  |
| LINER                                                                                                                                                                                                                                                                                                                                                                                                              |                       | Good                   | No tears                    |                     |             |  |
| BERM                                                                                                                                                                                                                                                                                                                                                                                                               |                       | N/A                    |                             |                     |             |  |
| VEGETATION                                                                                                                                                                                                                                                                                                                                                                                                         |                       | N/A                    |                             |                     |             |  |
| Inspector: Garett Tatton API 510 # 99450 AB IPVPP # 001342                                                                                                                                                                                                                                                                                                                                                         |                       |                        | Signature:                  | -                   | <u> </u>    |  |