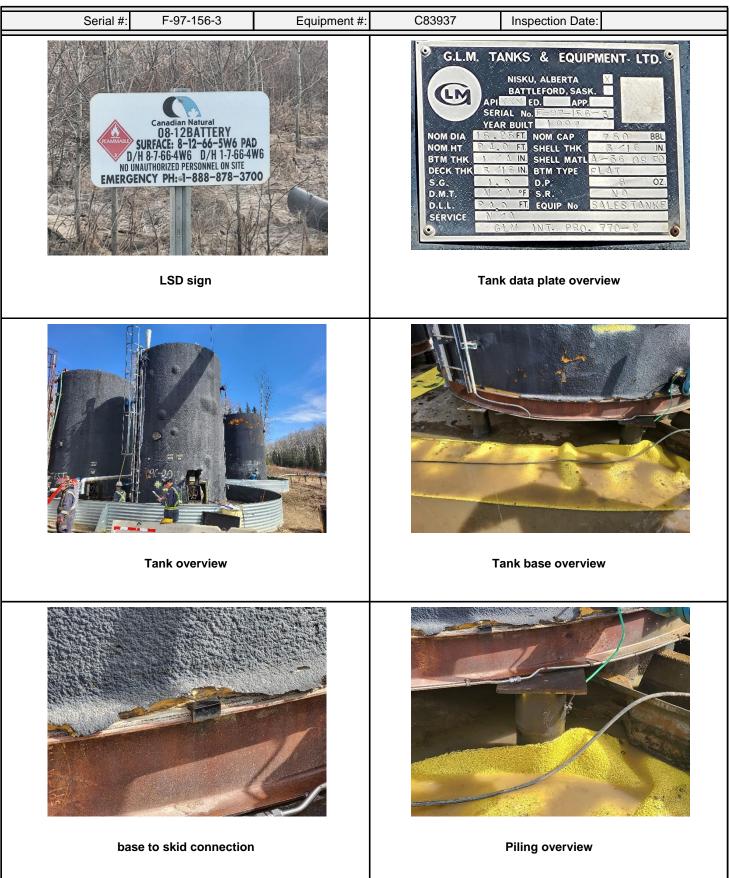

## **Tank External Inspection Report**

| Client:                                                                                                                                                                                                                                                                                                                                                                                                                                                                                      | CNRL                            | District:              | Karr                         | Date:               | 15-Apr-2023 |
|----------------------------------------------------------------------------------------------------------------------------------------------------------------------------------------------------------------------------------------------------------------------------------------------------------------------------------------------------------------------------------------------------------------------------------------------------------------------------------------------|---------------------------------|------------------------|------------------------------|---------------------|-------------|
| Surface LSD:                                                                                                                                                                                                                                                                                                                                                                                                                                                                                 | 08-12-66-05 W6M                 | Downhole LSD:          | 8-7/1-7-66-4 W6M             | Skid #:             | N/A         |
| Description:                                                                                                                                                                                                                                                                                                                                                                                                                                                                                 | 750 BBL Sales Tank              |                        |                              |                     |             |
| Serial #:                                                                                                                                                                                                                                                                                                                                                                                                                                                                                    | F-97-156-3                      | Equipment #:           | C83937                       | Status:             | Operating   |
| MFR:                                                                                                                                                                                                                                                                                                                                                                                                                                                                                         | G.L.M. Tanks & Equipr           | ment                   |                              | Year Built:         | 1997        |
| Height / Length:                                                                                                                                                                                                                                                                                                                                                                                                                                                                             | 24 ft                           | Diameter:              | 15.25 ft                     | Volume:             | 750 BBL     |
| AST / UST:                                                                                                                                                                                                                                                                                                                                                                                                                                                                                   | AST                             | Single / Double Wall:  | Single                       | Open / Closed:      | Closed      |
| External Insulation:                                                                                                                                                                                                                                                                                                                                                                                                                                                                         | Yes                             | Internal Coating:      | Yes                          | # of Courses:       | 4           |
| Tank Type:                                                                                                                                                                                                                                                                                                                                                                                                                                                                                   | Welded                          | Manway Present:        | Yes                          | Manway Size         | 3 ft        |
| Tank Floor Elevated:                                                                                                                                                                                                                                                                                                                                                                                                                                                                         | Yes                             | Tank Placement:        | Pilings                      | Interstitial Space: | N/A         |
| Underside Visible:                                                                                                                                                                                                                                                                                                                                                                                                                                                                           | Yes                             |                        |                              |                     |             |
| FLO                                                                                                                                                                                                                                                                                                                                                                                                                                                                                          | OR:                             | SH                     | HELL:                        | DECK:               |             |
| Material:                                                                                                                                                                                                                                                                                                                                                                                                                                                                                    | SA-36                           | Material:              | SA-36                        | Material:           | SA-36       |
| Nominal:                                                                                                                                                                                                                                                                                                                                                                                                                                                                                     | 0.250 in                        | Nominal:               | 0.188 in                     | Nominal:            | 0.188 in    |
| Comments:                                                                                                                                                                                                                                                                                                                                                                                                                                                                                    | Design Pressure = 8 o           | Z.                     |                              |                     |             |
|                                                                                                                                                                                                                                                                                                                                                                                                                                                                                              |                                 | External In            | spection                     |                     |             |
| ITEM:                                                                                                                                                                                                                                                                                                                                                                                                                                                                                        |                                 | CONDITION:             | ITEM:                        | T                   | CONDITION:  |
| Tank Nameplate:                                                                                                                                                                                                                                                                                                                                                                                                                                                                              |                                 | Good                   | Bolting:                     |                     | Good        |
| Tank Shell:                                                                                                                                                                                                                                                                                                                                                                                                                                                                                  |                                 | Good                   | Manway:                      |                     | Good        |
| Tank Floor:                                                                                                                                                                                                                                                                                                                                                                                                                                                                                  |                                 | Good                   | Anodes:                      |                     | N/A         |
| Tank Deck:                                                                                                                                                                                                                                                                                                                                                                                                                                                                                   |                                 | Good                   | Heating System:              |                     | N/A         |
| Insulation:                                                                                                                                                                                                                                                                                                                                                                                                                                                                                  |                                 | Fair                   | Overflow Venting:            |                     | Good        |
| Tank Coating:                                                                                                                                                                                                                                                                                                                                                                                                                                                                                |                                 | N/A                    | Theif Hatch:                 |                     | N/A         |
| Leakage:                                                                                                                                                                                                                                                                                                                                                                                                                                                                                     |                                 | Good                   | PVRV:                        |                     | N/A         |
| Nozzles:                                                                                                                                                                                                                                                                                                                                                                                                                                                                                     |                                 | Good                   | Interstitial Space Monito    | r:                  | N/A         |
| Foundation:                                                                                                                                                                                                                                                                                                                                                                                                                                                                                  |                                 | Good                   | Piping:                      |                     | Good        |
| Ladders / Platforms:                                                                                                                                                                                                                                                                                                                                                                                                                                                                         |                                 | Good                   | Piping Coating:              |                     | Good        |
| Anchors:                                                                                                                                                                                                                                                                                                                                                                                                                                                                                     |                                 | Good                   | Flanges / Bolting per Co     | ode:                | Good        |
| Instrumentation:                                                                                                                                                                                                                                                                                                                                                                                                                                                                             |                                 | N/A                    | Piping Supports:             |                     | Good        |
| High / Low Level Shutdo                                                                                                                                                                                                                                                                                                                                                                                                                                                                      | owns:                           | Good                   | Piping Insulation:           |                     | Good        |
| Gauges:                                                                                                                                                                                                                                                                                                                                                                                                                                                                                      |                                 | Good                   | Truck-out Installation: Good |                     |             |
|                                                                                                                                                                                                                                                                                                                                                                                                                                                                                              | * Fair and Poor condi           | tions require comment. | Additional comments on pag   | ge 2 as required.   |             |
| External Inspection Comments: Sales Tank in good overall condition. Shell is 100% spray foam insulated - fair condition - bubbled and missing insulation to shell. Exposed metal shows no signs of external pitting. Piping in good condition - no deflections.  Insulation in good condition - no open or torn sections. Tank base is welded/clamped to steel base structure - no corrosion. Tank sits level. Ladder is securely attached to shell - no corrosion. Tank is fit for service. |                                 |                        |                              |                     |             |
|                                                                                                                                                                                                                                                                                                                                                                                                                                                                                              |                                 | Secondary Contain      | nment Inspection             |                     |             |
| Containment Type:                                                                                                                                                                                                                                                                                                                                                                                                                                                                            | Metal Ring with Liner           |                        |                              |                     |             |
| Length:                                                                                                                                                                                                                                                                                                                                                                                                                                                                                      |                                 | Width:                 |                              | Height:             | 2.5 ft      |
| Ite                                                                                                                                                                                                                                                                                                                                                                                                                                                                                          | m:                              | Condition:             |                              | Comments:           |             |
| LINER                                                                                                                                                                                                                                                                                                                                                                                                                                                                                        |                                 | Good                   | No tears                     |                     |             |
| BERM                                                                                                                                                                                                                                                                                                                                                                                                                                                                                         |                                 | N/A                    |                              |                     |             |
| VEGETATION                                                                                                                                                                                                                                                                                                                                                                                                                                                                                   |                                 | N/A                    |                              |                     |             |
| Inspector:                                                                                                                                                                                                                                                                                                                                                                                                                                                                                   | Garett<br>API 510 :<br>AB IPVPP | # 99450                | Signature:                   |                     |             |