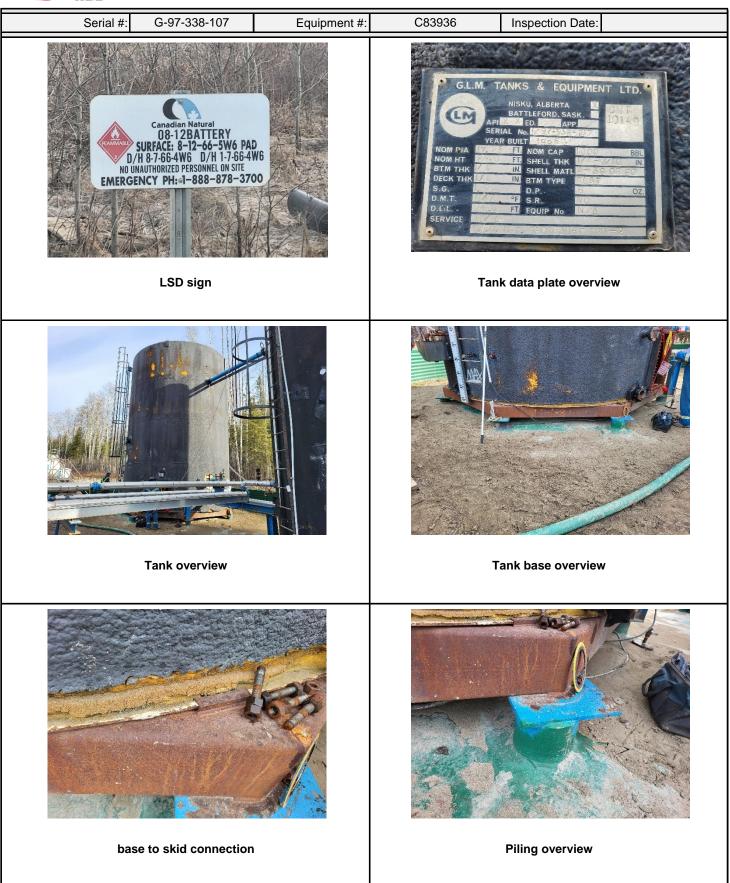

# **Tank External Inspection Report**

| Client:                                                                                                                                                                                                                                                                                                                                                                                                                       | CNRL                                 | District:              | Karr                                       | Date:               | 15-Apr-2023 |  |
|-------------------------------------------------------------------------------------------------------------------------------------------------------------------------------------------------------------------------------------------------------------------------------------------------------------------------------------------------------------------------------------------------------------------------------|--------------------------------------|------------------------|--------------------------------------------|---------------------|-------------|--|
| Surface LSD:                                                                                                                                                                                                                                                                                                                                                                                                                  | 08-12-66-05 W6M                      | Downhole LSD:          | 8-7/1-7-66-4 W6M                           | Skid #:             | N/A         |  |
| Description:                                                                                                                                                                                                                                                                                                                                                                                                                  | 1000 BBL Emulsion Ta                 | nk                     |                                            |                     |             |  |
| Serial #:                                                                                                                                                                                                                                                                                                                                                                                                                     | G-97-338-107                         | Equipment #:           | C83936                                     | Status:             | Operating   |  |
| MFR:                                                                                                                                                                                                                                                                                                                                                                                                                          | G.L.M. Tanks & Equipr                | nent                   |                                            | Year Built:         | 1998        |  |
| Height / Length:                                                                                                                                                                                                                                                                                                                                                                                                              | 24 ft                                | Diameter:              | 17.25 ft                                   | Volume:             | 1000 BBL    |  |
| AST / UST:                                                                                                                                                                                                                                                                                                                                                                                                                    | AST                                  | Single / Double Wall:  | Single                                     | Open / Closed:      | Closed      |  |
| External Insulation:                                                                                                                                                                                                                                                                                                                                                                                                          | Yes                                  | Internal Coating:      | No                                         | # of Courses:       | 4           |  |
| Tank Type:                                                                                                                                                                                                                                                                                                                                                                                                                    | Welded                               | Manway Present:        | Yes                                        | Manway Size         | 3 ft        |  |
| Tank Floor Elevated:                                                                                                                                                                                                                                                                                                                                                                                                          | Yes                                  | Tank Placement:        | Pilings                                    | Interstitial Space: | N/A         |  |
| Underside Visible:                                                                                                                                                                                                                                                                                                                                                                                                            | Yes                                  |                        |                                            |                     |             |  |
| FLO                                                                                                                                                                                                                                                                                                                                                                                                                           | OR:                                  | SI                     | ELL: DI                                    |                     | ECK:        |  |
| Material:                                                                                                                                                                                                                                                                                                                                                                                                                     | SA-36                                | Material:              | SA-36                                      | Material:           | SA-36       |  |
| Nominal:                                                                                                                                                                                                                                                                                                                                                                                                                      | 0.250 in                             | Nominal:               | .250/1.875 in                              | Nominal:            | 0.250 in    |  |
| Comments:                                                                                                                                                                                                                                                                                                                                                                                                                     | Design Pressure = 6 o                | Z.                     |                                            | -                   |             |  |
|                                                                                                                                                                                                                                                                                                                                                                                                                               |                                      | External In            | spection                                   |                     |             |  |
| ITEM:                                                                                                                                                                                                                                                                                                                                                                                                                         |                                      | CONDITION:             | ITEM:                                      |                     | CONDITION:  |  |
| Tank Nameplate:                                                                                                                                                                                                                                                                                                                                                                                                               |                                      | Good                   | Bolting:                                   |                     | Good        |  |
| Tank Shell:                                                                                                                                                                                                                                                                                                                                                                                                                   |                                      | Good                   | Manway:                                    |                     | Good        |  |
| Tank Floor:                                                                                                                                                                                                                                                                                                                                                                                                                   |                                      | Good                   | Anodes:                                    |                     | N/A         |  |
| Tank Deck:                                                                                                                                                                                                                                                                                                                                                                                                                    |                                      | Good                   | Heating System:                            |                     | N/A         |  |
| Insulation:                                                                                                                                                                                                                                                                                                                                                                                                                   |                                      | Good                   | Overflow Venting:                          |                     | Good        |  |
| Tank Coating:                                                                                                                                                                                                                                                                                                                                                                                                                 |                                      | N/A                    | Theif Hatch:                               |                     | N/A         |  |
| Leakage:                                                                                                                                                                                                                                                                                                                                                                                                                      |                                      | Good                   | PVRV:                                      |                     | N/A         |  |
| Nozzles:                                                                                                                                                                                                                                                                                                                                                                                                                      |                                      | Good                   | Interstitial Space Monito                  | or:                 | N/A         |  |
| Foundation:                                                                                                                                                                                                                                                                                                                                                                                                                   |                                      | Good                   | Piping:                                    |                     | Good        |  |
| Ladders / Platforms:                                                                                                                                                                                                                                                                                                                                                                                                          |                                      | Good                   | Piping Coating:                            |                     | Good        |  |
| Anchors:                                                                                                                                                                                                                                                                                                                                                                                                                      |                                      | Good                   | Flanges / Bolting per Code:                |                     | Good        |  |
| Instrumentation:                                                                                                                                                                                                                                                                                                                                                                                                              |                                      | N/A                    | Piping Supports:                           |                     | Good        |  |
| High / Low Level Shutdowns:                                                                                                                                                                                                                                                                                                                                                                                                   |                                      | Good                   | Piping Insulation:                         |                     | Good        |  |
| Gauges:                                                                                                                                                                                                                                                                                                                                                                                                                       |                                      | Good                   | Truck-out Installation:                    |                     | Good        |  |
|                                                                                                                                                                                                                                                                                                                                                                                                                               | * Fair and Poor condi                | tions require comment. | Additional comments on page 2 as required. |                     |             |  |
| External Inspection Comments:  Emulsion Tank in good overall condition. Shell is 100% spray foam insulated - slight surface damage - no exposed metal. Piping in good condition - no deflections. Insulation in good condition - no open or torn sections. Tank base is welded/clamped to steel base structure - no corrosion. Tank sits level. Ladder is securely attached to shell - no corrosion. Tank is fit for service. |                                      |                        |                                            |                     |             |  |
|                                                                                                                                                                                                                                                                                                                                                                                                                               |                                      | Secondary Contain      | nment Inspection                           |                     |             |  |
| Containment Type:                                                                                                                                                                                                                                                                                                                                                                                                             | Metal Ring with Liner                |                        |                                            |                     |             |  |
| Length:                                                                                                                                                                                                                                                                                                                                                                                                                       |                                      | Width:                 |                                            | Height:             | 2.5 ft      |  |
| Item:                                                                                                                                                                                                                                                                                                                                                                                                                         |                                      | Condition:             |                                            | Comments:           |             |  |
| LINER                                                                                                                                                                                                                                                                                                                                                                                                                         |                                      | Good                   | No tears                                   |                     |             |  |
| BERM                                                                                                                                                                                                                                                                                                                                                                                                                          |                                      | N/A                    |                                            |                     |             |  |
| VEGETATION                                                                                                                                                                                                                                                                                                                                                                                                                    |                                      | N/A                    |                                            |                     |             |  |
| Inspector:                                                                                                                                                                                                                                                                                                                                                                                                                    | <b>Garett</b><br>API 510<br>AB IPVPP | # 99450                | Signature:                                 |                     |             |  |