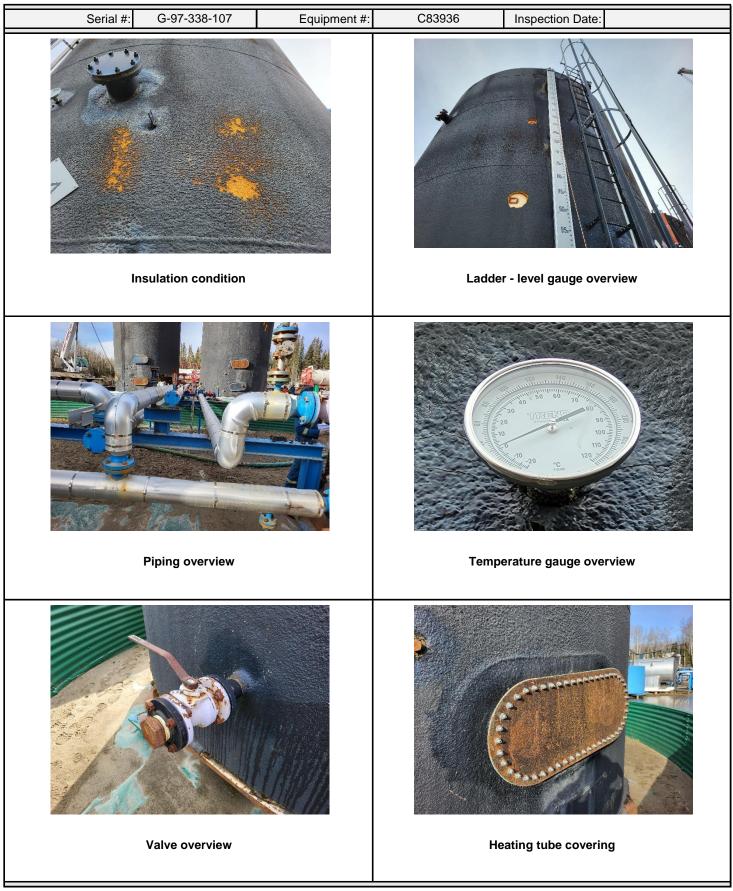

# **Tank External Inspection Report**

| Client:                                                                                                                                                                                                                                                                                                                                                                                                                       | CNRL                                 | District:              | Karr                                       | Date:               | 15-Apr-2023 |  |
|-------------------------------------------------------------------------------------------------------------------------------------------------------------------------------------------------------------------------------------------------------------------------------------------------------------------------------------------------------------------------------------------------------------------------------|--------------------------------------|------------------------|--------------------------------------------|---------------------|-------------|--|
| Surface LSD:                                                                                                                                                                                                                                                                                                                                                                                                                  | 08-12-66-05 W6M                      | Downhole LSD:          | 8-7/1-7-66-4 W6M                           | Skid #:             | N/A         |  |
| Description:                                                                                                                                                                                                                                                                                                                                                                                                                  | 1000 BBL Emulsion Ta                 | nk                     |                                            |                     |             |  |
| Serial #:                                                                                                                                                                                                                                                                                                                                                                                                                     | G-97-338-107                         | Equipment #:           | C83936                                     | Status:             | Operating   |  |
| MFR:                                                                                                                                                                                                                                                                                                                                                                                                                          | G.L.M. Tanks & Equipr                | nent                   |                                            | Year Built:         | 1998        |  |
| Height / Length:                                                                                                                                                                                                                                                                                                                                                                                                              | 24 ft                                | Diameter:              | 17.25 ft                                   | Volume:             | 1000 BBL    |  |
| AST / UST:                                                                                                                                                                                                                                                                                                                                                                                                                    | AST                                  | Single / Double Wall:  | Single                                     | Open / Closed:      | Closed      |  |
| External Insulation:                                                                                                                                                                                                                                                                                                                                                                                                          | Yes                                  | Internal Coating:      | No                                         | # of Courses:       | 4           |  |
| Tank Type:                                                                                                                                                                                                                                                                                                                                                                                                                    | Welded                               | Manway Present:        | Yes                                        | Manway Size         | 3 ft        |  |
| Tank Floor Elevated:                                                                                                                                                                                                                                                                                                                                                                                                          | Yes                                  | Tank Placement:        | Pilings                                    | Interstitial Space: | N/A         |  |
| Underside Visible:                                                                                                                                                                                                                                                                                                                                                                                                            | Yes                                  |                        |                                            |                     |             |  |
| FLO                                                                                                                                                                                                                                                                                                                                                                                                                           | OR:                                  | SI                     | ELL: DI                                    |                     | ECK:        |  |
| Material:                                                                                                                                                                                                                                                                                                                                                                                                                     | SA-36                                | Material:              | SA-36                                      | Material:           | SA-36       |  |
| Nominal:                                                                                                                                                                                                                                                                                                                                                                                                                      | 0.250 in                             | Nominal:               | .250/1.875 in                              | Nominal:            | 0.250 in    |  |
| Comments:                                                                                                                                                                                                                                                                                                                                                                                                                     | Design Pressure = 6 o                | Z.                     |                                            | -                   |             |  |
|                                                                                                                                                                                                                                                                                                                                                                                                                               |                                      | External In            | spection                                   |                     |             |  |
| ITEM:                                                                                                                                                                                                                                                                                                                                                                                                                         |                                      | CONDITION:             | ITEM:                                      |                     | CONDITION:  |  |
| Tank Nameplate:                                                                                                                                                                                                                                                                                                                                                                                                               |                                      | Good                   | Bolting:                                   |                     | Good        |  |
| Tank Shell:                                                                                                                                                                                                                                                                                                                                                                                                                   |                                      | Good                   | Manway:                                    |                     | Good        |  |
| Tank Floor:                                                                                                                                                                                                                                                                                                                                                                                                                   |                                      | Good                   | Anodes:                                    |                     | N/A         |  |
| Tank Deck:                                                                                                                                                                                                                                                                                                                                                                                                                    |                                      | Good                   | Heating System:                            |                     | N/A         |  |
| Insulation:                                                                                                                                                                                                                                                                                                                                                                                                                   |                                      | Good                   | Overflow Venting:                          |                     | Good        |  |
| Tank Coating:                                                                                                                                                                                                                                                                                                                                                                                                                 |                                      | N/A                    | Theif Hatch:                               |                     | N/A         |  |
| Leakage:                                                                                                                                                                                                                                                                                                                                                                                                                      |                                      | Good                   | PVRV:                                      |                     | N/A         |  |
| Nozzles:                                                                                                                                                                                                                                                                                                                                                                                                                      |                                      | Good                   | Interstitial Space Monito                  | or:                 | N/A         |  |
| Foundation:                                                                                                                                                                                                                                                                                                                                                                                                                   |                                      | Good                   | Piping:                                    |                     | Good        |  |
| Ladders / Platforms:                                                                                                                                                                                                                                                                                                                                                                                                          |                                      | Good                   | Piping Coating:                            |                     | Good        |  |
| Anchors:                                                                                                                                                                                                                                                                                                                                                                                                                      |                                      | Good                   | Flanges / Bolting per Code:                |                     | Good        |  |
| Instrumentation:                                                                                                                                                                                                                                                                                                                                                                                                              |                                      | N/A                    | Piping Supports:                           |                     | Good        |  |
| High / Low Level Shutdowns:                                                                                                                                                                                                                                                                                                                                                                                                   |                                      | Good                   | Piping Insulation:                         |                     | Good        |  |
| Gauges:                                                                                                                                                                                                                                                                                                                                                                                                                       |                                      | Good                   | Truck-out Installation:                    |                     | Good        |  |
|                                                                                                                                                                                                                                                                                                                                                                                                                               | * Fair and Poor condi                | tions require comment. | Additional comments on page 2 as required. |                     |             |  |
| External Inspection Comments:  Emulsion Tank in good overall condition. Shell is 100% spray foam insulated - slight surface damage - no exposed metal. Piping in good condition - no deflections. Insulation in good condition - no open or torn sections. Tank base is welded/clamped to steel base structure - no corrosion. Tank sits level. Ladder is securely attached to shell - no corrosion. Tank is fit for service. |                                      |                        |                                            |                     |             |  |
|                                                                                                                                                                                                                                                                                                                                                                                                                               |                                      | Secondary Contain      | nment Inspection                           |                     |             |  |
| Containment Type:                                                                                                                                                                                                                                                                                                                                                                                                             | Metal Ring with Liner                |                        |                                            |                     |             |  |
| Length:                                                                                                                                                                                                                                                                                                                                                                                                                       |                                      | Width:                 |                                            | Height:             | 2.5 ft      |  |
| Item:                                                                                                                                                                                                                                                                                                                                                                                                                         |                                      | Condition:             |                                            | Comments:           |             |  |
| LINER                                                                                                                                                                                                                                                                                                                                                                                                                         |                                      | Good                   | No tears                                   |                     |             |  |
| BERM                                                                                                                                                                                                                                                                                                                                                                                                                          |                                      | N/A                    |                                            |                     |             |  |
| VEGETATION                                                                                                                                                                                                                                                                                                                                                                                                                    |                                      | N/A                    |                                            |                     |             |  |
| Inspector:                                                                                                                                                                                                                                                                                                                                                                                                                    | <b>Garett</b><br>API 510<br>AB IPVPP | # 99450                | Signature:                                 |                     |             |  |