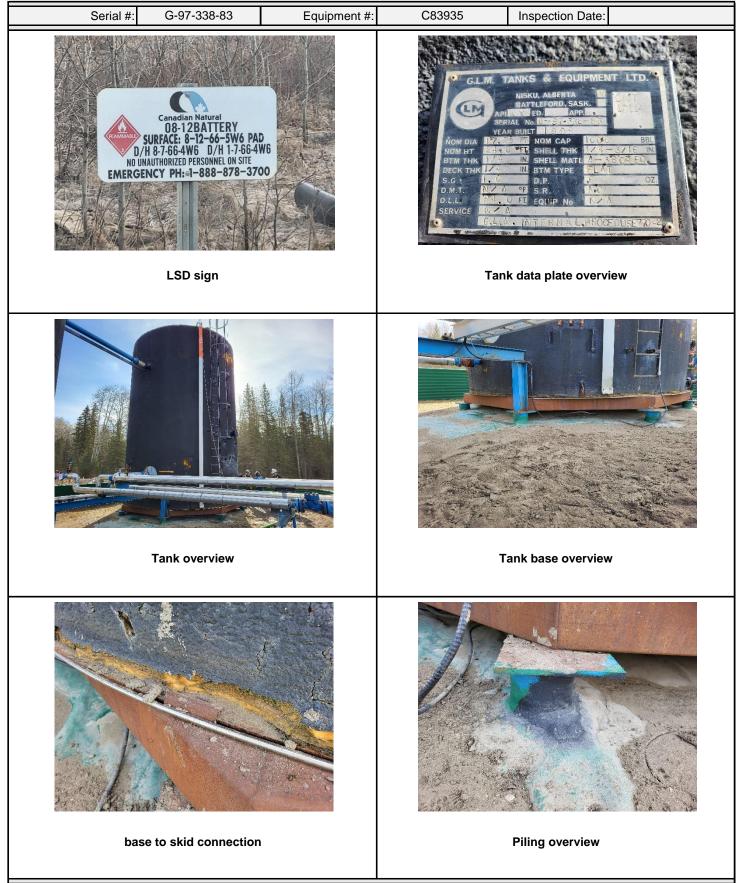

# **Tank External Inspection Report**

| Client:                                                                                                                                                                                                                                                                                                                                                                                                                                  | CNRL                                                                                   | District:             | Karr                        | Date:               | 15-Apr-2023 |  |  |
|------------------------------------------------------------------------------------------------------------------------------------------------------------------------------------------------------------------------------------------------------------------------------------------------------------------------------------------------------------------------------------------------------------------------------------------|----------------------------------------------------------------------------------------|-----------------------|-----------------------------|---------------------|-------------|--|--|
| Surface LSD:                                                                                                                                                                                                                                                                                                                                                                                                                             | 08-12-66-05 W6M                                                                        | Downhole LSD:         | 8-7/1-7-66-4 W6M            | Skid #:             | N/A         |  |  |
| Description:                                                                                                                                                                                                                                                                                                                                                                                                                             | 1000 BBL Emulsion Tank                                                                 |                       |                             |                     |             |  |  |
| Serial #:                                                                                                                                                                                                                                                                                                                                                                                                                                | G-97-338-83                                                                            | Equipment #:          | C83935                      | Status:             | Operating   |  |  |
| MFR:                                                                                                                                                                                                                                                                                                                                                                                                                                     | G.L.M. Tanks & Equipr                                                                  |                       |                             | Year Built:         | 1998        |  |  |
| Height / Length:                                                                                                                                                                                                                                                                                                                                                                                                                         | 24 ft                                                                                  | Diameter:             | 17.25 ft                    | Volume:             | 1000 BBL    |  |  |
| AST / UST:                                                                                                                                                                                                                                                                                                                                                                                                                               | AST                                                                                    | Single / Double Wall: | Single                      | Open / Closed:      | Closed      |  |  |
| External Insulation:                                                                                                                                                                                                                                                                                                                                                                                                                     | Yes                                                                                    | Internal Coating:     | No                          | # of Courses:       | 4           |  |  |
| Tank Type:                                                                                                                                                                                                                                                                                                                                                                                                                               | Welded                                                                                 | Manway Present:       | Yes                         | Manway Size         | 3 ft        |  |  |
| Tank Floor Elevated:                                                                                                                                                                                                                                                                                                                                                                                                                     | Yes                                                                                    | Tank Placement:       | Pilings                     | Interstitial Space: | N/A         |  |  |
| Underside Visible:                                                                                                                                                                                                                                                                                                                                                                                                                       | Yes                                                                                    |                       |                             |                     |             |  |  |
| FLO                                                                                                                                                                                                                                                                                                                                                                                                                                      | OR:                                                                                    | SHELL:                |                             | DECK:               |             |  |  |
| Material:                                                                                                                                                                                                                                                                                                                                                                                                                                | SA-36                                                                                  | Material:             | SA-36                       | Material:           | SA-36       |  |  |
| Nominal:                                                                                                                                                                                                                                                                                                                                                                                                                                 | 0.250 in                                                                               | Nominal:              | .250/.1875 in               | Nominal:            | 0.250 in    |  |  |
| Comments:                                                                                                                                                                                                                                                                                                                                                                                                                                | Design Pressure = 6 o                                                                  | Z.                    |                             |                     |             |  |  |
|                                                                                                                                                                                                                                                                                                                                                                                                                                          |                                                                                        | External In           | spection                    |                     |             |  |  |
| ITEM:                                                                                                                                                                                                                                                                                                                                                                                                                                    |                                                                                        | CONDITION:            | ITEM:                       |                     | CONDITION:  |  |  |
| Tank Nameplate:                                                                                                                                                                                                                                                                                                                                                                                                                          |                                                                                        | Good                  | Bolting:                    |                     | Good        |  |  |
| Tank Shell:                                                                                                                                                                                                                                                                                                                                                                                                                              |                                                                                        | Good                  | Manway:                     |                     | Good        |  |  |
| Tank Floor:                                                                                                                                                                                                                                                                                                                                                                                                                              |                                                                                        | Good                  | Anodes:                     |                     | N/A         |  |  |
| Tank Picol.<br>Tank Deck:                                                                                                                                                                                                                                                                                                                                                                                                                |                                                                                        | Good                  | Heating System:             |                     | N/A         |  |  |
| Insulation:                                                                                                                                                                                                                                                                                                                                                                                                                              |                                                                                        | Good                  | Overflow Venting:           |                     | Good        |  |  |
| Tank Coating:                                                                                                                                                                                                                                                                                                                                                                                                                            |                                                                                        | N/A                   | Theif Hatch:                |                     | N/A         |  |  |
| Leakage:                                                                                                                                                                                                                                                                                                                                                                                                                                 |                                                                                        | Good                  | PVRV:                       |                     | N/A         |  |  |
| Nozzles:                                                                                                                                                                                                                                                                                                                                                                                                                                 |                                                                                        | Good                  | Interstitial Space Monitor: |                     | N/A         |  |  |
| Foundation:                                                                                                                                                                                                                                                                                                                                                                                                                              |                                                                                        | Good                  | Piping:                     |                     | Good        |  |  |
| Ladders / Platforms:                                                                                                                                                                                                                                                                                                                                                                                                                     |                                                                                        | Good                  | Piping Coating:             |                     | Good        |  |  |
| Anchors:                                                                                                                                                                                                                                                                                                                                                                                                                                 |                                                                                        | Good                  | Flanges / Bolting per Code: |                     | Good        |  |  |
| Instrumentation:                                                                                                                                                                                                                                                                                                                                                                                                                         |                                                                                        | N/A                   | Piping Supports:            |                     | Good        |  |  |
| High / Low Level Shutdowns:                                                                                                                                                                                                                                                                                                                                                                                                              |                                                                                        | Good                  | Piping Insulation:          |                     | Good        |  |  |
| Gauges:                                                                                                                                                                                                                                                                                                                                                                                                                                  |                                                                                        | Good                  | Truck-out Installation:     |                     | Good        |  |  |
|                                                                                                                                                                                                                                                                                                                                                                                                                                          | * Fair and Poor conditions require comment. Additional comments on page 2 as required. |                       |                             |                     |             |  |  |
| External Inspection<br>Comments: Emulsion Tank in good overall condition. Shell is 100% spray foam insulated - slight surface damage - no<br>exposed metal. Piping in good condition - no deflections. Insulation in good condition - no open or torn<br>sections. Tank base is welded/clamped to steel base structure - no corrosion. Tank sits level. Ladder is<br>securely attached to shell - no corrosion. Tank is fit for service. |                                                                                        |                       |                             |                     |             |  |  |
| Secondary Containment Inspection                                                                                                                                                                                                                                                                                                                                                                                                         |                                                                                        |                       |                             |                     |             |  |  |
| Containment Type:                                                                                                                                                                                                                                                                                                                                                                                                                        | Metal Ring with Liner                                                                  |                       |                             |                     |             |  |  |
| Length:                                                                                                                                                                                                                                                                                                                                                                                                                                  |                                                                                        | Width:                |                             | Height:             | 2.5 ft      |  |  |
| Item:                                                                                                                                                                                                                                                                                                                                                                                                                                    |                                                                                        | Condition:            |                             | Comments:           |             |  |  |
| LINER                                                                                                                                                                                                                                                                                                                                                                                                                                    |                                                                                        | Good                  | No tears                    |                     |             |  |  |
| BERM                                                                                                                                                                                                                                                                                                                                                                                                                                     |                                                                                        | N/A                   |                             |                     |             |  |  |
| VEGETATION                                                                                                                                                                                                                                                                                                                                                                                                                               |                                                                                        | N/A                   |                             |                     |             |  |  |
| Inspector:                                                                                                                                                                                                                                                                                                                                                                                                                               | Garett<br>API 510<br>AB IPVPP                                                          | # 99450               | Signature:                  | -                   | Ą           |  |  |