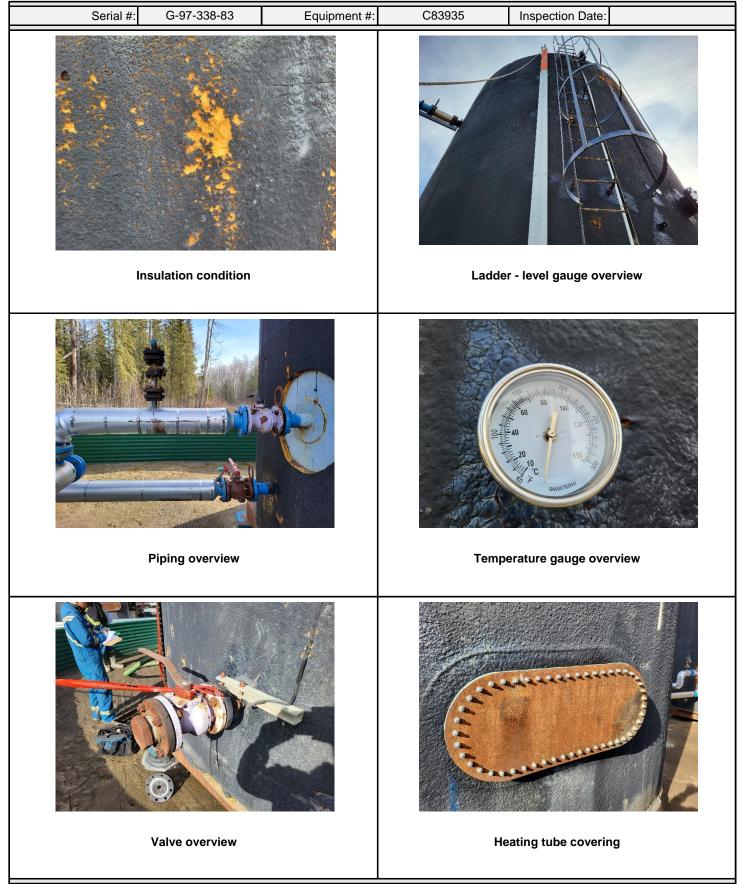

# **Tank External Inspection Report**

| Client:                                                                                                                                                                                                                                                                                                                                                                                                                                  | CNRL                                                                                   | District:             | Karr                        | Date:               | 15-Apr-2023 |  |  |
|------------------------------------------------------------------------------------------------------------------------------------------------------------------------------------------------------------------------------------------------------------------------------------------------------------------------------------------------------------------------------------------------------------------------------------------|----------------------------------------------------------------------------------------|-----------------------|-----------------------------|---------------------|-------------|--|--|
| Surface LSD:                                                                                                                                                                                                                                                                                                                                                                                                                             | 08-12-66-05 W6M                                                                        | Downhole LSD:         | 8-7/1-7-66-4 W6M            | Skid #:             | N/A         |  |  |
| Description:                                                                                                                                                                                                                                                                                                                                                                                                                             | 1000 BBL Emulsion Tank                                                                 |                       |                             |                     |             |  |  |
| Serial #:                                                                                                                                                                                                                                                                                                                                                                                                                                | G-97-338-83                                                                            | Equipment #:          | C83935                      | Status:             | Operating   |  |  |
| MFR:                                                                                                                                                                                                                                                                                                                                                                                                                                     | G.L.M. Tanks & Equipr                                                                  |                       |                             | Year Built:         | 1998        |  |  |
| Height / Length:                                                                                                                                                                                                                                                                                                                                                                                                                         | 24 ft                                                                                  | Diameter:             | 17.25 ft                    | Volume:             | 1000 BBL    |  |  |
| AST / UST:                                                                                                                                                                                                                                                                                                                                                                                                                               | AST                                                                                    | Single / Double Wall: | Single                      | Open / Closed:      | Closed      |  |  |
| External Insulation:                                                                                                                                                                                                                                                                                                                                                                                                                     | Yes                                                                                    | Internal Coating:     | No                          | # of Courses:       | 4           |  |  |
| Tank Type:                                                                                                                                                                                                                                                                                                                                                                                                                               | Welded                                                                                 | Manway Present:       | Yes                         | Manway Size         | 3 ft        |  |  |
| Tank Floor Elevated:                                                                                                                                                                                                                                                                                                                                                                                                                     | Yes                                                                                    | Tank Placement:       | Pilings                     | Interstitial Space: | N/A         |  |  |
| Underside Visible:                                                                                                                                                                                                                                                                                                                                                                                                                       | Yes                                                                                    |                       |                             |                     |             |  |  |
| FLO                                                                                                                                                                                                                                                                                                                                                                                                                                      | OR:                                                                                    | SHELL:                |                             | DECK:               |             |  |  |
| Material:                                                                                                                                                                                                                                                                                                                                                                                                                                | SA-36                                                                                  | Material:             | SA-36                       | Material:           | SA-36       |  |  |
| Nominal:                                                                                                                                                                                                                                                                                                                                                                                                                                 | 0.250 in                                                                               | Nominal:              | .250/.1875 in               | Nominal:            | 0.250 in    |  |  |
| Comments:                                                                                                                                                                                                                                                                                                                                                                                                                                | Design Pressure = 6 o                                                                  | Z.                    |                             |                     |             |  |  |
|                                                                                                                                                                                                                                                                                                                                                                                                                                          |                                                                                        | External In           | spection                    |                     |             |  |  |
| ITEM:                                                                                                                                                                                                                                                                                                                                                                                                                                    |                                                                                        | CONDITION:            | ITEM:                       |                     | CONDITION:  |  |  |
| Tank Nameplate:                                                                                                                                                                                                                                                                                                                                                                                                                          |                                                                                        | Good                  | Bolting:                    |                     | Good        |  |  |
| Tank Shell:                                                                                                                                                                                                                                                                                                                                                                                                                              |                                                                                        | Good                  | Manway:                     |                     | Good        |  |  |
| Tank Floor:                                                                                                                                                                                                                                                                                                                                                                                                                              |                                                                                        | Good                  | Anodes:                     |                     | N/A         |  |  |
| Tank Picol.<br>Tank Deck:                                                                                                                                                                                                                                                                                                                                                                                                                |                                                                                        | Good                  | Heating System:             |                     | N/A         |  |  |
| Insulation:                                                                                                                                                                                                                                                                                                                                                                                                                              |                                                                                        | Good                  | Overflow Venting:           |                     | Good        |  |  |
| Tank Coating:                                                                                                                                                                                                                                                                                                                                                                                                                            |                                                                                        | N/A                   | Theif Hatch:                |                     | N/A         |  |  |
| Leakage:                                                                                                                                                                                                                                                                                                                                                                                                                                 |                                                                                        | Good                  | PVRV:                       |                     | N/A         |  |  |
| Nozzles:                                                                                                                                                                                                                                                                                                                                                                                                                                 |                                                                                        | Good                  | Interstitial Space Monitor: |                     | N/A         |  |  |
| Foundation:                                                                                                                                                                                                                                                                                                                                                                                                                              |                                                                                        | Good                  | Piping:                     |                     | Good        |  |  |
| Ladders / Platforms:                                                                                                                                                                                                                                                                                                                                                                                                                     |                                                                                        | Good                  | Piping Coating:             |                     | Good        |  |  |
| Anchors:                                                                                                                                                                                                                                                                                                                                                                                                                                 |                                                                                        | Good                  | Flanges / Bolting per Code: |                     | Good        |  |  |
| Instrumentation:                                                                                                                                                                                                                                                                                                                                                                                                                         |                                                                                        | N/A                   | Piping Supports:            |                     | Good        |  |  |
| High / Low Level Shutdowns:                                                                                                                                                                                                                                                                                                                                                                                                              |                                                                                        | Good                  | Piping Insulation:          |                     | Good        |  |  |
| Gauges:                                                                                                                                                                                                                                                                                                                                                                                                                                  |                                                                                        | Good                  | Truck-out Installation:     |                     | Good        |  |  |
|                                                                                                                                                                                                                                                                                                                                                                                                                                          | * Fair and Poor conditions require comment. Additional comments on page 2 as required. |                       |                             |                     |             |  |  |
| External Inspection<br>Comments: Emulsion Tank in good overall condition. Shell is 100% spray foam insulated - slight surface damage - no<br>exposed metal. Piping in good condition - no deflections. Insulation in good condition - no open or torn<br>sections. Tank base is welded/clamped to steel base structure - no corrosion. Tank sits level. Ladder is<br>securely attached to shell - no corrosion. Tank is fit for service. |                                                                                        |                       |                             |                     |             |  |  |
| Secondary Containment Inspection                                                                                                                                                                                                                                                                                                                                                                                                         |                                                                                        |                       |                             |                     |             |  |  |
| Containment Type:                                                                                                                                                                                                                                                                                                                                                                                                                        | Metal Ring with Liner                                                                  |                       |                             |                     |             |  |  |
| Length:                                                                                                                                                                                                                                                                                                                                                                                                                                  |                                                                                        | Width:                |                             | Height:             | 2.5 ft      |  |  |
| Item:                                                                                                                                                                                                                                                                                                                                                                                                                                    |                                                                                        | Condition:            |                             | Comments:           |             |  |  |
| LINER                                                                                                                                                                                                                                                                                                                                                                                                                                    |                                                                                        | Good                  | No tears                    |                     |             |  |  |
| BERM                                                                                                                                                                                                                                                                                                                                                                                                                                     |                                                                                        | N/A                   |                             |                     |             |  |  |
| VEGETATION                                                                                                                                                                                                                                                                                                                                                                                                                               |                                                                                        | N/A                   |                             |                     |             |  |  |
| Inspector:                                                                                                                                                                                                                                                                                                                                                                                                                               | Garett<br>API 510<br>AB IPVPP                                                          | # 99450               | Signature:                  | -                   | Ą           |  |  |