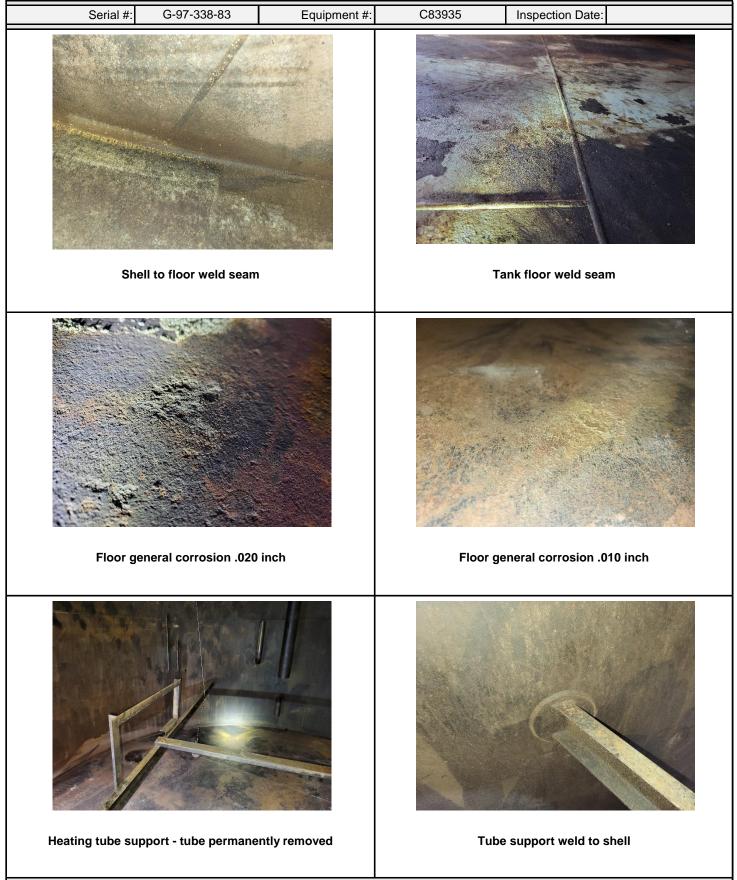

# **Tank Internal Inspection Report**

| Serial #:                     | G-97-338-83                                                                                                                                                                                                                                                                                                                                                                                                                       | Equipment #:          | C83935                                                            | Inspection Date:     |  |  |
|-------------------------------|-----------------------------------------------------------------------------------------------------------------------------------------------------------------------------------------------------------------------------------------------------------------------------------------------------------------------------------------------------------------------------------------------------------------------------------|-----------------------|-------------------------------------------------------------------|----------------------|--|--|
| Internal Inspection           |                                                                                                                                                                                                                                                                                                                                                                                                                                   |                       |                                                                   |                      |  |  |
| Item:                         |                                                                                                                                                                                                                                                                                                                                                                                                                                   | Condition:            | Comments:                                                         |                      |  |  |
| FLOOR                         |                                                                                                                                                                                                                                                                                                                                                                                                                                   | Fair                  | Scattered areas of general corrosion.                             |                      |  |  |
| FLOOR - Pitting max depth     |                                                                                                                                                                                                                                                                                                                                                                                                                                   | Good                  | .020 inch                                                         |                      |  |  |
| ANNULAR RING                  |                                                                                                                                                                                                                                                                                                                                                                                                                                   | Good                  | No corrosion or mechanical damage.                                |                      |  |  |
| SHELL                         |                                                                                                                                                                                                                                                                                                                                                                                                                                   | Good                  | No corrosion or mechanical damage.                                |                      |  |  |
| SHELL - Pitting max depth     |                                                                                                                                                                                                                                                                                                                                                                                                                                   | Good                  | No pitting.                                                       |                      |  |  |
| DECK                          |                                                                                                                                                                                                                                                                                                                                                                                                                                   | Good                  | No corrosion or mechanical damage.                                |                      |  |  |
| INTERNAL WELDS                |                                                                                                                                                                                                                                                                                                                                                                                                                                   | Good                  | No corrosion or mechanical damage.                                |                      |  |  |
| INTERNAL COATING              |                                                                                                                                                                                                                                                                                                                                                                                                                                   | N/A                   | Tank internal is not coated.                                      |                      |  |  |
| NOZZLES                       |                                                                                                                                                                                                                                                                                                                                                                                                                                   | Good                  | Unobstructed - no corrosion.                                      |                      |  |  |
| NOZZLES - Pitting max depth   |                                                                                                                                                                                                                                                                                                                                                                                                                                   | Good                  | No pitting.                                                       |                      |  |  |
| INTERNAL PIPING               |                                                                                                                                                                                                                                                                                                                                                                                                                                   | Good                  | No damage or deflections.                                         |                      |  |  |
| MANWAY & COVER                |                                                                                                                                                                                                                                                                                                                                                                                                                                   | Good                  | Coated - no damage.                                               |                      |  |  |
| INTERNAL SUPPORTS / GUIDES    |                                                                                                                                                                                                                                                                                                                                                                                                                                   | Good                  | Heater tube supports still in place - tubes removed. No corrosion |                      |  |  |
| SUMP                          |                                                                                                                                                                                                                                                                                                                                                                                                                                   | N/A                   |                                                                   |                      |  |  |
| FIRETUBES                     |                                                                                                                                                                                                                                                                                                                                                                                                                                   | N/A                   |                                                                   |                      |  |  |
| FIRETUBES - Pitting max depth |                                                                                                                                                                                                                                                                                                                                                                                                                                   | N/A                   |                                                                   |                      |  |  |
| HEATING COIL                  |                                                                                                                                                                                                                                                                                                                                                                                                                                   | N/A                   |                                                                   |                      |  |  |
| FLOATS                        |                                                                                                                                                                                                                                                                                                                                                                                                                                   | Good                  | Appears to be in good working order.                              |                      |  |  |
| ANODES                        |                                                                                                                                                                                                                                                                                                                                                                                                                                   | N/A                   |                                                                   |                      |  |  |
| NDE PERFORMED                 |                                                                                                                                                                                                                                                                                                                                                                                                                                   | Good                  | Ultrasonic thickness survey to floor and shell.                   |                      |  |  |
| Other                         |                                                                                                                                                                                                                                                                                                                                                                                                                                   | N/A                   |                                                                   |                      |  |  |
| * Fail                        | ir and Poor conditions                                                                                                                                                                                                                                                                                                                                                                                                            | require comment. Addi | tional comments on followin                                       | g pages as required. |  |  |
| with<br>uno<br>thicl          | Emulsion Tank internal in good overall condition. Tank floor has scattered areas of general corrosion with pitting up to .020 inch. All weld seams in good condition - no corrosion or pitting. Nozzles were unobstructed with no signs of corrosion. Float is in good condition - wire has no damage. Ultrasonic thickness survey performed on tank floor. Floor nominal is .250 inch with a minimum scan of .240 inch obtained. |                       |                                                                   |                      |  |  |
| Fit for Service:<br>YES       |                                                                                                                                                                                                                                                                                                                                                                                                                                   |                       |                                                                   |                      |  |  |