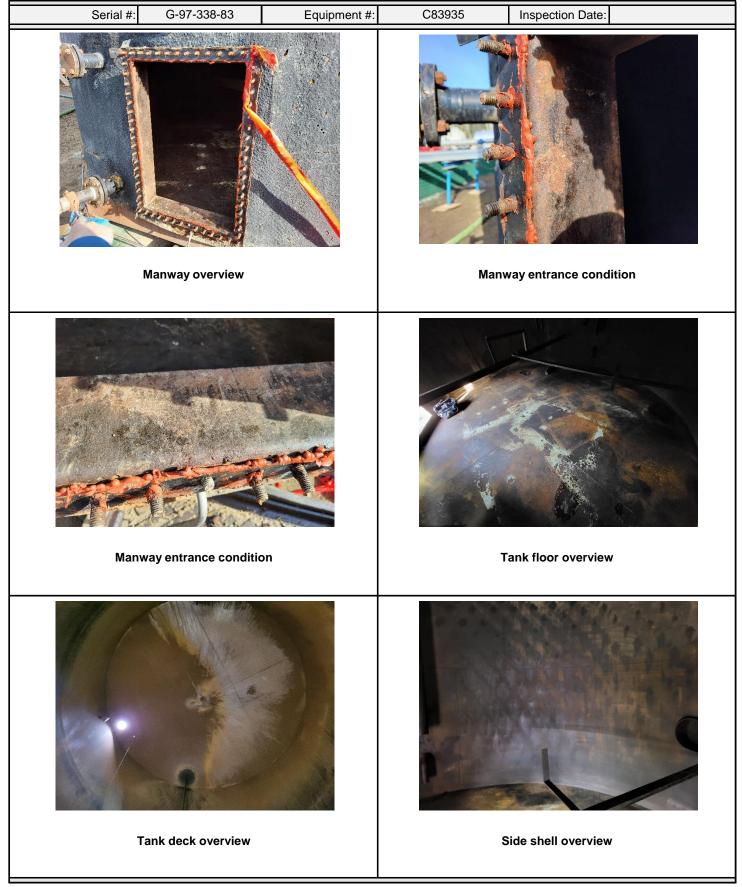

# **Tank Internal Inspection Report**

| Serial #:                     | G-97-338-83                                                                                                                                                                                                                                                                                                                                                                                                                       | Equipment #:          | C83935                                                            | Inspection Date:     |  |  |
|-------------------------------|-----------------------------------------------------------------------------------------------------------------------------------------------------------------------------------------------------------------------------------------------------------------------------------------------------------------------------------------------------------------------------------------------------------------------------------|-----------------------|-------------------------------------------------------------------|----------------------|--|--|
| Internal Inspection           |                                                                                                                                                                                                                                                                                                                                                                                                                                   |                       |                                                                   |                      |  |  |
| Item:                         |                                                                                                                                                                                                                                                                                                                                                                                                                                   | Condition:            | Comments:                                                         |                      |  |  |
| FLOOR                         |                                                                                                                                                                                                                                                                                                                                                                                                                                   | Fair                  | Scattered areas of general corrosion.                             |                      |  |  |
| FLOOR - Pitting max depth     |                                                                                                                                                                                                                                                                                                                                                                                                                                   | Good                  | .020 inch                                                         |                      |  |  |
| ANNULAR RING                  |                                                                                                                                                                                                                                                                                                                                                                                                                                   | Good                  | No corrosion or mechanical damage.                                |                      |  |  |
| SHELL                         |                                                                                                                                                                                                                                                                                                                                                                                                                                   | Good                  | No corrosion or mechanical damage.                                |                      |  |  |
| SHELL - Pitting max depth     |                                                                                                                                                                                                                                                                                                                                                                                                                                   | Good                  | No pitting.                                                       |                      |  |  |
| DECK                          |                                                                                                                                                                                                                                                                                                                                                                                                                                   | Good                  | No corrosion or mechanical damage.                                |                      |  |  |
| INTERNAL WELDS                |                                                                                                                                                                                                                                                                                                                                                                                                                                   | Good                  | No corrosion or mechanical damage.                                |                      |  |  |
| INTERNAL COATING              |                                                                                                                                                                                                                                                                                                                                                                                                                                   | N/A                   | Tank internal is not coated.                                      |                      |  |  |
| NOZZLES                       |                                                                                                                                                                                                                                                                                                                                                                                                                                   | Good                  | Unobstructed - no corrosion.                                      |                      |  |  |
| NOZZLES - Pitting max depth   |                                                                                                                                                                                                                                                                                                                                                                                                                                   | Good                  | No pitting.                                                       |                      |  |  |
| INTERNAL PIPING               |                                                                                                                                                                                                                                                                                                                                                                                                                                   | Good                  | No damage or deflections.                                         |                      |  |  |
| MANWAY & COVER                |                                                                                                                                                                                                                                                                                                                                                                                                                                   | Good                  | Coated - no damage.                                               |                      |  |  |
| INTERNAL SUPPORTS / GUIDES    |                                                                                                                                                                                                                                                                                                                                                                                                                                   | Good                  | Heater tube supports still in place - tubes removed. No corrosion |                      |  |  |
| SUMP                          |                                                                                                                                                                                                                                                                                                                                                                                                                                   | N/A                   |                                                                   |                      |  |  |
| FIRETUBES                     |                                                                                                                                                                                                                                                                                                                                                                                                                                   | N/A                   |                                                                   |                      |  |  |
| FIRETUBES - Pitting max depth |                                                                                                                                                                                                                                                                                                                                                                                                                                   | N/A                   |                                                                   |                      |  |  |
| HEATING COIL                  |                                                                                                                                                                                                                                                                                                                                                                                                                                   | N/A                   |                                                                   |                      |  |  |
| FLOATS                        |                                                                                                                                                                                                                                                                                                                                                                                                                                   | Good                  | Appears to be in good working order.                              |                      |  |  |
| ANODES                        |                                                                                                                                                                                                                                                                                                                                                                                                                                   | N/A                   |                                                                   |                      |  |  |
| NDE PERFORMED                 |                                                                                                                                                                                                                                                                                                                                                                                                                                   | Good                  | Ultrasonic thickness survey to floor and shell.                   |                      |  |  |
| Other                         |                                                                                                                                                                                                                                                                                                                                                                                                                                   | N/A                   |                                                                   |                      |  |  |
| * Fail                        | ir and Poor conditions                                                                                                                                                                                                                                                                                                                                                                                                            | require comment. Addi | tional comments on followin                                       | g pages as required. |  |  |
| with<br>uno<br>thicl          | Emulsion Tank internal in good overall condition. Tank floor has scattered areas of general corrosion with pitting up to .020 inch. All weld seams in good condition - no corrosion or pitting. Nozzles were unobstructed with no signs of corrosion. Float is in good condition - wire has no damage. Ultrasonic thickness survey performed on tank floor. Floor nominal is .250 inch with a minimum scan of .240 inch obtained. |                       |                                                                   |                      |  |  |
| Fit for Service:<br>YES       |                                                                                                                                                                                                                                                                                                                                                                                                                                   |                       |                                                                   |                      |  |  |