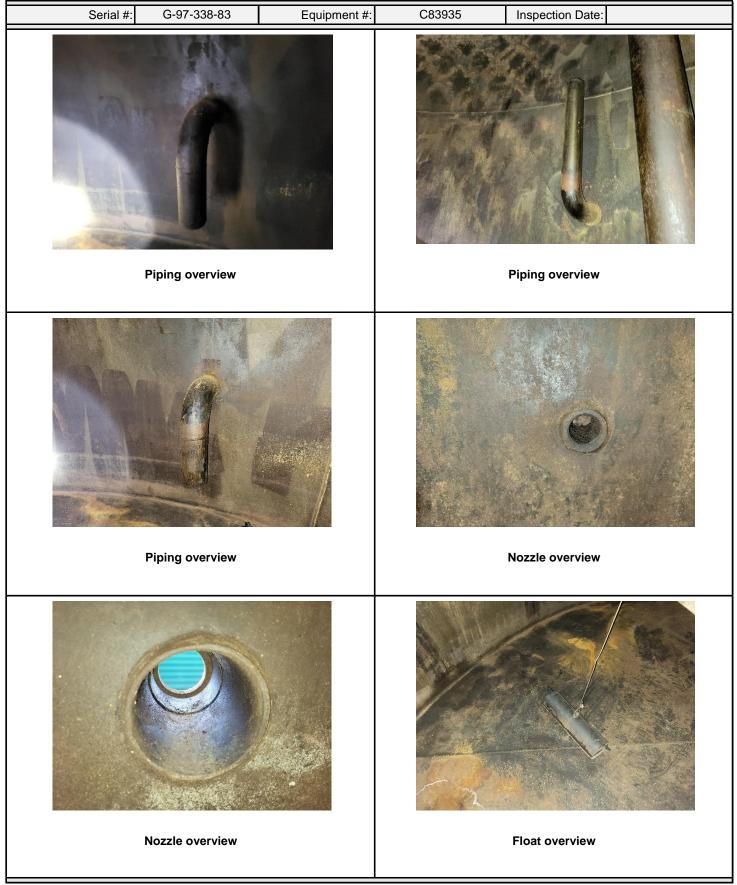

# **Tank Internal Inspection Report**

| Serial #:                     | G-97-338-83                                                                                                                                                                                                                                                                                                                                                                                                                       | Equipment #:          | C83935                                                            | Inspection Date:     |  |  |
|-------------------------------|-----------------------------------------------------------------------------------------------------------------------------------------------------------------------------------------------------------------------------------------------------------------------------------------------------------------------------------------------------------------------------------------------------------------------------------|-----------------------|-------------------------------------------------------------------|----------------------|--|--|
| Internal Inspection           |                                                                                                                                                                                                                                                                                                                                                                                                                                   |                       |                                                                   |                      |  |  |
| Item:                         |                                                                                                                                                                                                                                                                                                                                                                                                                                   | Condition:            | Comments:                                                         |                      |  |  |
| FLOOR                         |                                                                                                                                                                                                                                                                                                                                                                                                                                   | Fair                  | Scattered areas of general corrosion.                             |                      |  |  |
| FLOOR - Pitting max depth     |                                                                                                                                                                                                                                                                                                                                                                                                                                   | Good                  | .020 inch                                                         |                      |  |  |
| ANNULAR RING                  |                                                                                                                                                                                                                                                                                                                                                                                                                                   | Good                  | No corrosion or mechanical damage.                                |                      |  |  |
| SHELL                         |                                                                                                                                                                                                                                                                                                                                                                                                                                   | Good                  | No corrosion or mechanical damage.                                |                      |  |  |
| SHELL - Pitting max depth     |                                                                                                                                                                                                                                                                                                                                                                                                                                   | Good                  | No pitting.                                                       |                      |  |  |
| DECK                          |                                                                                                                                                                                                                                                                                                                                                                                                                                   | Good                  | No corrosion or mechanical damage.                                |                      |  |  |
| INTERNAL WELDS                |                                                                                                                                                                                                                                                                                                                                                                                                                                   | Good                  | No corrosion or mechanical damage.                                |                      |  |  |
| INTERNAL COATING              |                                                                                                                                                                                                                                                                                                                                                                                                                                   | N/A                   | Tank internal is not coated.                                      |                      |  |  |
| NOZZLES                       |                                                                                                                                                                                                                                                                                                                                                                                                                                   | Good                  | Unobstructed - no corrosion.                                      |                      |  |  |
| NOZZLES - Pitting max depth   |                                                                                                                                                                                                                                                                                                                                                                                                                                   | Good                  | No pitting.                                                       |                      |  |  |
| INTERNAL PIPING               |                                                                                                                                                                                                                                                                                                                                                                                                                                   | Good                  | No damage or deflections.                                         |                      |  |  |
| MANWAY & COVER                |                                                                                                                                                                                                                                                                                                                                                                                                                                   | Good                  | Coated - no damage.                                               |                      |  |  |
| INTERNAL SUPPORTS / GUIDES    |                                                                                                                                                                                                                                                                                                                                                                                                                                   | Good                  | Heater tube supports still in place - tubes removed. No corrosion |                      |  |  |
| SUMP                          |                                                                                                                                                                                                                                                                                                                                                                                                                                   | N/A                   |                                                                   |                      |  |  |
| FIRETUBES                     |                                                                                                                                                                                                                                                                                                                                                                                                                                   | N/A                   |                                                                   |                      |  |  |
| FIRETUBES - Pitting max depth |                                                                                                                                                                                                                                                                                                                                                                                                                                   | N/A                   |                                                                   |                      |  |  |
| HEATING COIL                  |                                                                                                                                                                                                                                                                                                                                                                                                                                   | N/A                   |                                                                   |                      |  |  |
| FLOATS                        |                                                                                                                                                                                                                                                                                                                                                                                                                                   | Good                  | Appears to be in good working order.                              |                      |  |  |
| ANODES                        |                                                                                                                                                                                                                                                                                                                                                                                                                                   | N/A                   |                                                                   |                      |  |  |
| NDE PERFORMED                 |                                                                                                                                                                                                                                                                                                                                                                                                                                   | Good                  | Ultrasonic thickness survey to floor and shell.                   |                      |  |  |
| Other                         |                                                                                                                                                                                                                                                                                                                                                                                                                                   | N/A                   |                                                                   |                      |  |  |
| * Fail                        | ir and Poor conditions                                                                                                                                                                                                                                                                                                                                                                                                            | require comment. Addi | tional comments on followin                                       | g pages as required. |  |  |
| with<br>uno<br>thicl          | Emulsion Tank internal in good overall condition. Tank floor has scattered areas of general corrosion with pitting up to .020 inch. All weld seams in good condition - no corrosion or pitting. Nozzles were unobstructed with no signs of corrosion. Float is in good condition - wire has no damage. Ultrasonic thickness survey performed on tank floor. Floor nominal is .250 inch with a minimum scan of .240 inch obtained. |                       |                                                                   |                      |  |  |
| Fit for Service:<br>YES       |                                                                                                                                                                                                                                                                                                                                                                                                                                   |                       |                                                                   |                      |  |  |