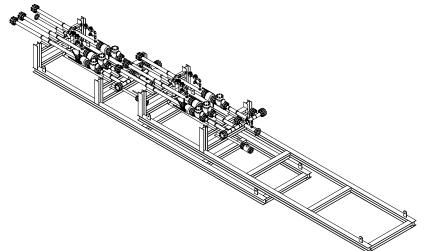

AO ZN RK CHKD APPD BY BY

BY

Shipping Info (Stacked WH Skids) LOCATION DATE FEB 2020 AO JJ OPS CODE 94-A-12 JOB NO. SHEET#1 OF 1 REV WH-2434-SHP-02

TYP. FOR:

WH-01 & WH-02

WH-03 & WH-04

- NOTES:

  1. ALL DIMENSIONS: mm [ft-in].
  2. 4 POINT LIFT.
  3. PROTECTIVE COVERS TO BE PROVIDED ON ALL SKID EDGE TIE-INS.
  4. ALL SHIPPED LOOSE ITEMS SHALL BE PACKED SECURELY TO PREVENT DAMAGE DURING TRANSPORT.
  - CUSTOMER CARRIER RESPONSIBLE TO VERIFY OVERALL DIMENSIONS OF THE PACKAGE. CUSTOMER CARRIER RESPONSIBLE TO VERIFY ALL SHIPPING RESTRICTIONS ALONG PROPOSED SHIPPING ROUTE.

    APPROX. TOTAL WEIGHT OF PACKAGES: 3,400kg [7,496 lbs]