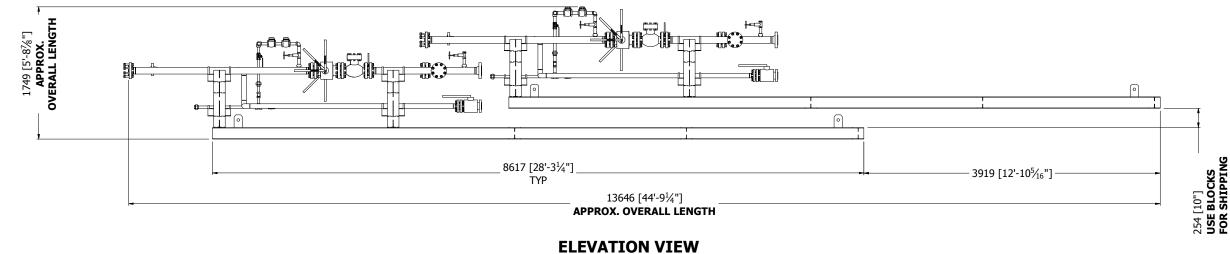

## **PLAN VIEW**

FEB 24, 2020

DATE

DWG REV

ISSUED FOR SHIPPING INFO

DESCRIPTION

DRAWING REVISION

This drawing is the intellectual property of Atlas Oil and Gas Process Systems Inc. and is lent to the recipient for confidential use only. In consideration of the loan of this drawing, the recipient promises and agrees that it shall not be used in any way detrimental to the interest of Atlas Oil and Gas Process Systems Inc., that it shall be returned upon request, and that it shall not be reproduced copied, lent or otherwise disposed of, directly or indirectly, without the written approval of Atlas Oil and Gas Process Systems Inc.

AO ZN RK CHKD APPD BY BY

BY

Shipping Info (Stacked WH Skids) LOCATION DATE FEB 2020 AO JJ OPS CODE 94-A-12 JOB NO. SHEET#1 OF 1 REV WH-2434-SHP-02

TYP. FOR:

WH-01 & WH-02

WH-03 & WH-04

- NOTES:

  1. ALL DIMENSIONS: mm [ft-in].
  2. 4 POINT LIFT.
  3. PROTECTIVE COVERS TO BE PROVIDED ON ALL SKID EDGE TIE-INS.
  4. ALL SHIPPED LOOSE ITEMS SHALL BE PACKED SECURELY TO PREVENT DAMAGE DURING TRANSPORT.
  - CUSTOMER CARRIER RESPONSIBLE TO VERIFY OVERALL DIMENSIONS OF THE PACKAGE. CUSTOMER CARRIER RESPONSIBLE TO VERIFY ALL SHIPPING RESTRICTIONS ALONG PROPOSED SHIPPING ROUTE.

    APPROX. TOTAL WEIGHT OF PACKAGES: 3,400kg [7,496 lbs]