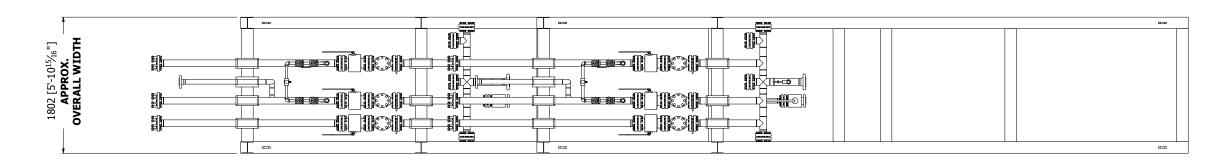

## **PLAN VIEW**

FEB 24, 2020

DATE

DWG REV

ISSUED FOR SHIPPING INFO

DESCRIPTION

DRAWING REVISION

This drawing is the intellectual property of Atlas Oil and Gas Process Systems Inc. and is lent to the recipient for confidential use only. In consideration of the loan of this drawing, the recipient promises and agrees that it shall not be used in any way detrimental to the interest of Atlas Oil and Gas Process Systems Inc., that it shall be returned upon request, and that it shall not be reproduced copied, lent or otherwise disposed of, directly or indirectly, without the written approval of Atlas Oil and Gas Process Systems Inc.

AO ZN RK CHKD APPD BY BY

BY

Shipping Info (Stacked WH Skids) LOCATION DATE FEB 2020 AO JJ OPS CODE 94-A-12 JOB NO. SHEET#1 OF 1 REV WH-2434-SHP-02

TYP. FOR:

WH-01 & WH-02

WH-03 & WH-04

- NOTES:

  1. ALL DIMENSIONS: mm [ft-in].
  2. 4 POINT LIFT.
  3. PROTECTIVE COVERS TO BE PROVIDED ON ALL SKID EDGE TIE-INS.
  4. ALL SHIPPED LOOSE ITEMS SHALL BE PACKED SECURELY TO PREVENT DAMAGE DURING TRANSPORT.
  - CUSTOMER CARRIER RESPONSIBLE TO VERIFY OVERALL DIMENSIONS OF THE PACKAGE. CUSTOMER CARRIER RESPONSIBLE TO VERIFY ALL SHIPPING RESTRICTIONS ALONG PROPOSED SHIPPING ROUTE.

    APPROX. TOTAL WEIGHT OF PACKAGES: 3,400kg [7,496 lbs]