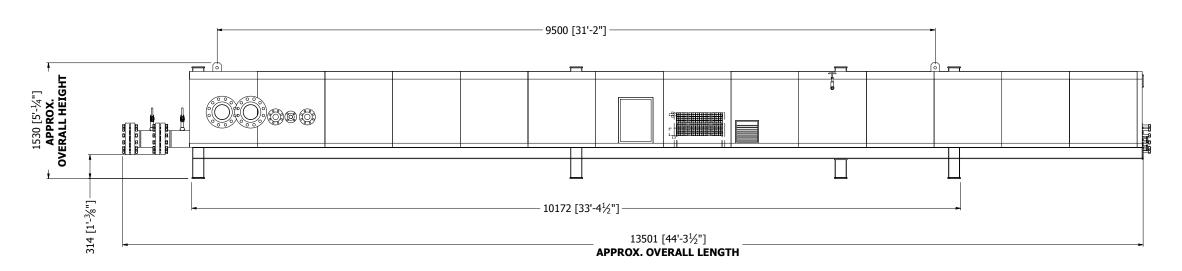

## **ELEVATION VIEW**

NSPR-12

- NOTES:

  1. ALL DIMENSIONS: mm [ft-in].

  2. 4 POINT LIFT.

  3. PROTECTIVE COVERS TO BE PROVIDED ON ALL SKID EDGE TIE-INS.

  4. ALL SHIPPED LOOSE ITEMS SHALL BE PACKED SECURELY TO PREVENT DAMAGE DURING TRANSPORT.
- CUSTOMER CARRIER RESPONSIBLE TO VERIFY OVERALL DIMENSIONS OF THE PACKAGE.
  CUSTOMER CARRIER RESPONSIBLE TO VERIFY ALL SHIPPING RESTRICTIONS ALONG PROPOSED SHIPPING ROUTE.

  APPROX. OVERALL WEIGHT: 4,150kg [9,150 lbs]