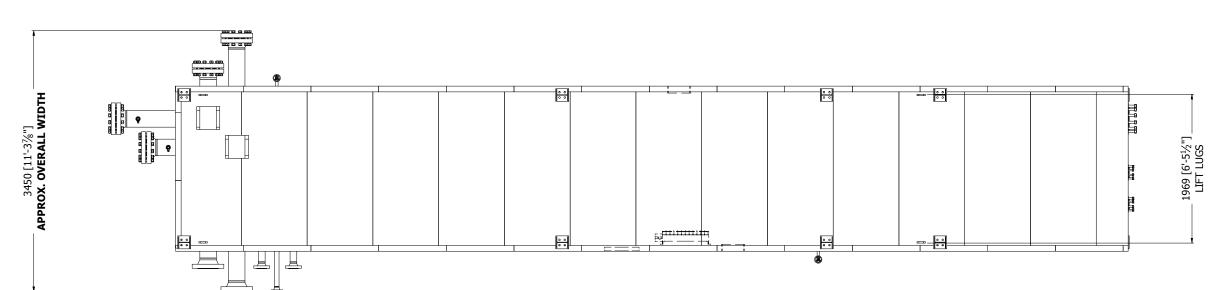

## **PLAN VIEW**

NSPR-12

- NOTES:

  1. ALL DIMENSIONS: mm [ft-in].

  2. 4 POINT LIFT.

  3. PROTECTIVE COVERS TO BE PROVIDED ON ALL SKID EDGE TIE-INS.

  4. ALL SHIPPED LOOSE ITEMS SHALL BE PACKED SECURELY TO PREVENT DAMAGE DURING TRANSPORT.
- CUSTOMER CARRIER RESPONSIBLE TO VERIFY OVERALL DIMENSIONS OF THE PACKAGE.
  CUSTOMER CARRIER RESPONSIBLE TO VERIFY ALL SHIPPING RESTRICTIONS ALONG PROPOSED SHIPPING ROUTE.

  APPROX. OVERALL WEIGHT: 4,150kg [9,150 lbs]