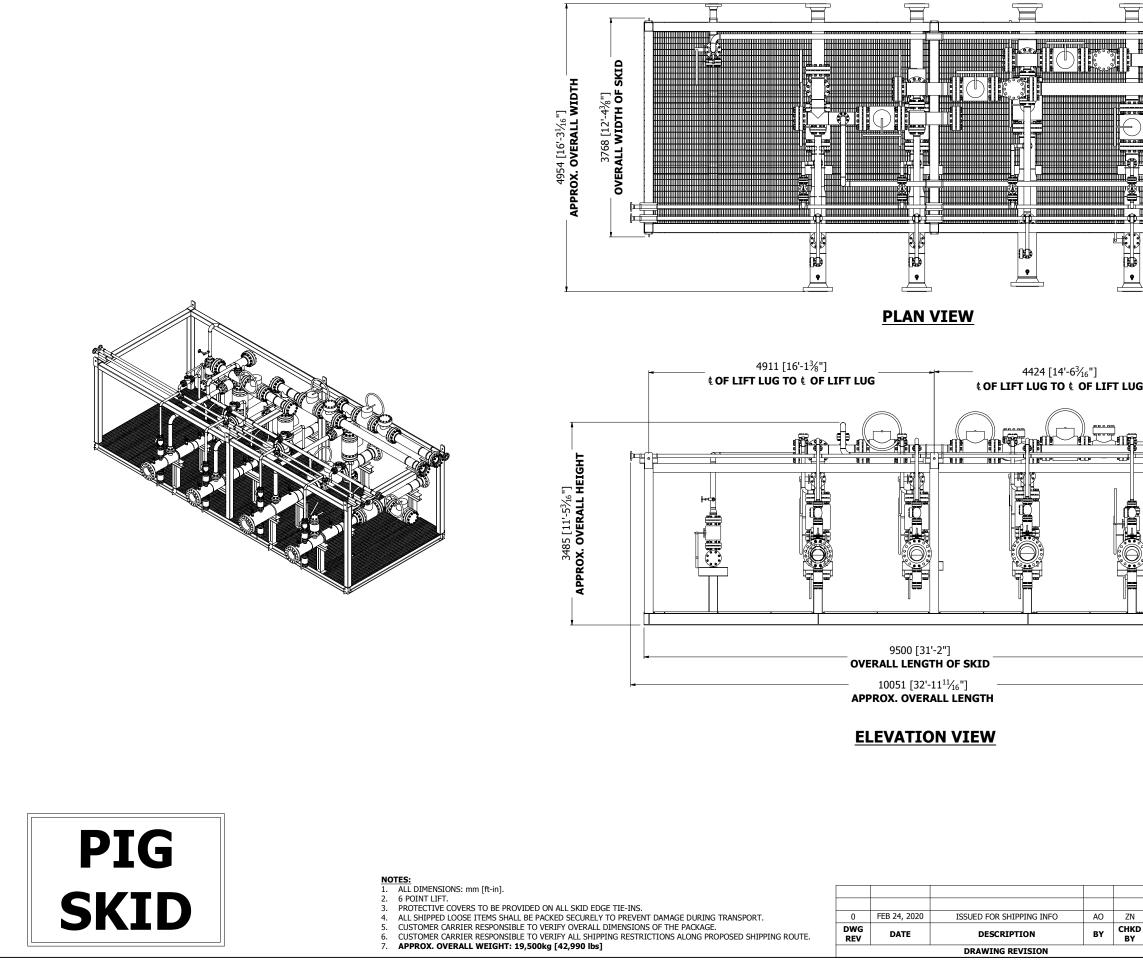

|            |            | 22-5/6"]                                                                                                                                                                                                       |                                                                                                                                                            |                                                          | S<                                                         | E                                                                  | N                                    |
|------------|------------|----------------------------------------------------------------------------------------------------------------------------------------------------------------------------------------------------------------|------------------------------------------------------------------------------------------------------------------------------------------------------------|----------------------------------------------------------|------------------------------------------------------------|--------------------------------------------------------------------|--------------------------------------|
|            |            | This drawing is the intellectual proper<br>confidential use only. In consideration<br>not be used in any way detrimental to<br>returned upon request, and that it sh<br>indirectly, without the written approx | n of the loan of this<br>o the interest of Atla<br>all not be reproduce<br>al of Atlas Oil and G<br>TITLE<br>Shipp<br>CLIENT<br>LOCATION<br>CUST. REF. NO. | drawing, the rec<br>s Oil and Gas Pr<br>d copied, lent o | ipient promis<br>ocess System<br>r otherwise d<br>ems Inc. | es and agrees<br>s Inc., that it sl<br>isposed of, din<br>(PIG SK) | that it shall<br>nall be<br>ectly or |
| ZN         | RK         |                                                                                                                                                                                                                | c-61-I,<br>94-A-12                                                                                                                                         | ENG                                                      | JJ                                                         | OPS CODE                                                           |                                      |
| CHKD<br>BY | APPD<br>BY |                                                                                                                                                                                                                | JOB NO.                                                                                                                                                    | DRAWING N                                                |                                                            | ET#1 OF 1                                                          | REV                                  |
| •          | •          |                                                                                                                                                                                                                | 2434                                                                                                                                                       | PIG-                                                     | 2434-SH                                                    |                                                                    | 0                                    |
|            |            |                                                                                                                                                                                                                |                                                                                                                                                            |                                                          |                                                            | PIG_2434_                                                          | SHP_01.dwg                           |