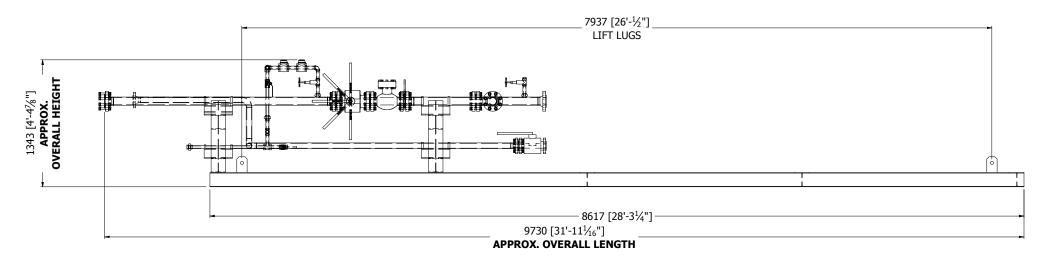

## **ELEVATION VIEW**

FEB 24, 2020

DATE

ISSUED FOR SHIPPING INFO

DESCRIPTION DRAWING REVISION

QTY (5) WH-01

**TO WH-05** 

This drawing is the intellectual property of Atlas Oil and Gas Process Systems Inc. and is lent to the recipient for confidential use only. In consideration of the loan of this drawing, the recipient promises and agrees that it shall not be used in any way detrimental to the interest of Atlas Oil and Gas Process Systems Inc., that it shall be returned upon request, and that it shall not be reproduced copied, lent or otherwise disposed of, directly or indirectly, without the written approval of Atlas Oil and Gas Process Systems Inc.

- NOTES:

  1. ALL DIMENSIONS: mm [ft-in].
  2. 4 POINT LIFT.
  3. PROTECTIVE COVERS TO BE PROVIDED ON ALL SKID EDGE TIE-INS.
  4. ALL SHIPPED LOOSE ITEMS SHALL BE PACKED SECURELY TO PREVENT DAMAGE DURING TRANSPORT.
  5. CUSTOMER CARRIER RESPONSIBLE TO VERIFY OVERALL DIMENSIONS OF THE PACKAGE.
  6. CUSTOMER CARRIER RESPONSIBLE TO VERIFY ALL SHIPPING RESTRICTIONS ALONG PROPOSED SHIPPING ROUTE.
  7. APPROX. OVERALL WEIGHT: 1,700kg [3,748 lbs]