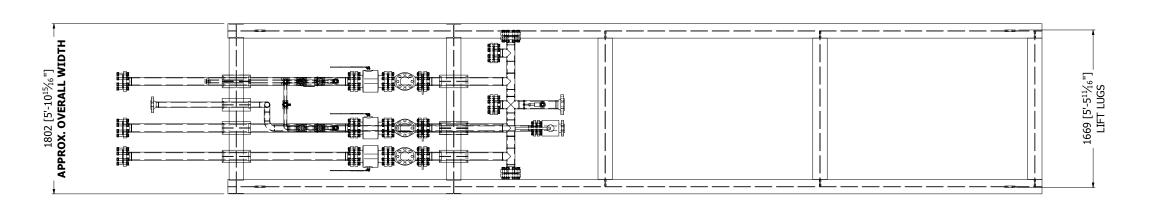

## **PLAN VIEW**

- NOTES:

  1. ALL DIMENSIONS: mm [ft-in].
  2. 4 POINT LIFT.
  3. PROTECTIVE COVERS TO BE PROVIDED ON ALL SKID EDGE TIE-INS.
  4. ALL SHIPPED LOOSE ITEMS SHALL BE PACKED SECURELY TO PREVENT DAMAGE DURING TRANSPORT.
  5. CUSTOMER CARRIER RESPONSIBLE TO VERIFY OVERALL DIMENSIONS OF THE PACKAGE.
  6. CUSTOMER CARRIER RESPONSIBLE TO VERIFY ALL SHIPPING RESTRICTIONS ALONG PROPOSED SHIPPING ROUTE.
  7. APPROX. OVERALL WEIGHT: 1,700kg [3,748 lbs]