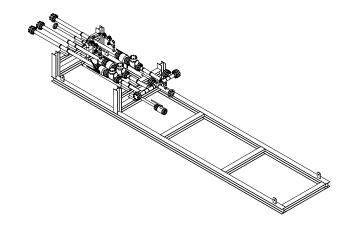

- NOTES:

  1. ALL DIMENSIONS: mm [ft-in].
  2. 4 POINT LIFT.
  3. PROTECTIVE COVERS TO BE PROVIDED ON ALL SKID EDGE TIE-INS.
  4. ALL SHIPPED LOOSE ITEMS SHALL BE PACKED SECURELY TO PREVENT DAMAGE DURING TRANSPORT.
  5. CUSTOMER CARRIER RESPONSIBLE TO VERIFY OVERALL DIMENSIONS OF THE PACKAGE.
  6. CUSTOMER CARRIER RESPONSIBLE TO VERIFY ALL SHIPPING RESTRICTIONS ALONG PROPOSED SHIPPING ROUTE.
  7. APPROX. OVERALL WEIGHT: 1,700kg [3,748 lbs]