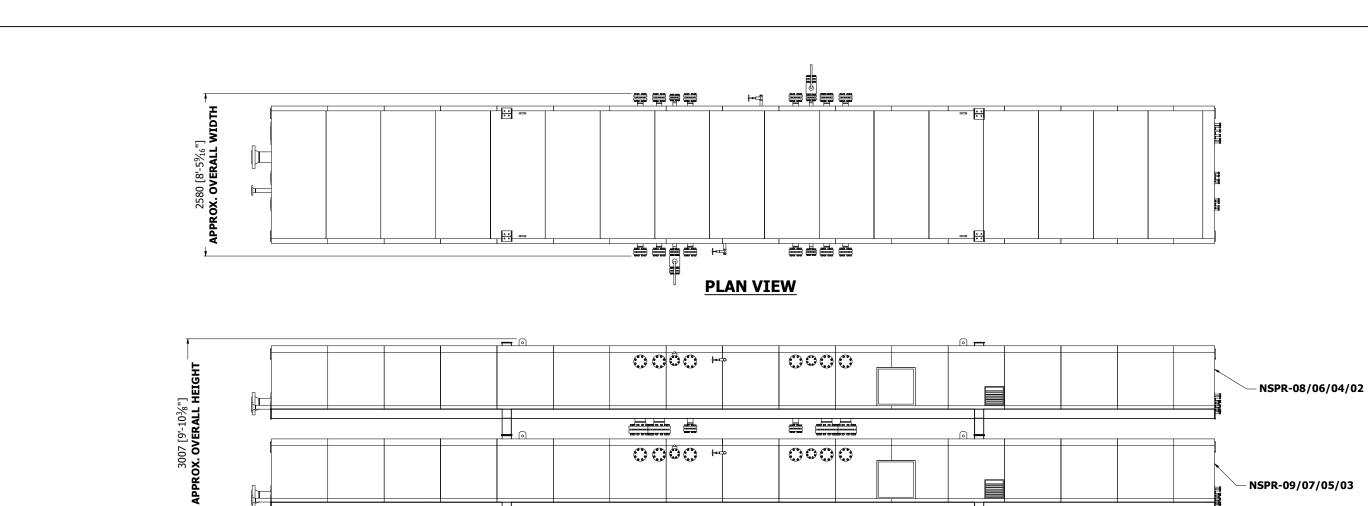

**ELEVATION VIEW** 

- 7672 [25'-2½<sub>16</sub>"]

15300 [50'-2\%"] APPROX. OVERALL LENGTH

## TYP. FOR: **NSPR-08 & NSPR-09**

**NSPR-06 & NSPR-07** 

**NSPR-04 & NSPR-05** 

**NSPR-02 & NSPR-03** 

## **SHIPPING BOLTING:**

C/W NUT AND WASHER.

QTY (8) 3/4" x 2-1/4"LG STRUCTURAL BOLTS A325

- NOTES:

  1. ALL DIMENSIONS: mm [ft-in].
  2. 4 POINT LIFT.
  3. PROTECTIVE COVERS TO BE PROVIDED ON ALL SKID EDGE TIE-INS.
- ALL SHIPPED LOOSE ITEMS SHALL BE PACKED SECURELY TO PREVENT DAMAGE DURING TRANSPORT.
- CUSTOMER CARRIER RESPONSIBLE TO VERIFY OVERALL DIMENSIONS OF THE PACKAGE.
  CUSTOMER CARRIER RESPONSIBLE TO VERIFY ALL SHIPPING RESTRICTIONS ALONG PROPOSED SHIPPING ROUTE.
  APPROX. OVERALL COMBINED WEIGHT OF 2 SKIDS: 11,700kg [25,794 lbs]

· 3665 [12'-5/16"] -

This drawing is the intellectual property of Atlas Oil and Gas Process Systems Inc. and is lent to the recipient for confidential use only. In consideration of the loan of this drawing, the recipient promises and agrees that it shall not be used in any way detrimental to the interest of Atlas Oil and Gas Process Systems Inc., that it shall be returned upon request, and that it shall not be reproduced copied, lent or otherwise disposed of, directly or indirectly, without the written approval of Atlas Oil and Gas Process Systems Inc.

NSPR-09/07/05/03

|    | Shipping Information (SKIDS #08 & #09) |                     |         |               |     |  |  |  |
|----|----------------------------------------|---------------------|---------|---------------|-----|--|--|--|
| 3  | CLIENT                                 |                     |         |               |     |  |  |  |
| NC | LOCATION -                             |                     |         |               |     |  |  |  |
|    | CUST. REF. NO.                         | DRAWN               | AO      | DATE FEB 2020 |     |  |  |  |
|    | c-61-I,<br>94-A-12                     | ENG                 | JJ      | OPS CODE      |     |  |  |  |
|    | JOB NO.                                | DRAWING             | NO. SHE | ET#1 OF 1     | REV |  |  |  |
|    | 2434                                   | NSPR-2434-SHP-08-09 |         |               |     |  |  |  |