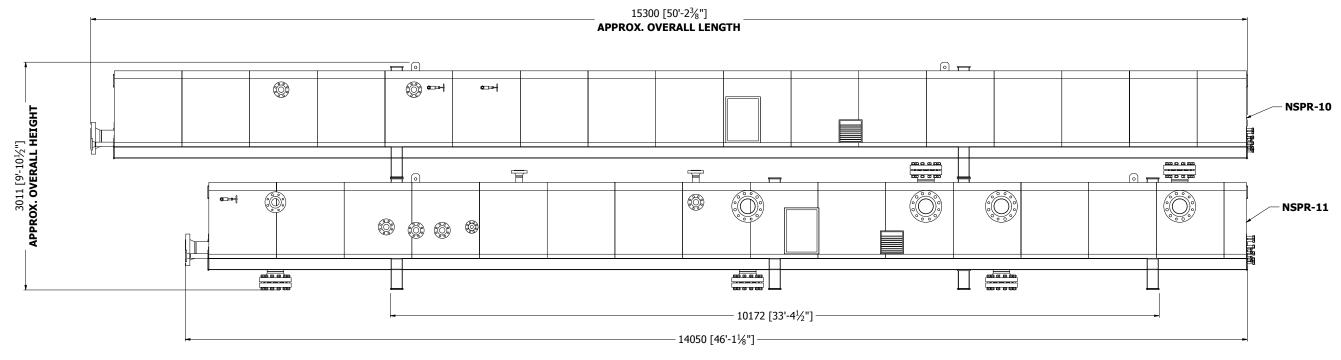

# **ELEVATION VIEW**

### **SHIPPING BOLTING:**

• QTY (8) 3/4" x 2-1/4"LG STRUCTURAL BOLTS A325 C/W NUT AND WASHER.

**NSPR 10** NSPR-11

NOTES:
1. ALL DIMENSIONS: mm [ft-in].
2. 4 POINT LIFT.

- PROTECTIVE COVERS TO BE PROVIDED ON ALL SKID EDGE TIE-INS.
  ALL SHIPPED LOOSE ITEMS SHALL BE PACKED SECURELY TO PREVENT DAMAGE DURING TRANSPORT.
  CUSTOMER CARRIER RESPONSIBLE TO VERIFY OVERALL DIMENSIONS OF THE PACKAGE.
- CUSTOMER CARRIER RESPONSIBLE TO VERIFY ALL SHIPPING RESTRICTIONS ALONG PROPOSED SHIPPING ROUTE.