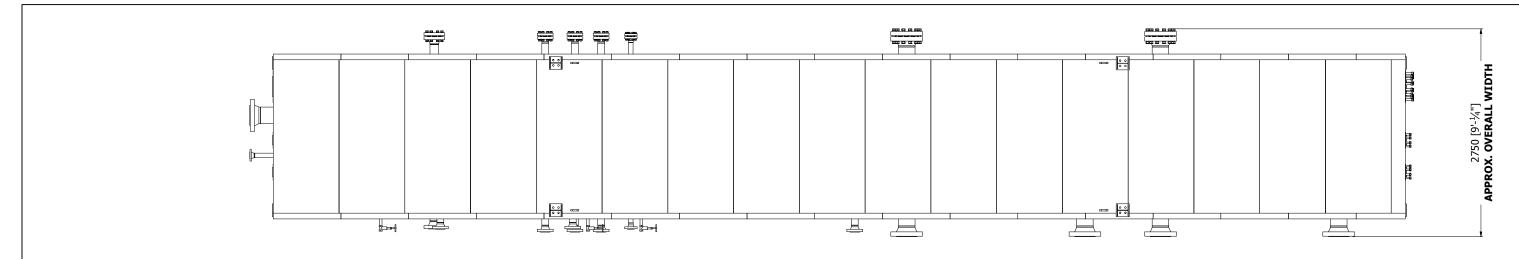

## **PLAN VIEW**

### **SHIPPING BOLTING:**

• QTY (8) 3/4" x 2-1/4"LG STRUCTURAL BOLTS A325 C/W NUT AND WASHER.

**NSPR 10** NSPR-11

NOTES:
1. ALL DIMENSIONS: mm [ft-in].
2. 4 POINT LIFT.

- PROTECTIVE COVERS TO BE PROVIDED ON ALL SKID EDGE TIE-INS.
  ALL SHIPPED LOOSE ITEMS SHALL BE PACKED SECURELY TO PREVENT DAMAGE DURING TRANSPORT.
  CUSTOMER CARRIER RESPONSIBLE TO VERIFY OVERALL DIMENSIONS OF THE PACKAGE.
- CUSTOMER CARRIER RESPONSIBLE TO VERIFY ALL SHIPPING RESTRICTIONS ALONG PROPOSED SHIPPING ROUTE.