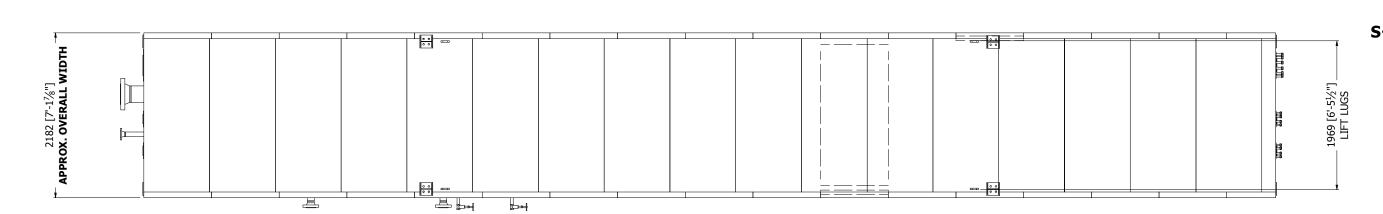

## **PLAN VIEW**

NOTES:

1. ALL DIMENSIONS: mm [ft-in].

2. 4 POINT LIFT.

3. PROTECTIVE COVERS TO BE PROVIDED ON ALL SKID EDGE TIE-INS.

ALL SHIPPED LOOSE ITEMS SHALL BE PACKED SECURELY TO PREVENT DAMAGE DURING TRANSPORT.

CUSTOMER CARRIER RESPONSIBLE TO VERIFY OVERALL DIMENSIONS OF THE PACKAGE.
CUSTOMER CARRIER RESPONSIBLE TO VERIFY ALL SHIPPING RESTRICTIONS ALONG PROPOSED SHIPPING ROUTE.
APPROX. OVERALL WEIGHT: 3,350kg [7,386 lbs]