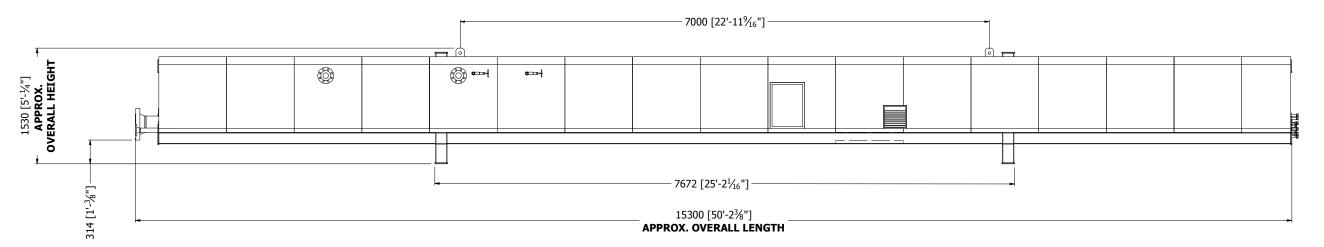

## **ELEVATION VIEW**

NSPR-10

NOTES:

1. ALL DIMENSIONS: mm [ft-in].

2. 4 POINT LIFT.

3. PROTECTIVE COVERS TO BE PROVIDED ON ALL SKID EDGE TIE-INS.

ALL SHIPPED LOOSE ITEMS SHALL BE PACKED SECURELY TO PREVENT DAMAGE DURING TRANSPORT.

CUSTOMER CARRIER RESPONSIBLE TO VERIFY OVERALL DIMENSIONS OF THE PACKAGE.
CUSTOMER CARRIER RESPONSIBLE TO VERIFY ALL SHIPPING RESTRICTIONS ALONG PROPOSED SHIPPING ROUTE.
APPROX. OVERALL WEIGHT: 3,350kg [7,386 lbs]