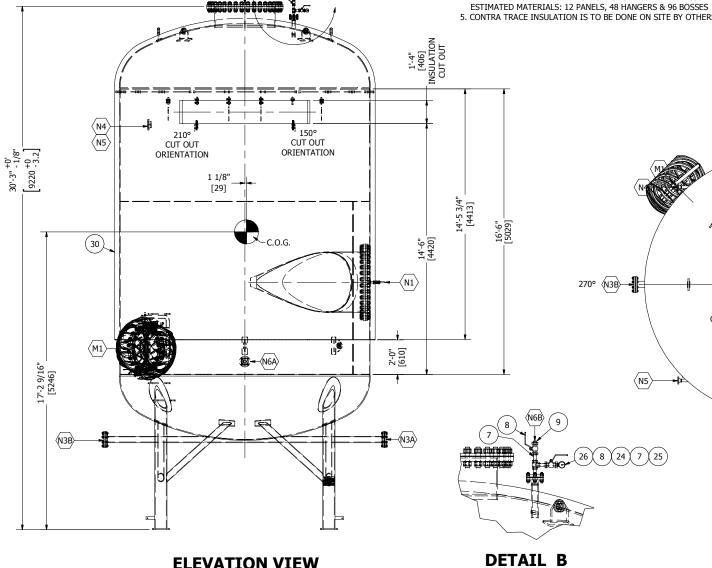

1. ALL OPENINGS TO BE COVERED PRIOR TO SHIPPING

**A** <sup>†</sup>

- 2. VESSEL TO BE POLY WRAPPED WITH 8.5 mil WHITE SHRINKABLE POLY WRAP, INCLUDING 7 DIFFUSERS (REPLACEMENT DESSICANT)
- 3. NITROGEN BLANKET REQUIRED, NITROGEN TO BE PRESSURIZED AT 2 PSI [14 kPa]
- GAS IN NOZZLE N1, GAS OUT NOZZLE N6B
- 4. NITROGEN WARNING LABEL TO BE ATTACHED ON INSULATION CLADDING PRIOR TO SHIPPING
- 5. APPROXIMATE SHIPPING WEIGHT: 42,000 LBS [19,050 kg] 6. APPROXIMATE SHIPPING DIMENSIONS: 16'-6" [5030mm] W x 15'-11" [4851mm] H x 30'-4" [9246mm] LG

- INSULATION: 3" THK MINERAL WOOL TANK WRAP, BOTTOM HEAD AND 2' OF SHELL NOT TO BE INSULATED CLADDING:
- SHELL: 0.024" [0.61mm] THK, 1-1/4" [32mm] X 1/4" [6.4mm] CORRUGATED METAL JACKETING AL ALLOY 3003-H14 OR 5005-H14 FACTORY APPLIED POLYSURLYN, MOISTURE BARRIER PERMANENTLY BONDED TO THE INSIDE (OR EQUIVALENT)
- HEAD: 0.024" [0.61mm] THK SMOOTH ALUMINUM BANDING: 0.020" [0.51mm] THK x 3/4" [19mm] WIDE 304SS SCREWS: #8 x 1/2" [13mm] LONG SELF TAPPING ROBERTSON HEAD 304SS
- 2. INSULATION SHALL BE APPLIED WITH A STAGGERED JOINT ARRANGEMENT

3. INSULATION IS TO BE SECURED IN PLACE BY 0.020" [0.51mm] THK x 3/4" [19mm] WIDE 304SS BANDING ON 12" CENTERS.

- A. CLADDING LONG SEAMS TO BE STAGGERED.
   S. CIRC AND LONG SEAM CLADDING ARE TO BE LAPPED A MINIMUM OF 2".
- 6. CLADDING IS TO BE SECURED IN PLACE BY MACHINE STRETCHED BANDS ON 12" CENTERS, BREATHER SPRINGS SHALL BE FLAT, SPIRAL WOUND, TYPE 304SS SPRINGS, COMPLETE WITH PROTECTIVE BAND LOOP, PREVENTING OVER EXTENSION.
- 7. NAMEPLATES, NOZZLES, FLANGES AND WEEP-HOLE NIPPLES SHALL NOT BE INSULATED.

## **HEAT TRACE NOTES:**

- 1. CONTRA TRACE MATERIALS TO BE SUPPLIED BY WESTCOAST ENERGY 2. INSTALLATION DRAWINGS PROVIDED BY CSI (CONTROLS SOUTH INC)
- 3. CONTRA TRACE TO BE INSTALLED BY BILTON
- 4. HEAT TRACING DETAILS TO FOLLOW ONCE PROVIDED BY CSI
- 5. CONTRA TRACE INSULATION IS TO BE DONE ON SITE BY OTHERS