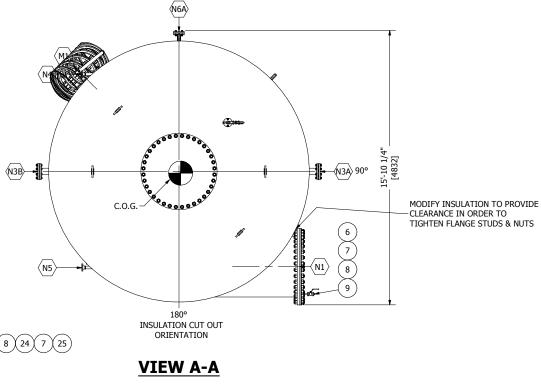

3. INSULATION IS TO BE SECURED IN PLACE BY 0.020" [0.51mm] THK x 3/4" [19mm] WIDE 304SS BANDING ON 12" CENTERS.

- A. CLADDING LONG SEAMS TO BE STAGGERED.
   S. CIRC AND LONG SEAM CLADDING ARE TO BE LAPPED A MINIMUM OF 2".
- 6. CLADDING IS TO BE SECURED IN PLACE BY MACHINE STRETCHED BANDS ON 12" CENTERS, BREATHER SPRINGS SHALL BE FLAT, SPIRAL WOUND, TYPE 304SS SPRINGS, COMPLETE WITH PROTECTIVE BAND LOOP, PREVENTING OVER EXTENSION.
- 7. NAMEPLATES, NOZZLES, FLANGES AND WEEP-HOLE NIPPLES SHALL NOT BE INSULATED.