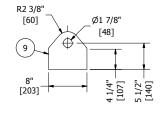

| BILL OF MATERIALS |     |               |          |                                                              |           |             |              |
|-------------------|-----|---------------|----------|--------------------------------------------------------------|-----------|-------------|--------------|
| ITEM              | QTY | REF.          | PART No. | DESCRIPTION                                                  | LENGTH    | MATERIAL    | WEIGHT (lbs) |
| 1                 | 1   |               | -        | VESSEL ASSEMBLY (SEE DRAWING -201 FOR DETAILS)               |           |             | 34765.54     |
| 2                 | 1   | INSULATION    | 1-001429 | 3/8" DIA HRR BAR, ROLLED TO 179" ID                          | 47'- 5/8" | SA-36       | 17.69        |
| 3                 | 22  | INSULATION    | 2-002705 | CLIP 1/4" THK x 1 1/2" W x 2 1/2" LG                         |           | SA-516-70N  | 5.86         |
| 4                 | 6   | INSULATION    | 2-010894 | INSULATING BARRIER 1/4" THK x 174" ID x 179" OD - 6 SEGMENTS |           | SA-516-70N  | 118.58       |
| 5                 | 3   | MANWAY        | 1-006539 | 5/8" DIA MANWAY HANDLE/RUNG                                  | 2'-0"     | SA-479-304L | 6.67         |
| 6                 | 2   | GROUND LUG    | 2-000228 | GROUND LUG 1/4" THK x 2" W x 6" LG w/ HOLE                   |           | SA-36       | 1.68         |
| 7                 | 1   | NAME PLATE    | 2-000219 | 6" x 8" NAMEPLATE BRACKET                                    |           | A-1011      | 2.07         |
| 8                 | 6   | LIFT/TAIL LUG | 2-010895 | LIFT/TAIL LUG: 3/4" THK x 8" W x 7 3/8" LG                   |           | SA-516-70N  | 64.06        |
| 9                 | 12  | CHEEK PLATES  | 2-006816 | 1/2" THK x 3 7/8" OD x 2 1/4" ID                             |           | SA-516-70N  | 13.34        |
| 10                | 4   | LIFT LUG      | 2-010896 | REPAD 4"W x 12"L x 1/2"THK                                   |           | SA-516-70N  | 27.10        |
| 11                | 2   | TAIL LUG      | 2-010896 | REPAD 4"W x 12"L x 1/2"THK                                   |           | SA-516-70N  | 13.45        |
|                   |     |               |          |                                                              |           |             | 35036.04     |

## LIFT/TAIL LUG DETAIL (QTY REQ: 6X) (17 TON SHACKLE)