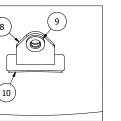

| BILL OF MATERIALS |     |               |          |                                                              |           |             |              |
|-------------------|-----|---------------|----------|--------------------------------------------------------------|-----------|-------------|--------------|
| ITEM              | QTY | REF.          | PART No. | DESCRIPTION                                                  | LENGTH    | MATERIAL    | WEIGHT (lbs) |
| 1                 | 1   |               | -        | VESSEL ASSEMBLY (SEE DRAWING -201 FOR DETAILS)               |           |             | 34765.54     |
| 2                 | 1   | INSULATION    | 1-001429 | 3/8" DIA HRR BAR, ROLLED TO 179" ID                          | 47'- 5/8" | SA-36       | 17.69        |
| 3                 | 22  | INSULATION    | 2-002705 | CLIP 1/4" THK x 1 1/2" W x 2 1/2" LG                         |           | SA-516-70N  | 5.86         |
| 4                 | 6   | INSULATION    | 2-010894 | INSULATING BARRIER 1/4" THK x 174" ID x 179" OD - 6 SEGMENTS |           | SA-516-70N  | 118.58       |
| 5                 | 3   | MANWAY        | 1-006539 | 5/8" DIA MANWAY HANDLE/RUNG                                  | 2'-0"     | SA-479-304L | 6.67         |
| 6                 | 2   | GROUND LUG    | 2-000228 | GROUND LUG 1/4" THK x 2" W x 6" LG w/ HOLE                   |           | SA-36       | 1.68         |
| 7                 | 1   | NAME PLATE    | 2-000219 | 6" x 8" NAMEPLATE BRACKET                                    |           | A-1011      | 2.07         |
| 8                 | 6   | LIFT/TAIL LUG | 2-010895 | LIFT/TAIL LUG: 3/4" THK x 8" W x 7 3/8" LG                   |           | SA-516-70N  | 64.06        |
| 9                 | 12  | CHEEK PLATES  | 2-006816 | 1/2" THK x 3 7/8" OD x 2 1/4" ID                             |           | SA-516-70N  | 13.34        |
| 10                | 4   | LIFT LUG      | 2-010896 | REPAD 4"W x 12"L x 1/2"THK                                   |           | SA-516-70N  | 27.10        |
| 11                | 2   | TAIL LUG      | 2-010896 | REPAD 4"W x 12"L x 1/2"THK                                   |           | SA-516-70N  | 13.45        |
|                   |     |               |          |                                                              |           |             | 35036.04     |

## LIFT/TAIL LUG DETAIL (QTY REQ: 6X) (17 TON SHACKLE)