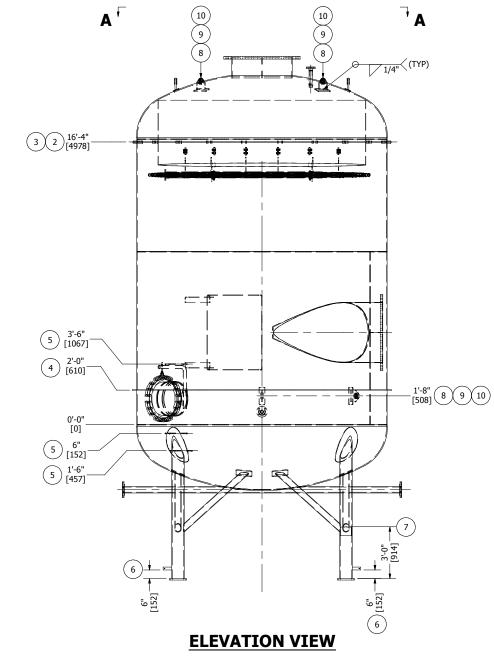

| BILL OF MATERIALS |     |               |          |                                                              |           |             |              |
|-------------------|-----|---------------|----------|--------------------------------------------------------------|-----------|-------------|--------------|
| ITEM              | QTY | REF.          | PART No. | DESCRIPTION                                                  | LENGTH    | MATERIAL    | WEIGHT (lbs) |
| 1                 | 1   |               | -        | VESSEL ASSEMBLY (SEE DRAWING -201 FOR DETAILS)               |           |             | 34765.54     |
| 2                 | 1   | INSULATION    | 1-001429 | 3/8" DIA HRR BAR, ROLLED TO 179" ID                          | 47'- 5/8" | SA-36       | 17.69        |
| 3                 | 22  | INSULATION    | 2-002705 | CLIP 1/4" THK x 1 1/2" W x 2 1/2" LG                         |           | SA-516-70N  | 5.86         |
| 4                 | 6   | INSULATION    | 2-010894 | INSULATING BARRIER 1/4" THK x 174" ID x 179" OD - 6 SEGMENTS |           | SA-516-70N  | 118.58       |
| 5                 | 3   | MANWAY        | 1-006539 | 5/8" DIA MANWAY HANDLE/RUNG                                  | 2'-0"     | SA-479-304L | 6.67         |
| 6                 | 2   | GROUND LUG    | 2-000228 | GROUND LUG 1/4" THK x 2" W x 6" LG w/ HOLE                   |           | SA-36       | 1.68         |
| 7                 | 1   | NAME PLATE    | 2-000219 | 6" x 8" NAMEPLATE BRACKET                                    |           | A-1011      | 2.07         |
| 8                 | 6   | LIFT/TAIL LUG | 2-010895 | LIFT/TAIL LUG: 3/4" THK x 8" W x 7 3/8" LG                   |           | SA-516-70N  | 64.06        |
| 9                 | 12  | CHEEK PLATES  | 2-006816 | 1/2" THK x 3 7/8" OD x 2 1/4" ID                             |           | SA-516-70N  | 13.34        |
| 10                | 4   | LIFT LUG      | 2-010896 | REPAD 4"W x 12"L x 1/2"THK                                   |           | SA-516-70N  | 27.10        |
| 11                | 2   | TAIL LUG      | 2-010896 | REPAD 4"W x 12"L x 1/2"THK                                   |           | SA-516-70N  | 13.45        |
|                   |     |               |          |                                                              |           |             | 35036.04     |