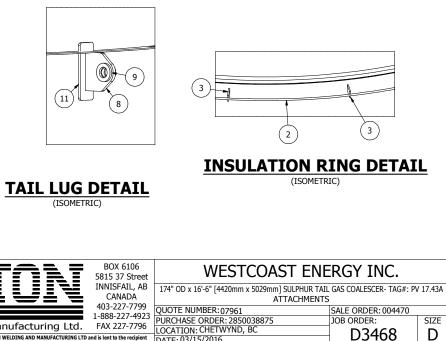

4" THK x 8" W x 7 3/8" LG                   |           | SA-516-70N  | 64.06        |
| 9                 | 12  | CHEEK PLATES  | 2-006816 | 1/2" THK x 3 7/8" OD x 2 1/4" ID                             |           | SA-516-70N  | 13.34        |
| 10                | 4   | LIFT LUG      | 2-010896 | REPAD 4"W x 12"L x 1/2"THK                                   |           | SA-516-70N  | 27.10        |
| 11                | 2   | TAIL LUG      | 2-010896 | REPAD 4"W x 12"L x 1/2"THK                                   |           | SA-516-70N  | 13.45        |
|                   |     |               |          |                                                              |           |             | 35036.04     |





**VIEW A-A** (REMOVED HEATING COIL FOR CLARITY)



FEBRUARY 13, 2017





DATE: 03/15/2016

CRN NUMBER: N/A

SHEET: 6 OF 8 CRN DWG: N/A

D3468

D3468-301 2

DRAWING NO .:

D

REV.









## LIFT/TAIL LUG DETAIL (QTY REQ: 6X) (17 TON SHACKLE)