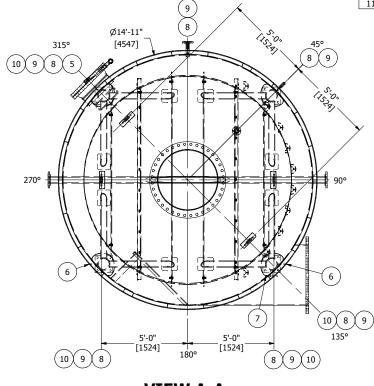

**VIEW A-A** (REMOVED HEATING COIL FOR CLARITY)

FEBRUARY 13, 2017

DATE: 03/15/2016

CRN NUMBER: N/A

SHEET: 6 OF 8 CRN DWG: N/A

D3468

D3468-301 2

DRAWING NO .: