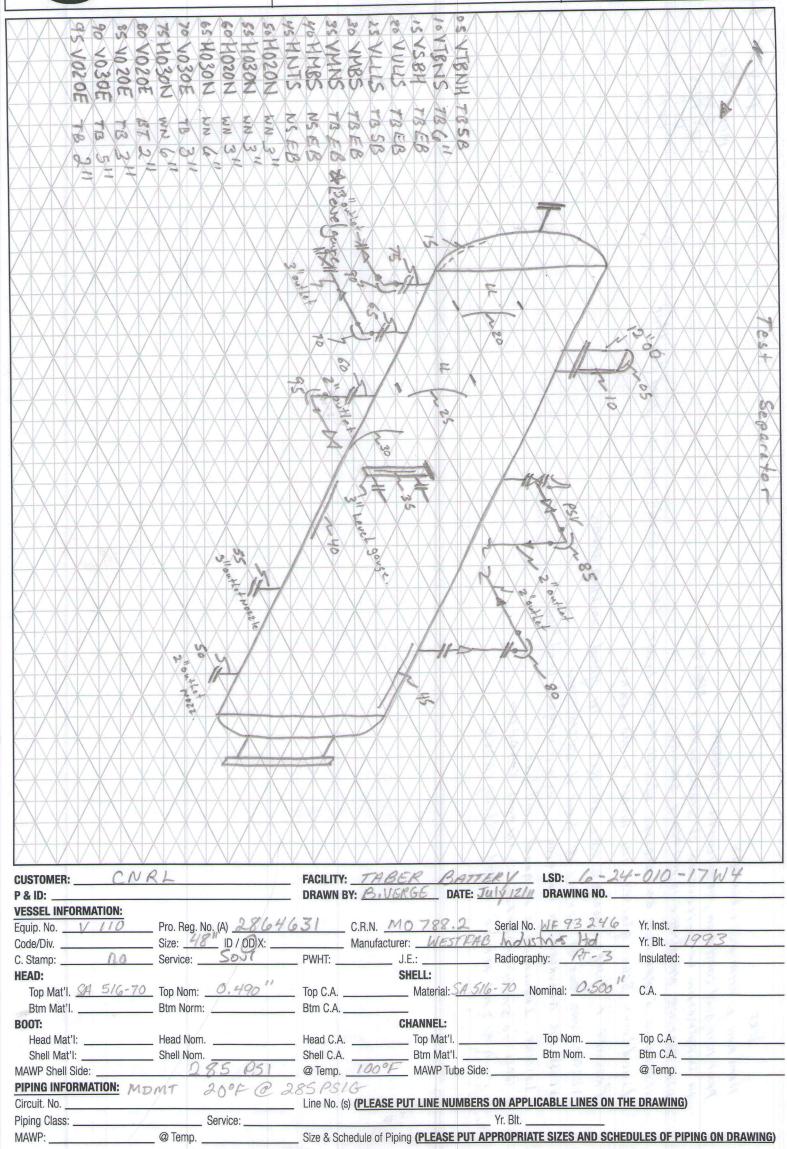

## ULTRASONIC INSPECTION REPORT

PAGE 1 of 1

| Procedure: UT-0001                                                                                                                                                                                                                                                                                                                                                                                                                                                                                                                                                                                                                                                                                                                                                                                                                                                                                                                                                                                                                                                                                                                                                                                                                                                                                                                                                                                                                                                                                                                                                                                                                                                                                                                                                                                                                                                                                                                                                                                                                                                                                                             | Job/PO#                                                        | Date 12/07/2011                                                          |                                                                |                                   |          |
|--------------------------------------------------------------------------------------------------------------------------------------------------------------------------------------------------------------------------------------------------------------------------------------------------------------------------------------------------------------------------------------------------------------------------------------------------------------------------------------------------------------------------------------------------------------------------------------------------------------------------------------------------------------------------------------------------------------------------------------------------------------------------------------------------------------------------------------------------------------------------------------------------------------------------------------------------------------------------------------------------------------------------------------------------------------------------------------------------------------------------------------------------------------------------------------------------------------------------------------------------------------------------------------------------------------------------------------------------------------------------------------------------------------------------------------------------------------------------------------------------------------------------------------------------------------------------------------------------------------------------------------------------------------------------------------------------------------------------------------------------------------------------------------------------------------------------------------------------------------------------------------------------------------------------------------------------------------------------------------------------------------------------------------------------------------------------------------------------------------------------------|----------------------------------------------------------------|--------------------------------------------------------------------------|----------------------------------------------------------------|-----------------------------------|----------|
| Code: ASME Sec V  ASME Sec VIII                                                                                                                                                                                                                                                                                                                                                                                                                                                                                                                                                                                                                                                                                                                                                                                                                                                                                                                                                                                                                                                                                                                                                                                                                                                                                                                                                                                                                                                                                                                                                                                                                                                                                                                                                                                                                                                                                                                                                                                                                                                                                                | Client<br>Location                                             | CNRL Taber battery LSD:06-24-010-17W4M                                   |                                                                |                                   |          |
|                                                                                                                                                                                                                                                                                                                                                                                                                                                                                                                                                                                                                                                                                                                                                                                                                                                                                                                                                                                                                                                                                                                                                                                                                                                                                                                                                                                                                                                                                                                                                                                                                                                                                                                                                                                                                                                                                                                                                                                                                                                                                                                                | •                                                              | Test Separato                                                            |                                                                |                                   |          |
| SURFACE CONDITION: Good                                                                                                                                                                                                                                                                                                                                                                                                                                                                                                                                                                                                                                                                                                                                                                                                                                                                                                                                                                                                                                                                                                                                                                                                                                                                                                                                                                                                                                                                                                                                                                                                                                                                                                                                                                                                                                                                                                                                                                                                                                                                                                        |                                                                | MATERIAL:                                                                |                                                                | Carbon Steel                      |          |
| EQUIPMENT: Krautkramer DMS2 MFG S/N:                                                                                                                                                                                                                                                                                                                                                                                                                                                                                                                                                                                                                                                                                                                                                                                                                                                                                                                                                                                                                                                                                                                                                                                                                                                                                                                                                                                                                                                                                                                                                                                                                                                                                                                                                                                                                                                                                                                                                                                                                                                                                           | 020XP6                                                         | CALIBRATIO                                                               | N DATE:                                                        | 10-Jan-11                         |          |
| SCAN METHOD: CONTACT                                                                                                                                                                                                                                                                                                                                                                                                                                                                                                                                                                                                                                                                                                                                                                                                                                                                                                                                                                                                                                                                                                                                                                                                                                                                                                                                                                                                                                                                                                                                                                                                                                                                                                                                                                                                                                                                                                                                                                                                                                                                                                           | TRANSDUCER:                                                    | S/N                                                                      | FH2E 0200LL                                                    |                                   |          |
| CABLE: Coaxial TYPE: LENGTH: 36"                                                                                                                                                                                                                                                                                                                                                                                                                                                                                                                                                                                                                                                                                                                                                                                                                                                                                                                                                                                                                                                                                                                                                                                                                                                                                                                                                                                                                                                                                                                                                                                                                                                                                                                                                                                                                                                                                                                                                                                                                                                                                               |                                                                | ANGLE                                                                    | 0                                                              |                                   |          |
| TEST PIECE: DIS. AMP. CALIB:                                                                                                                                                                                                                                                                                                                                                                                                                                                                                                                                                                                                                                                                                                                                                                                                                                                                                                                                                                                                                                                                                                                                                                                                                                                                                                                                                                                                                                                                                                                                                                                                                                                                                                                                                                                                                                                                                                                                                                                                                                                                                                   |                                                                | FREQ<br>CRYSTAL SZ                                                       | 7.5 MHZ<br>1/4"                                                |                                   |          |
| TRANSFER LOSS —                                                                                                                                                                                                                                                                                                                                                                                                                                                                                                                                                                                                                                                                                                                                                                                                                                                                                                                                                                                                                                                                                                                                                                                                                                                                                                                                                                                                                                                                                                                                                                                                                                                                                                                                                                                                                                                                                                                                                                                                                                                                                                                | Other                                                          | CKTSTAL 32                                                               | TL:                                                            |                                   | db       |
|                                                                                                                                                                                                                                                                                                                                                                                                                                                                                                                                                                                                                                                                                                                                                                                                                                                                                                                                                                                                                                                                                                                                                                                                                                                                                                                                                                                                                                                                                                                                                                                                                                                                                                                                                                                                                                                                                                                                                                                                                                                                                                                                | ERENCE LEVEL:                                                  | : 55DB                                                                   | REFERENCE GAIN:                                                | 6                                 | db       |
| ✓ Lamination ☐ Shear ✓ Thickness ☐ Vo                                                                                                                                                                                                                                                                                                                                                                                                                                                                                                                                                                                                                                                                                                                                                                                                                                                                                                                                                                                                                                                                                                                                                                                                                                                                                                                                                                                                                                                                                                                                                                                                                                                                                                                                                                                                                                                                                                                                                                                                                                                                                          | olumetric                                                      |                                                                          | SCAN METHOD:                                                   | ✓ Contact ☐ I                     | mmersion |
|                                                                                                                                                                                                                                                                                                                                                                                                                                                                                                                                                                                                                                                                                                                                                                                                                                                                                                                                                                                                                                                                                                                                                                                                                                                                                                                                                                                                                                                                                                                                                                                                                                                                                                                                                                                                                                                                                                                                                                                                                                                                                                                                | RESI                                                           | ULTS                                                                     |                                                                |                                   |          |
| Check for corrosion of the heads, shell, boot and outlet pip Examination revealed the following:  Results: UT examination was carried out; all readings take Minimum, Maximum and Average readings were taken in a All readings were found to be at or above nominal on the h No other areas of concern were found at the time of inspection of the commendations:  Continue to carry out UT corrosion survey's and visual extra See the attached drawing, pictures and UTM readings for the content of the content o | en were 10" band seach location and neads, shell, boot action. | scans with three<br>recorded.<br>and outlet piping<br>at the required in | e readings per location<br>g. Severe Pitting was to            | n/band.<br>found at base of level | I gauge. |
| Final Comment:  Test Separator A2864631 was found fit for continued services Separator A2864631 was found fit for continued services Services Ltd.  Blair Verge Verge's Inspection Services Ltd.  Unit # 1 Kms: In: Out:                                                                                                                                                                                                                                                                                                                                                                                                                                                                                                                                                                                                                                                                                                                                                                                                                                                                                                                                                                                                                                                                                                                                                                                                                                                                                                                                                                                                                                                                                                                                                                                                                                                                                                                                                                                                                                                                                                       | Consumables:                                                   |                                                                          | Technician: Blair Ve<br>CGSB Level: 1<br>I am in full agreemen | _                                 | 5586     |
| Personnel: Blair Verge Gail Whitten                                                                                                                                                                                                                                                                                                                                                                                                                                                                                                                                                                                                                                                                                                                                                                                                                                                                                                                                                                                                                                                                                                                                                                                                                                                                                                                                                                                                                                                                                                                                                                                                                                                                                                                                                                                                                                                                                                                                                                                                                                                                                            |                                                                |                                                                          | Client Representative                                          | ):<br>                            |          |

## **UT Readings for Test Separator A2864631**

|        | <u>Minimum</u> | <u>Maximum</u> | <u>Average</u> |
|--------|----------------|----------------|----------------|
| LOC 5  | 0.345"         | 0.409"         | 0.348"         |
| LOC 10 | 0.378"         | 0.402"         | 0.382"         |
| LOC 15 | 0.489"         | 0.504"         | 0.501"         |
| LOC 20 | 0.522"         | 0.526"         | 0.522"         |
| LOC 25 | 0.524"         | 0.528"         | 0.526"         |
| LOC 30 | 0.521"         | 0.524"         | 0.522"         |
| LOC 35 | 0.159"         | 0.343"         | 0.320"         |
| LOC 40 | 0.531"         | 0.533"         | 0.532"         |
| LOC 45 | 0.524"         | 0.528"         | 0.527"         |
| LOC 50 | 0.422"         | 0.445"         | 0.444"         |
| LOC 55 | 0.616"         | 0.642"         | 0.633"         |
| LOC 60 | 0.439"         | 0.446"         | 0.440"         |
| LOC 65 | 0.579"         | 0.606"         | 0.598"         |
| LOC 70 | 0.215"         | 0.220"         | 0.216"         |
| LOC 75 | 0.580"         | 0.602"         | 0.596"         |
| LOC 80 | 0.164"         | 0.167"         | 0.166"         |
| LOC 85 | 0.158"         | 0.165"         | 0.164"         |
| LOC 90 | 0.205"         | 0.229"         | 0.213"         |
| LOC 95 | 0.162"         | 0.177"         | 0.164"         |