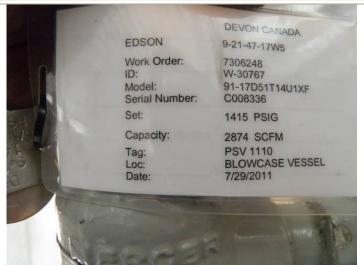

| District: Edson.   Skid No.                                                                                                                                                                                                                                                                                                                                                                                                                                                                                                                                                                                                                                                                                                                                                                                                                                                                                                                                                                                                                                                                                                                                                                                                                                                                                                                                                                                                                                                                                                                                                                                                                                                                                                                                                                                                                                                                                                                                                                                                                                                                                                  | Canadian Natural Resources Limited GENERAL PRESSURE VESSEL INFORMATION Job# |                 |                 |           |                                |             |        |            |         |  |
|------------------------------------------------------------------------------------------------------------------------------------------------------------------------------------------------------------------------------------------------------------------------------------------------------------------------------------------------------------------------------------------------------------------------------------------------------------------------------------------------------------------------------------------------------------------------------------------------------------------------------------------------------------------------------------------------------------------------------------------------------------------------------------------------------------------------------------------------------------------------------------------------------------------------------------------------------------------------------------------------------------------------------------------------------------------------------------------------------------------------------------------------------------------------------------------------------------------------------------------------------------------------------------------------------------------------------------------------------------------------------------------------------------------------------------------------------------------------------------------------------------------------------------------------------------------------------------------------------------------------------------------------------------------------------------------------------------------------------------------------------------------------------------------------------------------------------------------------------------------------------------------------------------------------------------------------------------------------------------------------------------------------------------------------------------------------------------------------------------------------------|-----------------------------------------------------------------------------|-----------------|-----------------|-----------|--------------------------------|-------------|--------|------------|---------|--|
| Name   Equipment Number: Inlet Blowcase   Status:   In service.   In s | District: Edson.                                                            |                 |                 |           | Skid No.                       |             |        |            |         |  |
| Name   Equipment Number: Inlet Blowcase   Status:   In service.   In s | Facility: Minehead Gas Gathering.                                           |                 |                 |           | Location (LSD): 9-21-47-17-W5M |             |        |            |         |  |
| Status                                                                                                                                                                                                                                                                                                                                                                                                                                                                                                                                                                                                                                                                                                                                                                                                                                                                                                                                                                                                                                                                                                                                                                                                                                                                                                                                                                                                                                                                                                                                                                                                                                                                                                                                                                                                                                                                                                                                                                                                                                                                                                                       |                                                                             |                 |                 |           |                                |             |        |            |         |  |
| ### PRESSURE VESSEL NAMEPLATE DATA  "A" or "G" or "S" (Sask.) or BC Registration Number.  A #610255  Vessel serial number: 4504-2  Shell thickness: Not stated.  Shell material: SA516-70N (Assumed).  Head thickness: Not stated.  Design pressure    Tube wall thickness:   Tube length:                                                                                                                                                                                                                                                                                                                                                                                                                                                                                                                                                                                                                                                                                                                                                                                                                                                                                                                                                                                                                                                                                                                                                                                                                                                                                                                                                                                                                                                                                                                                                                                                                                                                                                               | Orientation: Horizontal                                                     |                 |                 |           |                                |             |        |            |         |  |
| CRN Number: U1538.2   CRN Number: U1538.2                                                                                                                                                                                                                                                                                                                                                                                                                                                                                                                                                                                                                                                                                                                                                                                                                                                                                                                                                                                                                                                                                                                                                                                                                                                                                                                                                                                                                                                                                                                                                                                                                                                                                                                                                                                                                                                                                                                                                                                                                                                                                    | Status: In service                                                          | Inventory.      |                 |           |                                |             |        |            |         |  |
| Vessel serial number: 4504-2   Size:                                                                                                                                                                                                                                                                                                                                                                                                                                                                                                                                                                                                                                                                                                                                                                                                                                                                                                                                                                                                                                                                                                                                                                                                                                                                                                                                                                                                                                                                                                                                                                                                                                                                                                                                                                                                                                                                                                                                                                                                                                                                                         | V                                                                           |                 |                 |           |                                |             |        |            |         |  |
| Shell thickness: Not stated.   Shell material: SA516-70N (Assumed).                                                                                                                                                                                                                                                                                                                                                                                                                                                                                                                                                                                                                                                                                                                                                                                                                                                                                                                                                                                                                                                                                                                                                                                                                                                                                                                                                                                                                                                                                                                                                                                                                                                                                                                                                                                                                                                                                                                                                                                                                                                          | , ,                                                                         |                 |                 |           |                                |             |        |            |         |  |
| Head thickness: Not stated.                                                                                                                                                                                                                                                                                                                                                                                                                                                                                                                                                                                                                                                                                                                                                                                                                                                                                                                                                                                                                                                                                                                                                                                                                                                                                                                                                                                                                                                                                                                                                                                                                                                                                                                                                                                                                                                                                                                                                                                                                                                                                                  |                                                                             |                 |                 |           |                                |             |        |            |         |  |
| Tube wall thickness:                                                                                                                                                                                                                                                                                                                                                                                                                                                                                                                                                                                                                                                                                                                                                                                                                                                                                                                                                                                                                                                                                                                                                                                                                                                                                                                                                                                                                                                                                                                                                                                                                                                                                                                                                                                                                                                                                                                                                                                                                                                                                                         |                                                                             |                 |                 |           |                                |             |        |            |         |  |
| Tube diameter: Channel thickness: Channel material:   Channel    |                                                                             |                 |                 |           | , , ,                          |             |        |            |         |  |
| Channel thickness:   Design pressure                                                                                                                                                                                                                                                                                                                                                                                                                                                                                                                                                                                                                                                                                                                                                                                                                                                                                                                                                                                                                                                                                                                                                                                                                                                                                                                                                                                                                                                                                                                                                                                                                                                                                                                                                                                                                                                                                                                                                                                                                                                                                         |                                                                             |                 |                 |           |                                |             |        |            |         |  |
| Design pressure                                                                                                                                                                                                                                                                                                                                                                                                                                                                                                                                                                                                                                                                                                                                                                                                                                                                                                                                                                                                                                                                                                                                                                                                                                                                                                                                                                                                                                                                                                                                                                                                                                                                                                                                                                                                                                                                                                                                                                                                                                                                                                              |                                                                             |                 |                 |           |                                |             |        |            |         |  |
| Design Temp.   Shell: 130 F   Operating temperature   Tubes:   Shell:   Tubes:   Tubes:   Tubes:   Tubes:     Tubes:     Tubes:     Tubes:     Tubes:     Tubes:     Tubes:     Tubes:     Tubes:     Tubes:     Tubes:     Tubes:     Tubes:     Tubes:     Tubes:     Tubes:     Tubes:     Tubes:     Tubes:     Tubes:     Tubes:     Tubes:     Tubes:     Tubes:     Tubes:     Tubes:     Tubes:     Tubes:     Tubes:     Tubes:     Tubes:     Tubes:     Tubes:     Tubes:     Tubes:     Tubes:     Tubes:     Tubes:     Tubes:     Tubes:     Tubes:     Tubes:     Tubes:     Tubes:   Tubes:   Tubes:   Tubes:   Tubes:   Tubes:   Tubes:   Tubes:   Tubes:   Tubes:   Tubes:   Tubes:   Tubes:   Tubes:   Tubes:   Tubes:   Tubes:   Tubes:   Tubes:   Tubes:   Tubes:   Tubes:   Tubes:   Tubes:   Tubes:   Tubes:   Tubes:   Tubes:   Tubes:   Tubes:   Tubes:   Tubes:   Tubes:   Tubes:   Tubes:   Tubes:   Tubes:   Tubes:   Tubes:   Tubes:   Tubes:   Tubes:   Tubes:   Tubes:   Tubes:   Tubes:   Tubes:   Tubes:   Tubes:   Tubes:   Tubes:   Tubes:   Tubes:   Tubes:   Tubes:   Tubes:   Tubes:   Tubes:   Tubes:   Tubes:   Tubes:   Tubes:   Tubes:   Tubes:   Tubes:   Tubes:   Tubes:   Tubes:   Tubes:   Tubes:   Tubes:   Tubes:   Tubes:   Tubes:   Tubes:   Tubes:   Tubes:   Tubes:   Tubes:   Tubes:   Tubes:   Tubes:   Tubes:   Tubes:   Tubes:   Tubes:   Tubes:   Tubes:   Tubes:   Tubes:   Tubes:   Tubes:   Tubes:   Tubes:   Tubes:   Tubes:   Tubes:   Tubes:   Tubes:   Tubes:   Tubes:   Tubes:   Tubes:   Tubes:   Tubes:   Tubes:   Tubes:   Tubes:   Tubes:   Tubes:   Tubes:   Tubes:   Tubes:   Tubes:   Tubes:   Tubes:   Tubes:   Tubes:   Tubes:   Tubes:   Tubes:   Tubes:   Tubes:   Tubes:   Tubes:   Tubes:   Tubes:   Tubes:   Tubes:   Tubes:   Tubes:   Tubes:   Tubes:   Tubes:   Tubes:   Tubes:   Tubes:   Tubes:   Tubes:   Tubes:   Tubes:   Tubes:   Tubes:   Tubes:   Tubes:   Tubes:   Tubes:   Tubes:   Tubes:   Tubes:   Tubes:   Tubes:   Tubes:   Tubes:   Tubes:   Tubes:   Tubes:   Tubes:   Tubes:   Tubes:   Tubes:   Tubes:   Tubes:   Tubes | Design pressure                                                             | Shell: 1440 psi |                 |           | Operating pressure             |             | Shell: |            |         |  |
| Design Temp.   Operating temperature   Tubes:   Tubes:   Tubes:   Tubes:     Tubes:     Tubes:                                                                                                                                                                                                                                                                                                                                                                                                                                                                                                                                                                                                                                                                                                                                                                                                                                                                                                                                                                                                                                                                                                                                                                                                                                                                                                                                                                                                                                                                                                                                                                                                                                                                                                                                                                                                                                                                                                                                                                                                                               |                                                                             | Tubes:          |                 |           |                                |             | Tubes: |            |         |  |
| Tubes:   Heat treatment: Yes                                                                                                                                                                                                                                                                                                                                                                                                                                                                                                                                                                                                                                                                                                                                                                                                                                                                                                                                                                                                                                                                                                                                                                                                                                                                                                                                                                                                                                                                                                                                                                                                                                                                                                                                                                                                                                                                                                                                                                                                                                                                                                 | Design Temp.                                                                | Shell: 130 F    |                 |           | Operating temperature          |             | Shell: |            |         |  |
| Code parameters: ASME VIII, Div 1   Coated: Nil                                                                                                                                                                                                                                                                                                                                                                                                                                                                                                                                                                                                                                                                                                                                                                                                                                                                                                                                                                                                                                                                                                                                                                                                                                                                                                                                                                                                                                                                                                                                                                                                                                                                                                                                                                                                                                                                                                                                                                                                                                                                              |                                                                             | Tubes:          |                 |           |                                |             | Tubes: |            |         |  |
| Manufacturer: Moss Fabrication         Year built: 2011           Corrosion allowance: .125 in. (Assumed)         Manway: Nil.           PRESSURE SAFETY VALVE NAMEPLATE DATA           PSV Tag # Manufacture                                                                                                                                                                                                                                                                                                                                                                                                                                                                                                                                                                                                                                                                                                                                                                                                                                                                                                                                                                                                                                                                                                                                                                                                                                                                                                                                                                                                                                                                                                                                                                                                                                                                                                                                                                                                                                                                                                                | · ·                                                                         |                 |                 |           |                                |             |        |            |         |  |
| Corrosion allowance: .125 in. (Assumed)         Manway: Nil.           PRESSURE SAFETY VALVE NAMEPLATE DATA           PSV Tag # Manufacture                                                                                                                                                                                                                                                                                                                                                                                                                                                                                                                                                                                                                                                                                                                                                                                                                                                                                                                                                                                                                                                                                                                                                                                                                                                                                                                                                                                                                                                                                                                                                                                                                                                                                                                                                                                                                                                                                                                                                                                  |                                                                             |                 |                 |           |                                |             |        |            |         |  |
| PRESSURE SAFETY VALVE NAMEPLATE DATA           PSV Tag #         Manufacture         Model #         Serial #         Set Pressure (psi)         Capacity (scfm)         Date           PSV 1110         Farris         91-17D51T14U1XF         C008336         1415         2874         7/29/11           CRN #         Service By         Block Valve         Location         Size         Code Stamp           -         Tyco         Nil         Shell         1 in x 1 in         UV/NB           SERVICE CONDITIONS-INDICATE ALL THAT APPLY           Sweet X         Sour         Oil         Gas X         Water X           Amine         LPG         Condensate X         Air         Glycol                                                                                                                                                                                                                                                                                                                                                                                                                                                                                                                                                                                                                                                                                                                                                                                                                                                                                                                                                                                                                                                                                                                                                                                                                                                                                                                                                                                                                     |                                                                             |                 |                 |           |                                |             |        |            |         |  |
| PSV 1110         Farris         91-17D51T14U1XF         C008336         1415         2874         7/29/11           CRN #         Service By         Block Valve         Location         Size         Code Stamp           -         Tyco         Nil         Shell         1 in x 1 in         UV/NB           Service CONDITIONS-INDICATE ALL THAT APPLY           Sweet X         Sour         Oil         Gas X         Water X           Amine         LPG         Condensate X         Air         Glycol                                                                                                                                                                                                                                                                                                                                                                                                                                                                                                                                                                                                                                                                                                                                                                                                                                                                                                                                                                                                                                                                                                                                                                                                                                                                                                                                                                                                                                                                                                                                                                                                             |                                                                             |                 |                 |           |                                |             |        |            |         |  |
| PSV 1110         Farris         91-17D51T14U1XF         C008336         1415         2874         7/29/11           CRN #         Service By         Block Valve         Location         Size         Code Stamp           -         Tyco         Nil         Shell         1 in x 1 in         UV/NB           Service CONDITIONS-INDICATE ALL THAT APPLY           Sweet X         Sour         Oil         Gas X         Water X           Amine         LPG         Condensate X         Air         Glycol                                                                                                                                                                                                                                                                                                                                                                                                                                                                                                                                                                                                                                                                                                                                                                                                                                                                                                                                                                                                                                                                                                                                                                                                                                                                                                                                                                                                                                                                                                                                                                                                             | DCV To a #                                                                  | Manufacture     | Ma 4a1 #        | Coriol #  |                                | Cat Day     |        | Canaaita   | Camaiaa |  |
| PSV 1110         Farris         91-17D51T14U1XF         C008336         1415         2874         7/29/11           CRN #         Service By         Block Valve         Location         Size         Code Stamp           -         Tyco         Nil         Shell         1 in x 1 in         UV/NB           Service Conditions-Indicate ALL THAT APPLY           Sweet X         Sour         Oil         Gas X         Water X           Amine         LPG         Condensate X         Air         Glycol                                                                                                                                                                                                                                                                                                                                                                                                                                                                                                                                                                                                                                                                                                                                                                                                                                                                                                                                                                                                                                                                                                                                                                                                                                                                                                                                                                                                                                                                                                                                                                                                             | PSV Tag #                                                                   | Manufacture     | Model #         |           | Serial #                       | Set Pre     | essure | Capacity   | Service |  |
| CRN # Service By Block Valve Location Size Code Stamp  - Tyco Nil Shell lin x lin UV/NB  Sweet X Sour Oil Gas X Water X  Amine LPG Condensate X Air Glycol                                                                                                                                                                                                                                                                                                                                                                                                                                                                                                                                                                                                                                                                                                                                                                                                                                                                                                                                                                                                                                                                                                                                                                                                                                                                                                                                                                                                                                                                                                                                                                                                                                                                                                                                                                                                                                                                                                                                                                   |                                                                             |                 |                 |           |                                | (ps         | i)     | (scfm)     | Date    |  |
| - Tyco Nil Shell linxlin UV/NB  SERVICE CONDITIONS-INDICATE ALL THAT APPLY  Sweet X Sour Oil Gas X Water X  Amine LPG Condensate X Air Glycol                                                                                                                                                                                                                                                                                                                                                                                                                                                                                                                                                                                                                                                                                                                                                                                                                                                                                                                                                                                                                                                                                                                                                                                                                                                                                                                                                                                                                                                                                                                                                                                                                                                                                                                                                                                                                                                                                                                                                                                | PSV 1110                                                                    | Farris          | 91-17D51T14U1XF |           | C008336                        |             | 15     | 2874       | 7/29/11 |  |
| SERVICE CONDITIONS-INDICATE ALL THAT APPLY  Sweet X Sour Oil Gas X Water X  Amine LPG Condensate X Air Glycol                                                                                                                                                                                                                                                                                                                                                                                                                                                                                                                                                                                                                                                                                                                                                                                                                                                                                                                                                                                                                                                                                                                                                                                                                                                                                                                                                                                                                                                                                                                                                                                                                                                                                                                                                                                                                                                                                                                                                                                                                | CRN#                                                                        | Service By      | Block Valve     |           | Location                       | Size        |        | Code Stamp |         |  |
| Sweet X     Sour     Oil     Gas X     Water X       Amine     LPG     Condensate X     Air     Glycol                                                                                                                                                                                                                                                                                                                                                                                                                                                                                                                                                                                                                                                                                                                                                                                                                                                                                                                                                                                                                                                                                                                                                                                                                                                                                                                                                                                                                                                                                                                                                                                                                                                                                                                                                                                                                                                                                                                                                                                                                       | -                                                                           | Тусо            | Nil             | Shell     |                                | 1 in x 1 in |        | UV/NB      |         |  |
| Amine LPG Condensate X Air Glycol                                                                                                                                                                                                                                                                                                                                                                                                                                                                                                                                                                                                                                                                                                                                                                                                                                                                                                                                                                                                                                                                                                                                                                                                                                                                                                                                                                                                                                                                                                                                                                                                                                                                                                                                                                                                                                                                                                                                                                                                                                                                                            | SERVICE CONDITIONS-INDICATE ALL THAT APPLY                                  |                 |                 |           |                                |             |        |            |         |  |
| Condensate A An Grycol                                                                                                                                                                                                                                                                                                                                                                                                                                                                                                                                                                                                                                                                                                                                                                                                                                                                                                                                                                                                                                                                                                                                                                                                                                                                                                                                                                                                                                                                                                                                                                                                                                                                                                                                                                                                                                                                                                                                                                                                                                                                                                       | Sweet X                                                                     | Sour Oil        |                 |           |                                |             | Gas X  |            | Water X |  |
| Other (Describe):                                                                                                                                                                                                                                                                                                                                                                                                                                                                                                                                                                                                                                                                                                                                                                                                                                                                                                                                                                                                                                                                                                                                                                                                                                                                                                                                                                                                                                                                                                                                                                                                                                                                                                                                                                                                                                                                                                                                                                                                                                                                                                            | Amine LPG Con-                                                              |                 |                 | densate X |                                | Air         |        | Glycol     |         |  |
|                                                                                                                                                                                                                                                                                                                                                                                                                                                                                                                                                                                                                                                                                                                                                                                                                                                                                                                                                                                                                                                                                                                                                                                                                                                                                                                                                                                                                                                                                                                                                                                                                                                                                                                                                                                                                                                                                                                                                                                                                                                                                                                              |                                                                             |                 |                 |           |                                |             |        |            |         |  |