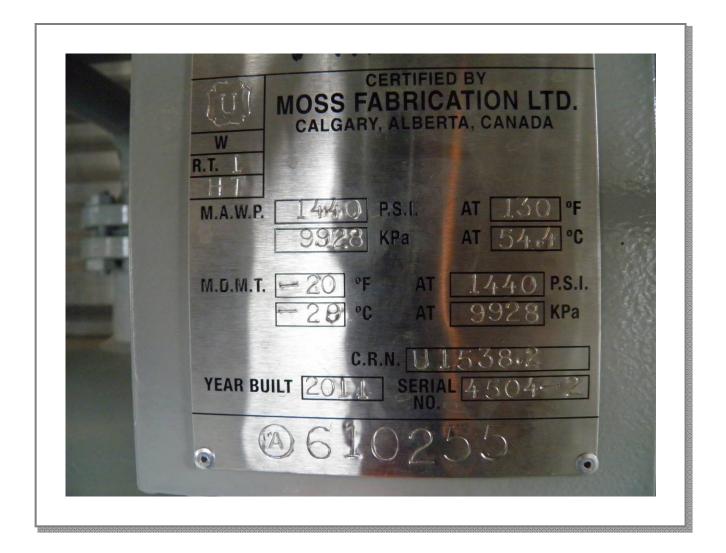

| District: Edson.   Skid No.                                                                                                                                                                                                                                                                                                                                                                                                                                                                                                                                                                                                                                                                                                                                                                                                                                                                                                                                                                                                                                                                                                                                                                                                                                                                                                                                                                                                                                                                                                                                                                                                                                                                                                                                                                                                                                                                                                                                                                                                                                                                                                  | Canadian Natural Resources Limited GENERAL PRESSURE VESSEL INFORMATION Job# |                 |                 |           |                                |             |        |            |         |  |
|------------------------------------------------------------------------------------------------------------------------------------------------------------------------------------------------------------------------------------------------------------------------------------------------------------------------------------------------------------------------------------------------------------------------------------------------------------------------------------------------------------------------------------------------------------------------------------------------------------------------------------------------------------------------------------------------------------------------------------------------------------------------------------------------------------------------------------------------------------------------------------------------------------------------------------------------------------------------------------------------------------------------------------------------------------------------------------------------------------------------------------------------------------------------------------------------------------------------------------------------------------------------------------------------------------------------------------------------------------------------------------------------------------------------------------------------------------------------------------------------------------------------------------------------------------------------------------------------------------------------------------------------------------------------------------------------------------------------------------------------------------------------------------------------------------------------------------------------------------------------------------------------------------------------------------------------------------------------------------------------------------------------------------------------------------------------------------------------------------------------------|-----------------------------------------------------------------------------|-----------------|-----------------|-----------|--------------------------------|-------------|--------|------------|---------|--|
| Name   Equipment Number: Inlet Blowcase   Status:   In service.   In s | District: Edson.                                                            |                 |                 |           | Skid No.                       |             |        |            |         |  |
| Name   Equipment Number: Inlet Blowcase   Status:   In service.   In s | Facility: Minehead Gas Gathering.                                           |                 |                 |           | Location (LSD): 9-21-47-17-W5M |             |        |            |         |  |
| Status                                                                                                                                                                                                                                                                                                                                                                                                                                                                                                                                                                                                                                                                                                                                                                                                                                                                                                                                                                                                                                                                                                                                                                                                                                                                                                                                                                                                                                                                                                                                                                                                                                                                                                                                                                                                                                                                                                                                                                                                                                                                                                                       |                                                                             |                 |                 |           |                                |             |        |            |         |  |
| ### PRESSURE VESSEL NAMEPLATE DATA  "A" or "G" or "S" (Sask.) or BC Registration Number.  A #610255  Vessel serial number: 4504-2  Shell thickness: Not stated.  Shell material: SA516-70N (Assumed).  Head thickness: Not stated.  Design pressure    Tube wall thickness:   Tube length:                                                                                                                                                                                                                                                                                                                                                                                                                                                                                                                                                                                                                                                                                                                                                                                                                                                                                                                                                                                                                                                                                                                                                                                                                                                                                                                                                                                                                                                                                                                                                                                                                                                                                                               | Orientation: Horizontal                                                     |                 |                 |           |                                |             |        |            |         |  |
| CRN Number: U1538.2   CRN Number: U1538.2                                                                                                                                                                                                                                                                                                                                                                                                                                                                                                                                                                                                                                                                                                                                                                                                                                                                                                                                                                                                                                                                                                                                                                                                                                                                                                                                                                                                                                                                                                                                                                                                                                                                                                                                                                                                                                                                                                                                                                                                                                                                                    | Status: In service                                                          | Inventory.      |                 |           |                                |             |        |            |         |  |
| Vessel serial number: 4504-2   Size:                                                                                                                                                                                                                                                                                                                                                                                                                                                                                                                                                                                                                                                                                                                                                                                                                                                                                                                                                                                                                                                                                                                                                                                                                                                                                                                                                                                                                                                                                                                                                                                                                                                                                                                                                                                                                                                                                                                                                                                                                                                                                         | V                                                                           |                 |                 |           |                                |             |        |            |         |  |
| Shell thickness: Not stated.   Shell material: SA516-70N (Assumed).                                                                                                                                                                                                                                                                                                                                                                                                                                                                                                                                                                                                                                                                                                                                                                                                                                                                                                                                                                                                                                                                                                                                                                                                                                                                                                                                                                                                                                                                                                                                                                                                                                                                                                                                                                                                                                                                                                                                                                                                                                                          | , ,                                                                         |                 |                 |           |                                |             |        |            |         |  |
| Head thickness: Not stated.                                                                                                                                                                                                                                                                                                                                                                                                                                                                                                                                                                                                                                                                                                                                                                                                                                                                                                                                                                                                                                                                                                                                                                                                                                                                                                                                                                                                                                                                                                                                                                                                                                                                                                                                                                                                                                                                                                                                                                                                                                                                                                  |                                                                             |                 |                 |           |                                |             |        |            |         |  |
| Tube wall thickness:                                                                                                                                                                                                                                                                                                                                                                                                                                                                                                                                                                                                                                                                                                                                                                                                                                                                                                                                                                                                                                                                                                                                                                                                                                                                                                                                                                                                                                                                                                                                                                                                                                                                                                                                                                                                                                                                                                                                                                                                                                                                                                         |                                                                             |                 |                 |           |                                |             |        |            |         |  |
| Tube diameter: Channel thickness: Channel material:   Channel    |                                                                             |                 |                 |           | , , ,                          |             |        |            |         |  |
| Channel thickness:   Design pressure                                                                                                                                                                                                                                                                                                                                                                                                                                                                                                                                                                                                                                                                                                                                                                                                                                                                                                                                                                                                                                                                                                                                                                                                                                                                                                                                                                                                                                                                                                                                                                                                                                                                                                                                                                                                                                                                                                                                                                                                                                                                                         |                                                                             |                 |                 |           |                                |             |        |            |         |  |
| Design pressure                                                                                                                                                                                                                                                                                                                                                                                                                                                                                                                                                                                                                                                                                                                                                                                                                                                                                                                                                                                                                                                                                                                                                                                                                                                                                                                                                                                                                                                                                                                                                                                                                                                                                                                                                                                                                                                                                                                                                                                                                                                                                                              |                                                                             |                 |                 |           |                                |             |        |            |         |  |
| Design Temp.   Shell: 130 F   Operating temperature   Tubes:   Shell:   Tubes:   Tubes:   Tubes:   Tubes:     Tubes:     Tubes:     Tubes:     Tubes:     Tubes:     Tubes:     Tubes:     Tubes:     Tubes:     Tubes:     Tubes:     Tubes:     Tubes:     Tubes:     Tubes:     Tubes:     Tubes:     Tubes:     Tubes:     Tubes:     Tubes:     Tubes:     Tubes:     Tubes:     Tubes:     Tubes:     Tubes:     Tubes:     Tubes:     Tubes:     Tubes:     Tubes:     Tubes:     Tubes:     Tubes:     Tubes:     Tubes:     Tubes:     Tubes:     Tubes:     Tubes:     Tubes:     Tubes:   Tubes:   Tubes:   Tubes:   Tubes:   Tubes:   Tubes:   Tubes:   Tubes:   Tubes:   Tubes:   Tubes:   Tubes:   Tubes:   Tubes:   Tubes:   Tubes:   Tubes:   Tubes:   Tubes:   Tubes:   Tubes:   Tubes:   Tubes:   Tubes:   Tubes:   Tubes:   Tubes:   Tubes:   Tubes:   Tubes:   Tubes:   Tubes:   Tubes:   Tubes:   Tubes:   Tubes:   Tubes:   Tubes:   Tubes:   Tubes:   Tubes:   Tubes:   Tubes:   Tubes:   Tubes:   Tubes:   Tubes:   Tubes:   Tubes:   Tubes:   Tubes:   Tubes:   Tubes:   Tubes:   Tubes:   Tubes:   Tubes:   Tubes:   Tubes:   Tubes:   Tubes:   Tubes:   Tubes:   Tubes:   Tubes:   Tubes:   Tubes:   Tubes:   Tubes:   Tubes:   Tubes:   Tubes:   Tubes:   Tubes:   Tubes:   Tubes:   Tubes:   Tubes:   Tubes:   Tubes:   Tubes:   Tubes:   Tubes:   Tubes:   Tubes:   Tubes:   Tubes:   Tubes:   Tubes:   Tubes:   Tubes:   Tubes:   Tubes:   Tubes:   Tubes:   Tubes:   Tubes:   Tubes:   Tubes:   Tubes:   Tubes:   Tubes:   Tubes:   Tubes:   Tubes:   Tubes:   Tubes:   Tubes:   Tubes:   Tubes:   Tubes:   Tubes:   Tubes:   Tubes:   Tubes:   Tubes:   Tubes:   Tubes:   Tubes:   Tubes:   Tubes:   Tubes:   Tubes:   Tubes:   Tubes:   Tubes:   Tubes:   Tubes:   Tubes:   Tubes:   Tubes:   Tubes:   Tubes:   Tubes:   Tubes:   Tubes:   Tubes:   Tubes:   Tubes:   Tubes:   Tubes:   Tubes:   Tubes:   Tubes:   Tubes:   Tubes:   Tubes:   Tubes:   Tubes:   Tubes:   Tubes:   Tubes:   Tubes:   Tubes:   Tubes:   Tubes:   Tubes:   Tubes:   Tubes:   Tubes:   Tubes:   Tubes:   Tubes | Design pressure                                                             | Shell: 1440 psi |                 |           | Operating pressure             |             | Shell: |            |         |  |
| Design Temp.   Operating temperature   Tubes:   Tubes:   Tubes:   Tubes:     Tubes:     Tubes:                                                                                                                                                                                                                                                                                                                                                                                                                                                                                                                                                                                                                                                                                                                                                                                                                                                                                                                                                                                                                                                                                                                                                                                                                                                                                                                                                                                                                                                                                                                                                                                                                                                                                                                                                                                                                                                                                                                                                                                                                               |                                                                             | Tubes:          |                 |           |                                |             | Tubes: |            |         |  |
| Tubes:   Heat treatment: Yes                                                                                                                                                                                                                                                                                                                                                                                                                                                                                                                                                                                                                                                                                                                                                                                                                                                                                                                                                                                                                                                                                                                                                                                                                                                                                                                                                                                                                                                                                                                                                                                                                                                                                                                                                                                                                                                                                                                                                                                                                                                                                                 | Design Temp.                                                                | Shell: 130 F    |                 |           | Operating temperature          |             | Shell: |            |         |  |
| Code parameters: ASME VIII, Div 1   Coated: Nil                                                                                                                                                                                                                                                                                                                                                                                                                                                                                                                                                                                                                                                                                                                                                                                                                                                                                                                                                                                                                                                                                                                                                                                                                                                                                                                                                                                                                                                                                                                                                                                                                                                                                                                                                                                                                                                                                                                                                                                                                                                                              |                                                                             | Tubes:          |                 |           |                                |             | Tubes: |            |         |  |
| Manufacturer: Moss Fabrication         Year built: 2011           Corrosion allowance: .125 in. (Assumed)         Manway: Nil.           PRESSURE SAFETY VALVE NAMEPLATE DATA           PSV Tag # Manufacture                                                                                                                                                                                                                                                                                                                                                                                                                                                                                                                                                                                                                                                                                                                                                                                                                                                                                                                                                                                                                                                                                                                                                                                                                                                                                                                                                                                                                                                                                                                                                                                                                                                                                                                                                                                                                                                                                                                | · ·                                                                         |                 |                 |           |                                |             |        |            |         |  |
| Corrosion allowance: .125 in. (Assumed)         Manway: Nil.           PRESSURE SAFETY VALVE NAMEPLATE DATA           PSV Tag # Manufacture                                                                                                                                                                                                                                                                                                                                                                                                                                                                                                                                                                                                                                                                                                                                                                                                                                                                                                                                                                                                                                                                                                                                                                                                                                                                                                                                                                                                                                                                                                                                                                                                                                                                                                                                                                                                                                                                                                                                                                                  |                                                                             |                 |                 |           |                                |             |        |            |         |  |
| PRESSURE SAFETY VALVE NAMEPLATE DATA           PSV Tag #         Manufacture         Model #         Serial #         Set Pressure (psi)         Capacity (scfm)         Date           PSV 1110         Farris         91-17D51T14U1XF         C008336         1415         2874         7/29/11           CRN #         Service By         Block Valve         Location         Size         Code Stamp           -         Tyco         Nil         Shell         1 in x 1 in         UV/NB           SERVICE CONDITIONS-INDICATE ALL THAT APPLY           Sweet X         Sour         Oil         Gas X         Water X           Amine         LPG         Condensate X         Air         Glycol                                                                                                                                                                                                                                                                                                                                                                                                                                                                                                                                                                                                                                                                                                                                                                                                                                                                                                                                                                                                                                                                                                                                                                                                                                                                                                                                                                                                                     |                                                                             |                 |                 |           |                                |             |        |            |         |  |
| PSV 1110         Farris         91-17D51T14U1XF         C008336         1415         2874         7/29/11           CRN #         Service By         Block Valve         Location         Size         Code Stamp           -         Tyco         Nil         Shell         1 in x 1 in         UV/NB           Service CONDITIONS-INDICATE ALL THAT APPLY           Sweet X         Sour         Oil         Gas X         Water X           Amine         LPG         Condensate X         Air         Glycol                                                                                                                                                                                                                                                                                                                                                                                                                                                                                                                                                                                                                                                                                                                                                                                                                                                                                                                                                                                                                                                                                                                                                                                                                                                                                                                                                                                                                                                                                                                                                                                                             |                                                                             |                 |                 |           |                                |             |        |            |         |  |
| PSV 1110         Farris         91-17D51T14U1XF         C008336         1415         2874         7/29/11           CRN #         Service By         Block Valve         Location         Size         Code Stamp           -         Tyco         Nil         Shell         1 in x 1 in         UV/NB           Service CONDITIONS-INDICATE ALL THAT APPLY           Sweet X         Sour         Oil         Gas X         Water X           Amine         LPG         Condensate X         Air         Glycol                                                                                                                                                                                                                                                                                                                                                                                                                                                                                                                                                                                                                                                                                                                                                                                                                                                                                                                                                                                                                                                                                                                                                                                                                                                                                                                                                                                                                                                                                                                                                                                                             | DCV To a #                                                                  | Manufacture     | Ma 4a1 #        | Coriol #  |                                | Cat Day     |        | Canaaita   | Camaiaa |  |
| PSV 1110         Farris         91-17D51T14U1XF         C008336         1415         2874         7/29/11           CRN #         Service By         Block Valve         Location         Size         Code Stamp           -         Tyco         Nil         Shell         1 in x 1 in         UV/NB           Service Conditions-Indicate ALL THAT APPLY           Sweet X         Sour         Oil         Gas X         Water X           Amine         LPG         Condensate X         Air         Glycol                                                                                                                                                                                                                                                                                                                                                                                                                                                                                                                                                                                                                                                                                                                                                                                                                                                                                                                                                                                                                                                                                                                                                                                                                                                                                                                                                                                                                                                                                                                                                                                                             | PSV Tag #                                                                   | Manufacture     | Model #         |           | Serial #                       | Set Pre     | essure | Capacity   | Service |  |
| CRN # Service By Block Valve Location Size Code Stamp  - Tyco Nil Shell lin x lin UV/NB  Sweet X Sour Oil Gas X Water X  Amine LPG Condensate X Air Glycol                                                                                                                                                                                                                                                                                                                                                                                                                                                                                                                                                                                                                                                                                                                                                                                                                                                                                                                                                                                                                                                                                                                                                                                                                                                                                                                                                                                                                                                                                                                                                                                                                                                                                                                                                                                                                                                                                                                                                                   |                                                                             |                 |                 |           |                                | (ps         | i)     | (scfm)     | Date    |  |
| - Tyco Nil Shell linxlin UV/NB  SERVICE CONDITIONS-INDICATE ALL THAT APPLY  Sweet X Sour Oil Gas X Water X  Amine LPG Condensate X Air Glycol                                                                                                                                                                                                                                                                                                                                                                                                                                                                                                                                                                                                                                                                                                                                                                                                                                                                                                                                                                                                                                                                                                                                                                                                                                                                                                                                                                                                                                                                                                                                                                                                                                                                                                                                                                                                                                                                                                                                                                                | PSV 1110                                                                    | Farris          | 91-17D51T14U1XF |           | C008336                        |             | 15     | 2874       | 7/29/11 |  |
| SERVICE CONDITIONS-INDICATE ALL THAT APPLY  Sweet X Sour Oil Gas X Water X  Amine LPG Condensate X Air Glycol                                                                                                                                                                                                                                                                                                                                                                                                                                                                                                                                                                                                                                                                                                                                                                                                                                                                                                                                                                                                                                                                                                                                                                                                                                                                                                                                                                                                                                                                                                                                                                                                                                                                                                                                                                                                                                                                                                                                                                                                                | CRN#                                                                        | Service By      | Block Valve     |           | Location                       | Size        |        | Code Stamp |         |  |
| Sweet X     Sour     Oil     Gas X     Water X       Amine     LPG     Condensate X     Air     Glycol                                                                                                                                                                                                                                                                                                                                                                                                                                                                                                                                                                                                                                                                                                                                                                                                                                                                                                                                                                                                                                                                                                                                                                                                                                                                                                                                                                                                                                                                                                                                                                                                                                                                                                                                                                                                                                                                                                                                                                                                                       | -                                                                           | Тусо            | Nil             | Shell     |                                | 1 in x 1 in |        | UV/NB      |         |  |
| Amine LPG Condensate X Air Glycol                                                                                                                                                                                                                                                                                                                                                                                                                                                                                                                                                                                                                                                                                                                                                                                                                                                                                                                                                                                                                                                                                                                                                                                                                                                                                                                                                                                                                                                                                                                                                                                                                                                                                                                                                                                                                                                                                                                                                                                                                                                                                            | SERVICE CONDITIONS-INDICATE ALL THAT APPLY                                  |                 |                 |           |                                |             |        |            |         |  |
| Condensate A An Grycol                                                                                                                                                                                                                                                                                                                                                                                                                                                                                                                                                                                                                                                                                                                                                                                                                                                                                                                                                                                                                                                                                                                                                                                                                                                                                                                                                                                                                                                                                                                                                                                                                                                                                                                                                                                                                                                                                                                                                                                                                                                                                                       | Sweet X                                                                     | Sour Oil        |                 |           |                                |             | Gas X  |            | Water X |  |
| Other (Describe):                                                                                                                                                                                                                                                                                                                                                                                                                                                                                                                                                                                                                                                                                                                                                                                                                                                                                                                                                                                                                                                                                                                                                                                                                                                                                                                                                                                                                                                                                                                                                                                                                                                                                                                                                                                                                                                                                                                                                                                                                                                                                                            | Amine LPG Con-                                                              |                 |                 | densate X |                                | Air         |        | Glycol     |         |  |
|                                                                                                                                                                                                                                                                                                                                                                                                                                                                                                                                                                                                                                                                                                                                                                                                                                                                                                                                                                                                                                                                                                                                                                                                                                                                                                                                                                                                                                                                                                                                                                                                                                                                                                                                                                                                                                                                                                                                                                                                                                                                                                                              |                                                                             |                 |                 |           |                                |             |        |            |         |  |