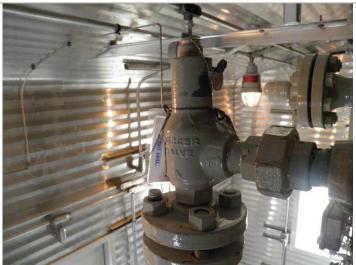

Reports reviewed and accepted by:

Mechanical Integrity Coordinator\_\_\_\_\_ \_Date\_\_\_\_\_

9-21- Compressor site overview.

Vessel overview.

Bottom shell and skirt view.

**PSV** location.

PSV service tag