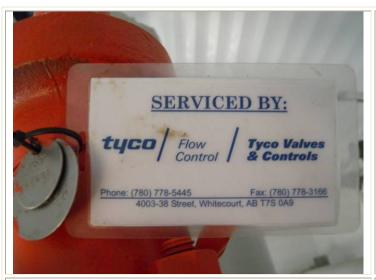

| District: Edson.   Skid No.                                                                                                                                                                                                                                                                                                                                                                                                                                                                                                                                                                                                                                                                                                                                                                                                                                                                                                                                                                                                                                                                                                                                                                                                                                                                                                                                                                                                                                                                                                                                                                                                                                                                                                                                                                                                                                                                                                                                                                                                                                                                                                  | Canadian Natural Resources Limited GENERAL PRESSURE VESSEL INFORMATION Job# |                 |                 |           |                                |             |        |            |         |  |
|------------------------------------------------------------------------------------------------------------------------------------------------------------------------------------------------------------------------------------------------------------------------------------------------------------------------------------------------------------------------------------------------------------------------------------------------------------------------------------------------------------------------------------------------------------------------------------------------------------------------------------------------------------------------------------------------------------------------------------------------------------------------------------------------------------------------------------------------------------------------------------------------------------------------------------------------------------------------------------------------------------------------------------------------------------------------------------------------------------------------------------------------------------------------------------------------------------------------------------------------------------------------------------------------------------------------------------------------------------------------------------------------------------------------------------------------------------------------------------------------------------------------------------------------------------------------------------------------------------------------------------------------------------------------------------------------------------------------------------------------------------------------------------------------------------------------------------------------------------------------------------------------------------------------------------------------------------------------------------------------------------------------------------------------------------------------------------------------------------------------------|-----------------------------------------------------------------------------|-----------------|-----------------|-----------|--------------------------------|-------------|--------|------------|---------|--|
| Name   Equipment Number: Inlet Blowcase   Status:   In service.   In s | District: Edson.                                                            |                 |                 |           | Skid No.                       |             |        |            |         |  |
| Name   Equipment Number: Inlet Blowcase   Status:   In service.   In s | Facility: Minehead Gas Gathering.                                           |                 |                 |           | Location (LSD): 9-21-47-17-W5M |             |        |            |         |  |
| Status                                                                                                                                                                                                                                                                                                                                                                                                                                                                                                                                                                                                                                                                                                                                                                                                                                                                                                                                                                                                                                                                                                                                                                                                                                                                                                                                                                                                                                                                                                                                                                                                                                                                                                                                                                                                                                                                                                                                                                                                                                                                                                                       |                                                                             |                 |                 |           |                                |             |        |            |         |  |
| ### PRESSURE VESSEL NAMEPLATE DATA  "A" or "G" or "S" (Sask.) or BC Registration Number.  A #610255  Vessel serial number: 4504-2  Shell thickness: Not stated.  Shell material: SA516-70N (Assumed).  Head thickness: Not stated.  Design pressure    Tube wall thickness:   Tube length:                                                                                                                                                                                                                                                                                                                                                                                                                                                                                                                                                                                                                                                                                                                                                                                                                                                                                                                                                                                                                                                                                                                                                                                                                                                                                                                                                                                                                                                                                                                                                                                                                                                                                                               | Orientation: Horizontal                                                     |                 |                 |           |                                |             |        |            |         |  |
| CRN Number: U1538.2   CRN Number: U1538.2                                                                                                                                                                                                                                                                                                                                                                                                                                                                                                                                                                                                                                                                                                                                                                                                                                                                                                                                                                                                                                                                                                                                                                                                                                                                                                                                                                                                                                                                                                                                                                                                                                                                                                                                                                                                                                                                                                                                                                                                                                                                                    | Status: In service                                                          | Inventory.      |                 |           |                                |             |        |            |         |  |
| Vessel serial number: 4504-2   Size:                                                                                                                                                                                                                                                                                                                                                                                                                                                                                                                                                                                                                                                                                                                                                                                                                                                                                                                                                                                                                                                                                                                                                                                                                                                                                                                                                                                                                                                                                                                                                                                                                                                                                                                                                                                                                                                                                                                                                                                                                                                                                         | V                                                                           |                 |                 |           |                                |             |        |            |         |  |
| Shell thickness: Not stated.   Shell material: SA516-70N (Assumed).                                                                                                                                                                                                                                                                                                                                                                                                                                                                                                                                                                                                                                                                                                                                                                                                                                                                                                                                                                                                                                                                                                                                                                                                                                                                                                                                                                                                                                                                                                                                                                                                                                                                                                                                                                                                                                                                                                                                                                                                                                                          | , ,                                                                         |                 |                 |           |                                |             |        |            |         |  |
| Head thickness: Not stated.                                                                                                                                                                                                                                                                                                                                                                                                                                                                                                                                                                                                                                                                                                                                                                                                                                                                                                                                                                                                                                                                                                                                                                                                                                                                                                                                                                                                                                                                                                                                                                                                                                                                                                                                                                                                                                                                                                                                                                                                                                                                                                  |                                                                             |                 |                 |           |                                |             |        |            |         |  |
| Tube wall thickness:                                                                                                                                                                                                                                                                                                                                                                                                                                                                                                                                                                                                                                                                                                                                                                                                                                                                                                                                                                                                                                                                                                                                                                                                                                                                                                                                                                                                                                                                                                                                                                                                                                                                                                                                                                                                                                                                                                                                                                                                                                                                                                         |                                                                             |                 |                 |           |                                |             |        |            |         |  |
| Tube diameter: Channel thickness: Channel material:   Channel    |                                                                             |                 |                 |           | , , ,                          |             |        |            |         |  |
| Channel thickness:   Design pressure                                                                                                                                                                                                                                                                                                                                                                                                                                                                                                                                                                                                                                                                                                                                                                                                                                                                                                                                                                                                                                                                                                                                                                                                                                                                                                                                                                                                                                                                                                                                                                                                                                                                                                                                                                                                                                                                                                                                                                                                                                                                                         |                                                                             |                 |                 |           |                                |             |        |            |         |  |
| Design pressure                                                                                                                                                                                                                                                                                                                                                                                                                                                                                                                                                                                                                                                                                                                                                                                                                                                                                                                                                                                                                                                                                                                                                                                                                                                                                                                                                                                                                                                                                                                                                                                                                                                                                                                                                                                                                                                                                                                                                                                                                                                                                                              |                                                                             |                 |                 |           |                                |             |        |            |         |  |
| Design Temp.   Shell: 130 F   Operating temperature   Tubes:   Shell:   Tubes:   Tubes:   Tubes:   Tubes:     Tubes:     Tubes:     Tubes:     Tubes:     Tubes:     Tubes:     Tubes:     Tubes:     Tubes:     Tubes:     Tubes:     Tubes:     Tubes:     Tubes:     Tubes:     Tubes:     Tubes:     Tubes:     Tubes:     Tubes:     Tubes:     Tubes:     Tubes:     Tubes:     Tubes:     Tubes:     Tubes:     Tubes:     Tubes:     Tubes:     Tubes:     Tubes:     Tubes:     Tubes:     Tubes:     Tubes:     Tubes:     Tubes:     Tubes:     Tubes:     Tubes:     Tubes:     Tubes:   Tubes:   Tubes:   Tubes:   Tubes:   Tubes:   Tubes:   Tubes:   Tubes:   Tubes:   Tubes:   Tubes:   Tubes:   Tubes:   Tubes:   Tubes:   Tubes:   Tubes:   Tubes:   Tubes:   Tubes:   Tubes:   Tubes:   Tubes:   Tubes:   Tubes:   Tubes:   Tubes:   Tubes:   Tubes:   Tubes:   Tubes:   Tubes:   Tubes:   Tubes:   Tubes:   Tubes:   Tubes:   Tubes:   Tubes:   Tubes:   Tubes:   Tubes:   Tubes:   Tubes:   Tubes:   Tubes:   Tubes:   Tubes:   Tubes:   Tubes:   Tubes:   Tubes:   Tubes:   Tubes:   Tubes:   Tubes:   Tubes:   Tubes:   Tubes:   Tubes:   Tubes:   Tubes:   Tubes:   Tubes:   Tubes:   Tubes:   Tubes:   Tubes:   Tubes:   Tubes:   Tubes:   Tubes:   Tubes:   Tubes:   Tubes:   Tubes:   Tubes:   Tubes:   Tubes:   Tubes:   Tubes:   Tubes:   Tubes:   Tubes:   Tubes:   Tubes:   Tubes:   Tubes:   Tubes:   Tubes:   Tubes:   Tubes:   Tubes:   Tubes:   Tubes:   Tubes:   Tubes:   Tubes:   Tubes:   Tubes:   Tubes:   Tubes:   Tubes:   Tubes:   Tubes:   Tubes:   Tubes:   Tubes:   Tubes:   Tubes:   Tubes:   Tubes:   Tubes:   Tubes:   Tubes:   Tubes:   Tubes:   Tubes:   Tubes:   Tubes:   Tubes:   Tubes:   Tubes:   Tubes:   Tubes:   Tubes:   Tubes:   Tubes:   Tubes:   Tubes:   Tubes:   Tubes:   Tubes:   Tubes:   Tubes:   Tubes:   Tubes:   Tubes:   Tubes:   Tubes:   Tubes:   Tubes:   Tubes:   Tubes:   Tubes:   Tubes:   Tubes:   Tubes:   Tubes:   Tubes:   Tubes:   Tubes:   Tubes:   Tubes:   Tubes:   Tubes:   Tubes:   Tubes:   Tubes:   Tubes:   Tubes:   Tubes:   Tubes | Design pressure                                                             | Shell: 1440 psi |                 |           | Operating pressure             |             | Shell: |            |         |  |
| Design Temp.   Operating temperature   Tubes:   Tubes:   Tubes:   Tubes:     Tubes:     Tubes:                                                                                                                                                                                                                                                                                                                                                                                                                                                                                                                                                                                                                                                                                                                                                                                                                                                                                                                                                                                                                                                                                                                                                                                                                                                                                                                                                                                                                                                                                                                                                                                                                                                                                                                                                                                                                                                                                                                                                                                                                               |                                                                             | Tubes:          |                 |           |                                |             | Tubes: |            |         |  |
| Tubes:   Heat treatment: Yes                                                                                                                                                                                                                                                                                                                                                                                                                                                                                                                                                                                                                                                                                                                                                                                                                                                                                                                                                                                                                                                                                                                                                                                                                                                                                                                                                                                                                                                                                                                                                                                                                                                                                                                                                                                                                                                                                                                                                                                                                                                                                                 | Design Temp.                                                                | Shell: 130 F    |                 |           | Operating temperature          |             | Shell: |            |         |  |
| Code parameters: ASME VIII, Div 1   Coated: Nil                                                                                                                                                                                                                                                                                                                                                                                                                                                                                                                                                                                                                                                                                                                                                                                                                                                                                                                                                                                                                                                                                                                                                                                                                                                                                                                                                                                                                                                                                                                                                                                                                                                                                                                                                                                                                                                                                                                                                                                                                                                                              |                                                                             | Tubes:          |                 |           |                                |             | Tubes: |            |         |  |
| Manufacturer: Moss Fabrication         Year built: 2011           Corrosion allowance: .125 in. (Assumed)         Manway: Nil.           PRESSURE SAFETY VALVE NAMEPLATE DATA           PSV Tag # Manufacture                                                                                                                                                                                                                                                                                                                                                                                                                                                                                                                                                                                                                                                                                                                                                                                                                                                                                                                                                                                                                                                                                                                                                                                                                                                                                                                                                                                                                                                                                                                                                                                                                                                                                                                                                                                                                                                                                                                | · ·                                                                         |                 |                 |           |                                |             |        |            |         |  |
| Corrosion allowance: .125 in. (Assumed)         Manway: Nil.           PRESSURE SAFETY VALVE NAMEPLATE DATA           PSV Tag # Manufacture                                                                                                                                                                                                                                                                                                                                                                                                                                                                                                                                                                                                                                                                                                                                                                                                                                                                                                                                                                                                                                                                                                                                                                                                                                                                                                                                                                                                                                                                                                                                                                                                                                                                                                                                                                                                                                                                                                                                                                                  |                                                                             |                 |                 |           |                                |             |        |            |         |  |
| PRESSURE SAFETY VALVE NAMEPLATE DATA           PSV Tag #         Manufacture         Model #         Serial #         Set Pressure (psi)         Capacity (scfm)         Date           PSV 1110         Farris         91-17D51T14U1XF         C008336         1415         2874         7/29/11           CRN #         Service By         Block Valve         Location         Size         Code Stamp           -         Tyco         Nil         Shell         1 in x 1 in         UV/NB           SERVICE CONDITIONS-INDICATE ALL THAT APPLY           Sweet X         Sour         Oil         Gas X         Water X           Amine         LPG         Condensate X         Air         Glycol                                                                                                                                                                                                                                                                                                                                                                                                                                                                                                                                                                                                                                                                                                                                                                                                                                                                                                                                                                                                                                                                                                                                                                                                                                                                                                                                                                                                                     |                                                                             |                 |                 |           |                                |             |        |            |         |  |
| PSV 1110         Farris         91-17D51T14U1XF         C008336         1415         2874         7/29/11           CRN #         Service By         Block Valve         Location         Size         Code Stamp           -         Tyco         Nil         Shell         1 in x 1 in         UV/NB           Service CONDITIONS-INDICATE ALL THAT APPLY           Sweet X         Sour         Oil         Gas X         Water X           Amine         LPG         Condensate X         Air         Glycol                                                                                                                                                                                                                                                                                                                                                                                                                                                                                                                                                                                                                                                                                                                                                                                                                                                                                                                                                                                                                                                                                                                                                                                                                                                                                                                                                                                                                                                                                                                                                                                                             |                                                                             |                 |                 |           |                                |             |        |            |         |  |
| PSV 1110         Farris         91-17D51T14U1XF         C008336         1415         2874         7/29/11           CRN #         Service By         Block Valve         Location         Size         Code Stamp           -         Tyco         Nil         Shell         1 in x 1 in         UV/NB           Service CONDITIONS-INDICATE ALL THAT APPLY           Sweet X         Sour         Oil         Gas X         Water X           Amine         LPG         Condensate X         Air         Glycol                                                                                                                                                                                                                                                                                                                                                                                                                                                                                                                                                                                                                                                                                                                                                                                                                                                                                                                                                                                                                                                                                                                                                                                                                                                                                                                                                                                                                                                                                                                                                                                                             | DCV To a #                                                                  | Manufacture     | Ma 4a1 #        | Coriol #  |                                | Cat Day     |        | Canaaita   | Camaiaa |  |
| PSV 1110         Farris         91-17D51T14U1XF         C008336         1415         2874         7/29/11           CRN #         Service By         Block Valve         Location         Size         Code Stamp           -         Tyco         Nil         Shell         1 in x 1 in         UV/NB           Service Conditions-Indicate ALL THAT APPLY           Sweet X         Sour         Oil         Gas X         Water X           Amine         LPG         Condensate X         Air         Glycol                                                                                                                                                                                                                                                                                                                                                                                                                                                                                                                                                                                                                                                                                                                                                                                                                                                                                                                                                                                                                                                                                                                                                                                                                                                                                                                                                                                                                                                                                                                                                                                                             | PSV Tag #                                                                   | Manufacture     | Model #         |           | Serial #                       | Set Pre     | essure | Capacity   | Service |  |
| CRN # Service By Block Valve Location Size Code Stamp  - Tyco Nil Shell lin x lin UV/NB  Sweet X Sour Oil Gas X Water X  Amine LPG Condensate X Air Glycol                                                                                                                                                                                                                                                                                                                                                                                                                                                                                                                                                                                                                                                                                                                                                                                                                                                                                                                                                                                                                                                                                                                                                                                                                                                                                                                                                                                                                                                                                                                                                                                                                                                                                                                                                                                                                                                                                                                                                                   |                                                                             |                 |                 |           |                                | (ps         | i)     | (scfm)     | Date    |  |
| - Tyco Nil Shell linxlin UV/NB  SERVICE CONDITIONS-INDICATE ALL THAT APPLY  Sweet X Sour Oil Gas X Water X  Amine LPG Condensate X Air Glycol                                                                                                                                                                                                                                                                                                                                                                                                                                                                                                                                                                                                                                                                                                                                                                                                                                                                                                                                                                                                                                                                                                                                                                                                                                                                                                                                                                                                                                                                                                                                                                                                                                                                                                                                                                                                                                                                                                                                                                                | PSV 1110                                                                    | Farris          | 91-17D51T14U1XF |           | C008336                        |             | 15     | 2874       | 7/29/11 |  |
| SERVICE CONDITIONS-INDICATE ALL THAT APPLY  Sweet X Sour Oil Gas X Water X  Amine LPG Condensate X Air Glycol                                                                                                                                                                                                                                                                                                                                                                                                                                                                                                                                                                                                                                                                                                                                                                                                                                                                                                                                                                                                                                                                                                                                                                                                                                                                                                                                                                                                                                                                                                                                                                                                                                                                                                                                                                                                                                                                                                                                                                                                                | CRN#                                                                        | Service By      | Block Valve     |           | Location                       | Size        |        | Code Stamp |         |  |
| Sweet X     Sour     Oil     Gas X     Water X       Amine     LPG     Condensate X     Air     Glycol                                                                                                                                                                                                                                                                                                                                                                                                                                                                                                                                                                                                                                                                                                                                                                                                                                                                                                                                                                                                                                                                                                                                                                                                                                                                                                                                                                                                                                                                                                                                                                                                                                                                                                                                                                                                                                                                                                                                                                                                                       | -                                                                           | Тусо            | Nil             | Shell     |                                | 1 in x 1 in |        | UV/NB      |         |  |
| Amine LPG Condensate X Air Glycol                                                                                                                                                                                                                                                                                                                                                                                                                                                                                                                                                                                                                                                                                                                                                                                                                                                                                                                                                                                                                                                                                                                                                                                                                                                                                                                                                                                                                                                                                                                                                                                                                                                                                                                                                                                                                                                                                                                                                                                                                                                                                            | SERVICE CONDITIONS-INDICATE ALL THAT APPLY                                  |                 |                 |           |                                |             |        |            |         |  |
| Condensate A An Grycol                                                                                                                                                                                                                                                                                                                                                                                                                                                                                                                                                                                                                                                                                                                                                                                                                                                                                                                                                                                                                                                                                                                                                                                                                                                                                                                                                                                                                                                                                                                                                                                                                                                                                                                                                                                                                                                                                                                                                                                                                                                                                                       | Sweet X                                                                     | Sour Oil        |                 |           |                                |             | Gas X  |            | Water X |  |
| Other (Describe):                                                                                                                                                                                                                                                                                                                                                                                                                                                                                                                                                                                                                                                                                                                                                                                                                                                                                                                                                                                                                                                                                                                                                                                                                                                                                                                                                                                                                                                                                                                                                                                                                                                                                                                                                                                                                                                                                                                                                                                                                                                                                                            | Amine LPG Con-                                                              |                 |                 | densate X |                                | Air         |        | Glycol     |         |  |
|                                                                                                                                                                                                                                                                                                                                                                                                                                                                                                                                                                                                                                                                                                                                                                                                                                                                                                                                                                                                                                                                                                                                                                                                                                                                                                                                                                                                                                                                                                                                                                                                                                                                                                                                                                                                                                                                                                                                                                                                                                                                                                                              |                                                                             |                 |                 |           |                                |             |        |            |         |  |