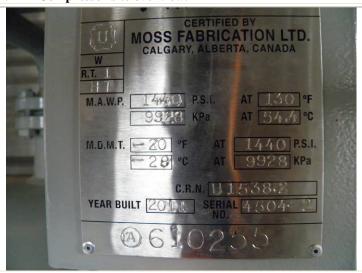

| District: Edson.   Skid No.                                                                                                                                                                                                                                                                                                                                                                                                                                                                                                                                                                                                                                                                                                                                                                                                                                                                                                                                                                                                                                                                                                                                                                                                                                                                                                                                                                                                                                                                                                                                                                                                                                                                                                                                                                                                                                                                                                                                                                                                                                                                                                  | Canadian Natural Resources Limited GENERAL PRESSURE VESSEL INFORMATION Job# |                 |                 |           |                                |             |        |            |         |  |
|------------------------------------------------------------------------------------------------------------------------------------------------------------------------------------------------------------------------------------------------------------------------------------------------------------------------------------------------------------------------------------------------------------------------------------------------------------------------------------------------------------------------------------------------------------------------------------------------------------------------------------------------------------------------------------------------------------------------------------------------------------------------------------------------------------------------------------------------------------------------------------------------------------------------------------------------------------------------------------------------------------------------------------------------------------------------------------------------------------------------------------------------------------------------------------------------------------------------------------------------------------------------------------------------------------------------------------------------------------------------------------------------------------------------------------------------------------------------------------------------------------------------------------------------------------------------------------------------------------------------------------------------------------------------------------------------------------------------------------------------------------------------------------------------------------------------------------------------------------------------------------------------------------------------------------------------------------------------------------------------------------------------------------------------------------------------------------------------------------------------------|-----------------------------------------------------------------------------|-----------------|-----------------|-----------|--------------------------------|-------------|--------|------------|---------|--|
| Name   Equipment Number: Inlet Blowcase   Status:   In service.   In s | District: Edson.                                                            |                 |                 |           | Skid No.                       |             |        |            |         |  |
| Name   Equipment Number: Inlet Blowcase   Status:   In service.   In s | Facility: Minehead Gas Gathering.                                           |                 |                 |           | Location (LSD): 9-21-47-17-W5M |             |        |            |         |  |
| Status                                                                                                                                                                                                                                                                                                                                                                                                                                                                                                                                                                                                                                                                                                                                                                                                                                                                                                                                                                                                                                                                                                                                                                                                                                                                                                                                                                                                                                                                                                                                                                                                                                                                                                                                                                                                                                                                                                                                                                                                                                                                                                                       |                                                                             |                 |                 |           |                                |             |        |            |         |  |
| ### PRESSURE VESSEL NAMEPLATE DATA  "A" or "G" or "S" (Sask.) or BC Registration Number.  A #610255  Vessel serial number: 4504-2  Shell thickness: Not stated.  Shell material: SA516-70N (Assumed).  Head thickness: Not stated.  Design pressure    Tube wall thickness:   Tube length:                                                                                                                                                                                                                                                                                                                                                                                                                                                                                                                                                                                                                                                                                                                                                                                                                                                                                                                                                                                                                                                                                                                                                                                                                                                                                                                                                                                                                                                                                                                                                                                                                                                                                                               | Orientation: Horizontal                                                     |                 |                 |           |                                |             |        |            |         |  |
| CRN Number: U1538.2   CRN Number: U1538.2                                                                                                                                                                                                                                                                                                                                                                                                                                                                                                                                                                                                                                                                                                                                                                                                                                                                                                                                                                                                                                                                                                                                                                                                                                                                                                                                                                                                                                                                                                                                                                                                                                                                                                                                                                                                                                                                                                                                                                                                                                                                                    | Status: In service                                                          | Inventory.      |                 |           |                                |             |        |            |         |  |
| Vessel serial number: 4504-2   Size:                                                                                                                                                                                                                                                                                                                                                                                                                                                                                                                                                                                                                                                                                                                                                                                                                                                                                                                                                                                                                                                                                                                                                                                                                                                                                                                                                                                                                                                                                                                                                                                                                                                                                                                                                                                                                                                                                                                                                                                                                                                                                         | V                                                                           |                 |                 |           |                                |             |        |            |         |  |
| Shell thickness: Not stated.   Shell material: SA516-70N (Assumed).                                                                                                                                                                                                                                                                                                                                                                                                                                                                                                                                                                                                                                                                                                                                                                                                                                                                                                                                                                                                                                                                                                                                                                                                                                                                                                                                                                                                                                                                                                                                                                                                                                                                                                                                                                                                                                                                                                                                                                                                                                                          | , ,                                                                         |                 |                 |           |                                |             |        |            |         |  |
| Head thickness: Not stated.                                                                                                                                                                                                                                                                                                                                                                                                                                                                                                                                                                                                                                                                                                                                                                                                                                                                                                                                                                                                                                                                                                                                                                                                                                                                                                                                                                                                                                                                                                                                                                                                                                                                                                                                                                                                                                                                                                                                                                                                                                                                                                  |                                                                             |                 |                 |           |                                |             |        |            |         |  |
| Tube wall thickness:                                                                                                                                                                                                                                                                                                                                                                                                                                                                                                                                                                                                                                                                                                                                                                                                                                                                                                                                                                                                                                                                                                                                                                                                                                                                                                                                                                                                                                                                                                                                                                                                                                                                                                                                                                                                                                                                                                                                                                                                                                                                                                         |                                                                             |                 |                 |           |                                |             |        |            |         |  |
| Tube diameter: Channel thickness: Channel material:   Channel    |                                                                             |                 |                 |           | , , ,                          |             |        |            |         |  |
| Channel thickness:   Design pressure                                                                                                                                                                                                                                                                                                                                                                                                                                                                                                                                                                                                                                                                                                                                                                                                                                                                                                                                                                                                                                                                                                                                                                                                                                                                                                                                                                                                                                                                                                                                                                                                                                                                                                                                                                                                                                                                                                                                                                                                                                                                                         |                                                                             |                 |                 |           |                                |             |        |            |         |  |
| Design pressure                                                                                                                                                                                                                                                                                                                                                                                                                                                                                                                                                                                                                                                                                                                                                                                                                                                                                                                                                                                                                                                                                                                                                                                                                                                                                                                                                                                                                                                                                                                                                                                                                                                                                                                                                                                                                                                                                                                                                                                                                                                                                                              |                                                                             |                 |                 |           |                                |             |        |            |         |  |
| Design Temp.   Shell: 130 F   Operating temperature   Tubes:   Shell:   Tubes:   Tubes:   Tubes:   Tubes:     Tubes:     Tubes:     Tubes:     Tubes:     Tubes:     Tubes:     Tubes:     Tubes:     Tubes:     Tubes:     Tubes:     Tubes:     Tubes:     Tubes:     Tubes:     Tubes:     Tubes:     Tubes:     Tubes:     Tubes:     Tubes:     Tubes:     Tubes:     Tubes:     Tubes:     Tubes:     Tubes:     Tubes:     Tubes:     Tubes:     Tubes:     Tubes:     Tubes:     Tubes:     Tubes:     Tubes:     Tubes:     Tubes:     Tubes:     Tubes:     Tubes:     Tubes:     Tubes:   Tubes:   Tubes:   Tubes:   Tubes:   Tubes:   Tubes:   Tubes:   Tubes:   Tubes:   Tubes:   Tubes:   Tubes:   Tubes:   Tubes:   Tubes:   Tubes:   Tubes:   Tubes:   Tubes:   Tubes:   Tubes:   Tubes:   Tubes:   Tubes:   Tubes:   Tubes:   Tubes:   Tubes:   Tubes:   Tubes:   Tubes:   Tubes:   Tubes:   Tubes:   Tubes:   Tubes:   Tubes:   Tubes:   Tubes:   Tubes:   Tubes:   Tubes:   Tubes:   Tubes:   Tubes:   Tubes:   Tubes:   Tubes:   Tubes:   Tubes:   Tubes:   Tubes:   Tubes:   Tubes:   Tubes:   Tubes:   Tubes:   Tubes:   Tubes:   Tubes:   Tubes:   Tubes:   Tubes:   Tubes:   Tubes:   Tubes:   Tubes:   Tubes:   Tubes:   Tubes:   Tubes:   Tubes:   Tubes:   Tubes:   Tubes:   Tubes:   Tubes:   Tubes:   Tubes:   Tubes:   Tubes:   Tubes:   Tubes:   Tubes:   Tubes:   Tubes:   Tubes:   Tubes:   Tubes:   Tubes:   Tubes:   Tubes:   Tubes:   Tubes:   Tubes:   Tubes:   Tubes:   Tubes:   Tubes:   Tubes:   Tubes:   Tubes:   Tubes:   Tubes:   Tubes:   Tubes:   Tubes:   Tubes:   Tubes:   Tubes:   Tubes:   Tubes:   Tubes:   Tubes:   Tubes:   Tubes:   Tubes:   Tubes:   Tubes:   Tubes:   Tubes:   Tubes:   Tubes:   Tubes:   Tubes:   Tubes:   Tubes:   Tubes:   Tubes:   Tubes:   Tubes:   Tubes:   Tubes:   Tubes:   Tubes:   Tubes:   Tubes:   Tubes:   Tubes:   Tubes:   Tubes:   Tubes:   Tubes:   Tubes:   Tubes:   Tubes:   Tubes:   Tubes:   Tubes:   Tubes:   Tubes:   Tubes:   Tubes:   Tubes:   Tubes:   Tubes:   Tubes:   Tubes:   Tubes:   Tubes:   Tubes:   Tubes:   Tubes | Design pressure                                                             | Shell: 1440 psi |                 |           | Operating pressure             |             | Shell: |            |         |  |
| Design Temp.   Operating temperature   Tubes:   Tubes:   Tubes:   Tubes:     Tubes:     Tubes:                                                                                                                                                                                                                                                                                                                                                                                                                                                                                                                                                                                                                                                                                                                                                                                                                                                                                                                                                                                                                                                                                                                                                                                                                                                                                                                                                                                                                                                                                                                                                                                                                                                                                                                                                                                                                                                                                                                                                                                                                               |                                                                             | Tubes:          |                 |           |                                |             | Tubes: |            |         |  |
| Tubes:   Heat treatment: Yes                                                                                                                                                                                                                                                                                                                                                                                                                                                                                                                                                                                                                                                                                                                                                                                                                                                                                                                                                                                                                                                                                                                                                                                                                                                                                                                                                                                                                                                                                                                                                                                                                                                                                                                                                                                                                                                                                                                                                                                                                                                                                                 | Design Temp.                                                                | Shell: 130 F    |                 |           | Operating temperature          |             | Shell: |            |         |  |
| Code parameters: ASME VIII, Div 1   Coated: Nil                                                                                                                                                                                                                                                                                                                                                                                                                                                                                                                                                                                                                                                                                                                                                                                                                                                                                                                                                                                                                                                                                                                                                                                                                                                                                                                                                                                                                                                                                                                                                                                                                                                                                                                                                                                                                                                                                                                                                                                                                                                                              |                                                                             | Tubes:          |                 |           |                                |             | Tubes: |            |         |  |
| Manufacturer: Moss Fabrication         Year built: 2011           Corrosion allowance: .125 in. (Assumed)         Manway: Nil.           PRESSURE SAFETY VALVE NAMEPLATE DATA           PSV Tag # Manufacture                                                                                                                                                                                                                                                                                                                                                                                                                                                                                                                                                                                                                                                                                                                                                                                                                                                                                                                                                                                                                                                                                                                                                                                                                                                                                                                                                                                                                                                                                                                                                                                                                                                                                                                                                                                                                                                                                                                | · ·                                                                         |                 |                 |           |                                |             |        |            |         |  |
| Corrosion allowance: .125 in. (Assumed)         Manway: Nil.           PRESSURE SAFETY VALVE NAMEPLATE DATA           PSV Tag # Manufacture                                                                                                                                                                                                                                                                                                                                                                                                                                                                                                                                                                                                                                                                                                                                                                                                                                                                                                                                                                                                                                                                                                                                                                                                                                                                                                                                                                                                                                                                                                                                                                                                                                                                                                                                                                                                                                                                                                                                                                                  |                                                                             |                 |                 |           |                                |             |        |            |         |  |
| PRESSURE SAFETY VALVE NAMEPLATE DATA           PSV Tag #         Manufacture         Model #         Serial #         Set Pressure (psi)         Capacity (scfm)         Date           PSV 1110         Farris         91-17D51T14U1XF         C008336         1415         2874         7/29/11           CRN #         Service By         Block Valve         Location         Size         Code Stamp           -         Tyco         Nil         Shell         1 in x 1 in         UV/NB           SERVICE CONDITIONS-INDICATE ALL THAT APPLY           Sweet X         Sour         Oil         Gas X         Water X           Amine         LPG         Condensate X         Air         Glycol                                                                                                                                                                                                                                                                                                                                                                                                                                                                                                                                                                                                                                                                                                                                                                                                                                                                                                                                                                                                                                                                                                                                                                                                                                                                                                                                                                                                                     |                                                                             |                 |                 |           |                                |             |        |            |         |  |
| PSV 1110         Farris         91-17D51T14U1XF         C008336         1415         2874         7/29/11           CRN #         Service By         Block Valve         Location         Size         Code Stamp           -         Tyco         Nil         Shell         1 in x 1 in         UV/NB           Service CONDITIONS-INDICATE ALL THAT APPLY           Sweet X         Sour         Oil         Gas X         Water X           Amine         LPG         Condensate X         Air         Glycol                                                                                                                                                                                                                                                                                                                                                                                                                                                                                                                                                                                                                                                                                                                                                                                                                                                                                                                                                                                                                                                                                                                                                                                                                                                                                                                                                                                                                                                                                                                                                                                                             |                                                                             |                 |                 |           |                                |             |        |            |         |  |
| PSV 1110         Farris         91-17D51T14U1XF         C008336         1415         2874         7/29/11           CRN #         Service By         Block Valve         Location         Size         Code Stamp           -         Tyco         Nil         Shell         1 in x 1 in         UV/NB           Service CONDITIONS-INDICATE ALL THAT APPLY           Sweet X         Sour         Oil         Gas X         Water X           Amine         LPG         Condensate X         Air         Glycol                                                                                                                                                                                                                                                                                                                                                                                                                                                                                                                                                                                                                                                                                                                                                                                                                                                                                                                                                                                                                                                                                                                                                                                                                                                                                                                                                                                                                                                                                                                                                                                                             | DCV To a #                                                                  | Manufacture     | Ma 4a1 #        | Coriol #  |                                | Cat Day     |        | Canaaita   | Camaiaa |  |
| PSV 1110         Farris         91-17D51T14U1XF         C008336         1415         2874         7/29/11           CRN #         Service By         Block Valve         Location         Size         Code Stamp           -         Tyco         Nil         Shell         1 in x 1 in         UV/NB           Service Conditions-Indicate ALL THAT APPLY           Sweet X         Sour         Oil         Gas X         Water X           Amine         LPG         Condensate X         Air         Glycol                                                                                                                                                                                                                                                                                                                                                                                                                                                                                                                                                                                                                                                                                                                                                                                                                                                                                                                                                                                                                                                                                                                                                                                                                                                                                                                                                                                                                                                                                                                                                                                                             | PSV Tag #                                                                   | Manufacture     | Model #         |           | Serial #                       | Set Pre     | essure | Capacity   | Service |  |
| CRN # Service By Block Valve Location Size Code Stamp  - Tyco Nil Shell lin x lin UV/NB  Sweet X Sour Oil Gas X Water X  Amine LPG Condensate X Air Glycol                                                                                                                                                                                                                                                                                                                                                                                                                                                                                                                                                                                                                                                                                                                                                                                                                                                                                                                                                                                                                                                                                                                                                                                                                                                                                                                                                                                                                                                                                                                                                                                                                                                                                                                                                                                                                                                                                                                                                                   |                                                                             |                 |                 |           |                                | (ps         | i)     | (scfm)     | Date    |  |
| - Tyco Nil Shell linxlin UV/NB  SERVICE CONDITIONS-INDICATE ALL THAT APPLY  Sweet X Sour Oil Gas X Water X  Amine LPG Condensate X Air Glycol                                                                                                                                                                                                                                                                                                                                                                                                                                                                                                                                                                                                                                                                                                                                                                                                                                                                                                                                                                                                                                                                                                                                                                                                                                                                                                                                                                                                                                                                                                                                                                                                                                                                                                                                                                                                                                                                                                                                                                                | PSV 1110                                                                    | Farris          | 91-17D51T14U1XF |           | C008336                        |             | 15     | 2874       | 7/29/11 |  |
| SERVICE CONDITIONS-INDICATE ALL THAT APPLY  Sweet X Sour Oil Gas X Water X  Amine LPG Condensate X Air Glycol                                                                                                                                                                                                                                                                                                                                                                                                                                                                                                                                                                                                                                                                                                                                                                                                                                                                                                                                                                                                                                                                                                                                                                                                                                                                                                                                                                                                                                                                                                                                                                                                                                                                                                                                                                                                                                                                                                                                                                                                                | CRN#                                                                        | Service By      | Block Valve     |           | Location                       | Size        |        | Code Stamp |         |  |
| Sweet X     Sour     Oil     Gas X     Water X       Amine     LPG     Condensate X     Air     Glycol                                                                                                                                                                                                                                                                                                                                                                                                                                                                                                                                                                                                                                                                                                                                                                                                                                                                                                                                                                                                                                                                                                                                                                                                                                                                                                                                                                                                                                                                                                                                                                                                                                                                                                                                                                                                                                                                                                                                                                                                                       | -                                                                           | Тусо            | Nil             | Shell     |                                | 1 in x 1 in |        | UV/NB      |         |  |
| Amine LPG Condensate X Air Glycol                                                                                                                                                                                                                                                                                                                                                                                                                                                                                                                                                                                                                                                                                                                                                                                                                                                                                                                                                                                                                                                                                                                                                                                                                                                                                                                                                                                                                                                                                                                                                                                                                                                                                                                                                                                                                                                                                                                                                                                                                                                                                            | SERVICE CONDITIONS-INDICATE ALL THAT APPLY                                  |                 |                 |           |                                |             |        |            |         |  |
| Condensate A An Grycol                                                                                                                                                                                                                                                                                                                                                                                                                                                                                                                                                                                                                                                                                                                                                                                                                                                                                                                                                                                                                                                                                                                                                                                                                                                                                                                                                                                                                                                                                                                                                                                                                                                                                                                                                                                                                                                                                                                                                                                                                                                                                                       | Sweet X                                                                     | Sour Oil        |                 |           |                                |             | Gas X  |            | Water X |  |
| Other (Describe):                                                                                                                                                                                                                                                                                                                                                                                                                                                                                                                                                                                                                                                                                                                                                                                                                                                                                                                                                                                                                                                                                                                                                                                                                                                                                                                                                                                                                                                                                                                                                                                                                                                                                                                                                                                                                                                                                                                                                                                                                                                                                                            | Amine LPG Con-                                                              |                 |                 | densate X |                                | Air         |        | Glycol     |         |  |
|                                                                                                                                                                                                                                                                                                                                                                                                                                                                                                                                                                                                                                                                                                                                                                                                                                                                                                                                                                                                                                                                                                                                                                                                                                                                                                                                                                                                                                                                                                                                                                                                                                                                                                                                                                                                                                                                                                                                                                                                                                                                                                                              |                                                                             |                 |                 |           |                                |             |        |            |         |  |