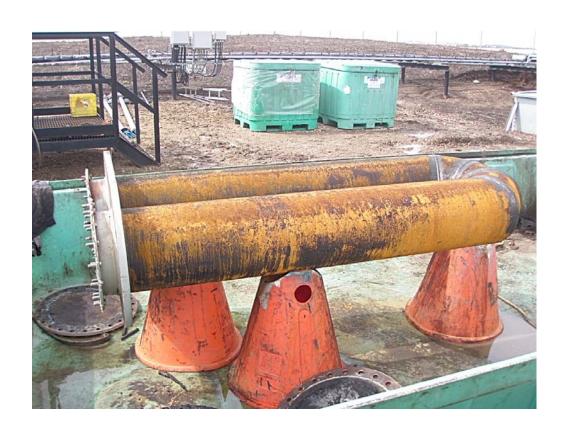

## MAGNETIC PARTICLE INSPECTION REPORT

156825-MT-01

Page 1 of 1

| Procedures: MT-1V Black on White  Code: Client infomation                                                                                                                                   |                                                           | Job / P.O. #:<br>Client: CNRL<br>Location:<br>Item Inspected | IRISNDT #: 156807  04-07-045-21W4M Duhamel Battery  1: A0202737 Treater firetube welds                                            |                                                                                  | 7 <b>Date:</b> 01-May-      |  |
|---------------------------------------------------------------------------------------------------------------------------------------------------------------------------------------------|-----------------------------------------------------------|--------------------------------------------------------------|-----------------------------------------------------------------------------------------------------------------------------------|----------------------------------------------------------------------------------|-----------------------------|--|
| Surface Condition: Painted ☐ Sandblasted ☐ Machined ☐ As Cast ☐ As Forged ☐ Weldment ☐ Other ☒                                                                                              |                                                           |                                                              |                                                                                                                                   |                                                                                  |                             |  |
| Magnetizing Equipment:                                                                                                                                                                      | Yoke ⊠ Coil ☐ Prod ☐ IRISNDT #: 40225                     |                                                              | Bench: Headshot ☐ Central Conductor ☐ Coil ☐ Mfg: Contour Probe Calibration Date: 25                                              |                                                                                  | Coil Coration Date: 25-Apr- |  |
| Blacklight:                                                                                                                                                                                 | IRISNDT #:                                                |                                                              | Mfg:                                                                                                                              | Calibration Date: -Jan-03                                                        |                             |  |
| Whitelight:                                                                                                                                                                                 | Battery Powered Min<br>110V Power Min. 60V                |                                                              | <ul><li>☐ Held within 30cm (12in) of the inspection surface</li><li>☐ Held within 30cm (12in) of the inspection surface</li></ul> |                                                                                  |                             |  |
| Method of Magnetization:                                                                                                                                                                    | ethod of Magnetization: AC ☑ DC ☐ Continuous ☑ Residual ☐ |                                                              |                                                                                                                                   |                                                                                  |                             |  |
| Magnetic Particles:                                                                                                                                                                         | Dry ☐ Wet ⊠<br>Batch #: 10203                             |                                                              | Red Grey Mfg: Magnaflux                                                                                                           | Black ⊠ Fluorescer<br>Type                                                       | nt 🗌<br>e: 7C & Water       |  |
| Background: ⊠                                                                                                                                                                               | Batch #: 1048                                             |                                                              | Mfg: Ardrox                                                                                                                       | Туре                                                                             | e: 8901W                    |  |
| Scope:  As per client request a Black on white magnetic particle inspection was carried out on Treater A0220737 firetube welds.  Results:  No indications were noted during the inspection. |                                                           |                                                              |                                                                                                                                   |                                                                                  |                             |  |
| Inspection Limitation(s): None  Linit #: Kilometers: Consumables: Interpretation by: SNT-TC-1A II                                                                                           |                                                           |                                                              |                                                                                                                                   |                                                                                  |                             |  |
|                                                                                                                                                                                             | neters:                                                   | Consumables:<br>White contrast                               |                                                                                                                                   | Interpretation by:<br>Rodney Charchuk                                            | C.G.S.B. II                 |  |
| In: See Out: Time In: Out:                                                                                                                                                                  | Hrs: Sheet<br>Hrs:                                        | 7C and Water                                                 |                                                                                                                                   | <u>.</u>                                                                         | C.G.S.B. # 8996             |  |
| Personnel:<br>Kris Katryniuk<br>Rodney Charchuk                                                                                                                                             | 1110.                                                     |                                                              |                                                                                                                                   | (Signature) I am in full agreement with report contents:  Client Representative: |                             |  |