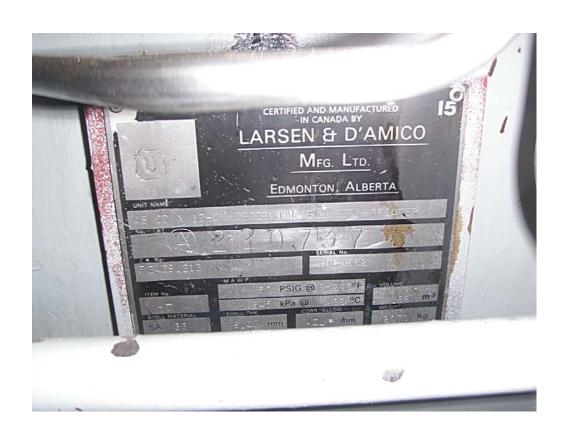

## MAGNETIC PARTICLE INSPECTION REPORT

156825-MT-01

Page 1 of 1

| Procedures: MT-1V Black on White  Code: Client infomation                                                                                                                                   |                                                           | Job / P.O. #:<br>Client: CNRL<br>Location:<br>Item Inspected | IRISNDT #: 156807  04-07-045-21W4M Duhamel Battery  1: A0202737 Treater firetube welds                                            |                                                                                  | 7 <b>Date:</b> 01-May-      |  |
|---------------------------------------------------------------------------------------------------------------------------------------------------------------------------------------------|-----------------------------------------------------------|--------------------------------------------------------------|-----------------------------------------------------------------------------------------------------------------------------------|----------------------------------------------------------------------------------|-----------------------------|--|
| Surface Condition: Painted ☐ Sandblasted ☐ Machined ☐ As Cast ☐ As Forged ☐ Weldment ☐ Other ☒                                                                                              |                                                           |                                                              |                                                                                                                                   |                                                                                  |                             |  |
| Magnetizing Equipment:                                                                                                                                                                      | Yoke ⊠ Coil ☐ Prod ☐ IRISNDT #: 40225                     |                                                              | Bench: Headshot ☐ Central Conductor ☐ Coil ☐ Mfg: Contour Probe Calibration Date: 25                                              |                                                                                  | Coil Coration Date: 25-Apr- |  |
| Blacklight:                                                                                                                                                                                 | IRISNDT #:                                                |                                                              | Mfg:                                                                                                                              | Calibration Date: -Jan-03                                                        |                             |  |
| Whitelight:                                                                                                                                                                                 | Battery Powered Min<br>110V Power Min. 60V                |                                                              | <ul><li>☐ Held within 30cm (12in) of the inspection surface</li><li>☐ Held within 30cm (12in) of the inspection surface</li></ul> |                                                                                  |                             |  |
| Method of Magnetization:                                                                                                                                                                    | ethod of Magnetization: AC ☑ DC ☐ Continuous ☑ Residual ☐ |                                                              |                                                                                                                                   |                                                                                  |                             |  |
| Magnetic Particles:                                                                                                                                                                         | Dry ☐ Wet ⊠<br>Batch #: 10203                             |                                                              | Red Grey Mfg: Magnaflux                                                                                                           | Black ⊠ Fluorescer<br>Type                                                       | nt 🗌<br>e: 7C & Water       |  |
| Background: ⊠                                                                                                                                                                               | Batch #: 1048                                             |                                                              | Mfg: Ardrox                                                                                                                       | Туре                                                                             | e: 8901W                    |  |
| Scope:  As per client request a Black on white magnetic particle inspection was carried out on Treater A0220737 firetube welds.  Results:  No indications were noted during the inspection. |                                                           |                                                              |                                                                                                                                   |                                                                                  |                             |  |
| Inspection Limitation(s): None  Linit #: Kilometers: Consumables: Interpretation by: SNT-TC-1A II                                                                                           |                                                           |                                                              |                                                                                                                                   |                                                                                  |                             |  |
|                                                                                                                                                                                             | neters:                                                   | Consumables:<br>White contrast                               |                                                                                                                                   | Interpretation by:<br>Rodney Charchuk                                            | C.G.S.B. II                 |  |
| In: See Out: Time In: Out:                                                                                                                                                                  | Hrs: Sheet<br>Hrs:                                        | 7C and Water                                                 |                                                                                                                                   | <u>.</u>                                                                         | C.G.S.B. # 8996             |  |
| Personnel:<br>Kris Katryniuk<br>Rodney Charchuk                                                                                                                                             | 1110.                                                     |                                                              |                                                                                                                                   | (Signature) I am in full agreement with report contents:  Client Representative: |                             |  |