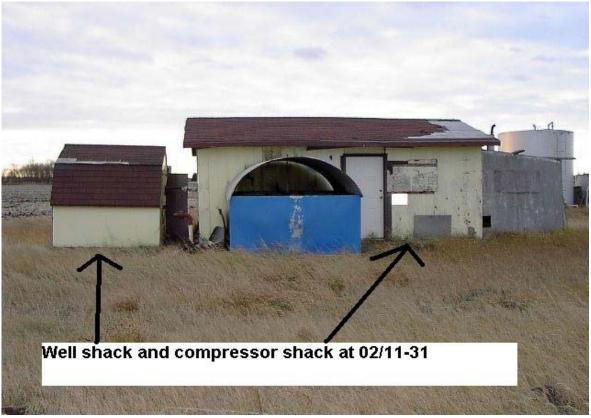

|  |  |  |  |  |  |  |  |
| Texas Gate: Yes x No Comments:                                                                                                                                                        |  |  |  |  |  |  |  |  |
| Power Poles: Yes X No Comments:                                                                                                                                                       |  |  |  |  |  |  |  |  |
| Topsoil:cm - control depth Topsoil Salvageable on location: x Yes No                                                                                                                  |  |  |  |  |  |  |  |  |

**Topsoil comments:** Road is a dirt trail with grass growing over it, if there was gravel it is gone now.

## Pictures: