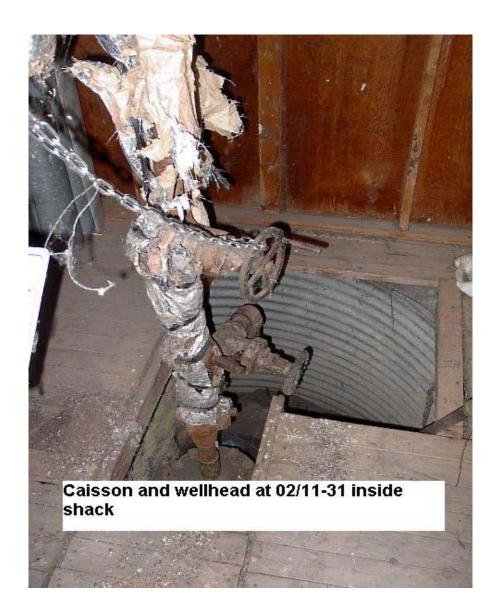

|  |  |  |  |  |  |  |  |
| Texas Gate: Yes x No Comments:                                                                                                                                                        |  |  |  |  |  |  |  |  |
| Power Poles: Yes X No Comments:                                                                                                                                                       |  |  |  |  |  |  |  |  |
| Topsoil:cm - control depth Topsoil Salvageable on location: x Yes No                                                                                                                  |  |  |  |  |  |  |  |  |

**Topsoil comments:** Road is a dirt trail with grass growing over it, if there was gravel it is gone now.

## Pictures: