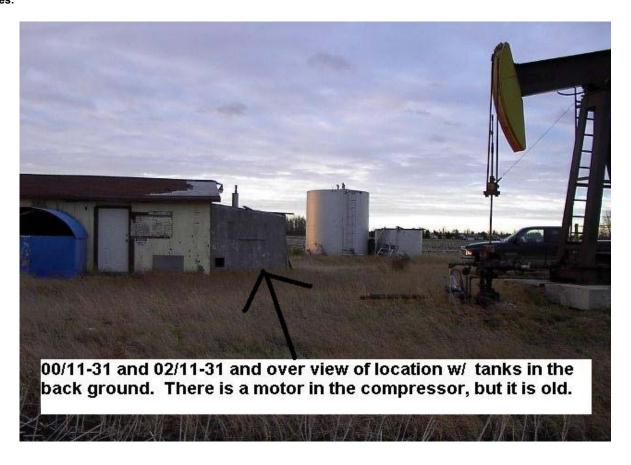

|  |  |  |  |  |  |  |  |
| Texas Gate: Yes x No Comments:                                                                                                                                                        |  |  |  |  |  |  |  |  |
| Power Poles: Yes X No Comments:                                                                                                                                                       |  |  |  |  |  |  |  |  |
| Topsoil:cm - control depth Topsoil Salvageable on location: x Yes No                                                                                                                  |  |  |  |  |  |  |  |  |

**Topsoil comments:** Road is a dirt trail with grass growing over it, if there was gravel it is gone now.

## Pictures: