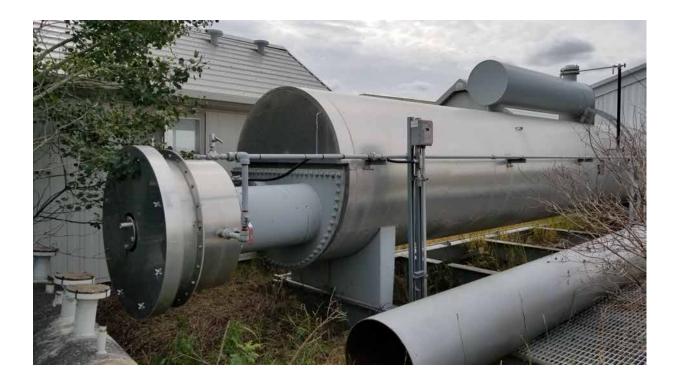

## #1842 2 MMBTU Alco Sour Line Heater

## #1842 2MM BTU Alco Sour Line Heater

| Condition        | New/Never Used                                                                                                                                                                                                                                                                                        |  |
|------------------|-------------------------------------------------------------------------------------------------------------------------------------------------------------------------------------------------------------------------------------------------------------------------------------------------------|--|
| Manufactured     | Alco 2008                                                                                                                                                                                                                                                                                             |  |
| Location         | Nisku, AB                                                                                                                                                                                                                                                                                             |  |
| Registration     | AB/BC                                                                                                                                                                                                                                                                                                 |  |
| Status           | Disconnected                                                                                                                                                                                                                                                                                          |  |
| Availability     | Immediate                                                                                                                                                                                                                                                                                             |  |
| Service          | Sour                                                                                                                                                                                                                                                                                                  |  |
| Coils            | Preheat Coil: 4" 2500# sch. XXS; 4400 psig<br>Reheat Coil: 4" 600# sch. 80; 1350 psig                                                                                                                                                                                                                 |  |
| Burners          | 18" Fire Tube c/w Profire Burner Management                                                                                                                                                                                                                                                           |  |
| Dimensions       | Ships 56' L x 14' W x 13'2" H (Building is 22' L x 12'6" W)                                                                                                                                                                                                                                           |  |
| Included options | Willis M2 Choke, 2" Inlet/2" Outlet; Exhaust fans; Cata-Dyne heaters;<br>Chemical pump; 6" 600 NACE dual chamber meter with 5 valve manifold<br>& transmitter; Pressure transmitters; Fuel gas scrubber and Roots fuel<br>gas meter; Ridge vent on building; Outside ESD button; Fully Wired to JB's. |  |
| Connections      | 4" 2500 inlet, 6" 600 outlet                                                                                                                                                                                                                                                                          |  |