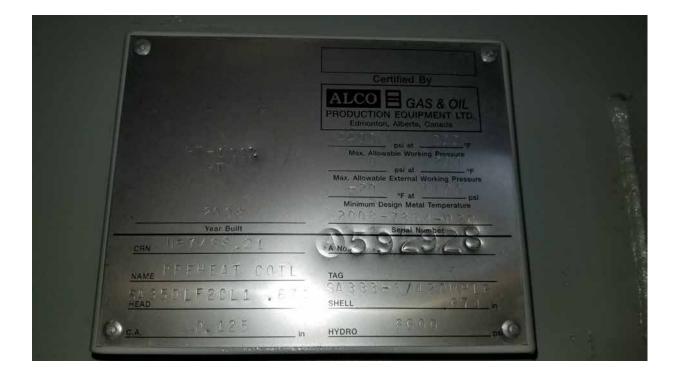

|               | and the second           |                                             |
|---------------|--------------------------|---------------------------------------------|
|               |                          | Certified By                                |
|               |                          | ALCO GAS & OIL<br>PRODUCTION EQUIPMENT LTD. |
|               |                          | Edmonton, Alberia, Garagia                  |
|               | - 1 - 1 - 5 - 7%.<br>+ 1 | Misz, Allowable Working Pressure            |
|               | 2008                     | "F atpe<br>Minimum Design Metal Temperature |
| CRN           | Year Built               | A No D D C D C D C D C D C D C D C D C D C  |
| NAME          | REHEAT COIL              | TAG                                         |
| HEAD          | 105NRFWM .337 m          | SHELL                                       |
| 6 <u>c.a.</u> | 0.125in                  | HYDRO 3037                                  |
|               |                          |                                             |