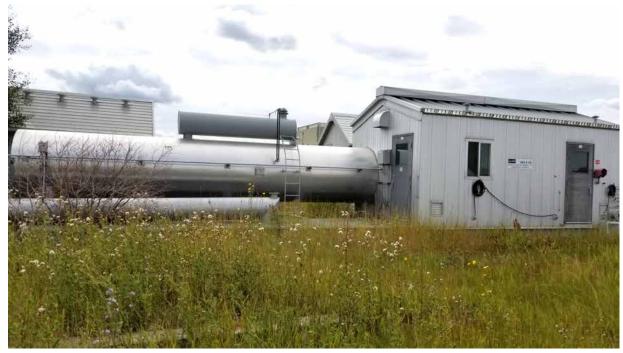

## #1842 2 MMBTU Alco Sour Line Heater

## #1842 2MM BTU Alco Sour Line Heater

| Condition        | New/Never Used                                                                                                                                                                                                                                                                                        |  |
|------------------|-------------------------------------------------------------------------------------------------------------------------------------------------------------------------------------------------------------------------------------------------------------------------------------------------------|--|
| Manufactured     | Alco 2008                                                                                                                                                                                                                                                                                             |  |
| Location         | Nisku, AB                                                                                                                                                                                                                                                                                             |  |
| Registration     | AB/BC                                                                                                                                                                                                                                                                                                 |  |
| Status           | Disconnected                                                                                                                                                                                                                                                                                          |  |
| Availability     | Immediate                                                                                                                                                                                                                                                                                             |  |
| Service          | Sour                                                                                                                                                                                                                                                                                                  |  |
| Coils            | Preheat Coil: 4" 2500# sch. XXS; 4400 psig<br>Reheat Coil: 4" 600# sch. 80; 1350 psig                                                                                                                                                                                                                 |  |
| Burners          | 18" Fire Tube c/w Profire Burner Management                                                                                                                                                                                                                                                           |  |
| Dimensions       | Ships 56' L x 14' W x 13'2" H (Building is 22' L x 12'6" W)                                                                                                                                                                                                                                           |  |
| Included options | Willis M2 Choke, 2" Inlet/2" Outlet; Exhaust fans; Cata-Dyne heaters;<br>Chemical pump; 6" 600 NACE dual chamber meter with 5 valve manifold<br>& transmitter; Pressure transmitters; Fuel gas scrubber and Roots fuel<br>gas meter; Ridge vent on building; Outside ESD button; Fully Wired to JB's. |  |
| Connections      | 4" 2500 inlet, 6" 600 outlet                                                                                                                                                                                                                                                                          |  |