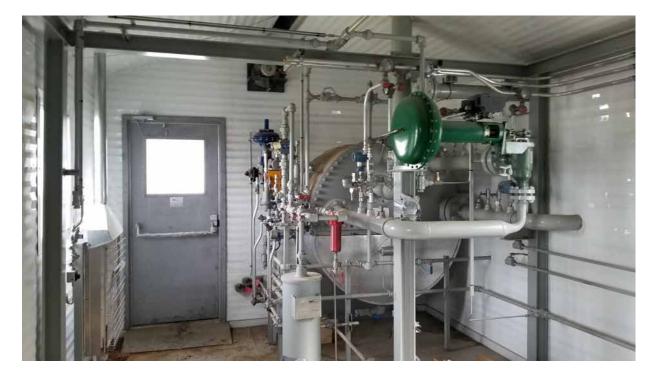

## #1842 2 MMBTU Alco Sour Line Heater

## #1842 2MM BTU Alco Sour Line Heater

| Condition        | New/Never Used                                                                                                                                                                                                                                                                                        |  |
|------------------|-------------------------------------------------------------------------------------------------------------------------------------------------------------------------------------------------------------------------------------------------------------------------------------------------------|--|
| Manufactured     | Alco 2008                                                                                                                                                                                                                                                                                             |  |
| Location         | Nisku, AB                                                                                                                                                                                                                                                                                             |  |
| Registration     | AB/BC                                                                                                                                                                                                                                                                                                 |  |
| Status           | Disconnected                                                                                                                                                                                                                                                                                          |  |
| Availability     | Immediate                                                                                                                                                                                                                                                                                             |  |
| Service          | Sour                                                                                                                                                                                                                                                                                                  |  |
| Coils            | Preheat Coil: 4" 2500# sch. XXS; 4400 psig<br>Reheat Coil: 4" 600# sch. 80; 1350 psig                                                                                                                                                                                                                 |  |
| Burners          | 18" Fire Tube c/w Profire Burner Management                                                                                                                                                                                                                                                           |  |
| Dimensions       | Ships 56' L x 14' W x 13'2" H (Building is 22' L x 12'6" W)                                                                                                                                                                                                                                           |  |
| Included options | Willis M2 Choke, 2" Inlet/2" Outlet; Exhaust fans; Cata-Dyne heaters;<br>Chemical pump; 6" 600 NACE dual chamber meter with 5 valve manifold<br>& transmitter; Pressure transmitters; Fuel gas scrubber and Roots fuel<br>gas meter; Ridge vent on building; Outside ESD button; Fully Wired to JB's. |  |
| Connections      | 4" 2500 inlet, 6" 600 outlet                                                                                                                                                                                                                                                                          |  |