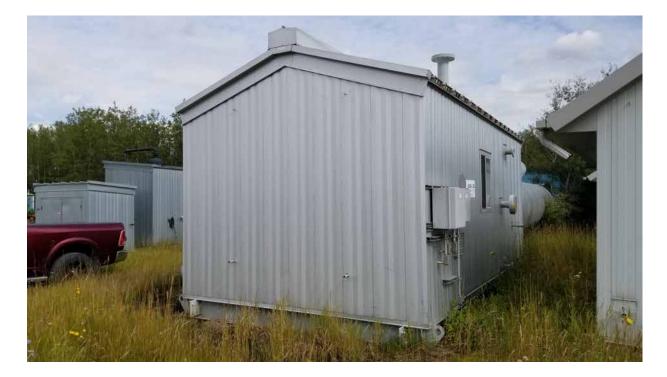

## #1842 2 MMBTU Alco Sour Line Heater

## #1842 2MM BTU Alco Sour Line Heater

| Condition        | New/Never Used                                                                                                                                                                                                                                                                                        |  |
|------------------|-------------------------------------------------------------------------------------------------------------------------------------------------------------------------------------------------------------------------------------------------------------------------------------------------------|--|
| Manufactured     | Alco 2008                                                                                                                                                                                                                                                                                             |  |
| Location         | Nisku, AB                                                                                                                                                                                                                                                                                             |  |
| Registration     | AB/BC                                                                                                                                                                                                                                                                                                 |  |
| Status           | Disconnected                                                                                                                                                                                                                                                                                          |  |
| Availability     | Immediate                                                                                                                                                                                                                                                                                             |  |
| Service          | Sour                                                                                                                                                                                                                                                                                                  |  |
| Coils            | Preheat Coil: 4" 2500# sch. XXS; 4400 psig<br>Reheat Coil: 4" 600# sch. 80; 1350 psig                                                                                                                                                                                                                 |  |
| Burners          | 18" Fire Tube c/w Profire Burner Management                                                                                                                                                                                                                                                           |  |
| Dimensions       | Ships 56' L x 14' W x 13'2" H (Building is 22' L x 12'6" W)                                                                                                                                                                                                                                           |  |
| Included options | Willis M2 Choke, 2" Inlet/2" Outlet; Exhaust fans; Cata-Dyne heaters;<br>Chemical pump; 6" 600 NACE dual chamber meter with 5 valve manifold<br>& transmitter; Pressure transmitters; Fuel gas scrubber and Roots fuel<br>gas meter; Ridge vent on building; Outside ESD button; Fully Wired to JB's. |  |
| Connections      | 4" 2500 inlet, 6" 600 outlet                                                                                                                                                                                                                                                                          |  |