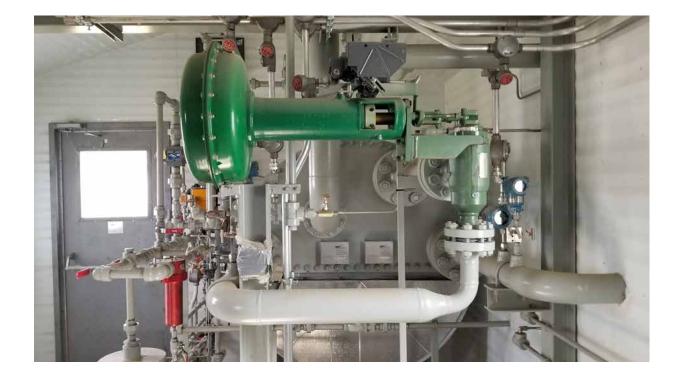

## #1842 2 MMBTU Alco Sour Line Heater

## #1842 2MM BTU Alco Sour Line Heater

| Condition        | New/Never Used                                                                                                                                                                                                                                                                                        |  |
|------------------|-------------------------------------------------------------------------------------------------------------------------------------------------------------------------------------------------------------------------------------------------------------------------------------------------------|--|
| Manufactured     | Alco 2008                                                                                                                                                                                                                                                                                             |  |
| Location         | Nisku, AB                                                                                                                                                                                                                                                                                             |  |
| Registration     | AB/BC                                                                                                                                                                                                                                                                                                 |  |
| Status           | Disconnected                                                                                                                                                                                                                                                                                          |  |
| Availability     | Immediate                                                                                                                                                                                                                                                                                             |  |
| Service          | Sour                                                                                                                                                                                                                                                                                                  |  |
| Coils            | Preheat Coil: 4" 2500# sch. XXS; 4400 psig<br>Reheat Coil: 4" 600# sch. 80; 1350 psig                                                                                                                                                                                                                 |  |
| Burners          | 18" Fire Tube c/w Profire Burner Management                                                                                                                                                                                                                                                           |  |
| Dimensions       | Ships 56' L x 14' W x 13'2" H (Building is 22' L x 12'6" W)                                                                                                                                                                                                                                           |  |
| Included options | Willis M2 Choke, 2" Inlet/2" Outlet; Exhaust fans; Cata-Dyne heaters;<br>Chemical pump; 6" 600 NACE dual chamber meter with 5 valve manifold<br>& transmitter; Pressure transmitters; Fuel gas scrubber and Roots fuel<br>gas meter; Ridge vent on building; Outside ESD button; Fully Wired to JB's. |  |
| Connections      | 4" 2500 inlet, 6" 600 outlet                                                                                                                                                                                                                                                                          |  |