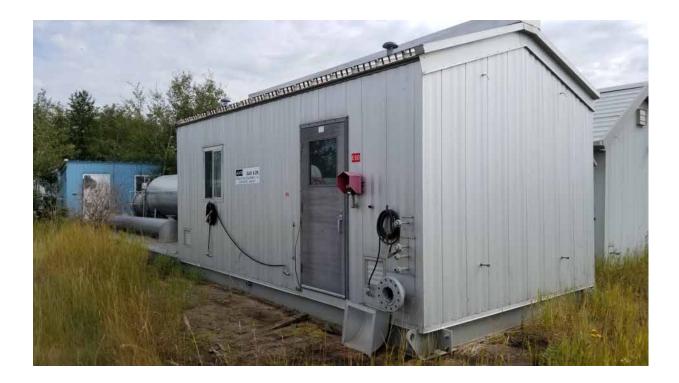

## #1842 2 MMBTU Alco Sour Line Heater

## #1842 2MM BTU Alco Sour Line Heater

| Condition        | New/Never Used                                                                                                                                                                                                                                                                                        |  |
|------------------|-------------------------------------------------------------------------------------------------------------------------------------------------------------------------------------------------------------------------------------------------------------------------------------------------------|--|
| Manufactured     | Alco 2008                                                                                                                                                                                                                                                                                             |  |
| Location         | Nisku, AB                                                                                                                                                                                                                                                                                             |  |
| Registration     | AB/BC                                                                                                                                                                                                                                                                                                 |  |
| Status           | Disconnected                                                                                                                                                                                                                                                                                          |  |
| Availability     | Immediate                                                                                                                                                                                                                                                                                             |  |
| Service          | Sour                                                                                                                                                                                                                                                                                                  |  |
| Coils            | Preheat Coil: 4" 2500# sch. XXS; 4400 psig<br>Reheat Coil: 4" 600# sch. 80; 1350 psig                                                                                                                                                                                                                 |  |
| Burners          | 18" Fire Tube c/w Profire Burner Management                                                                                                                                                                                                                                                           |  |
| Dimensions       | Ships 56' L x 14' W x 13'2" H (Building is 22' L x 12'6" W)                                                                                                                                                                                                                                           |  |
| Included options | Willis M2 Choke, 2" Inlet/2" Outlet; Exhaust fans; Cata-Dyne heaters;<br>Chemical pump; 6" 600 NACE dual chamber meter with 5 valve manifold<br>& transmitter; Pressure transmitters; Fuel gas scrubber and Roots fuel<br>gas meter; Ridge vent on building; Outside ESD button; Fully Wired to JB's. |  |
| Connections      | 4" 2500 inlet, 6" 600 outlet                                                                                                                                                                                                                                                                          |  |