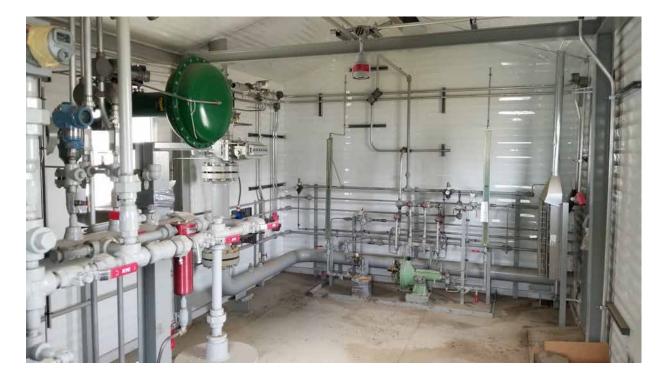

## #1842 2 MMBTU Alco Sour Line Heater

## #1842 2MM BTU Alco Sour Line Heater

| Condition        | New/Never Used                                                                                                                                                                                                                                                                                        |  |
|------------------|-------------------------------------------------------------------------------------------------------------------------------------------------------------------------------------------------------------------------------------------------------------------------------------------------------|--|
| Manufactured     | Alco 2008                                                                                                                                                                                                                                                                                             |  |
| Location         | Nisku, AB                                                                                                                                                                                                                                                                                             |  |
| Registration     | AB/BC                                                                                                                                                                                                                                                                                                 |  |
| Status           | Disconnected                                                                                                                                                                                                                                                                                          |  |
| Availability     | Immediate                                                                                                                                                                                                                                                                                             |  |
| Service          | Sour                                                                                                                                                                                                                                                                                                  |  |
| Coils            | Preheat Coil: 4" 2500# sch. XXS; 4400 psig<br>Reheat Coil: 4" 600# sch. 80; 1350 psig                                                                                                                                                                                                                 |  |
| Burners          | 18" Fire Tube c/w Profire Burner Management                                                                                                                                                                                                                                                           |  |
| Dimensions       | Ships 56' L x 14' W x 13'2" H (Building is 22' L x 12'6" W)                                                                                                                                                                                                                                           |  |
| Included options | Willis M2 Choke, 2" Inlet/2" Outlet; Exhaust fans; Cata-Dyne heaters;<br>Chemical pump; 6" 600 NACE dual chamber meter with 5 valve manifold<br>& transmitter; Pressure transmitters; Fuel gas scrubber and Roots fuel<br>gas meter; Ridge vent on building; Outside ESD button; Fully Wired to JB's. |  |
| Connections      | 4" 2500 inlet, 6" 600 outlet                                                                                                                                                                                                                                                                          |  |