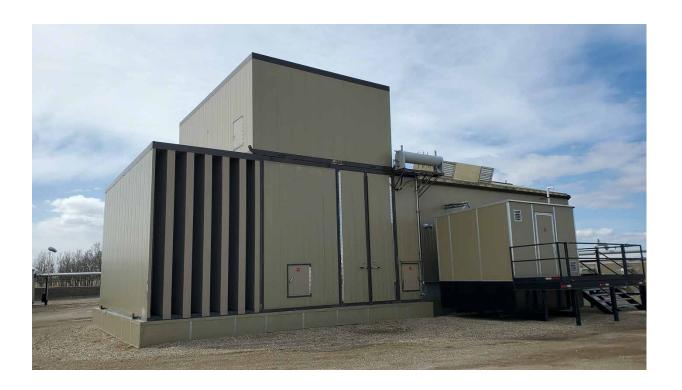

This unit is located on the same site as a really nice 72" x 300# Sour 3 Phase Separator (also for quick sale) and is located just north of Calgary. Built in 2009 by Propak, this unit has just under 65,000 total hours on it. Designed for 1650psig MAWP full sour operation and, as the pictures show, possibly excessive amounts of noise attenuation which is included in the price, but this feature doesn't have to be taken if you don't require it. Obviously, sour compressors of this size are rare on the surplus market and in this case, there is no possible way that anyone should buy new if this unit will fit the application – price and delivery can't be beat. Call us for a custom performance sizing or to get pricing on moving, cylinder/vessel mods, overhaul comments etc.

## 1450hp Sour Reciprocating Compressor

| Condition             | Field Ready &/or Minor Repair                                                                                                                                                                                                                                                                                                                           |  |
|-----------------------|---------------------------------------------------------------------------------------------------------------------------------------------------------------------------------------------------------------------------------------------------------------------------------------------------------------------------------------------------------|--|
| Manufactured          | Propak 2009                                                                                                                                                                                                                                                                                                                                             |  |
| Location              | Airdrie, AB                                                                                                                                                                                                                                                                                                                                             |  |
| Registration          | AB Only (some vessels have .123 and all are eligible for re-registration by us)                                                                                                                                                                                                                                                                         |  |
| Status / Availability | Connected; 2 weeks for Joint Venture partner approval.                                                                                                                                                                                                                                                                                                  |  |
| Service               | Sour                                                                                                                                                                                                                                                                                                                                                    |  |
| Driver / Driven       | 1450 hp @ 1200 rpm Waukesha 5794LT ESM; Ariel JGK/4-3                                                                                                                                                                                                                                                                                                   |  |
| Stages                | 3                                                                                                                                                                                                                                                                                                                                                       |  |
| Cylinders & MAWP      | 1st stage 2x 14.125" @ 635psi; 2nd stage 9.625" @ 1900psi; 3rd stage 6.250" @ 2050psi                                                                                                                                                                                                                                                                   |  |
| Package MAWP          | 1650psi                                                                                                                                                                                                                                                                                                                                                 |  |
| Control Panel         | Allen-Bradley Panel View 1000 HMI                                                                                                                                                                                                                                                                                                                       |  |
| Additional Notes:     | 10" 300# inlet/3" 900# outlet. purge packing & seal pot drain. Crankcase vented outside. Auto/Manual blowdown and recycle, Multiple diaphragm pumps for oil/glycol. Sound attenuation on interior walls, cooler and all exhaust fans. 2 ton crane. Fully Wired to JB's c/w lights, exhaust fans, gas detection, ESD's, 2 x fire-eyes, AC catadyne heat. |  |