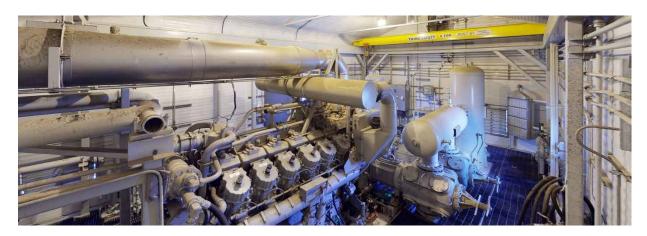

## 1450hp Sour Reciprocating Compressor

| Condition             | Field Ready &/or Minor Repair                                                                                                                                                                                                                                                                                                                           |  |
|-----------------------|---------------------------------------------------------------------------------------------------------------------------------------------------------------------------------------------------------------------------------------------------------------------------------------------------------------------------------------------------------|--|
| Manufactured          | Propak 2009                                                                                                                                                                                                                                                                                                                                             |  |
| Location              | Airdrie, AB                                                                                                                                                                                                                                                                                                                                             |  |
| Registration          | AB Only (some vessels have .123 and all are eligible for re-registration by us)                                                                                                                                                                                                                                                                         |  |
| Status / Availability | Connected; 2 weeks for Joint Venture partner approval.                                                                                                                                                                                                                                                                                                  |  |
| Service               | Sour                                                                                                                                                                                                                                                                                                                                                    |  |
| Driver / Driven       | 1450 hp @ 1200 rpm Waukesha 5794LT ESM; Ariel JGK/4-3                                                                                                                                                                                                                                                                                                   |  |
| Stages                | 3                                                                                                                                                                                                                                                                                                                                                       |  |
| Cylinders & MAWP      | 1st stage 2x 14.125" @ 635psi; 2nd stage 9.625" @ 1900psi; 3rd stage 6.250" @ 2050psi                                                                                                                                                                                                                                                                   |  |
| Package MAWP          | 1650psi                                                                                                                                                                                                                                                                                                                                                 |  |
| Control Panel         | Allen-Bradley Panel View 1000 HMI                                                                                                                                                                                                                                                                                                                       |  |
| Additional Notes:     | 10" 300# inlet/3" 900# outlet. purge packing & seal pot drain. Crankcase vented outside. Auto/Manual blowdown and recycle, Multiple diaphragm pumps for oil/glycol. Sound attenuation on interior walls, cooler and all exhaust fans. 2 ton crane. Fully Wired to JB's c/w lights, exhaust fans, gas detection, ESD's, 2 x fire-eyes, AC catadyne heat. |  |

This unit is located on the same site as a really nice 72" x 300# Sour 3 Phase Separator (also for quick sale) and is located just north of Calgary. Built in 2009 by Propak, this unit has just under 65,000 total hours on it. Designed for 1650psig MAWP full sour operation and, as the pictures show, possibly excessive amounts of noise attenuation which is included in the price, but this feature doesn't have to be taken if you don't require it. Obviously, sour compressors of this size are rare on the surplus market and in this case, there is no possible way that anyone should buy new if this unit will fit the application – price and delivery can't be beat. Call us for a custom performance sizing or to get pricing on moving, cylinder/vessel mods, overhaul comments etc.