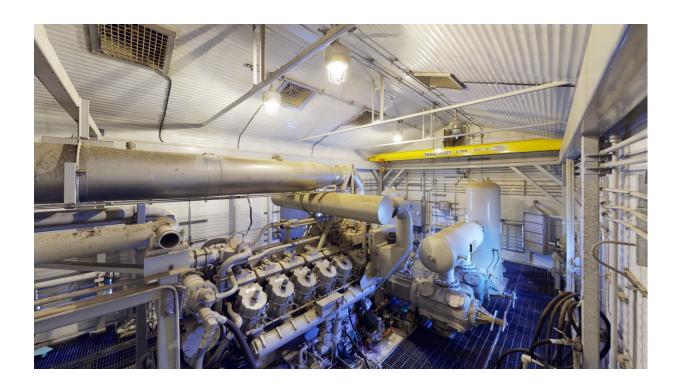

## 1450hp Sour Reciprocating Compressor

| Condition             | Field Ready &/or Minor Repair                                                                                                                                                                                                                                                                                                                           |  |
|-----------------------|---------------------------------------------------------------------------------------------------------------------------------------------------------------------------------------------------------------------------------------------------------------------------------------------------------------------------------------------------------|--|
| Manufactured          | Propak 2009                                                                                                                                                                                                                                                                                                                                             |  |
| Location              | Airdrie, AB                                                                                                                                                                                                                                                                                                                                             |  |
| Registration          | AB Only (some vessels have .123 and all are eligible for re-registration by us)                                                                                                                                                                                                                                                                         |  |
| Status / Availability | Connected; 2 weeks for Joint Venture partner approval.                                                                                                                                                                                                                                                                                                  |  |
| Service               | Sour                                                                                                                                                                                                                                                                                                                                                    |  |
| Driver / Driven       | 1450 hp @ 1200 rpm Waukesha 5794LT ESM; Ariel JGK/4-3                                                                                                                                                                                                                                                                                                   |  |
| Stages                | 3                                                                                                                                                                                                                                                                                                                                                       |  |
| Cylinders & MAWP      | 1st stage 2x 14.125" @ 635psi; 2nd stage 9.625" @ 1900psi; 3rd stage 6.250" @ 2050psi                                                                                                                                                                                                                                                                   |  |
| Package MAWP          | 1650psi                                                                                                                                                                                                                                                                                                                                                 |  |
| Control Panel         | Allen-Bradley Panel View 1000 HMI                                                                                                                                                                                                                                                                                                                       |  |
| Additional Notes:     | 10" 300# inlet/3" 900# outlet. purge packing & seal pot drain. Crankcase vented outside. Auto/Manual blowdown and recycle, Multiple diaphragm pumps for oil/glycol. Sound attenuation on interior walls, cooler and all exhaust fans. 2 ton crane. Fully Wired to JB's c/w lights, exhaust fans, gas detection, ESD's, 2 x fire-eyes, AC catadyne heat. |  |