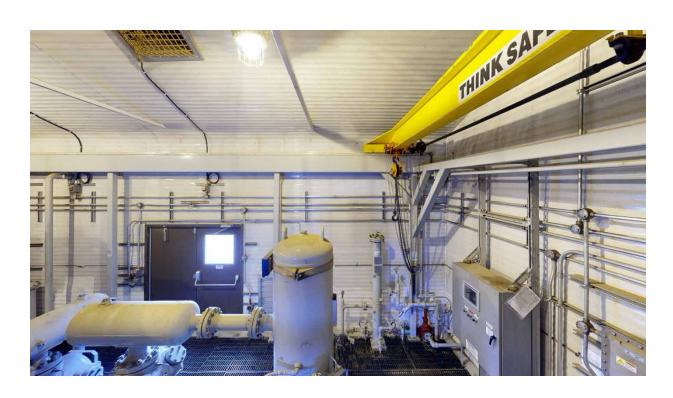

## 1450hp Sour Reciprocating Compressor

| Condition             | Field Ready &/or Minor Repair                                                                                                                                                                                                                                                                                                                           |  |
|-----------------------|---------------------------------------------------------------------------------------------------------------------------------------------------------------------------------------------------------------------------------------------------------------------------------------------------------------------------------------------------------|--|
| Manufactured          | Propak 2009                                                                                                                                                                                                                                                                                                                                             |  |
| Location              | Airdrie, AB                                                                                                                                                                                                                                                                                                                                             |  |
| Registration          | AB Only (some vessels have .123 and all are eligible for re-registration by us)                                                                                                                                                                                                                                                                         |  |
| Status / Availability | Connected; 2 weeks for Joint Venture partner approval.                                                                                                                                                                                                                                                                                                  |  |
| Service               | Sour                                                                                                                                                                                                                                                                                                                                                    |  |
| Driver / Driven       | 1450 hp @ 1200 rpm Waukesha 5794LT ESM; Ariel JGK/4-3                                                                                                                                                                                                                                                                                                   |  |
| Stages                | 3                                                                                                                                                                                                                                                                                                                                                       |  |
| Cylinders & MAWP      | 1st stage 2x 14.125" @ 635psi; 2nd stage 9.625" @ 1900psi; 3rd stage 6.250" @ 2050psi                                                                                                                                                                                                                                                                   |  |
| Package MAWP          | 1650psi                                                                                                                                                                                                                                                                                                                                                 |  |
| Control Panel         | Allen-Bradley Panel View 1000 HMI                                                                                                                                                                                                                                                                                                                       |  |
| Additional Notes:     | 10" 300# inlet/3" 900# outlet. purge packing & seal pot drain. Crankcase vented outside. Auto/Manual blowdown and recycle, Multiple diaphragm pumps for oil/glycol. Sound attenuation on interior walls, cooler and all exhaust fans. 2 ton crane. Fully Wired to JB's c/w lights, exhaust fans, gas detection, ESD's, 2 x fire-eyes, AC catadyne heat. |  |