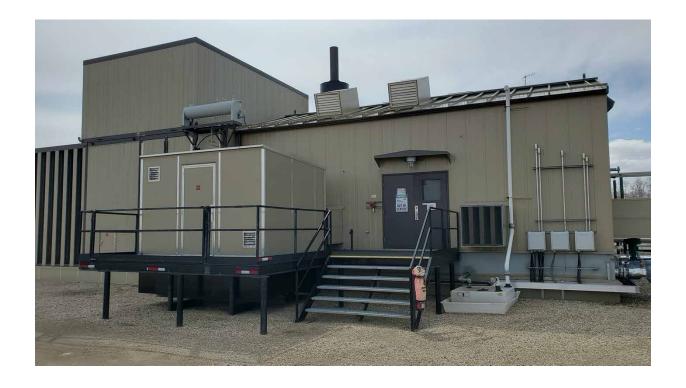

## 1450hp Sour Reciprocating Compressor

| Condition             | Field Ready &/or Minor Repair                                                                                                                                                                                                                                                                                                                           |  |
|-----------------------|---------------------------------------------------------------------------------------------------------------------------------------------------------------------------------------------------------------------------------------------------------------------------------------------------------------------------------------------------------|--|
| Manufactured          | Propak 2009                                                                                                                                                                                                                                                                                                                                             |  |
| Location              | Airdrie, AB                                                                                                                                                                                                                                                                                                                                             |  |
| Registration          | AB Only (some vessels have .123 and all are eligible for re-registration by us)                                                                                                                                                                                                                                                                         |  |
| Status / Availability | Connected; 2 weeks for Joint Venture partner approval.                                                                                                                                                                                                                                                                                                  |  |
| Service               | Sour                                                                                                                                                                                                                                                                                                                                                    |  |
| Driver / Driven       | 1450 hp @ 1200 rpm Waukesha 5794LT ESM; Ariel JGK/4-3                                                                                                                                                                                                                                                                                                   |  |
| Stages                | 3                                                                                                                                                                                                                                                                                                                                                       |  |
| Cylinders & MAWP      | 1st stage 2x 14.125" @ 635psi; 2nd stage 9.625" @ 1900psi; 3rd stage 6.250" @ 2050psi                                                                                                                                                                                                                                                                   |  |
| Package MAWP          | 1650psi                                                                                                                                                                                                                                                                                                                                                 |  |
| Control Panel         | Allen-Bradley Panel View 1000 HMI                                                                                                                                                                                                                                                                                                                       |  |
| Additional Notes:     | 10" 300# inlet/3" 900# outlet. purge packing & seal pot drain. Crankcase vented outside. Auto/Manual blowdown and recycle, Multiple diaphragm pumps for oil/glycol. Sound attenuation on interior walls, cooler and all exhaust fans. 2 ton crane. Fully Wired to JB's c/w lights, exhaust fans, gas detection, ESD's, 2 x fire-eyes, AC catadyne heat. |  |

This unit is located on the same site as a really nice 72" x 300# Sour 3 Phase Separator (also for quick sale) and is located just north of Calgary. Built in 2009 by Propak, this unit has just under 65,000 total hours on it. Designed for 1650psig MAWP full sour operation and, as the pictures show, possibly excessive amounts of noise attenuation which is included in the price, but this feature doesn't have to be taken if you don't require it. Obviously, sour compressors of this size are rare on the surplus market and in this case, there is no possible way that anyone should buy new if this unit will fit the application – price and delivery can't be beat. Call us for a custom performance sizing or to get pricing on moving, cylinder/vessel mods, overhaul comments etc.