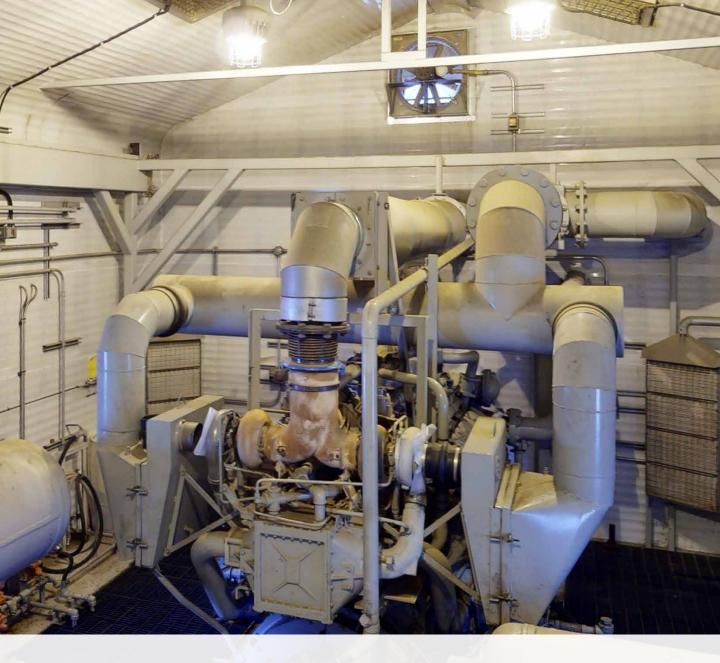

## 1450hp Sour Reciprocating Compressor

| Condition             | Field Ready &/or Minor Repair                                                                                                                                                                                                                                                                                                                           |  |
|-----------------------|---------------------------------------------------------------------------------------------------------------------------------------------------------------------------------------------------------------------------------------------------------------------------------------------------------------------------------------------------------|--|
| Manufactured          | Propak 2009                                                                                                                                                                                                                                                                                                                                             |  |
| Location              | Airdrie, AB                                                                                                                                                                                                                                                                                                                                             |  |
| Registration          | AB Only (some vessels have .123 and all are eligible for re-registration by us)                                                                                                                                                                                                                                                                         |  |
| Status / Availability | Connected; 2 weeks for Joint Venture partner approval.                                                                                                                                                                                                                                                                                                  |  |
| Service               | Sour                                                                                                                                                                                                                                                                                                                                                    |  |
| Driver / Driven       | 1450 hp @ 1200 rpm Waukesha 5794LT ESM; Ariel JGK/4-3                                                                                                                                                                                                                                                                                                   |  |
| Stages                | 3                                                                                                                                                                                                                                                                                                                                                       |  |
| Cylinders & MAWP      | 1st stage 2x 14.125" @ 635psi; 2nd stage 9.625" @ 1900psi; 3rd stage 6.250" @ 2050psi                                                                                                                                                                                                                                                                   |  |
| Package MAWP          | 1650psi                                                                                                                                                                                                                                                                                                                                                 |  |
| Control Panel         | Allen-Bradley Panel View 1000 HMI                                                                                                                                                                                                                                                                                                                       |  |
| Additional Notes:     | 10" 300# inlet/3" 900# outlet. purge packing & seal pot drain. Crankcase vented outside. Auto/Manual blowdown and recycle, Multiple diaphragm pumps for oil/glycol. Sound attenuation on interior walls, cooler and all exhaust fans. 2 ton crane. Fully Wired to JB's c/w lights, exhaust fans, gas detection, ESD's, 2 x fire-eyes, AC catadyne heat. |  |

This unit is located on the same site as a really nice 72" x 300# Sour 3 Phase Separator (also for quick sale) and is located just north of Calgary. Built in 2009 by Propak, this unit has just under 65,000 total hours on it. Designed for 1650psig MAWP full sour operation and, as the pictures show, possibly excessive amounts of noise attenuation which is included in the price, but this feature doesn't have to be taken if you don't require it. Obviously, sour compressors of this size are rare on the surplus market and in this case, there is no possible way that anyone should buy new if this unit will fit the application – price and delivery can't be beat. Call us for a custom performance sizing or to get pricing on moving, cylinder/vessel mods, overhaul comments etc.