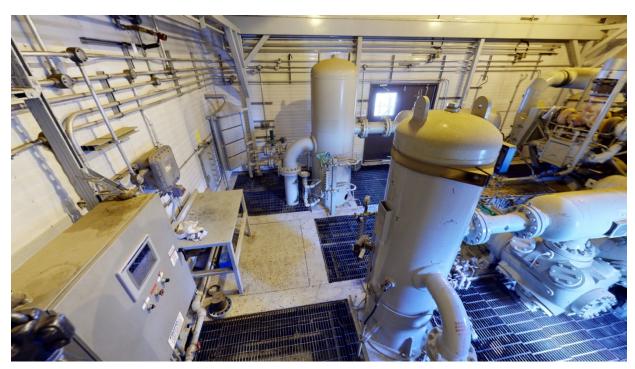

## 1450hp Sour Reciprocating Compressor

| Condition             | Field Ready &/or Minor Repair                                                                                                                                                                                                                                                                                                                           |  |
|-----------------------|---------------------------------------------------------------------------------------------------------------------------------------------------------------------------------------------------------------------------------------------------------------------------------------------------------------------------------------------------------|--|
| Manufactured          | Propak 2009                                                                                                                                                                                                                                                                                                                                             |  |
| Location              | Airdrie, AB                                                                                                                                                                                                                                                                                                                                             |  |
| Registration          | AB Only (some vessels have .123 and all are eligible for re-registration by us)                                                                                                                                                                                                                                                                         |  |
| Status / Availability | Connected; 2 weeks for Joint Venture partner approval.                                                                                                                                                                                                                                                                                                  |  |
| Service               | Sour                                                                                                                                                                                                                                                                                                                                                    |  |
| Driver / Driven       | 1450 hp @ 1200 rpm Waukesha 5794LT ESM; Ariel JGK/4-3                                                                                                                                                                                                                                                                                                   |  |
| Stages                | 3                                                                                                                                                                                                                                                                                                                                                       |  |
| Cylinders & MAWP      | 1st stage 2x 14.125" @ 635psi; 2nd stage 9.625" @ 1900psi; 3rd stage 6.250" @ 2050psi                                                                                                                                                                                                                                                                   |  |
| Package MAWP          | 1650psi                                                                                                                                                                                                                                                                                                                                                 |  |
| Control Panel         | Allen-Bradley Panel View 1000 HMI                                                                                                                                                                                                                                                                                                                       |  |
| Additional Notes:     | 10" 300# inlet/3" 900# outlet. purge packing & seal pot drain. Crankcase vented outside. Auto/Manual blowdown and recycle, Multiple diaphragm pumps for oil/glycol. Sound attenuation on interior walls, cooler and all exhaust fans. 2 ton crane. Fully Wired to JB's c/w lights, exhaust fans, gas detection, ESD's, 2 x fire-eyes, AC catadyne heat. |  |