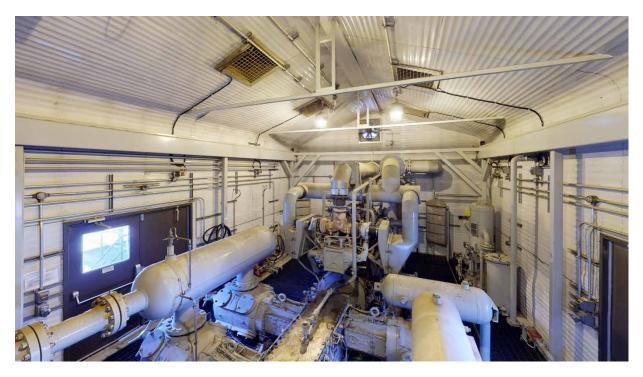

## 1450hp Sour Reciprocating Compressor

| Condition             | Field Ready &/or Minor Repair                                                                                                                                                                                                                                                                                                                           |  |
|-----------------------|---------------------------------------------------------------------------------------------------------------------------------------------------------------------------------------------------------------------------------------------------------------------------------------------------------------------------------------------------------|--|
| Manufactured          | Propak 2009                                                                                                                                                                                                                                                                                                                                             |  |
| Location              | Airdrie, AB                                                                                                                                                                                                                                                                                                                                             |  |
| Registration          | AB Only (some vessels have .123 and all are eligible for re-registration by us)                                                                                                                                                                                                                                                                         |  |
| Status / Availability | Connected; 2 weeks for Joint Venture partner approval.                                                                                                                                                                                                                                                                                                  |  |
| Service               | Sour                                                                                                                                                                                                                                                                                                                                                    |  |
| Driver / Driven       | 1450 hp @ 1200 rpm Waukesha 5794LT ESM; Ariel JGK/4-3                                                                                                                                                                                                                                                                                                   |  |
| Stages                | 3                                                                                                                                                                                                                                                                                                                                                       |  |
| Cylinders & MAWP      | 1st stage 2x 14.125" @ 635psi; 2nd stage 9.625" @ 1900psi; 3rd stage 6.250" @ 2050psi                                                                                                                                                                                                                                                                   |  |
| Package MAWP          | 1650psi                                                                                                                                                                                                                                                                                                                                                 |  |
| Control Panel         | Allen-Bradley Panel View 1000 HMI                                                                                                                                                                                                                                                                                                                       |  |
| Additional Notes:     | 10" 300# inlet/3" 900# outlet. purge packing & seal pot drain. Crankcase vented outside. Auto/Manual blowdown and recycle, Multiple diaphragm pumps for oil/glycol. Sound attenuation on interior walls, cooler and all exhaust fans. 2 ton crane. Fully Wired to JB's c/w lights, exhaust fans, gas detection, ESD's, 2 x fire-eyes, AC catadyne heat. |  |