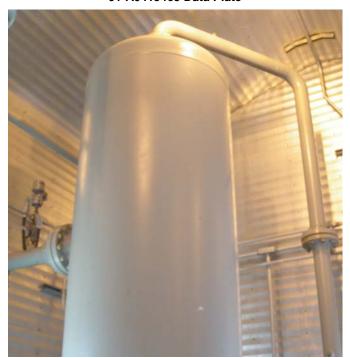

### **VESSEL INSPECTION SUMMARY**

123812-KK-08 Report #: Inspect Date: 04/21/2010 Page: 2 of 7 IRISNDT #: 123812

| Client: CNRL LSD: 15-08-057-05W5 Jurisdiction #: A0419465                                                                                                                                                                                                                                                                                                     |                |         |             |                  |                                                                                                                                                   |     |                                                                                           |                                                                                         |
|---------------------------------------------------------------------------------------------------------------------------------------------------------------------------------------------------------------------------------------------------------------------------------------------------------------------------------------------------------------|----------------|---------|-------------|------------------|---------------------------------------------------------------------------------------------------------------------------------------------------|-----|-------------------------------------------------------------------------------------------|-----------------------------------------------------------------------------------------|
| External Inspection Results - VE                                                                                                                                                                                                                                                                                                                              |                |         |             |                  |                                                                                                                                                   |     |                                                                                           |                                                                                         |
| Item                                                                                                                                                                                                                                                                                                                                                          | Υ              | N       | N/A         | Condition        | Comment                                                                                                                                           | NCR | Action Item                                                                               | Priority                                                                                |
| Nameplate                                                                                                                                                                                                                                                                                                                                                     | $\boxtimes$    |         |             | Accept           | Securely attached                                                                                                                                 |     |                                                                                           |                                                                                         |
| Foundation and Supports                                                                                                                                                                                                                                                                                                                                       | $\boxtimes$    |         |             | Accept           | Good Condition                                                                                                                                    |     |                                                                                           |                                                                                         |
| Anchor Bolts                                                                                                                                                                                                                                                                                                                                                  | $\boxtimes$    |         |             | Accept           | Good bolting                                                                                                                                      |     |                                                                                           |                                                                                         |
| Grounding                                                                                                                                                                                                                                                                                                                                                     | $\boxtimes$    |         |             | Accept           | Good grounding                                                                                                                                    |     |                                                                                           |                                                                                         |
| Insulation Condition                                                                                                                                                                                                                                                                                                                                          |                |         | $\boxtimes$ |                  | Not insulated                                                                                                                                     |     |                                                                                           |                                                                                         |
| PSV                                                                                                                                                                                                                                                                                                                                                           | $\boxtimes$    |         |             | Accept           | Serviced during TAR                                                                                                                               |     |                                                                                           |                                                                                         |
| Shell & Heads                                                                                                                                                                                                                                                                                                                                                 |                |         |             | Accept           | Isolated Rough/flaking paint                                                                                                                      |     |                                                                                           |                                                                                         |
| Metal Surfaces (Paint)                                                                                                                                                                                                                                                                                                                                        |                |         |             | Accept           | Isolated flaking/ chipping paint                                                                                                                  |     |                                                                                           |                                                                                         |
| Aux Equipment                                                                                                                                                                                                                                                                                                                                                 |                |         |             | Accept           | Good condition                                                                                                                                    |     |                                                                                           |                                                                                         |
| Cathodic Protection                                                                                                                                                                                                                                                                                                                                           |                |         |             |                  | Not Applicable                                                                                                                                    |     |                                                                                           |                                                                                         |
| Alignment                                                                                                                                                                                                                                                                                                                                                     | $\boxtimes$    |         |             | Accept           | Good Alignment                                                                                                                                    |     |                                                                                           |                                                                                         |
| Flange Connections                                                                                                                                                                                                                                                                                                                                            |                |         |             | Accept           | Good condition                                                                                                                                    |     |                                                                                           |                                                                                         |
| Pressure Gauge                                                                                                                                                                                                                                                                                                                                                |                |         |             | Accept           | Clean and Clear                                                                                                                                   |     |                                                                                           |                                                                                         |
| Piping from Vessel                                                                                                                                                                                                                                                                                                                                            | $\boxtimes$    |         |             | Accept           | Good condition                                                                                                                                    |     |                                                                                           |                                                                                         |
| Temperature Gauge                                                                                                                                                                                                                                                                                                                                             |                |         |             | Accept           | Clean and clear                                                                                                                                   |     |                                                                                           |                                                                                         |
| Sight Glass                                                                                                                                                                                                                                                                                                                                                   | $\boxtimes$    |         |             | Accept           | clear and clean, no leaks                                                                                                                         |     |                                                                                           |                                                                                         |
| Leaks                                                                                                                                                                                                                                                                                                                                                         | $\boxtimes$    |         |             |                  | No leaks noted                                                                                                                                    |     |                                                                                           |                                                                                         |
| Current UT Survey                                                                                                                                                                                                                                                                                                                                             | $\boxtimes$    | Щ       | <u> </u>    |                  | Survey Performed                                                                                                                                  |     |                                                                                           | latrix Inspection                                                                       |
| Previous UT Survey                                                                                                                                                                                                                                                                                                                                            | Ш              | Ш       | $\boxtimes$ |                  | Unknown                                                                                                                                           | UT  | Company: U                                                                                | Inknown                                                                                 |
| Priority 0 - General Recommendations Priority 1 - Goal date is 30 days from the activity date Priority 2 - Goal date is 90 days from the activity date.  External Visual Observations Priority 3 - Goal date is 1 Year from the activity date. Priority 4 - Goal date is 5 Years from the activity date.  Manual Review Required By Customer Representative - |                |         |             |                  |                                                                                                                                                   |     |                                                                                           |                                                                                         |
| External visual Observations Ivialitial Neview Required by Gustomer Representative -                                                                                                                                                                                                                                                                          |                |         |             |                  |                                                                                                                                                   |     |                                                                                           |                                                                                         |
| There is corrosion and flaking paint noted at the floor where the vessel base is bolted.  There are isolated rough surfaces, staining, thick/ rough paint, and chipping or flaking paint noted throughout.                                                                                                                                                    |                |         |             |                  |                                                                                                                                                   |     |                                                                                           |                                                                                         |
| The vessel is painted and is in fair visual condition with chipping and flaking paint noted throughout.                                                                                                                                                                                                                                                       |                |         |             |                  |                                                                                                                                                   |     |                                                                                           |                                                                                         |
| The vessel is grounded through the skid it is on, and wires are secure.                                                                                                                                                                                                                                                                                       |                |         |             |                  |                                                                                                                                                   |     |                                                                                           |                                                                                         |
| The vessels piping and external attachments are in good visual condition with no evidence of leakage.                                                                                                                                                                                                                                                         |                |         |             |                  |                                                                                                                                                   |     |                                                                                           |                                                                                         |
| The vessel is bolted securely to the building floor and appears to be properly leveled.                                                                                                                                                                                                                                                                       |                |         |             |                  |                                                                                                                                                   |     |                                                                                           |                                                                                         |
| The level gauges and sight glasses attached to this vessel are clear and appear to be in good working condition.                                                                                                                                                                                                                                              |                |         |             |                  |                                                                                                                                                   |     |                                                                                           |                                                                                         |
| The PSV attached to this vessel is plumbed correctly, recently serviced, and rated properly.                                                                                                                                                                                                                                                                  |                |         |             |                  |                                                                                                                                                   |     |                                                                                           |                                                                                         |
| An Ultrasonic corrosion survey was performed at the time of inspection by Matrix Inspection using DMS2 serial number 01NOV4. All thickness values recorded were considered acceptable at the time of the inspection. See attached UltraMate UT file for complete thickness values.                                                                            |                |         |             |                  |                                                                                                                                                   |     |                                                                                           |                                                                                         |
| 5311 – 86 Street, Edmonton, Alberts<br>Calgary (403) 279-61<br>Lloydminster (780) 875-64<br>Barhead (780) 674-30<br>Nisku (780) 955-76                                                                                                                                                                                                                        | 21<br>55<br>18 | T8 Phon | e: (780) 4  | (<br>F<br>H<br>F | 00) 438-1436 Cold Lake (780) 594-1114 Fort McMurray (780) 743-1536 Iligh Level (780) 956-4094 Red Deer (403) 347-1742 Medicine Hat (403) 527-6284 |     | Corpus Christi, TX<br>Deer Park, TX<br>Matrix, Houston, TX<br>Texas City, TX<br>Tulsa, OK | (361) 888-4700<br>(281) 476-4444<br>(2713) 722-7177<br>(490) 945-2262<br>(918) 446-8773 |