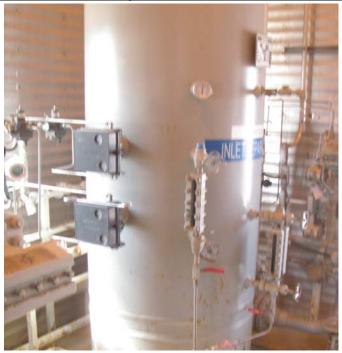

### **VESSEL INSPECTION SUMMARY**

123812-KK-08 Report #: Inspect Date: 04/21/2010 Page: 2 of 7 IRISNDT #: 123812

| Client: CNRL LSD: 15-08-057-05W5 Jurisdiction #: A0419465                                                                                                                                                                                                                                                                                                     |                |         |             |                  |                                                                                                                                                   |     |                                                                                           |                                                                                         |
|---------------------------------------------------------------------------------------------------------------------------------------------------------------------------------------------------------------------------------------------------------------------------------------------------------------------------------------------------------------|----------------|---------|-------------|------------------|---------------------------------------------------------------------------------------------------------------------------------------------------|-----|-------------------------------------------------------------------------------------------|-----------------------------------------------------------------------------------------|
| External Inspection Results - VE                                                                                                                                                                                                                                                                                                                              |                |         |             |                  |                                                                                                                                                   |     |                                                                                           |                                                                                         |
| Item                                                                                                                                                                                                                                                                                                                                                          | Υ              | N       | N/A         | Condition        | Comment                                                                                                                                           | NCR | Action Item                                                                               | Priority                                                                                |
| Nameplate                                                                                                                                                                                                                                                                                                                                                     | $\boxtimes$    |         |             | Accept           | Securely attached                                                                                                                                 |     |                                                                                           |                                                                                         |
| Foundation and Supports                                                                                                                                                                                                                                                                                                                                       | $\boxtimes$    |         |             | Accept           | Good Condition                                                                                                                                    |     |                                                                                           |                                                                                         |
| Anchor Bolts                                                                                                                                                                                                                                                                                                                                                  | $\boxtimes$    |         |             | Accept           | Good bolting                                                                                                                                      |     |                                                                                           |                                                                                         |
| Grounding                                                                                                                                                                                                                                                                                                                                                     | $\boxtimes$    |         |             | Accept           | Good grounding                                                                                                                                    |     |                                                                                           |                                                                                         |
| Insulation Condition                                                                                                                                                                                                                                                                                                                                          |                |         | $\boxtimes$ |                  | Not insulated                                                                                                                                     |     |                                                                                           |                                                                                         |
| PSV                                                                                                                                                                                                                                                                                                                                                           | $\boxtimes$    |         |             | Accept           | Serviced during TAR                                                                                                                               |     |                                                                                           |                                                                                         |
| Shell & Heads                                                                                                                                                                                                                                                                                                                                                 |                |         |             | Accept           | Isolated Rough/flaking paint                                                                                                                      |     |                                                                                           |                                                                                         |
| Metal Surfaces (Paint)                                                                                                                                                                                                                                                                                                                                        |                |         |             | Accept           | Isolated flaking/ chipping paint                                                                                                                  |     |                                                                                           |                                                                                         |
| Aux Equipment                                                                                                                                                                                                                                                                                                                                                 |                |         |             | Accept           | Good condition                                                                                                                                    |     |                                                                                           |                                                                                         |
| Cathodic Protection                                                                                                                                                                                                                                                                                                                                           |                |         |             |                  | Not Applicable                                                                                                                                    |     |                                                                                           |                                                                                         |
| Alignment                                                                                                                                                                                                                                                                                                                                                     | $\boxtimes$    |         |             | Accept           | Good Alignment                                                                                                                                    |     |                                                                                           |                                                                                         |
| Flange Connections                                                                                                                                                                                                                                                                                                                                            |                |         |             | Accept           | Good condition                                                                                                                                    |     |                                                                                           |                                                                                         |
| Pressure Gauge                                                                                                                                                                                                                                                                                                                                                |                |         |             | Accept           | Clean and Clear                                                                                                                                   |     |                                                                                           |                                                                                         |
| Piping from Vessel                                                                                                                                                                                                                                                                                                                                            | $\boxtimes$    |         |             | Accept           | Good condition                                                                                                                                    |     |                                                                                           |                                                                                         |
| Temperature Gauge                                                                                                                                                                                                                                                                                                                                             |                |         |             | Accept           | Clean and clear                                                                                                                                   |     |                                                                                           |                                                                                         |
| Sight Glass                                                                                                                                                                                                                                                                                                                                                   | $\boxtimes$    |         |             | Accept           | clear and clean, no leaks                                                                                                                         |     |                                                                                           |                                                                                         |
| Leaks                                                                                                                                                                                                                                                                                                                                                         | $\boxtimes$    |         |             |                  | No leaks noted                                                                                                                                    |     |                                                                                           |                                                                                         |
| Current UT Survey                                                                                                                                                                                                                                                                                                                                             | $\boxtimes$    | Щ       | <u> </u>    |                  | Survey Performed                                                                                                                                  |     |                                                                                           | latrix Inspection                                                                       |
| Previous UT Survey                                                                                                                                                                                                                                                                                                                                            | Ш              | Ш       | $\boxtimes$ |                  | Unknown                                                                                                                                           | UT  | Company: U                                                                                | Inknown                                                                                 |
| Priority 0 - General Recommendations Priority 1 - Goal date is 30 days from the activity date Priority 2 - Goal date is 90 days from the activity date.  External Visual Observations Priority 3 - Goal date is 1 Year from the activity date. Priority 4 - Goal date is 5 Years from the activity date.  Manual Review Required By Customer Representative - |                |         |             |                  |                                                                                                                                                   |     |                                                                                           |                                                                                         |
| External visual Observations Ivialitial Neview Required by Gustomer Representative -                                                                                                                                                                                                                                                                          |                |         |             |                  |                                                                                                                                                   |     |                                                                                           |                                                                                         |
| There is corrosion and flaking paint noted at the floor where the vessel base is bolted.  There are isolated rough surfaces, staining, thick/ rough paint, and chipping or flaking paint noted throughout.                                                                                                                                                    |                |         |             |                  |                                                                                                                                                   |     |                                                                                           |                                                                                         |
| The vessel is painted and is in fair visual condition with chipping and flaking paint noted throughout.                                                                                                                                                                                                                                                       |                |         |             |                  |                                                                                                                                                   |     |                                                                                           |                                                                                         |
| The vessel is grounded through the skid it is on, and wires are secure.                                                                                                                                                                                                                                                                                       |                |         |             |                  |                                                                                                                                                   |     |                                                                                           |                                                                                         |
| The vessels piping and external attachments are in good visual condition with no evidence of leakage.                                                                                                                                                                                                                                                         |                |         |             |                  |                                                                                                                                                   |     |                                                                                           |                                                                                         |
| The vessel is bolted securely to the building floor and appears to be properly leveled.                                                                                                                                                                                                                                                                       |                |         |             |                  |                                                                                                                                                   |     |                                                                                           |                                                                                         |
| The level gauges and sight glasses attached to this vessel are clear and appear to be in good working condition.                                                                                                                                                                                                                                              |                |         |             |                  |                                                                                                                                                   |     |                                                                                           |                                                                                         |
| The PSV attached to this vessel is plumbed correctly, recently serviced, and rated properly.                                                                                                                                                                                                                                                                  |                |         |             |                  |                                                                                                                                                   |     |                                                                                           |                                                                                         |
| An Ultrasonic corrosion survey was performed at the time of inspection by Matrix Inspection using DMS2 serial number 01NOV4. All thickness values recorded were considered acceptable at the time of the inspection. See attached UltraMate UT file for complete thickness values.                                                                            |                |         |             |                  |                                                                                                                                                   |     |                                                                                           |                                                                                         |
| 5311 – 86 Street, Edmonton, Alberts<br>Calgary (403) 279-61<br>Lloydminster (780) 875-64<br>Barhead (780) 674-30<br>Nisku (780) 955-76                                                                                                                                                                                                                        | 21<br>55<br>18 | T8 Phon | e: (780) 4  | (<br>F<br>H<br>F | 00) 438-1436 Cold Lake (780) 594-1114 Fort McMurray (780) 743-1536 Iligh Level (780) 956-4094 Red Deer (403) 347-1742 Medicine Hat (403) 527-6284 |     | Corpus Christi, TX<br>Deer Park, TX<br>Matrix, Houston, TX<br>Texas City, TX<br>Tulsa, OK | (361) 888-4700<br>(281) 476-4444<br>(2713) 722-7177<br>(490) 945-2262<br>(918) 446-8773 |