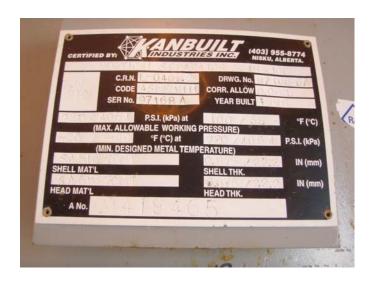

### **VESSEL INSPECTION** SUMMARY

Report #: 123812-KK-08 Inspect Date: 04/21/2010 Page: 1 of 7 IRISNDT #: 123812

|                                                             |                          | l .                                 |                    |              | · ·              |                      |
|-------------------------------------------------------------|--------------------------|-------------------------------------|--------------------|--------------|------------------|----------------------|
| Client: (                                                   | CNRL                     | District:                           | St. Albei          | rt           | Field:           | Cherhill             |
| Facility: Cher                                              |                          | nit / Skid #:                       |                    |              | LSD:             |                      |
| Jurisdiction #: A0                                          |                          |                                     | Tag #: 06-09 Sep   |              |                  | 97168A               |
|                                                             |                          |                                     | N/A                |              | Year Built:      |                      |
| Manufacturer: Kanbuilt In                                   |                          |                                     | oment Descriptio   | n: Separator |                  |                      |
| Status: In Service                                          |                          |                                     | noved From Ser     |              | Service:         | Sweet                |
| MAWP Shell: 720                                             | Psi @ 100                |                                     |                    | 10 Ft.       | <del></del>      | e Stamp: X Y N       |
| MAWP Tube:                                                  | @                        |                                     | meter.: 36         | in. O.E      |                  | sulated:             |
| MDMT: -20 °                                                 | F RT: RT-2               |                                     | olume:             |              |                  | PWHT: ☐ Y ☒ N        |
| Support Type: Skirt                                         |                          |                                     |                    |              |                  | Manway: ☐ Y ☒ N      |
| C.A.: 0.0625                                                | in. Coated: \( \square\) | Y 🛛 N Clad: [                       | ∃Y⊠N ,             | J.E.: F      | Remote Access:   | , <u> </u>           |
| Component                                                   |                          | erial                               | Nominal Thk        |              |                  | pe Side Shell Side   |
| Top - Head                                                  |                          | 6-70MT                              | 0.875 in.          | 36.000 in.   | OD Tu            |                      |
| Bottom - Head                                               |                          | 6-70MT                              | 0.875 in.          | 36.000 in.   | OD               |                      |
| - Shell                                                     |                          | 6-70MT                              | 0.875 in.          | 36.000 in.   | OD               |                      |
| - 011611                                                    | OA-310                   | 0 7 OIVI I                          | 0.070 III.         | 30.000 111.  | 35               |                      |
| -                                                           |                          |                                     |                    |              |                  |                      |
| Comments:                                                   |                          |                                     |                    |              |                  |                      |
| Data plate is securely attac                                | ched and easy to rea     | ad.                                 |                    |              |                  |                      |
|                                                             | •                        |                                     |                    |              |                  |                      |
| 201/0: 1. 2                                                 |                          |                                     |                    |              |                  |                      |
| PSV Static Data                                             |                          |                                     |                    |              |                  |                      |
| PSV –1 Tag #: <u>P1236</u>                                  |                          |                                     | -44119-2-A10       |              | CRN: OG23        |                      |
| Model #: 26FA1                                              |                          | Capacity: 470                       | 01 SCFM            |              | Pressure: 720 p  |                      |
| Manufacturer: Farris                                        |                          |                                     |                    |              | Company: Powel   |                      |
| Inlet Size & Type: 1.                                       |                          | _                                   |                    |              | rice Date: 04-21 | -2010                |
| Outlet Size & Type: 2                                       |                          | _                                   |                    | Block Valve: |                  |                      |
| Carseal Intact: Y                                           |                          | _                                   |                    |              | e Stamp: Yes     |                      |
| Shell Side / Tube Side                                      | e: Shell Side            | =                                   |                    | Location     | n of PSV:        |                      |
| PSV -2 Tag #:                                               |                          | Serial #:                           |                    |              | CRN:             | _                    |
| NA 1.1.11                                                   |                          |                                     |                    | <br>Set I    | Pressure:        |                      |
| Manufacturer:                                               |                          |                                     |                    | Service C    | Company:         |                      |
| Inlet Size & Type:                                          | -                        |                                     |                    | Last Serv    | rice Date:       |                      |
| O (1 ( O) O T                                               | -                        |                                     |                    |              |                  |                      |
| Carseal Intact:                                             |                          | _                                   |                    |              | le Stamp:        |                      |
| Shell Side / Tube Side                                      | e:                       | _                                   |                    |              | n of PSV:        |                      |
| PSV Comments                                                |                          | =                                   |                    |              |                  |                      |
| 1 O A COMMUNICING                                           | <del></del>              |                                     |                    |              |                  |                      |
| PSV is recently serviced, r                                 | ated and plumbed p       | roperly for this v                  | essel.             |              |                  |                      |
| •                                                           |                          | -                                   |                    |              |                  |                      |
|                                                             |                          |                                     |                    |              |                  |                      |
|                                                             |                          |                                     |                    |              |                  |                      |
|                                                             |                          |                                     |                    |              |                  |                      |
|                                                             |                          |                                     |                    |              |                  |                      |
|                                                             |                          |                                     |                    |              |                  |                      |
|                                                             |                          |                                     |                    |              |                  |                      |
|                                                             |                          |                                     |                    |              |                  |                      |
|                                                             |                          |                                     |                    |              |                  |                      |
|                                                             |                          |                                     |                    |              |                  |                      |
|                                                             |                          |                                     |                    |              |                  |                      |
|                                                             |                          |                                     |                    |              |                  |                      |
| 5311 – 86 Street, Edmonton, Alberta<br>Calgary (403) 279-61 |                          | 2022 Fax: (780) 438-14<br>Cold Lake | 36<br>(780) 594-11 | 114          | Corpus Christi   | , TX (361) 888-4700  |
| Lloydminster (780) 875-64                                   | 155                      | Fort McMur                          | rray (780) 743-15  | 536          | Deer Park, TX    | (281) 476-4444       |
| Barhead (780) 674-30                                        | /10<br>816               | High Level                          | (780) 956-40       | 194<br>742   | Matrix, Housto   | n, TX (713) 722-7177 |

### **VESSEL INSPECTION SUMMARY**

123812-KK-08 Report #: Inspect Date: 04/21/2010 Page: 2 of 7 IRISNDT #: 123812

| Client: CNRL LSD: 15-08-057-05W5 Jurisdiction #: A0419465                                                                                                                                                                                                                                                                                                     |                |         |             |                  |                                                                                                                                                   |     |                                                                                           |                                                                                         |
|---------------------------------------------------------------------------------------------------------------------------------------------------------------------------------------------------------------------------------------------------------------------------------------------------------------------------------------------------------------|----------------|---------|-------------|------------------|---------------------------------------------------------------------------------------------------------------------------------------------------|-----|-------------------------------------------------------------------------------------------|-----------------------------------------------------------------------------------------|
| External Inspection Results - VE                                                                                                                                                                                                                                                                                                                              |                |         |             |                  |                                                                                                                                                   |     |                                                                                           |                                                                                         |
| Item                                                                                                                                                                                                                                                                                                                                                          | Υ              | N       | N/A         | Condition        | Comment                                                                                                                                           | NCR | Action Item                                                                               | Priority                                                                                |
| Nameplate                                                                                                                                                                                                                                                                                                                                                     | $\boxtimes$    |         |             | Accept           | Securely attached                                                                                                                                 |     |                                                                                           |                                                                                         |
| Foundation and Supports                                                                                                                                                                                                                                                                                                                                       | $\boxtimes$    |         |             | Accept           | Good Condition                                                                                                                                    |     |                                                                                           |                                                                                         |
| Anchor Bolts                                                                                                                                                                                                                                                                                                                                                  | $\boxtimes$    |         |             | Accept           | Good bolting                                                                                                                                      |     |                                                                                           |                                                                                         |
| Grounding                                                                                                                                                                                                                                                                                                                                                     | $\boxtimes$    |         |             | Accept           | Good grounding                                                                                                                                    |     |                                                                                           |                                                                                         |
| Insulation Condition                                                                                                                                                                                                                                                                                                                                          |                |         | $\boxtimes$ |                  | Not insulated                                                                                                                                     |     |                                                                                           |                                                                                         |
| PSV                                                                                                                                                                                                                                                                                                                                                           | $\boxtimes$    |         |             | Accept           | Serviced during TAR                                                                                                                               |     |                                                                                           |                                                                                         |
| Shell & Heads                                                                                                                                                                                                                                                                                                                                                 |                |         |             | Accept           | Isolated Rough/flaking paint                                                                                                                      |     |                                                                                           |                                                                                         |
| Metal Surfaces (Paint)                                                                                                                                                                                                                                                                                                                                        |                |         |             | Accept           | Isolated flaking/ chipping paint                                                                                                                  |     |                                                                                           |                                                                                         |
| Aux Equipment                                                                                                                                                                                                                                                                                                                                                 |                |         |             | Accept           | Good condition                                                                                                                                    |     |                                                                                           |                                                                                         |
| Cathodic Protection                                                                                                                                                                                                                                                                                                                                           |                |         |             |                  | Not Applicable                                                                                                                                    |     |                                                                                           |                                                                                         |
| Alignment                                                                                                                                                                                                                                                                                                                                                     | $\boxtimes$    |         |             | Accept           | Good Alignment                                                                                                                                    |     |                                                                                           |                                                                                         |
| Flange Connections                                                                                                                                                                                                                                                                                                                                            |                |         |             | Accept           | Good condition                                                                                                                                    |     |                                                                                           |                                                                                         |
| Pressure Gauge                                                                                                                                                                                                                                                                                                                                                |                |         |             | Accept           | Clean and Clear                                                                                                                                   |     |                                                                                           |                                                                                         |
| Piping from Vessel                                                                                                                                                                                                                                                                                                                                            | $\boxtimes$    |         |             | Accept           | Good condition                                                                                                                                    |     |                                                                                           |                                                                                         |
| Temperature Gauge                                                                                                                                                                                                                                                                                                                                             |                |         |             | Accept           | Clean and clear                                                                                                                                   |     |                                                                                           |                                                                                         |
| Sight Glass                                                                                                                                                                                                                                                                                                                                                   | $\boxtimes$    |         |             | Accept           | clear and clean, no leaks                                                                                                                         |     |                                                                                           |                                                                                         |
| Leaks                                                                                                                                                                                                                                                                                                                                                         | $\boxtimes$    |         |             |                  | No leaks noted                                                                                                                                    |     |                                                                                           |                                                                                         |
| Current UT Survey                                                                                                                                                                                                                                                                                                                                             | $\boxtimes$    | Щ       | <u> </u>    |                  | Survey Performed                                                                                                                                  |     |                                                                                           | latrix Inspection                                                                       |
| Previous UT Survey                                                                                                                                                                                                                                                                                                                                            | Ш              | Ш       | $\boxtimes$ |                  | Unknown                                                                                                                                           | UT  | Company: U                                                                                | Inknown                                                                                 |
| Priority 0 - General Recommendations Priority 1 - Goal date is 30 days from the activity date Priority 2 - Goal date is 90 days from the activity date.  External Visual Observations Priority 3 - Goal date is 1 Year from the activity date. Priority 4 - Goal date is 5 Years from the activity date.  Manual Review Required By Customer Representative - |                |         |             |                  |                                                                                                                                                   |     |                                                                                           |                                                                                         |
| External visual Observations Ivialitial Neview Required by Gustomer Representative -                                                                                                                                                                                                                                                                          |                |         |             |                  |                                                                                                                                                   |     |                                                                                           |                                                                                         |
| There is corrosion and flaking paint noted at the floor where the vessel base is bolted.  There are isolated rough surfaces, staining, thick/ rough paint, and chipping or flaking paint noted throughout.                                                                                                                                                    |                |         |             |                  |                                                                                                                                                   |     |                                                                                           |                                                                                         |
| The vessel is painted and is in fair visual condition with chipping and flaking paint noted throughout.                                                                                                                                                                                                                                                       |                |         |             |                  |                                                                                                                                                   |     |                                                                                           |                                                                                         |
| The vessel is grounded through the skid it is on, and wires are secure.                                                                                                                                                                                                                                                                                       |                |         |             |                  |                                                                                                                                                   |     |                                                                                           |                                                                                         |
| The vessels piping and external attachments are in good visual condition with no evidence of leakage.                                                                                                                                                                                                                                                         |                |         |             |                  |                                                                                                                                                   |     |                                                                                           |                                                                                         |
| The vessel is bolted securely to the building floor and appears to be properly leveled.                                                                                                                                                                                                                                                                       |                |         |             |                  |                                                                                                                                                   |     |                                                                                           |                                                                                         |
| The level gauges and sight glasses attached to this vessel are clear and appear to be in good working condition.                                                                                                                                                                                                                                              |                |         |             |                  |                                                                                                                                                   |     |                                                                                           |                                                                                         |
| The PSV attached to this vessel is plumbed correctly, recently serviced, and rated properly.                                                                                                                                                                                                                                                                  |                |         |             |                  |                                                                                                                                                   |     |                                                                                           |                                                                                         |
| An Ultrasonic corrosion survey was performed at the time of inspection by Matrix Inspection using DMS2 serial number 01NOV4. All thickness values recorded were considered acceptable at the time of the inspection. See attached UltraMate UT file for complete thickness values.                                                                            |                |         |             |                  |                                                                                                                                                   |     |                                                                                           |                                                                                         |
| 5311 – 86 Street, Edmonton, Alberts<br>Calgary (403) 279-61<br>Lloydminster (780) 875-64<br>Barhead (780) 674-30<br>Nisku (780) 955-76                                                                                                                                                                                                                        | 21<br>55<br>18 | T8 Phon | e: (780) 4  | (<br>F<br>H<br>F | 00) 438-1436 Cold Lake (780) 594-1114 Fort McMurray (780) 743-1536 Iligh Level (780) 956-4094 Red Deer (403) 347-1742 Medicine Hat (403) 527-6284 |     | Corpus Christi, TX<br>Deer Park, TX<br>Matrix, Houston, TX<br>Texas City, TX<br>Tulsa, OK | (361) 888-4700<br>(281) 476-4444<br>(2713) 722-7177<br>(490) 945-2262<br>(918) 446-8773 |