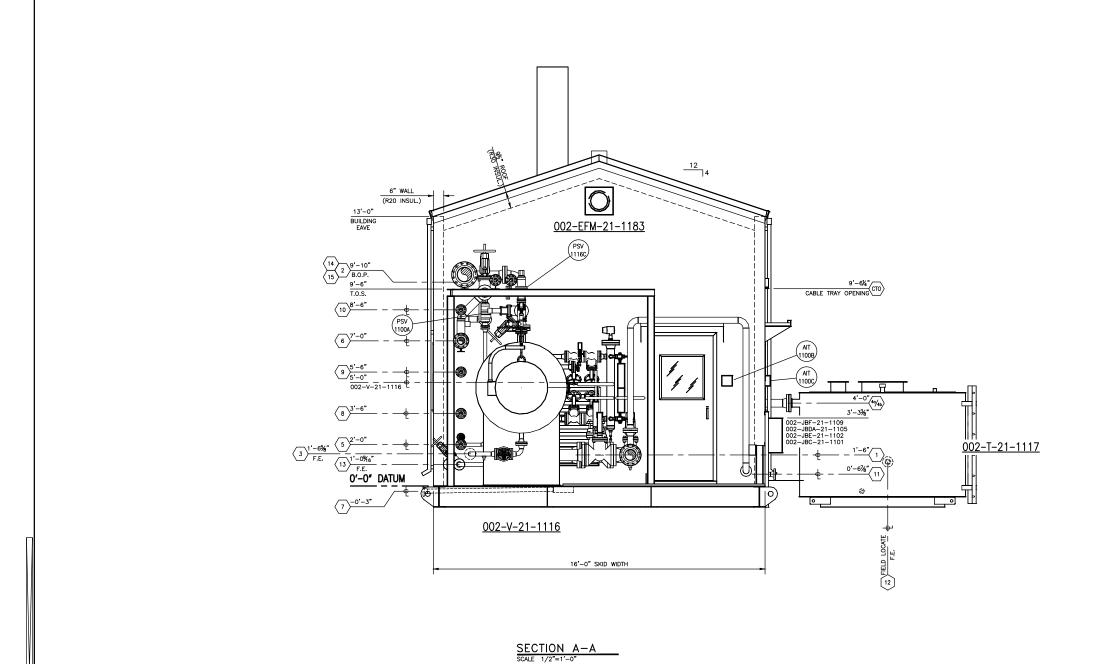

## TIE-IN SCHEDULE:

1. SEE DRAW D-2013-8426-52A-002 FOR TIE-IN SCHEDULE.

|                         |                      |      |           |      |        |               |                              |       |                                                       | ONE (1) ONIT REQUIRED                                                                                                                                                                                                                                                                                                                                                                                                                                                                                                                                                                                                                                                                                                                                                                                                                                                                                                                                                                                                                                                                                                                                                                                                                                                                                                                                                                                                                                                                                                                                                                                                                                                                                                                                                                                                                                                                                                                                                                                                                                                                                                          |  |  |  |
|-------------------------|----------------------|------|-----------|------|--------|---------------|------------------------------|-------|-------------------------------------------------------|--------------------------------------------------------------------------------------------------------------------------------------------------------------------------------------------------------------------------------------------------------------------------------------------------------------------------------------------------------------------------------------------------------------------------------------------------------------------------------------------------------------------------------------------------------------------------------------------------------------------------------------------------------------------------------------------------------------------------------------------------------------------------------------------------------------------------------------------------------------------------------------------------------------------------------------------------------------------------------------------------------------------------------------------------------------------------------------------------------------------------------------------------------------------------------------------------------------------------------------------------------------------------------------------------------------------------------------------------------------------------------------------------------------------------------------------------------------------------------------------------------------------------------------------------------------------------------------------------------------------------------------------------------------------------------------------------------------------------------------------------------------------------------------------------------------------------------------------------------------------------------------------------------------------------------------------------------------------------------------------------------------------------------------------------------------------------------------------------------------------------------|--|--|--|
|                         |                      |      |           |      |        |               |                              | DRAWN | BGR                                                   | The information contained herein is the                                                                                                                                                                                                                                                                                                                                                                                                                                                                                                                                                                                                                                                                                                                                                                                                                                                                                                                                                                                                                                                                                                                                                                                                                                                                                                                                                                                                                                                                                                                                                                                                                                                                                                                                                                                                                                                                                                                                                                                                                                                                                        |  |  |  |
|                         |                      |      |           |      |        |               |                              | DATE  | 2013-10-04                                            | ALCO GAS & OIL  The information contained herein is the confidential property of Not Gas and OI publication. The information is lessed on the confidential property of Not Gas and OI publication. The information is lessed on the understanding that to post theory shall be considered to the confidential property of the confidence of the confidential property of the confidence of the confide |  |  |  |
|                         |                      |      |           |      |        |               |                              | SCALE | NTS                                                   | PRODUCTION EQUIPMENT LTD. the understanding that no part therof shall be copied or communicated to a third be copied or communicated to a third part of the copied or communication in writing from                                                                                                                                                                                                                                                                                                                                                                                                                                                                                                                                                                                                                                                                                                                                                                                                                                                                                                                                                                                                                                                                                                                                                                                                                                                                                                                                                                                                                                                                                                                                                                                                                                                                                                                                                                                                                                                                                                                            |  |  |  |
|                         |                      |      |           |      |        |               |                              | CHK'D |                                                       | PRODUCTION EQUIPMENT LTD.  SP of the ALCO GAS & OL PRODUCTION EQUIPMENT LIMITED PARTNERSHIP.  Also Gas and Oil Production Equipment Ltd.                                                                                                                                                                                                                                                                                                                                                                                                                                                                                                                                                                                                                                                                                                                                                                                                                                                                                                                                                                                                                                                                                                                                                                                                                                                                                                                                                                                                                                                                                                                                                                                                                                                                                                                                                                                                                                                                                                                                                                                       |  |  |  |
|                         |                      |      |           |      |        |               |                              |       |                                                       | SECTION A-A                                                                                                                                                                                                                                                                                                                                                                                                                                                                                                                                                                                                                                                                                                                                                                                                                                                                                                                                                                                                                                                                                                                                                                                                                                                                                                                                                                                                                                                                                                                                                                                                                                                                                                                                                                                                                                                                                                                                                                                                                                                                                                                    |  |  |  |
|                         |                      | G    | 2013      | BGR  |        |               | REV. PER CLIENT MARK-UPS     |       | <b>PROCESS</b>                                        | S LEP DIRECT FIRED HEAT MEDIUM PACKAGE                                                                                                                                                                                                                                                                                                                                                                                                                                                                                                                                                                                                                                                                                                                                                                                                                                                                                                                                                                                                                                                                                                                                                                                                                                                                                                                                                                                                                                                                                                                                                                                                                                                                                                                                                                                                                                                                                                                                                                                                                                                                                         |  |  |  |
|                         |                      | F    | 2013      | BGR  |        |               | REV. PER CLIENT MARK-UPS     |       |                                                       | TAG: 002-PK-21-1100                                                                                                                                                                                                                                                                                                                                                                                                                                                                                                                                                                                                                                                                                                                                                                                                                                                                                                                                                                                                                                                                                                                                                                                                                                                                                                                                                                                                                                                                                                                                                                                                                                                                                                                                                                                                                                                                                                                                                                                                                                                                                                            |  |  |  |
| D-2013-8426-51F-001/003 | MECHANICAL FLOWSHEET | Ε    | 2013      | BGR  |        |               | ISSUED FOR CUSTOMER APPROVAL |       | LOCATION: FERRIER CPF PROJECT L.S.D. 11-02-038-08 W5M |                                                                                                                                                                                                                                                                                                                                                                                                                                                                                                                                                                                                                                                                                                                                                                                                                                                                                                                                                                                                                                                                                                                                                                                                                                                                                                                                                                                                                                                                                                                                                                                                                                                                                                                                                                                                                                                                                                                                                                                                                                                                                                                                |  |  |  |
| DWG.                    | DESCRIPTION          | REV. | DATE      | REV. | CO-OND | APP'D<br>CHEF | DESCRIPTION                  | CUSTO | DMER: DEVON                                           | CANADA CORP.                                                                                                                                                                                                                                                                                                                                                                                                                                                                                                                                                                                                                                                                                                                                                                                                                                                                                                                                                                                                                                                                                                                                                                                                                                                                                                                                                                                                                                                                                                                                                                                                                                                                                                                                                                                                                                                                                                                                                                                                                                                                                                                   |  |  |  |
| REFERENCE DRAWINGS      |                      |      | REVISIONS |      |        |               |                              |       | /SHOP OR                                              | DER: D-2013-8426-52A-003/003 REV. G                                                                                                                                                                                                                                                                                                                                                                                                                                                                                                                                                                                                                                                                                                                                                                                                                                                                                                                                                                                                                                                                                                                                                                                                                                                                                                                                                                                                                                                                                                                                                                                                                                                                                                                                                                                                                                                                                                                                                                                                                                                                                            |  |  |  |